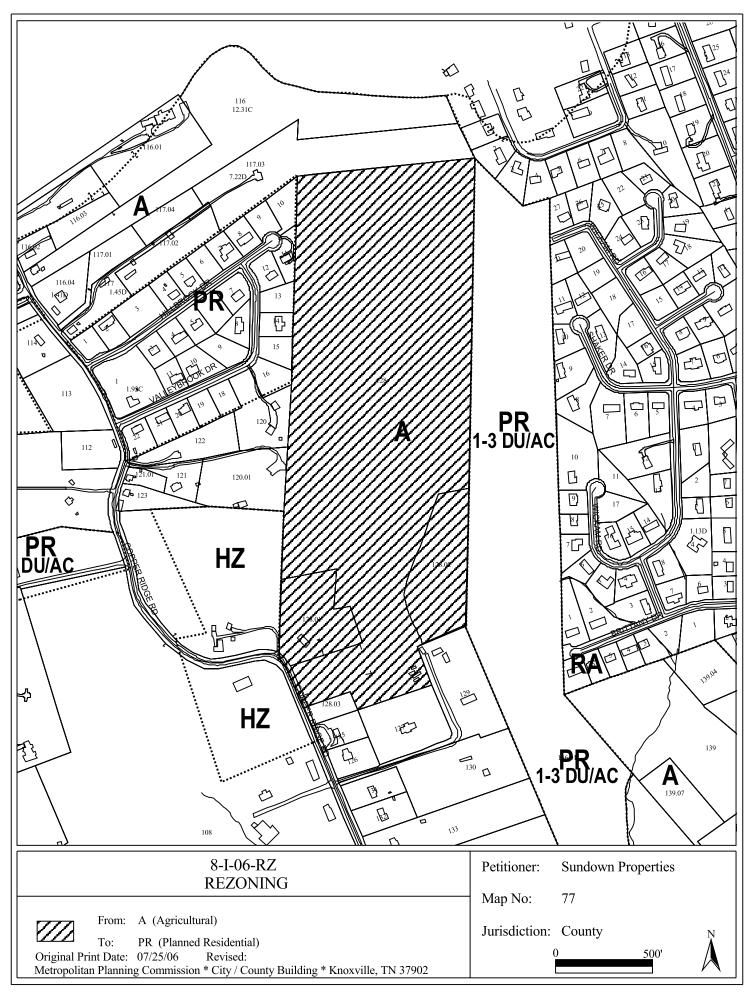

# KNOXVILLE/KNOX COUNTY METROPOLITAN PLANNING COMMISSION REZONING REPORT

▶ FILE #: 8-I-06-RZ AGENDA ITEM #: 86

AGENDA DATE: 8/10/2006

► APPLICANT: SUNDOWN PROPERTIES

OWNER(S): MARGARET C. CAGLE

TAX ID NUMBER: 77 128, 128.01, 128.02

JURISDICTION: County Commission District 6

LOCATION: Northeast side Copper Ridge Rd., north of W. Emory Rd.

► APPX. SIZE OF TRACT: 54.5 acres

**GROWTH POLICY PLAN:** 

SECTOR PLAN: Northwest County

ACCESSIBILITY: Access is via Copper Ridge Rd., a local street with 19' to 20' of pavement

within a 40' right-of-way.

Planned Growth Area

UTILITIES: Water Source: West Knox Utility District

Sewer Source: West Knox Utility District

PRESENT ZONING: A (Agricultural)

ZONING REQUESTED: PR (Planned Residential)

EXISTING LAND USE: Residence and vacant land

▶ PROPOSED USE: Detached subdivision

DENSITY PROPOSED: 3 du/ac.

EXTENSION OF ZONE: Yes

HISTORY OF ZONING: None noted for this site, but other property in the area has been rezoned PR

for residential subdivision development in recent years.

SURROUNDING LAND North: Vacant land / LDR/A Agricultural

USE AND ZONING: South: Residences / LDR/ A and HZ Historic Overlay

East: Residences and vacant land / LDR/PR Residential

West: Residences /LDR /PR, HZ, and A Agricultural

NEIGHBORHOOD CONTEXT: This site is part of the Karns residential area that has developed under A,PR,

and RA zones.

### STAFF RECOMMENDATION:

APPROVE PR (Planned Residential) zoning.

APPROVE a density up to 3 du/ac.

PR zoning up to 3 du/ac. is consistent with other zoning and development found in the area. The sector plan proposes low density residential uses for the site.

### **COMMENTS:**

NEED AND JUSTIFICATION FOR THE PROPOSAL

- 1. Other properties in the immediate area are developed with residential uses under Agricultural, RA and PR zoning.
- 2. PR zoning at 1 to 3 du/ac. is compatible with the surrounding development and zoning pattern.
- 3. PR zoning at 1 to 3 du/ac. is consistent with the sector plan proposal for the property. A conceptual layout of the proposed subdivision is attached.