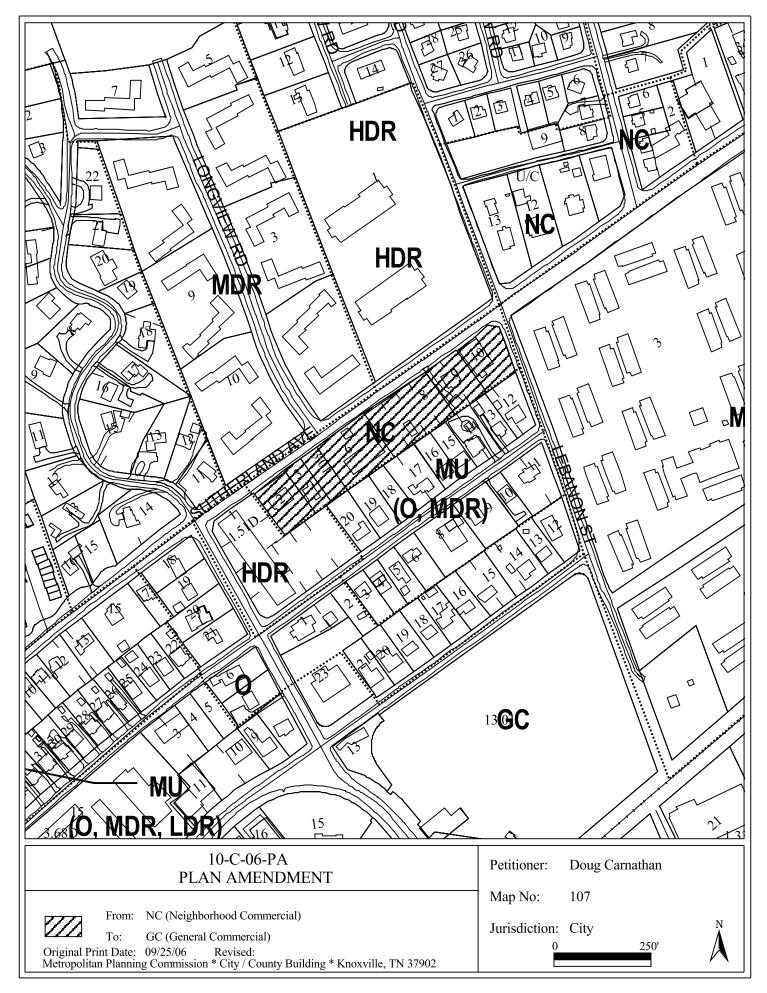

### KNOXVILLE/KNOX COUNTY METROPOLITAN PLANNING COMMISSION PLAN AMENDMENT REPORT

| ► | FILE #: 10-C-06-PA                                                                                                                                                               | AGENDA ITEM #: 71                                                                                                                                                                                                             |  |  |  |  |
|---|----------------------------------------------------------------------------------------------------------------------------------------------------------------------------------|-------------------------------------------------------------------------------------------------------------------------------------------------------------------------------------------------------------------------------|--|--|--|--|
|   | POSTPONEMENT(S):                                                                                                                                                                 | 10/12/2006 AGENDA DATE: 11/9/2006                                                                                                                                                                                             |  |  |  |  |
| ► | APPLICANT:                                                                                                                                                                       | DOUG CARNATHAN                                                                                                                                                                                                                |  |  |  |  |
|   | OWNER(S):                                                                                                                                                                        | CECILIA BILL MULLINS, JOSEPH STEVENS, SUN KIM PETERSON                                                                                                                                                                        |  |  |  |  |
|   | TAX ID NUMBER:                                                                                                                                                                   | 107 K F 002,003,00301,006,008, 107KF008,009,010                                                                                                                                                                               |  |  |  |  |
|   | JURISDICTION:                                                                                                                                                                    | Council District 2                                                                                                                                                                                                            |  |  |  |  |
| ► | LOCATION:                                                                                                                                                                        | South side Sutherland Ave., southwest side Lebanon St.                                                                                                                                                                        |  |  |  |  |
| ► | APPX. SIZE OF TRACT:                                                                                                                                                             | 2.68 acres                                                                                                                                                                                                                    |  |  |  |  |
|   | SECTOR PLAN:                                                                                                                                                                     | West City                                                                                                                                                                                                                     |  |  |  |  |
|   | GROWTH POLICY PLAN:                                                                                                                                                              | Urban Growth Area (Inside City Limits)                                                                                                                                                                                        |  |  |  |  |
|   | ACCESSIBILITY:                                                                                                                                                                   | Access is via Sutherland Ave., a three lane, minor arterial street.                                                                                                                                                           |  |  |  |  |
|   | UTILITIES:                                                                                                                                                                       | Water Source: KUB                                                                                                                                                                                                             |  |  |  |  |
|   |                                                                                                                                                                                  | Sewer Source: KUB                                                                                                                                                                                                             |  |  |  |  |
|   |                                                                                                                                                                                  | NC (Neighborhood Commercial) / C-1 (Neighborhood Commercial)                                                                                                                                                                  |  |  |  |  |
| ۲ | PRESENT PLAN AND<br>ZONING DESIGNATION:                                                                                                                                          | NC (Neighborhood Commercial) / C-1 (Neighborhood Commercial)                                                                                                                                                                  |  |  |  |  |
| - |                                                                                                                                                                                  | NC (Neighborhood Commercial) / C-1 (Neighborhood Commercial)<br>GC (General Commercial)                                                                                                                                       |  |  |  |  |
| • | ZONING DESIGNATION:<br>PROPOSED PLAN                                                                                                                                             |                                                                                                                                                                                                                               |  |  |  |  |
| * | ZONING DESIGNATION:<br>PROPOSED PLAN<br>DESIGNATION:                                                                                                                             | GC (General Commercial)                                                                                                                                                                                                       |  |  |  |  |
| * | ZONING DESIGNATION:<br>PROPOSED PLAN<br>DESIGNATION:<br>EXISTING LAND USE:                                                                                                       | GC (General Commercial)<br>Businesses                                                                                                                                                                                         |  |  |  |  |
| * | ZONING DESIGNATION:<br>PROPOSED PLAN<br>DESIGNATION:<br>EXISTING LAND USE:<br>PROPOSED USE:<br>EXTENSION OF PLAN                                                                 | GC (General Commercial)<br>Businesses<br>Car wash ,retail and service uses.                                                                                                                                                   |  |  |  |  |
| * | ZONING DESIGNATION:<br>PROPOSED PLAN<br>DESIGNATION:<br>EXISTING LAND USE:<br>PROPOSED USE:<br>EXTENSION OF PLAN<br>DESIGNATION:<br>HISTORY OF REQUESTS:<br>SURROUNDING LAND USE | GC (General Commercial)<br>Businesses<br>Car wash ,retail and service uses.<br>No                                                                                                                                             |  |  |  |  |
| * | ZONING DESIGNATION:<br>PROPOSED PLAN<br>DESIGNATION:<br>EXISTING LAND USE:<br>PROPOSED USE:<br>EXTENSION OF PLAN<br>DESIGNATION:<br>HISTORY OF REQUESTS:                         | GC (General Commercial)<br>Businesses<br>Car wash ,retail and service uses.<br>No<br>None noted                                                                                                                               |  |  |  |  |
| * | ZONING DESIGNATION:<br>PROPOSED PLAN<br>DESIGNATION:<br>EXISTING LAND USE:<br>PROPOSED USE:<br>EXTENSION OF PLAN<br>DESIGNATION:<br>HISTORY OF REQUESTS:<br>SURROUNDING LAND USE | GC (General Commercial)<br>Businesses<br>Car wash ,retail and service uses.<br>No<br>None noted<br>North: Apartments / MDR and HDR/R-2 and R-3 Residential                                                                    |  |  |  |  |
| * | ZONING DESIGNATION:<br>PROPOSED PLAN<br>DESIGNATION:<br>EXISTING LAND USE:<br>PROPOSED USE:<br>EXTENSION OF PLAN<br>DESIGNATION:<br>HISTORY OF REQUESTS:<br>SURROUNDING LAND USE | GC (General Commercial)<br>Businesses<br>Car wash ,retail and service uses.<br>No<br>None noted<br>North: Apartments / MDR and HDR/R-2 and R-3 Residential<br>South: Residences and offices / MU (O,MDR) / R-2 and O-1 Office |  |  |  |  |

#### DENY GC (General Commercial) designation

The existing neighborhood serving commercial uses permitted under the current C-1 zoning are the most appropriate and desirable uses to occur within this block located between high and medium density residential apartments to the north and mixed use office/ residential uses to the south.

#### CONFORMITY OF THE PROPOSAL TO ADOPTED PLANS

1. The City of Knoxville One Year Plan proposes NC (Neighborhood Commercial) for the subject parcels, with mixed uses, limited to office and medium density residential uses to the south. Approval of GC would permit rezoning from C-1 to C-3 for this block.

2. The West City Sector Plan proposes mixed uses for this area.

3. This site is within the study area of the Bearden Village Opportunities Plan in an area designated for mixed uses (Retail, Office and Residential) on the proposed land use plan.