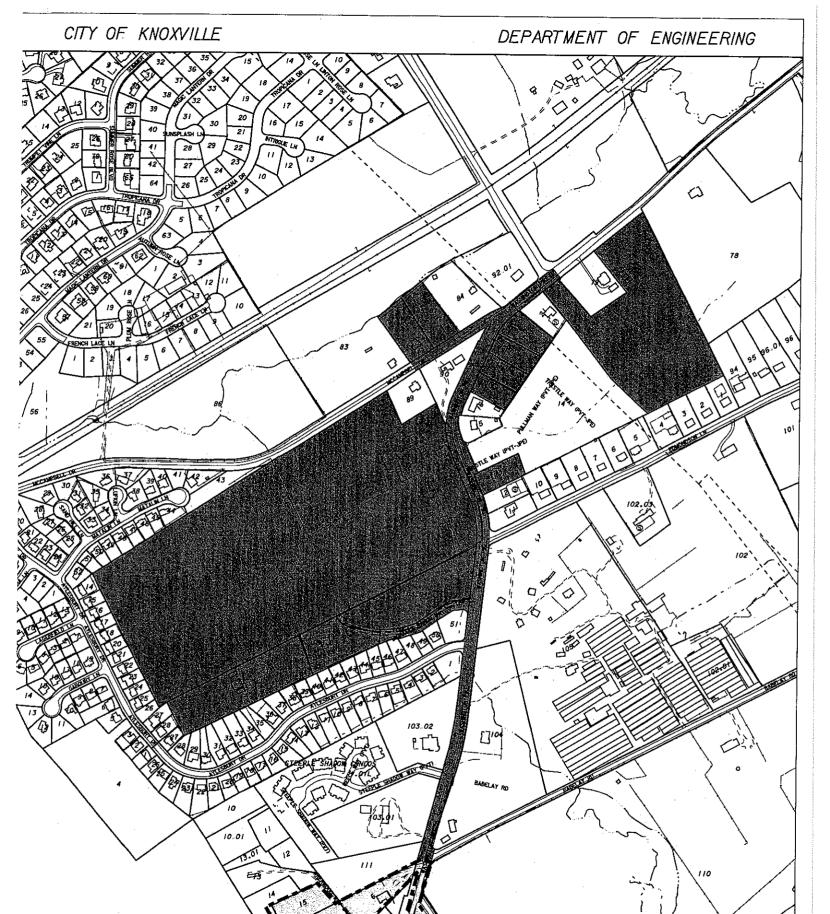

1-6-07.AX-Several tracts of land east and west of Washington Pike and the right-of-way of Washington Pike from the Corporate Limits of the City of Knoxville to the northeastern right-of-way line of Murphy Rd and the right-of-way of McCampbell Dr from Washington Pike, southwest, approx. 485'

## STAFF RECOMMENDATION:

Approve and adopt this report and forward these findings to the Knoxville City Council.

Location: Along and including Washington Pike and McCampbell Dr north of Babelay Rd 2-May-2007

Calculated Acres: 67,1619

MPC-olumpax14, 2007

Scale: I in = 500 ft