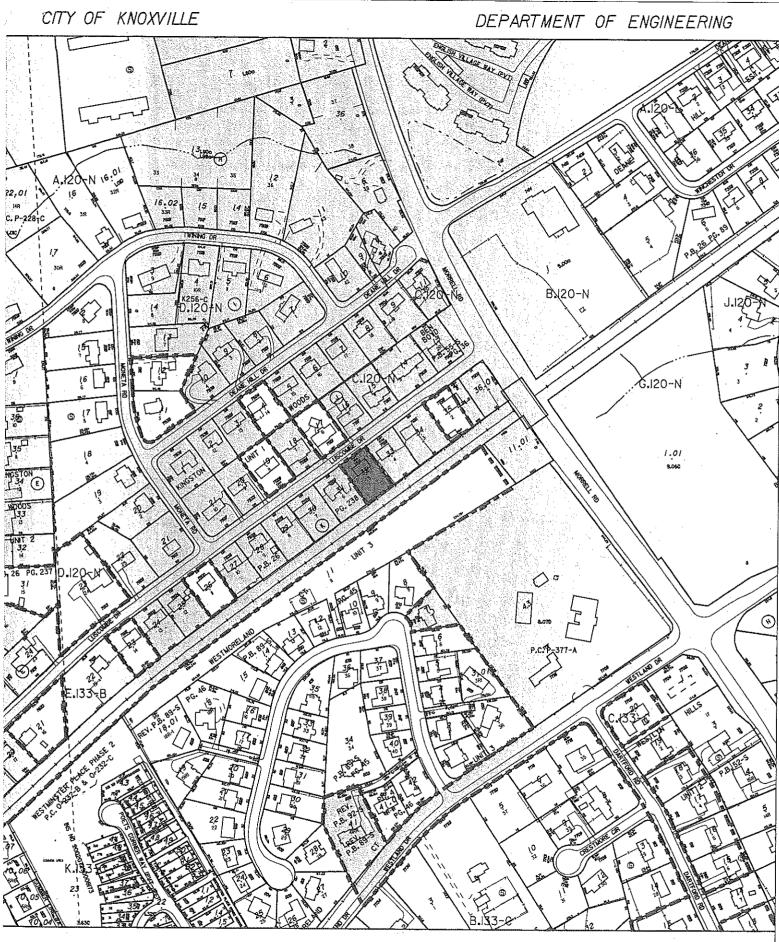

1-5-07.AX-A tract of land south of Luscombe Dr. and southeast of the intersection of Bardon Rd. and Luscombe Dr.

2-5-07.AX-A tract of land south of Luscombe Dr. and approx. 300' northeast of the intersection of Bardon Rd. and Luscombe Dr.

3-5-07.AX-A tract of land south of Luscombe Dr. and approx. 710' northeast of the intersection of Bardon Rd. and Luscombe Dr.

4-5-07.AX-A tract of land south of Luscombe Dr. and approx. 30' southwest of the intersection of Moneta Rd. and Luscombe Dr.

5-5-07.AX-A tract of land south of Luscombe Dr. and approx. 490' northeast of the intersection of Moneta Rd. and Luscombe Dr.

6-5-07.AX-A tract of land south of Luscombe Dr. and approx. 175' southwest of the intersection of Morrell Rd. and Luscombe Dr.

## STAFF RECOMMENDATION:

Approve and adopt this report and forward these findings to the Knoxville City Council.

Parcel Number: 133BE017
Calculated Acres: 0,3366

MPC May 10, 2007

5-Apr-2007

Agenda Item # 93
Scale: / In = 300 ft

Parcel Number: 133BE021
Calculated Acres: 0.6139
MPC May 40, 2007

5-Apr-2007 **Agenda Item # 93** 

Scale: I în = 300 ft

Parcel Number: 133BE023
Calculated Acres: 0.3539
MPC: Mscy 4x0, 2007

5-Apr-2007 **Agenda Item # 93** Scale: | In = 300 ft

Parcel Number: 133BE026
Calculated Acres: 0.3402
MPC4May740, 2007

Agenda Item # 93

Scale: | In = 300 ft

Parcel Number: 133BE032
Calculated Acres: 0.3272
MPG-May.A0, 2007

5-Apr-2007 **Agenda Item # 93** 

Scale: | In = 300 ft

Parcel Number: 133BE035
Calculated Acres: 0.3028
MPC Way 40, 2007

5-Apr-2007 Agenda Item # 93

Scale: | In = 300 ft