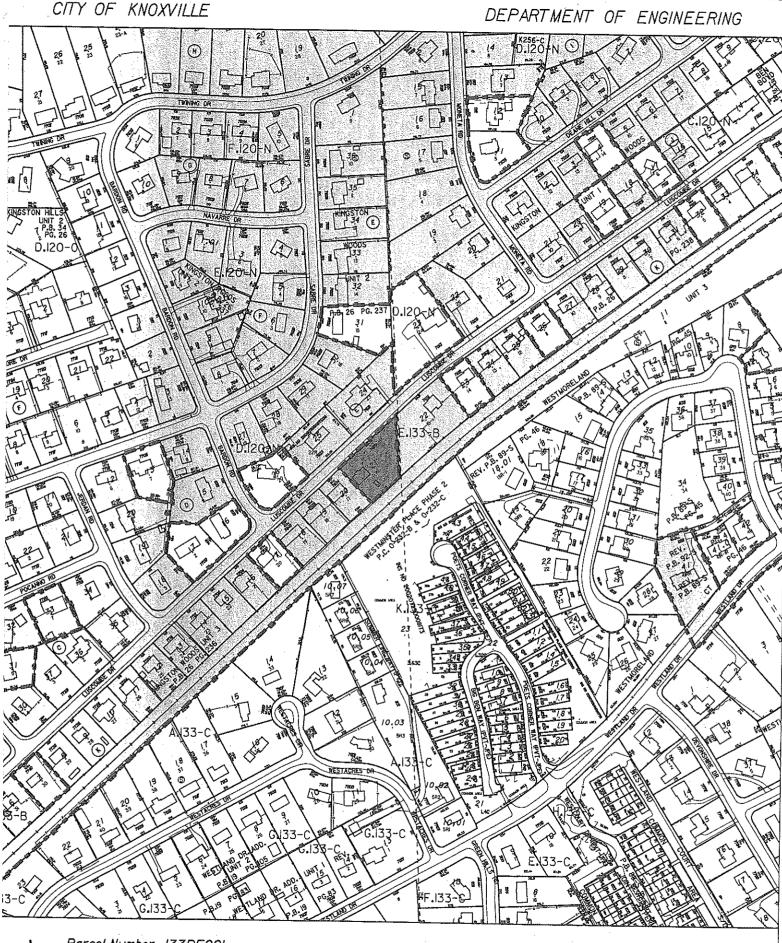

1-5-07.AX-A tract of land south of Luscombe Dr. and southeast of the intersection of Bardon Rd. and Luscombe Dr.

2-5-07.AX-A tract of land south of Luscombe Dr. and approx. 300' northeast of the intersection of Bardon Rd. and Luscombe Dr.

3-5-07.AX-A tract of land south of Luscombe Dr. and approx. 710' northeast of the intersection of Bardon Rd. and Luscombe Dr.

4-5-07.AX-A tract of land south of Luscombe Dr. and approx. 30' southwest of the intersection of Moneta Rd. and Luscombe Dr.

5-5-07.AX-A tract of land south of Luscombe Dr. and approx. 490' northeast of the intersection of Moneta Rd. and Luscombe Dr.

6-5-07.AX-A tract of land south of Luscombe Dr. and approx. 175' southwest of the intersection of Morrell Rd. and Luscombe Dr.

## STAFF RECOMMENDATION:

Approve and adopt this report and forward these findings to the Knoxville City Council.

Parcel Number: 133BE017
Calculated Acres: 0,3366

MPC May 10, 2007

5-Apr-2007

Agenda Item # 93
Scale: / In = 300 ft

Parcel Number: 133BE021
Calculated Acres: 0.6139
MPC May 40, 2007

5-Apr-2007 **Agenda Item # 93** 

Scale: I în = 300 ft

Parcel Number: 133BE023
Calculated Acres: 0.3539
MPC: Mscy 4x0, 2007

5-Apr-2007 **Agenda Item # 93** Scale: | In = 300 ft

Parcel Number: 133BE026
Calculated Acres: 0.3402
MPC4May740, 2007

Agenda Item # 93

Scale: | In = 300 ft

Parcel Number: 133BE032
Calculated Acres: 0.3272
MPG-May.A0, 2007

5-Apr-2007 **Agenda Item # 93** 

Scale: | In = 300 ft

Parcel Number: 133BE035
Calculated Acres: 0.3028
MPC Way 40, 2007

5-Apr-2007 Agenda Item # 93

Scale: | In = 300 ft