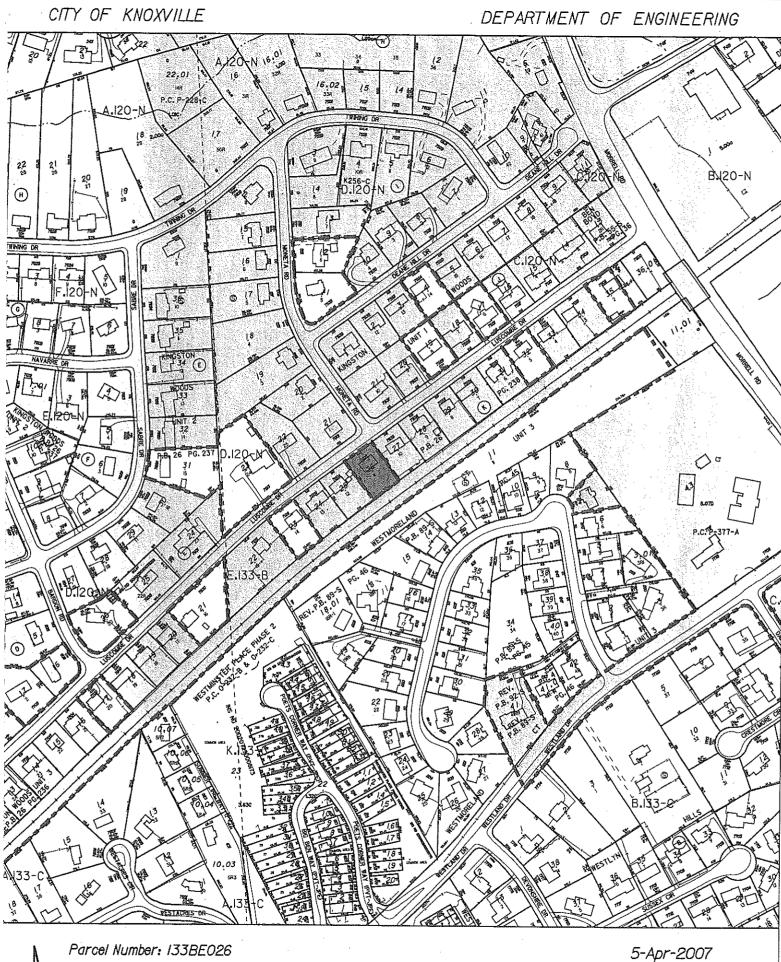

Parcel Number: 133BE026
Calculated Acres: 0.3402
MPC4May740, 2007

Agenda Item # 93

Scale: | In = 300 ft

Parcel Number: 133BE032
Calculated Acres: 0.3272
MPG-May.A0, 2007

5-Apr-2007 **Agenda Item # 93** 

Scale: | In = 300 ft