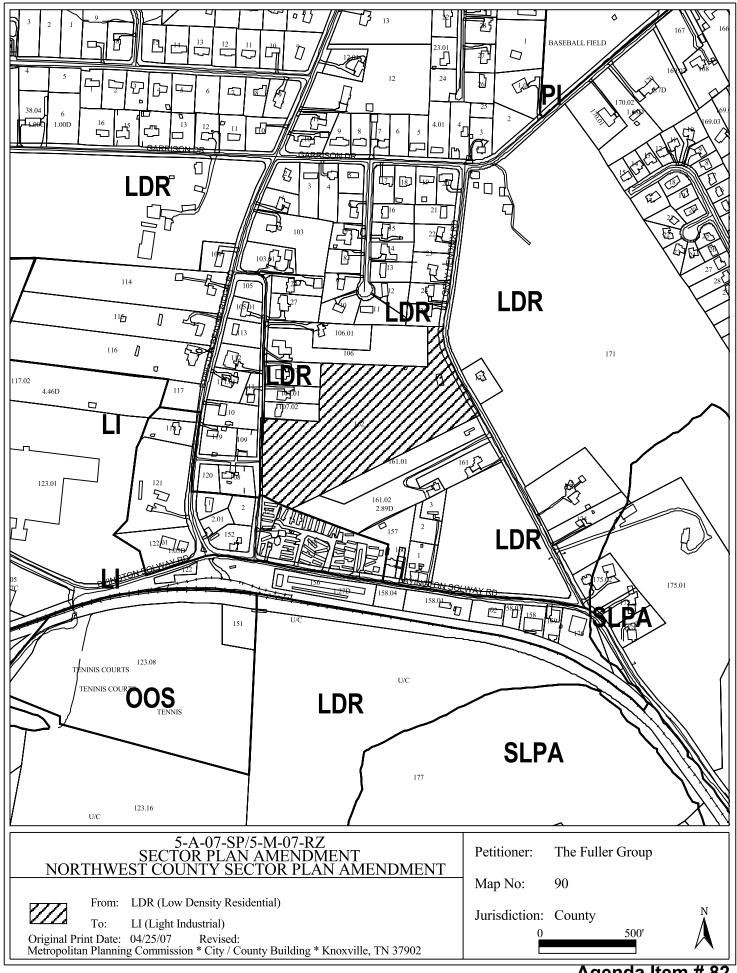

#### KNOXVILLE/KNOX COUNTY METROPOLITAN PLANNING COMMISSION PLAN AMENDMENT/REZONING REPORT

► FILE #: 5-M-07-RZ **AGENDA ITEM #:** 82

> 5-A-07-SP AGENDA DATE: 5/10/2007

▶ APPLICANT: THE FULLER GROUP

OWNER(S): HOUSER CLARA MARIA LIFE ESTATE

TAX ID NUMBER: 90 162

JURISDICTION: Commission District 6

► LOCATION: Southwest side Gray Hendrix Rd., east side Hodge Rd., north of

**Byington Solway Rd.** 

Planned Growth Area

► TRACT INFORMATION: 11.5 acres.

SECTOR PLAN: Northwest County **GROWTH POLICY PLAN:** 

ACCESSIBILITY: Access is via Gray Hendrix Rd., a local street with 17' of pavement width

with 50' of right of way or Hodge Rd., a local street with 11-12' of pavement

width within 30-40' of right of way.

UTILITIES: Water Source: West Knox Utility District

> Sewer Source: West Knox Utility District

► PRESENT PLAN

**DESIGNATION/ZONING:** 

LDR (Low Density Residential) / RA (Low Density Residential)

PROPOSED PLAN

**DESIGNATION/ZONING:** 

LI (Light Industrial) / I (Industrial)

EXISTING LAND USE: Residence and vacant land

PROPOSED USE: Office warehouse

EXTENSION OF PLAN

DESIGNATION/ZONING:

Yes, extension of LI designation and I zoning from the south

HISTORY OF ZONING

**REQUESTS:** 

None noted

SURROUNDING LAND USE,

PLAN DESIGNATION,

**ZONING** 

Dwellings / LDR / RA (Low Density Residential) North:

Mobile home park and detached dwellings / LI, LDR / I (Industrial) South:

and RA (Low Density Residential)

East: Gray Hendrix Rd. - Dwelling and pastureland / A (Agricultural)

Hodge Rd. - Dwellings / LDR / I (Industrial) and RA (Low Density West:

Residential)

South of the site, along the railroad and Byington-Solway Rd., are light **NEIGHBORHOOD CONTEXT:** 

industrial uses, zoned I. To the north, east and west are residential uses.

zoned A and RA.