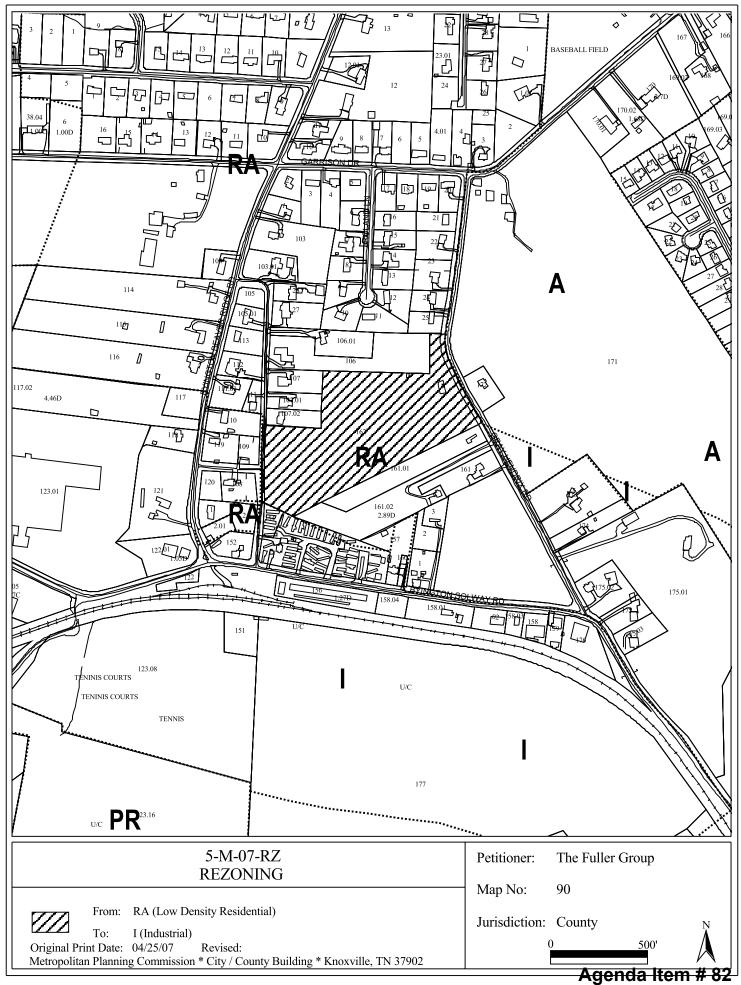

#### 82. THE FULLER GROUP

Southwest side Gray Hendrix Rd., east side Hodge Rd., north of Byington Solway Rd., Commission District 6.

a. Northwest County Sector Plan Amendment 5-A-07-SP From LDR (Low Density Residential) to LI (Light Industrial).

b. Rezoning 5-M-07-RZ

From RA (Low Density Residential) to I (Industrial).