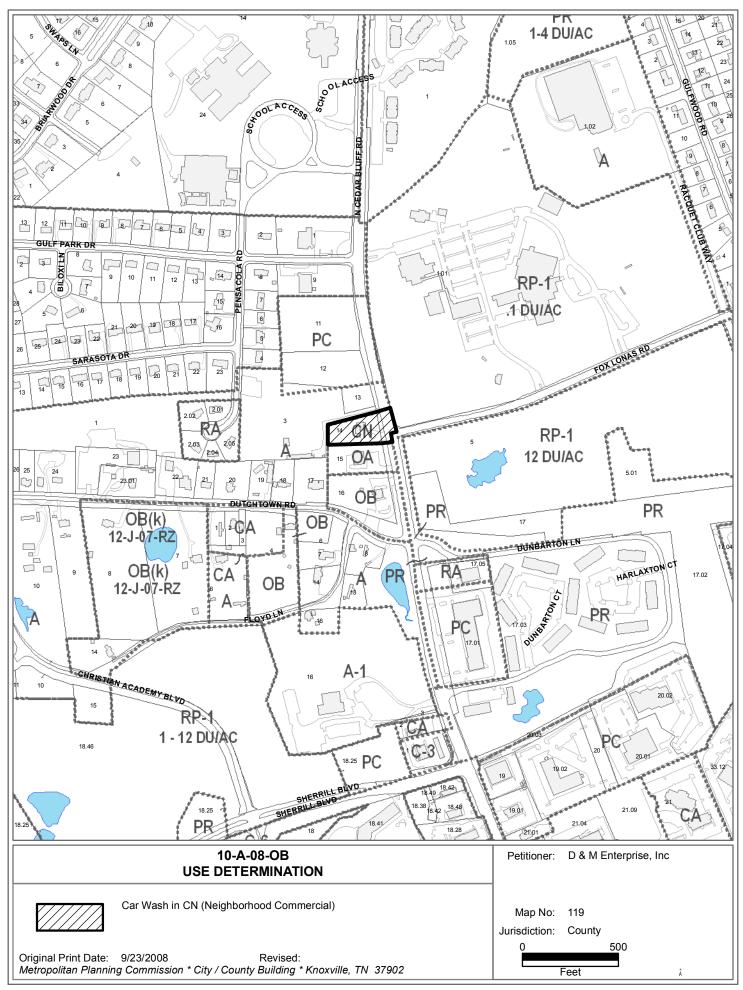

## **MEMORANDUM**

TO: Metropolitan Planning Commission

FROM: Ken Pruitt, Assistant Development Services Manager

**DATE:** Wednesday, October 01, 2008

SUBJECT: Use Determination for a drive-thru express car wash at 513 North Cedar Bluff in the CN

(Neighborhood Commercial) district

10-A-08-OB

## STAFF RECOMMENDATION:

APPROVE EXPRESS CAR WASH FACILITIES within CN (Neighborhood Commercial) zones that have direct access to a major arterial street carrying in excess of 15,000 average daily traffic volumes.