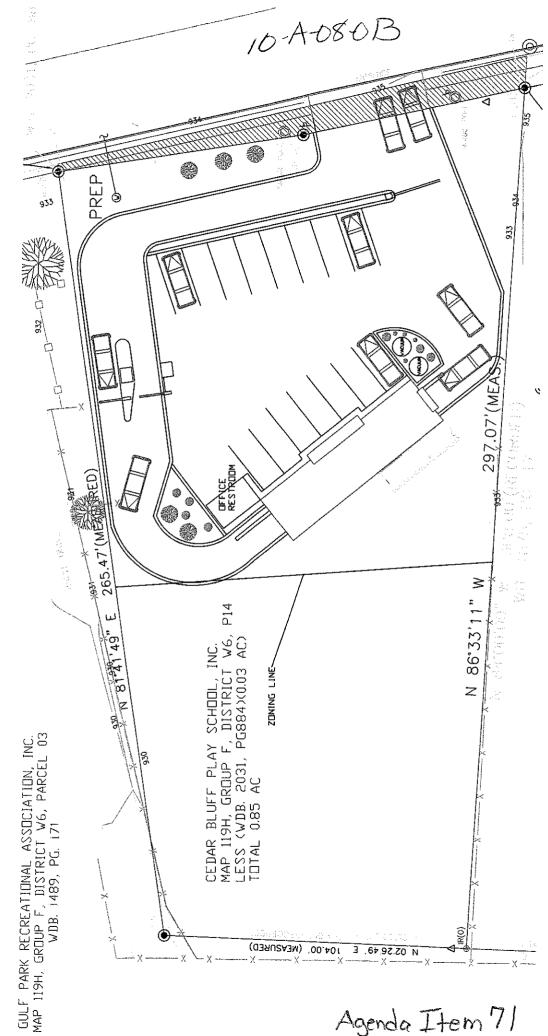

## **MEMORANDUM**

TO: Metropolitan Planning Commission

FROM: Ken Pruitt, Assistant Development Services Manager

**DATE:** Wednesday, October 01, 2008

SUBJECT: Use Determination for a drive-thru express car wash at 513 North Cedar Bluff in the CN

(Neighborhood Commercial) district

10-A-08-OB

## STAFF RECOMMENDATION:

APPROVE EXPRESS CAR WASH FACILITIES within CN (Neighborhood Commercial) zones that have direct access to a major arterial street carrying in excess of 15,000 average daily traffic volumes.