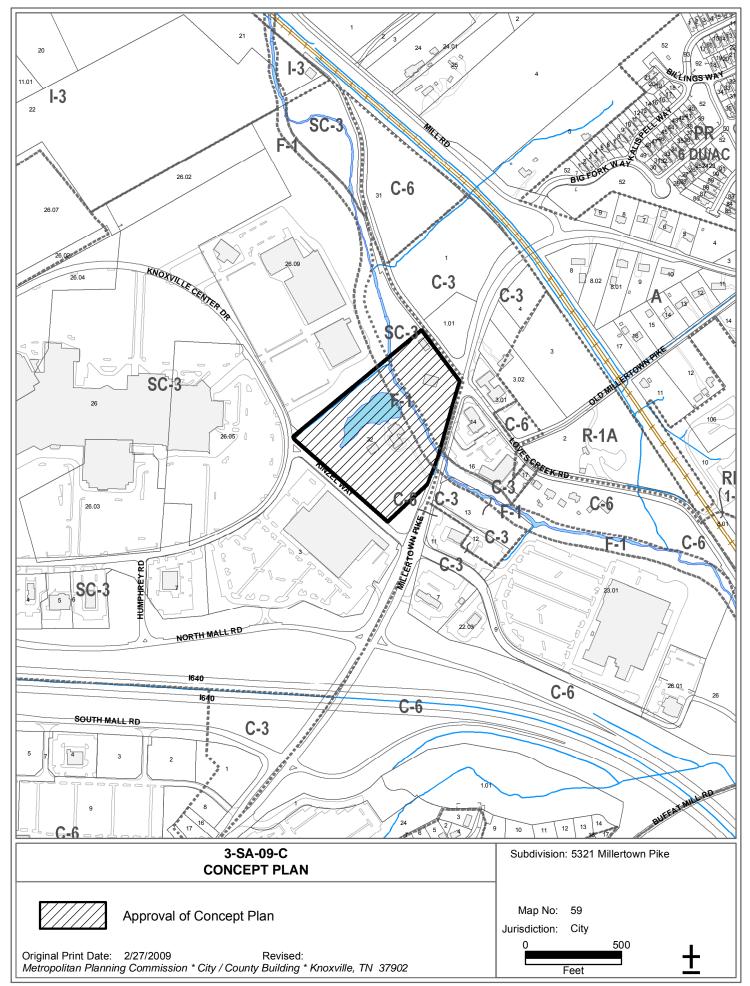

### KNOXVILLE/KNOX COUNTY METROPOLITAN PLANNING COMMISSION SUBDIVISION REPORT - CONCEPT

| FILE #: 3-SA-09-C                                                                                                                                | AGENDA ITEM #: 1                                                                                                                                                                                                                                                                                                                                                                                                                                                                                                                                                                                                                                                                                                                                                                                                                                                                                                                                                                                                                                                                                                                                                                                                                                                                                                                                                                                                                                                                                                                                                                                                                                                                                                                                                                                                                                                                                                                                                                                                                                                                                                                         |  |  |  |  |  |
|--------------------------------------------------------------------------------------------------------------------------------------------------|------------------------------------------------------------------------------------------------------------------------------------------------------------------------------------------------------------------------------------------------------------------------------------------------------------------------------------------------------------------------------------------------------------------------------------------------------------------------------------------------------------------------------------------------------------------------------------------------------------------------------------------------------------------------------------------------------------------------------------------------------------------------------------------------------------------------------------------------------------------------------------------------------------------------------------------------------------------------------------------------------------------------------------------------------------------------------------------------------------------------------------------------------------------------------------------------------------------------------------------------------------------------------------------------------------------------------------------------------------------------------------------------------------------------------------------------------------------------------------------------------------------------------------------------------------------------------------------------------------------------------------------------------------------------------------------------------------------------------------------------------------------------------------------------------------------------------------------------------------------------------------------------------------------------------------------------------------------------------------------------------------------------------------------------------------------------------------------------------------------------------------------|--|--|--|--|--|
| POSTPONEMENT(S):                                                                                                                                 | 3/12/2009 AGENDA DATE: 4/9/200                                                                                                                                                                                                                                                                                                                                                                                                                                                                                                                                                                                                                                                                                                                                                                                                                                                                                                                                                                                                                                                                                                                                                                                                                                                                                                                                                                                                                                                                                                                                                                                                                                                                                                                                                                                                                                                                                                                                                                                                                                                                                                           |  |  |  |  |  |
| SUBDIVISION:                                                                                                                                     | 5321 MILLERTOWN PIKE                                                                                                                                                                                                                                                                                                                                                                                                                                                                                                                                                                                                                                                                                                                                                                                                                                                                                                                                                                                                                                                                                                                                                                                                                                                                                                                                                                                                                                                                                                                                                                                                                                                                                                                                                                                                                                                                                                                                                                                                                                                                                                                     |  |  |  |  |  |
| APPLICANT/DEVELOPER:                                                                                                                             | MILLERTOWN DEVELOPMENT III, LLC                                                                                                                                                                                                                                                                                                                                                                                                                                                                                                                                                                                                                                                                                                                                                                                                                                                                                                                                                                                                                                                                                                                                                                                                                                                                                                                                                                                                                                                                                                                                                                                                                                                                                                                                                                                                                                                                                                                                                                                                                                                                                                          |  |  |  |  |  |
| OWNER(S):                                                                                                                                        | Dave Hayner                                                                                                                                                                                                                                                                                                                                                                                                                                                                                                                                                                                                                                                                                                                                                                                                                                                                                                                                                                                                                                                                                                                                                                                                                                                                                                                                                                                                                                                                                                                                                                                                                                                                                                                                                                                                                                                                                                                                                                                                                                                                                                                              |  |  |  |  |  |
| TAX IDENTIFICATION:                                                                                                                              | 59 032                                                                                                                                                                                                                                                                                                                                                                                                                                                                                                                                                                                                                                                                                                                                                                                                                                                                                                                                                                                                                                                                                                                                                                                                                                                                                                                                                                                                                                                                                                                                                                                                                                                                                                                                                                                                                                                                                                                                                                                                                                                                                                                                   |  |  |  |  |  |
| JURISDICTION:                                                                                                                                    | City Council District 4                                                                                                                                                                                                                                                                                                                                                                                                                                                                                                                                                                                                                                                                                                                                                                                                                                                                                                                                                                                                                                                                                                                                                                                                                                                                                                                                                                                                                                                                                                                                                                                                                                                                                                                                                                                                                                                                                                                                                                                                                                                                                                                  |  |  |  |  |  |
| ► LOCATION:                                                                                                                                      | Northwest side of Millertown Pk., northeast side of Kinzel Wy.                                                                                                                                                                                                                                                                                                                                                                                                                                                                                                                                                                                                                                                                                                                                                                                                                                                                                                                                                                                                                                                                                                                                                                                                                                                                                                                                                                                                                                                                                                                                                                                                                                                                                                                                                                                                                                                                                                                                                                                                                                                                           |  |  |  |  |  |
| SECTOR PLAN:                                                                                                                                     | North City                                                                                                                                                                                                                                                                                                                                                                                                                                                                                                                                                                                                                                                                                                                                                                                                                                                                                                                                                                                                                                                                                                                                                                                                                                                                                                                                                                                                                                                                                                                                                                                                                                                                                                                                                                                                                                                                                                                                                                                                                                                                                                                               |  |  |  |  |  |
| GROWTH POLICY PLAN:                                                                                                                              | Urban Growth Area (Inside City Limits)                                                                                                                                                                                                                                                                                                                                                                                                                                                                                                                                                                                                                                                                                                                                                                                                                                                                                                                                                                                                                                                                                                                                                                                                                                                                                                                                                                                                                                                                                                                                                                                                                                                                                                                                                                                                                                                                                                                                                                                                                                                                                                   |  |  |  |  |  |
| WATERSHED:                                                                                                                                       | Love Creek                                                                                                                                                                                                                                                                                                                                                                                                                                                                                                                                                                                                                                                                                                                                                                                                                                                                                                                                                                                                                                                                                                                                                                                                                                                                                                                                                                                                                                                                                                                                                                                                                                                                                                                                                                                                                                                                                                                                                                                                                                                                                                                               |  |  |  |  |  |
| APPROXIMATE ACREAGE:                                                                                                                             | 10.5 acres                                                                                                                                                                                                                                                                                                                                                                                                                                                                                                                                                                                                                                                                                                                                                                                                                                                                                                                                                                                                                                                                                                                                                                                                                                                                                                                                                                                                                                                                                                                                                                                                                                                                                                                                                                                                                                                                                                                                                                                                                                                                                                                               |  |  |  |  |  |
| APPROXIMATE ACREAGE:                                                                                                                             | 10.5 acres                                                                                                                                                                                                                                                                                                                                                                                                                                                                                                                                                                                                                                                                                                                                                                                                                                                                                                                                                                                                                                                                                                                                                                                                                                                                                                                                                                                                                                                                                                                                                                                                                                                                                                                                                                                                                                                                                                                                                                                                                                                                                                                               |  |  |  |  |  |
| <ul> <li>ZONING:</li> </ul>                                                                                                                      | SC-3 (Regional Shopping Center)                                                                                                                                                                                                                                                                                                                                                                                                                                                                                                                                                                                                                                                                                                                                                                                                                                                                                                                                                                                                                                                                                                                                                                                                                                                                                                                                                                                                                                                                                                                                                                                                                                                                                                                                                                                                                                                                                                                                                                                                                                                                                                          |  |  |  |  |  |
|                                                                                                                                                  |                                                                                                                                                                                                                                                                                                                                                                                                                                                                                                                                                                                                                                                                                                                                                                                                                                                                                                                                                                                                                                                                                                                                                                                                                                                                                                                                                                                                                                                                                                                                                                                                                                                                                                                                                                                                                                                                                                                                                                                                                                                                                                                                          |  |  |  |  |  |
| ► ZONING:                                                                                                                                        | SC-3 (Regional Shopping Center)                                                                                                                                                                                                                                                                                                                                                                                                                                                                                                                                                                                                                                                                                                                                                                                                                                                                                                                                                                                                                                                                                                                                                                                                                                                                                                                                                                                                                                                                                                                                                                                                                                                                                                                                                                                                                                                                                                                                                                                                                                                                                                          |  |  |  |  |  |
| <ul><li>ZONING:</li><li>EXISTING LAND USE:</li></ul>                                                                                             | SC-3 (Regional Shopping Center)<br>Vacant land                                                                                                                                                                                                                                                                                                                                                                                                                                                                                                                                                                                                                                                                                                                                                                                                                                                                                                                                                                                                                                                                                                                                                                                                                                                                                                                                                                                                                                                                                                                                                                                                                                                                                                                                                                                                                                                                                                                                                                                                                                                                                           |  |  |  |  |  |
| <ul> <li>ZONING:</li> <li>EXISTING LAND USE:</li> <li>PROPOSED USE:<br/>SURROUNDING LAND</li> </ul>                                              | <ul> <li>SC-3 (Regional Shopping Center)</li> <li>Vacant land</li> <li>Commercial subdivision</li> <li>Property in the area is zoned SC-3 shopping center and C-3 and C-6 commercial. Development in the area consists of Knoxville Center Mall, Water Science Science</li></ul> |  |  |  |  |  |
| <ul> <li>ZONING:</li> <li>EXISTING LAND USE:</li> <li>PROPOSED USE:<br/>SURROUNDING LAND<br/>USE AND ZONING:</li> </ul>                          | SC-3 (Regional Shopping Center)<br>Vacant land<br>Commercial subdivision<br>Property in the area is zoned SC-3 shopping center and C-3 and C-6<br>commercial. Development in the area consists of Knoxville Center Mall, Wand Mart / Sams and other commercial uses.                                                                                                                                                                                                                                                                                                                                                                                                                                                                                                                                                                                                                                                                                                                                                                                                                                                                                                                                                                                                                                                                                                                                                                                                                                                                                                                                                                                                                                                                                                                                                                                                                                                                                                                                                                                                                                                                     |  |  |  |  |  |
| <ul> <li>ZONING:</li> <li>EXISTING LAND USE:</li> <li>PROPOSED USE:<br/>SURROUNDING LAND<br/>USE AND ZONING:</li> <li>NUMBER OF LOTS:</li> </ul> | SC-3 (Regional Shopping Center)<br>Vacant land<br>Commercial subdivision<br>Property in the area is zoned SC-3 shopping center and C-3 and C-6<br>commercial. Development in the area consists of Knoxville Center Mall, Wa<br>Mart / Sams and other commercial uses.                                                                                                                                                                                                                                                                                                                                                                                                                                                                                                                                                                                                                                                                                                                                                                                                                                                                                                                                                                                                                                                                                                                                                                                                                                                                                                                                                                                                                                                                                                                                                                                                                                                                                                                                                                                                                                                                    |  |  |  |  |  |

#### COMMENTS:

The applicants are proposing to divide this 10.5 acre site into 9 lots. The site is zoned SC-3 (Regional Shopping Center) district. This is a speculative development with no tenants having been identified at this time. The development of each lot will require use on review approval before building permits can be requested. Access to the site will be from Loves Creek Rd., Kinzel Way and a proposed new easement that will intersect with Millertown Pk.