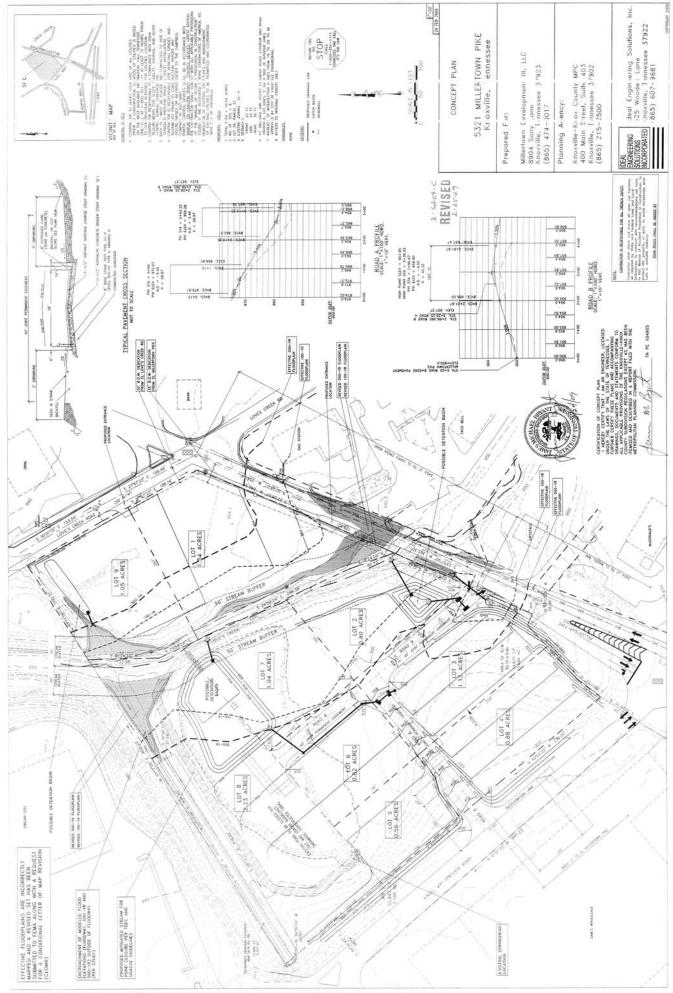

#### COMMENTS:

The applicants are proposing to divide this 10.5 acre site into 9 lots. The site is zoned SC-3 (Regional Shopping Center) district. This is a speculative development with no tenants having been identified at this time. The development of each lot will require use on review approval before building permits can be requested. Access to the site will be from Loves Creek Rd., Kinzel Way and a proposed new easement that will intersect with Millertown Pk.

3. Installation of the left turn lane as called for in the Traffic impact study prior to obtaining building permits for proposed lots 1 or 9

4. As tenants/ buyers are identified, obtain approval of a development plan for each lot through the use on review process. Remove note #5 from the concept plan. Building setbacks are determined through the use on review process

- 5. All proposed access to Millertown Pk. being limited to right turn in and right turn out only
- 6. Prior to final plat approval provide verification of participation in the KUB sewer capacity reservation program
- 7. Connection to sanitary sewer and meeting all other applicable requirements of the Knox County Health Dep