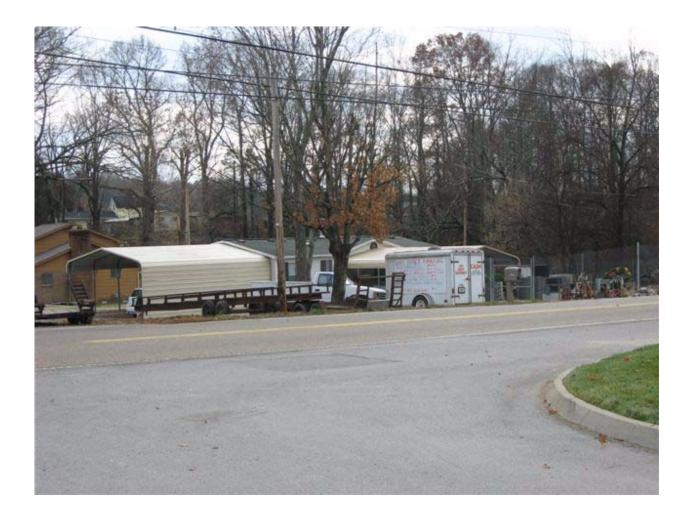

#### **GENERAL COMMENTS:**

This application has been submitted in response to the issuance of a zoning violation on the site by the Knox County Code Administration Department, which is likely the result of complaints received. Without proper approvals, the site is being used for an illegal business, selling a variety of items, most of which are openly displayed on the site inside a chain-link fenced area or under carport structures attached to the existing house on site. The applicant was informed that in order to bring the use into compliance with zoning, that it must be rezoned to CA. The attached maps show three structures on the site, but the two closest to Hickey Rd. have been recently removed. Some of the various items for sale that were observed during a site visit by staff are desks, filing cabinets, office furniture, trailers, and a pickup truck. Most of the lot is gravel, and a box trailer placed along Lovell Rd. is also doubling as a business sign. The requested commercial sector plan designation is required in order to consider the needed CA to bring the use into compliance with the zoning ordinance.

- 1. The business was established after the creation of the surrounding residential neighborhoods and is not in keeping with the character of said neighborhoods.
- 2. The business will negatively affect property values in the surrounding residential neighborhoods.
- 3. The business degrades the sesthetics of the area. The lot contains numerous file cabinets, several large utility trailers, large and small machinery/equipment, vehicles, and other miscellaneous items