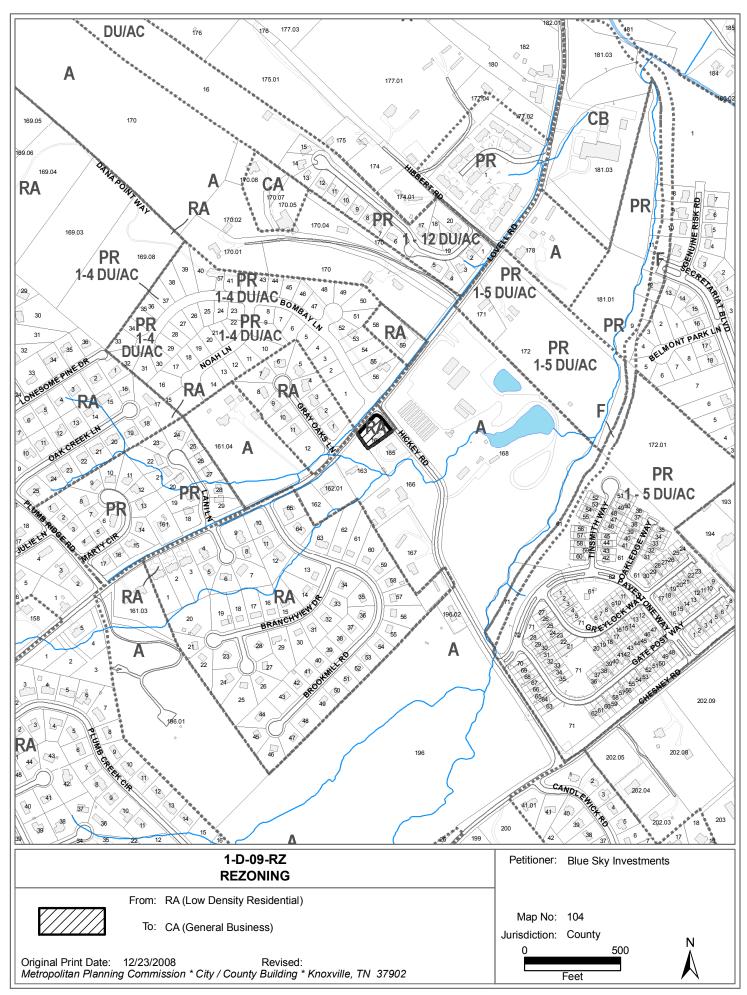

PROPOSED PLAN

**DESIGNATION/ZONING:** 

C (Commercial) / CA (General Business)

**EXISTING LAND USE:** House

PROPOSED USE: Any use permitted by CA zone.

**EXTENSION OF PLAN** 

**DESIGNATION/ZONING:** 

No

## NEED BASED ON SUBSTANTIALLY CHANGED/CHANGING CONDITIONS IN THE AREA OR THE COUNTY GENERALLY:

- 1. The subject property has A or PR zoning on all sides and is adjacent to residential development on three sides which would be adversely impacted by commercial uses that would be permitted under the proposed CA (General Business) zoning.
- 2. A commercial designation and CA zoning on this site would be giving this property owner a more intensive use for their property that is out of character with the surrounding residential uses and zoning, as well as what is proposed for this area by the adopted plan. Approval of this request would constitute a spot zoning of this property.
- 3. There is a large retail nursery/landscaping business to the northeast of this site, that was developed under A zoning. This business was originally established as a nursery, growing all materials on site, but has developed into a large scale retail business. Based on the zoning ordinance's current Agricultural regulations, this business would be nonconforming. But, this business is not zoned commercial, and it would not be appropriate to establish commercial zoning on the subject property that is surrounded otherwise by residential development and zoning.

## CONSISTENCY WITH INTENT AND PURPOSE OF THE ZONING ORDINANCE:

1. The CA zone, as stated in the zoning ordinance, is for general retail businesses and services, but not for

AGENDA ITEM #: 41 FILE #: 1-A-09-SP 12/30/2008 03:28 PM MICHAEL BRUSSEAU PAGE #: 41-2