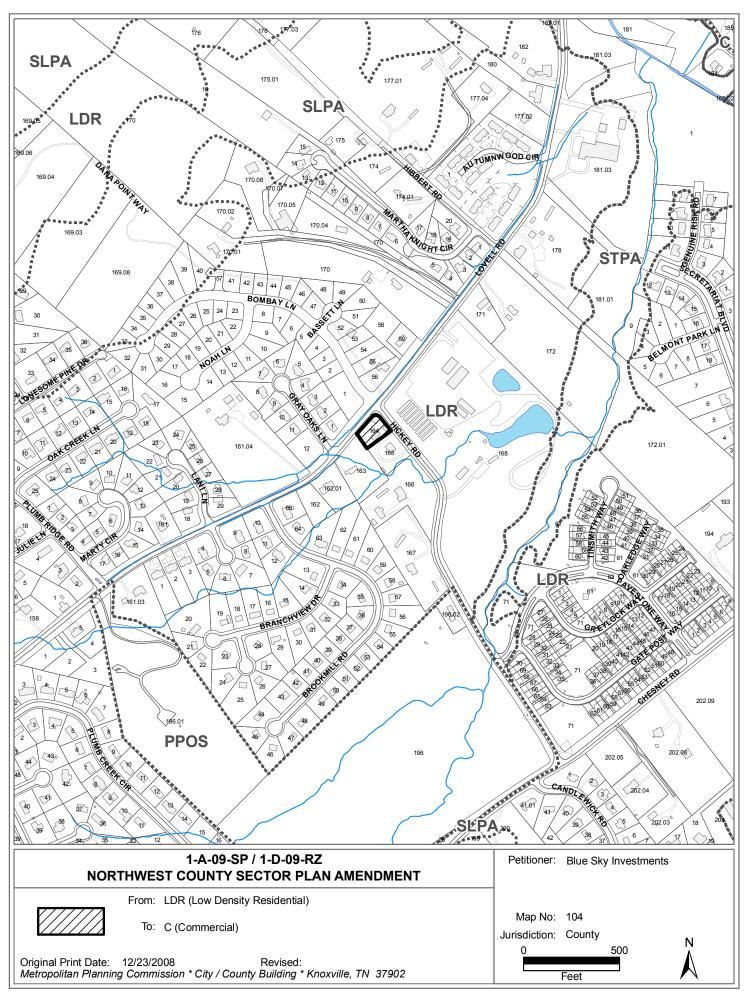

## KNOXVILLE/KNOX COUNTY METROPOLITAN PLANNING COMMISSION PLAN AMENDMENT/REZONING REPORT

► FILE #: 1-D-09-RZ AGENDA ITEM #:

> 1-A-09-SP AGENDA DATE: 1/8/2009

▶ APPLICANT: **BLUE SKY INVESTMENTS** 

OWNER(S): FRANK FUSCO

TAX ID NUMBER: 104 164

JURISDICTION: Commission District 6

**▶** LOCATION: Southeast side Lovell Rd. southwest side Hickey Rd.

▶ TRACT INFORMATION: 1 acres.

SECTOR PLAN: Northwest County

**GROWTH POLICY PLAN:** Planned Growth Area

ACCESSIBILITY: Access is via Lovell Rd., a minor arterial street with 20' of pavement width

within 75' of right of way, or Hickey Rd., a local street with 17' of payement

width within 50' of right of way.

West Knox Utility District **UTILITIES:** Water Source:

> Sewer Source: West Knox Utility District

Beaver Creek WATERSHED:

▶ PRESENT PLAN

DESIGNATION/ZONING:

LDR (Low Density Residential) / RA (Low Density Residential)

PROPOSED PLAN

**DESIGNATION/ZONING:** 

C (Commercial) / CA (General Business)

**EXISTING LAND USE:** House

PROPOSED USE: Any use permitted by CA zone.

**EXTENSION OF PLAN** 

**DESIGNATION/ZONING:** 

No

HISTORY OF ZONING

**REQUESTS:** 

None noted

SURROUNDING LAND USE.

PLAN DESIGNATION,

North: Lovell Rd. - Residential subdivision / LDR / PR (Planned

Residential) @ 1-4 du/ac

South: House / LDR / A (Agricultural) **ZONING** 

> East: Hickey Rd. - Nursery/retail landscaping business / LDR / A

> > (Agricultural)

West: House / LDR / A (Agricultural)

**NEIGHBORHOOD CONTEXT:** This area is developed primarily with low density residential uses, under A,

### ▶ DENY THE REQUEST for a C (Commercial) plan designation for this site.

The requested amendment of the sector plan does not meet any of the specific criteria outlined in the General Plan for approval of a plan amendment. This request is a spot sector plan amendment.