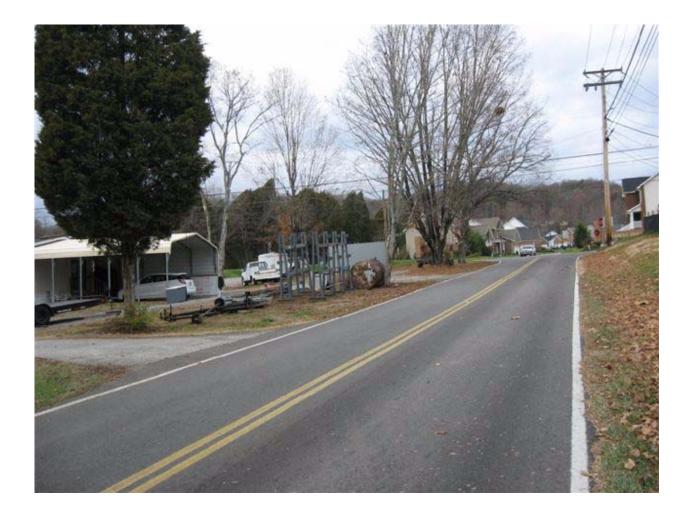

#### **GENERAL COMMENTS:**

This application has been submitted in response to the issuance of a zoning violation on the site by the Knox County Code Administration Department, which is likely the result of complaints received. Without proper approvals, the site is being used for an illegal business, selling a variety of items, most of which are openly displayed on the site inside a chain-link fenced area or under carport structures attached to the existing house on site. The applicant was informed that in order to bring the use into compliance with zoning, that it must be rezoned to CA. The attached maps show three structures on the site, but the two closest to Hickey Rd. have been recently removed. Some of the various items for sale that were observed during a site visit by staff are desks, filing cabinets, office furniture, trailers, and a pickup truck. Most of the lot is gravel, and a box trailer placed along Lovell Rd. is also doubling as a business sign. The requested commercial sector plan designation is required in order to consider the needed CA to bring the use into compliance with the zoning ordinance.

- 1. The business was established after the creation of the surrounding residential neighborhoods and is not in keeping with the character of said neighborhoods.
- 2. The business will negatively affect property values in the surrounding residential neighborhoods.
- 3. The business degrades the sesthetics of the area. The lot contains numerous file cabinets, several large utility trailers, large and small machinery/equipment, vehicles, and other miscellaneous items