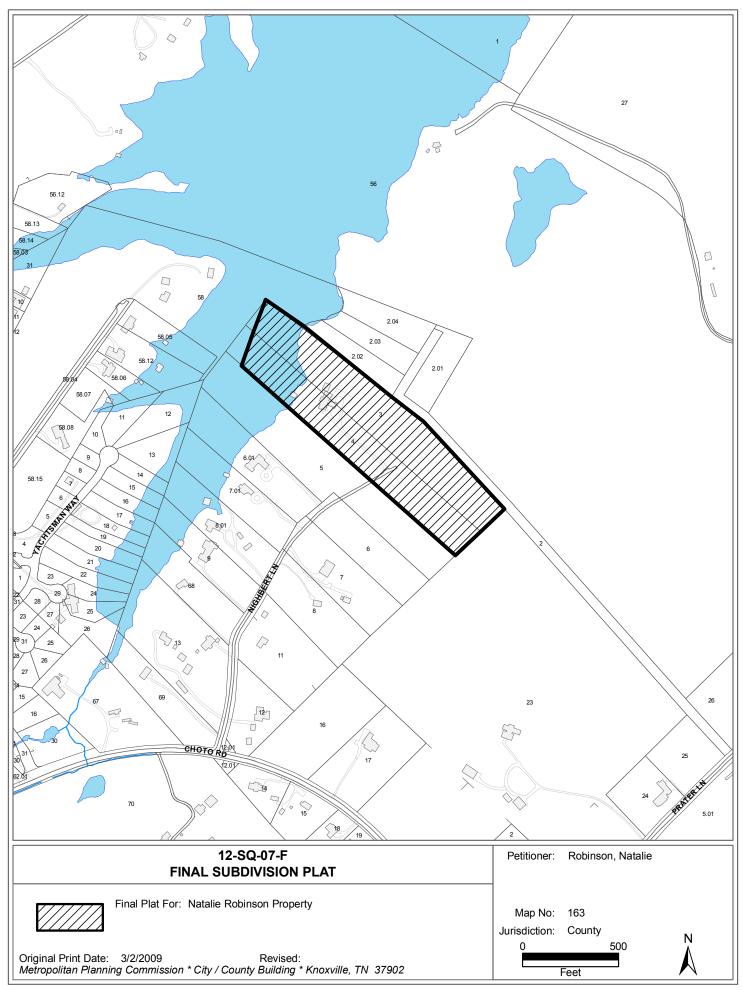

## KNOXVILLE/KNOX COUNTY METROPOLITAN PLANNING COMMISSION SUBDIVISION REPORT - FINAL

► FILE #: 12-SQ-07-F AGENDA ITEM #: 29

POSTPONEMENT(S): 12/13/2007-4/10/2008 **AGENDA DATE: 3/12/2009** 

► SUBDIVISION: NATALIE ROBINSON PROPERTY

► APPLICANT/DEVELOPER: NATALIE ROBINSON

OWNER(S): Natalie Robinson

TAX IDENTIFICATION: 163 003-004

JURISDICTION: County Commission District 5

► LOCATION: Northeast end of Nighbert lane, northeast of Choto Road

SECTOR PLAN: Southwest County

GROWTH POLICY PLAN: Rural Area

► APPROXIMATE ACREAGE: 13.51 acres

► NUMBER OF LOTS: 4

► ZONING: A (Agricultural)

SURVEYOR/ENGINEER: Batson, Himes, Norvell & Poe

**▶ VARIANCES REQUIRED:** 