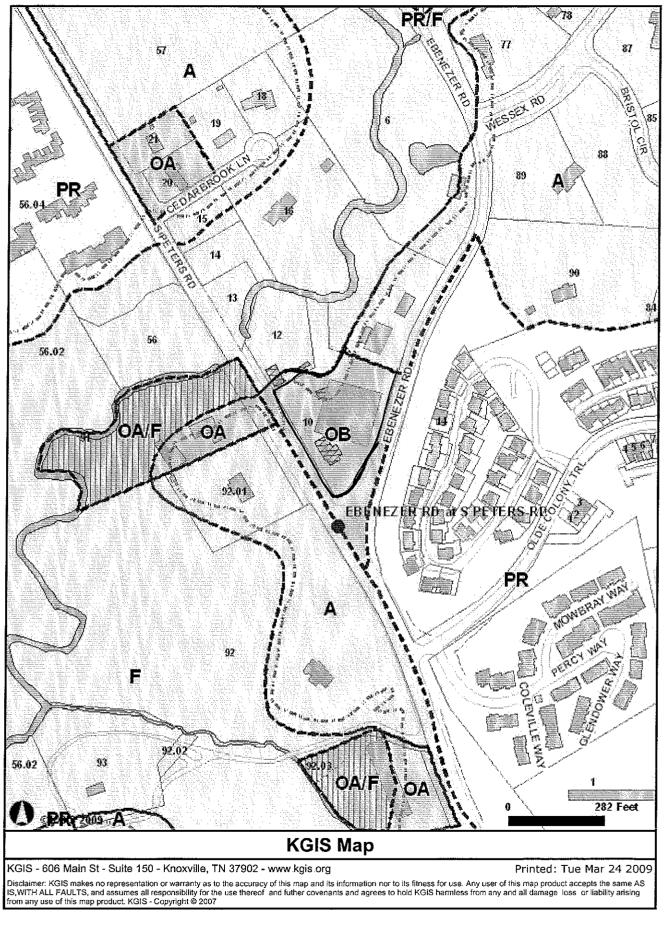

# Agenda Item # 62

http://www.kgis.net/servlet/com.esri.esrimap.Esrimap?ServiceName=OVERVIEW&Client... 3/24/2009

Dear Buz:

Ebenezer Climate Storage is an all climate-controlled, four-story, self-storage facility located at the intersection of Ebenezer and South Peters Roads (735 Ebenezer Road). The facility was approved as a self-service storage facility in the OB Zone, subject to certain conditions set forth per the attached Memorandum. A Certificate of Occupancy was granted in August of 2007 and operations commenced at that time.