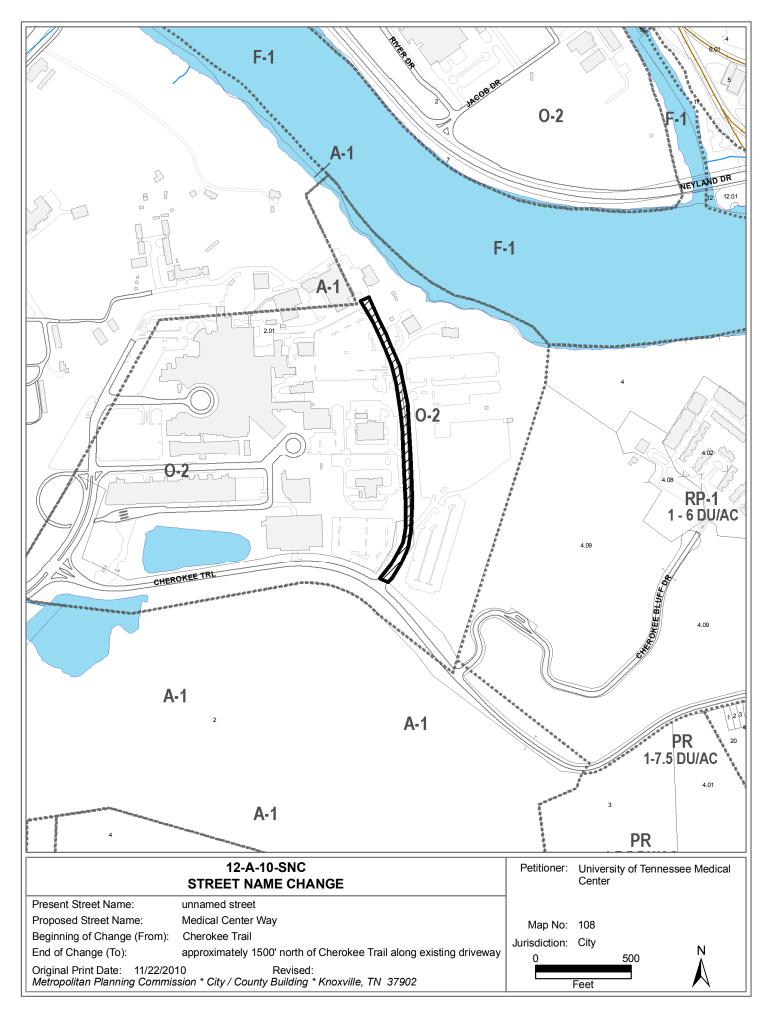

JURISDICTION: City Council District 1

► CHANGE REQUESTED FROM:

(present street name)

unnamed street

► TO: 'Medical Center Way'

(proposed street name)

► LOCATION: Between Cherokee Trail and approximately 1500' north of

Cherokee Trail along existing driveway

SECTOR PLAN: South County

GROWTH POLICY PLAN: Urban Growth Area (Inside City Limits)

ZONING: O-2 (Civic and Institutional)

► APPLICANT'S REASON

FOR CHANGE: Street runs from north to south leading to a private road that

## **COMMENTS:**

This street is mostly private and is owned and maintained by UT Medical Center. The first 300 feet or so north of Cherokee Trail appears to be public right-of-way. It has been constructed to serve parking areas and other hospital-related facilities along the eastern portion of the hospital campus. The applicant owns all the property fronting along this street.