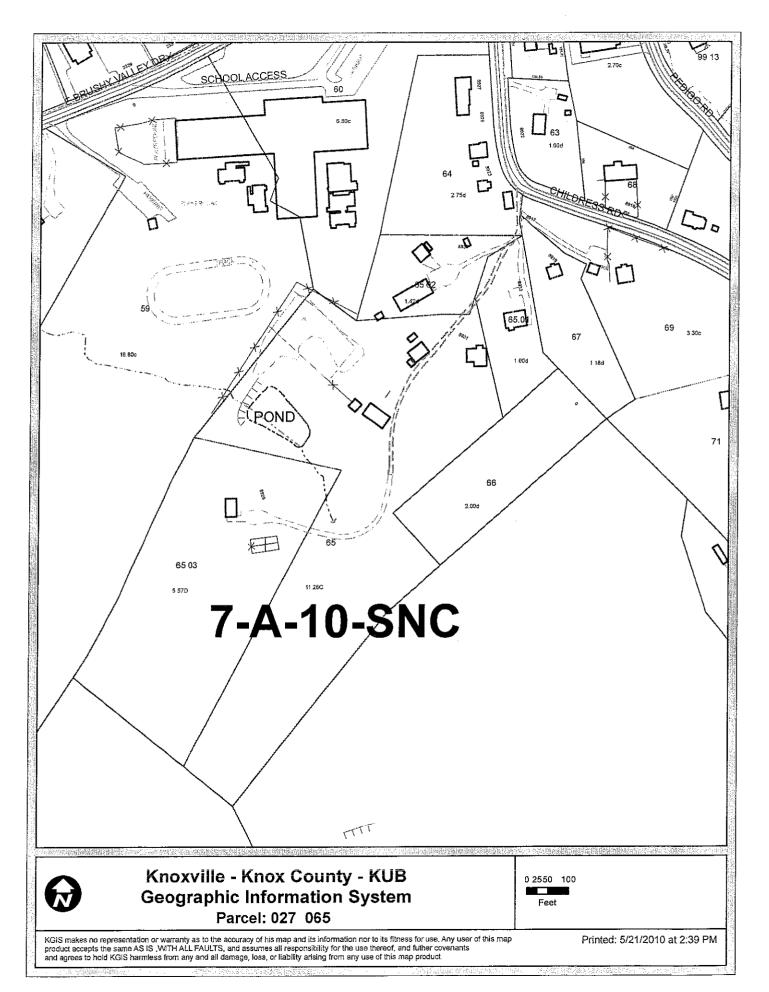

## KNOXVILLE/KNOX COUNTY METROPOLITAN PLANNING COMMISSION STREET/ROAD NAME CHANGE

► FILE #: 7-A-10-SNC AGENDA ITEM #: 7

**AGENDA DATE:** 7/8/2010

► APPLICANT: EUGENE F. MCMILLAN

TAX ID NUMBER: 27 065

JURISDICTION: County Commission District 7

CHANGE REQUESTED FROM: Unnamed easement

(present street name)

► TO: 'Classic Way'

(proposed street name)

► LOCATION: Between Childress Road and deadend

SECTOR PLAN:

GROWTH POLICY PLAN:

ZONING:

## **COMMENTS:**

This private joint permanent easement is 10-12 feet in width, is partially paved and is proposed to serve six residential lots. All property owners along the easement, except for one have signed the 'Street Name Change Canvass Form', indicating agreement with this proposed name change. The application indicated that the one property owner in disagreement with the request would not sign the canvassing form. The addresses of the properties which have sole access from this easement may change as a result of the naming of this easement. There may be opposition to this request.