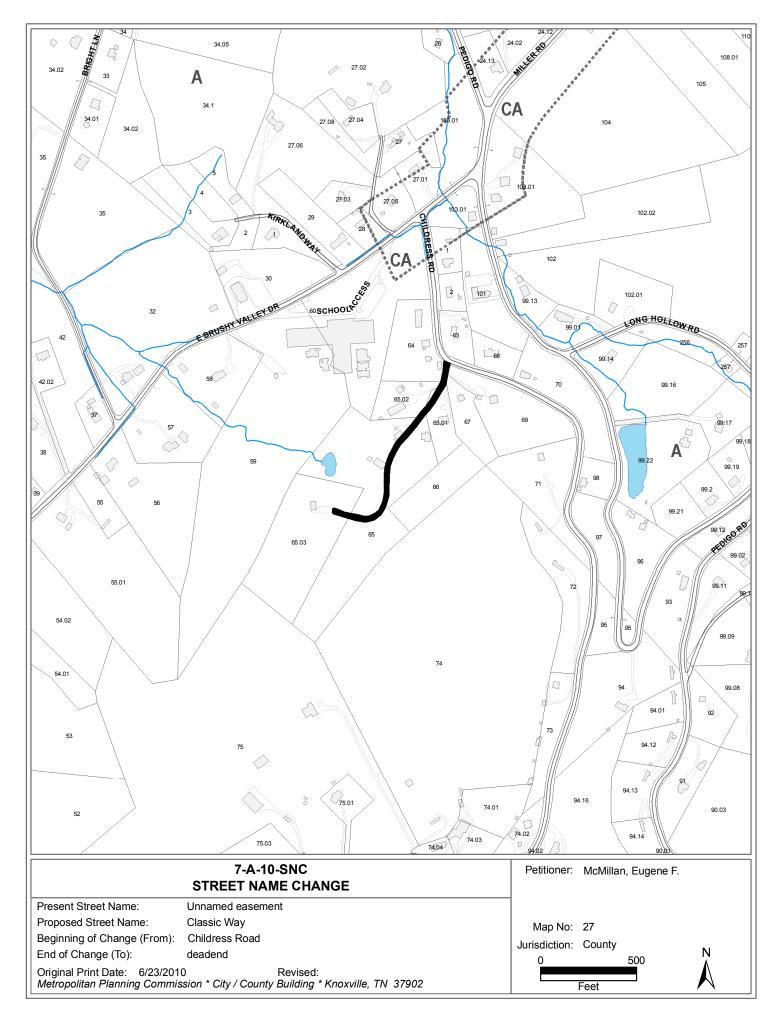

## KNOXVILLE/KNOX COUNTY METROPOLITAN PLANNING COMMISSION STREET/ROAD NAME CHANGE

► FILE #: 7-A-10-SNC AGENDA ITEM #: 7

**AGENDA DATE:** 7/8/2010

► APPLICANT: EUGENE F. MCMILLAN

TAX ID NUMBER: 27 065

JURISDICTION: County Commission District 7

CHANGE REQUESTED FROM: Unnamed easement

(present street name)

► TO: 'Classic Way'

(proposed street name)

► LOCATION: Between Childress Road and deadend

SECTOR PLAN:

GROWTH POLICY PLAN:

ZONING:

North County

Rural Area

A (Agricultural)

► APPLICANT'S REASON

FOR CHANGE: More than 5 houses on private driveway

## **COMMENTS:**

This private joint permanent easement is 10-12 feet in width, is partially paved and is proposed to serve six residential lots. All property owners along the easement, except for one have signed the 'Street Name Change Canvass Form', indicating agreement with this proposed name change. The application indicated that the one property owner in disagreement with the request would not sign the canvassing form. The addresses of the properties which have sole access from this easement may change as a result of the naming of this easement. There may be opposition to this request.