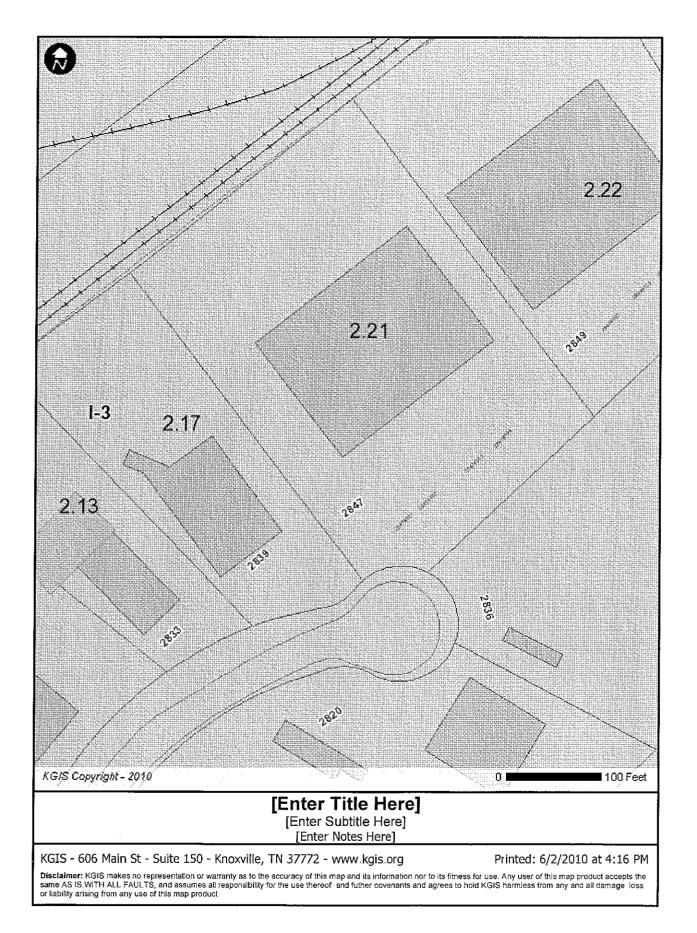

#### **Comments:**

This application was submitted by First Call Ambulance Service, LLC, so that MPC could consider the appropriateness of allowing a dispatch center for ambulance service in the I-3 zoning district. The property that is being proposed for this use is 2847 John Deere Dr. (CLT# 082BF00221), located at the east end of John Deere Dr., east of N. Cherry St. It should be noted, however, that approval of this use determination does not apply only to this particular property. If approved, this use determination would establish a dispatch center for ground ambulance service, with or without on-site vehicle repair facilities, as a permitted use on any I-3 or I-4 zoned property within the City Limits of Knoxville.