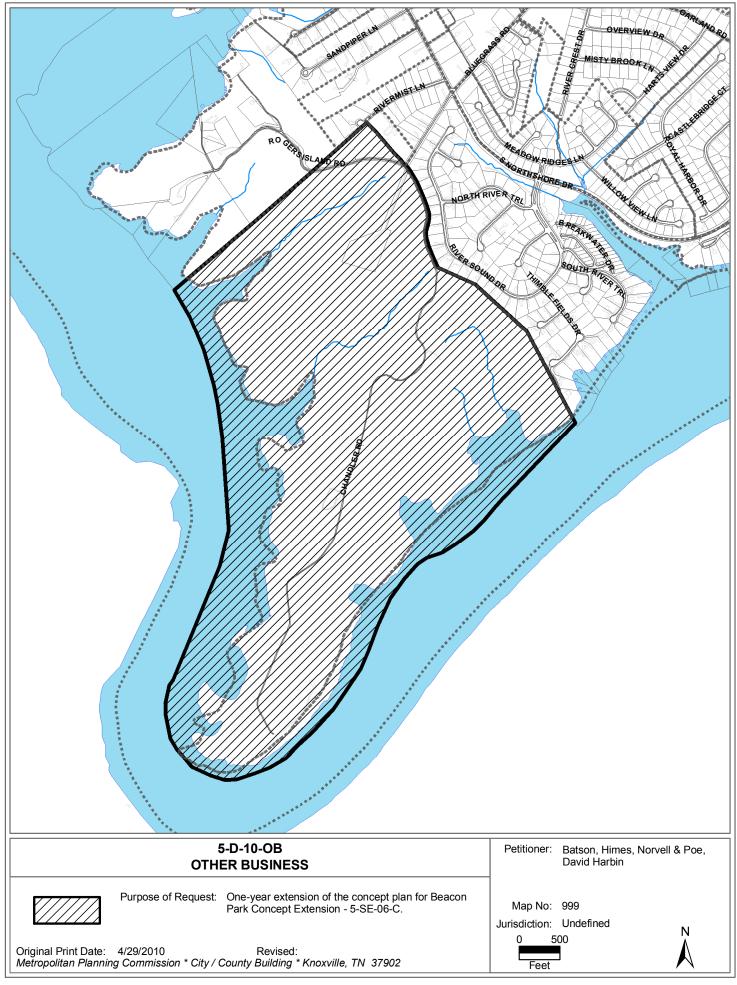

5-D-10-OB

Re:

Beacon Park Concept Extension – 24000

MPC File # 5-SE-06-C

Dear Mr. Kelly:

We request the following at the May 13, 2010 MPC meeting:

A one year extension to the concept plan approval for the following subdivision: Beacon Park Concept Extension – 24000, MPC File # 5-SE-06-C