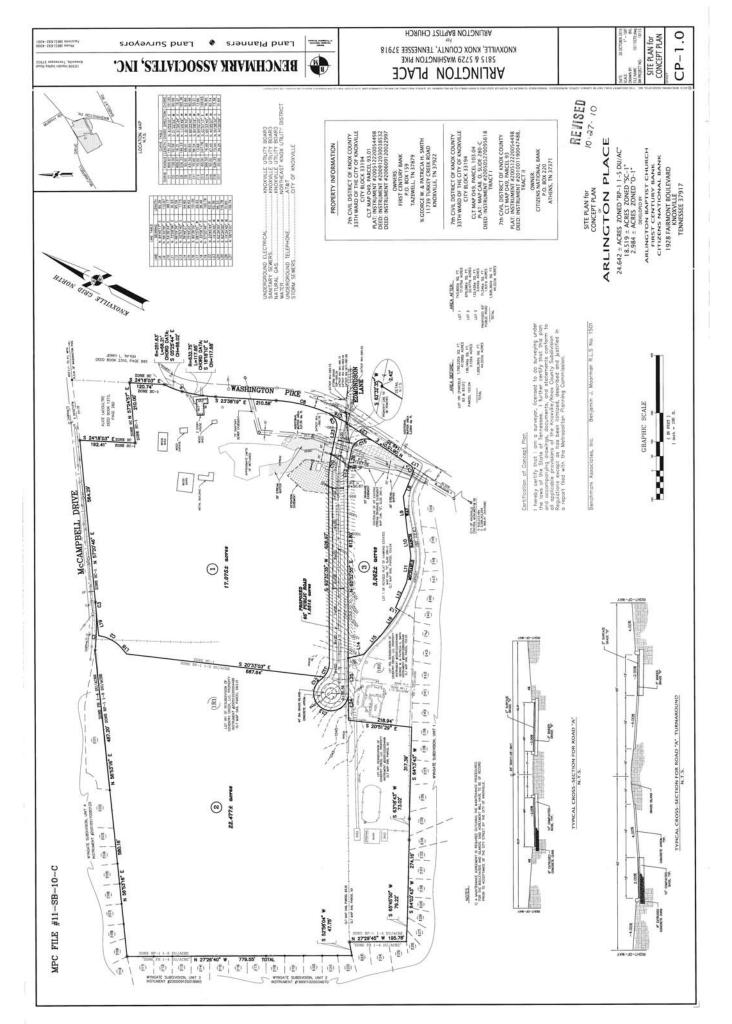

### KNOXVILLE/KNOX COUNTY METROPOLITAN PLANNING COMMISSION SUBDIVISION REPORT - CONCEPT

| ۲ | FILE #: 11-SB-10-C                  | AGENDA ITEM # 11                                                                                                                                                                                                                                                                         |
|---|-------------------------------------|------------------------------------------------------------------------------------------------------------------------------------------------------------------------------------------------------------------------------------------------------------------------------------------|
|   |                                     | AGENDA DATE: 11/10/2010                                                                                                                                                                                                                                                                  |
| ۲ | SUBDIVISION:                        | ARLINGTON PLACE                                                                                                                                                                                                                                                                          |
| ۲ | APPLICANT/DEVELOPER:                | BENCHMARK ASSOCIATES                                                                                                                                                                                                                                                                     |
|   | OWNER(S):                           | First Century Bank                                                                                                                                                                                                                                                                       |
|   | TAX IDENTIFICATION:                 | 49 093, 09301 & 10304                                                                                                                                                                                                                                                                    |
|   | JURISDICTION:                       | City Council District 4                                                                                                                                                                                                                                                                  |
| ۲ | LOCATION:                           | Northwest side of Washington Pike, Southeast side of McCampbell Dr.                                                                                                                                                                                                                      |
|   | SECTOR PLAN:                        | North City                                                                                                                                                                                                                                                                               |
|   | GROWTH POLICY PLAN:                 | Urban Growth Area (Inside City Limits)                                                                                                                                                                                                                                                   |
|   | WATERSHED:                          | Love Creek & Whites Creek                                                                                                                                                                                                                                                                |
| ۲ | APPROXIMATE ACREAGE:                | 44.223 acres                                                                                                                                                                                                                                                                             |
| ► | ZONING:                             | SC-1 (Neighborhood Shopping Center), RP-1 (Planned Residential) & O-1 (Office, Medical, and Related Services)                                                                                                                                                                            |
| ۲ | EXISTING LAND USE:                  | Vacant land                                                                                                                                                                                                                                                                              |
| ۲ | PROPOSED USE:                       | Mixed Use Subdivision                                                                                                                                                                                                                                                                    |
|   | SURROUNDING LAND<br>USE AND ZONING: | North: Residences and vacant land / PR (Planned Residential), I<br>(Industrial) & SC (Shopping Center)<br>South: Residences / PR (Planned Residential)<br>East: Residences / RP-1 (Planned Residential) & RA (Low Density<br>Residential)<br>West: Residences / PR (Planned Residential) |
| ► | NUMBER OF LOTS:                     | 3                                                                                                                                                                                                                                                                                        |
|   | SURVEYOR/ENGINEER:                  | Benchmark Associates, Inc.                                                                                                                                                                                                                                                               |
|   | ACCESSIBILITY:                      | Access is via Washington Pike, an minor arterial street with a 22' pavement width within a 70' right-of-way, and McCampbell Dr., a local street with a 17' pavement width with a 50' right-of-way.                                                                                       |
| • | SUBDIVISION VARIANCES<br>REQUIRED:  | None                                                                                                                                                                                                                                                                                     |

#### COMMENTS:

This proposed concept plan is for the resubdivision of three tracts with a total area of 44.223 acres into three lots that will be served by a new public street. The property which is located on the northwest side of Washington Pike and southeast side of McCampbell Dr. is zoned SC-1 (Neighborhood Shopping Center), RP-1 (Planned Residential) & O-1 (Office, Medical, and Related Services). The three lots are primarily divided along the zoning lines with the SC-1 lot having 17.061 acres, the RP-1 lot having 22.569 acres and the O-1 lot with 3.062 acres.

The proposed public street which will have access to Washington Pike will be located directly opposite Edmondson Lane. The proposed cul-de-sac street is designed with one entering and two exiting lanes with a divided median. A Traffic Impact Study prepared by Wilbur Smith Associates is currently under review by Staff and will identify any required street improvements.

A use-on-review application has been submitted for the December 9, 2010 Planning Commission meeting for the RP-1 lot. The proposal is for a church and assisted living facility on the 22.478 acre lot. A proposed master signage plan has also been submitted for the RP-1 and SC-1 property.