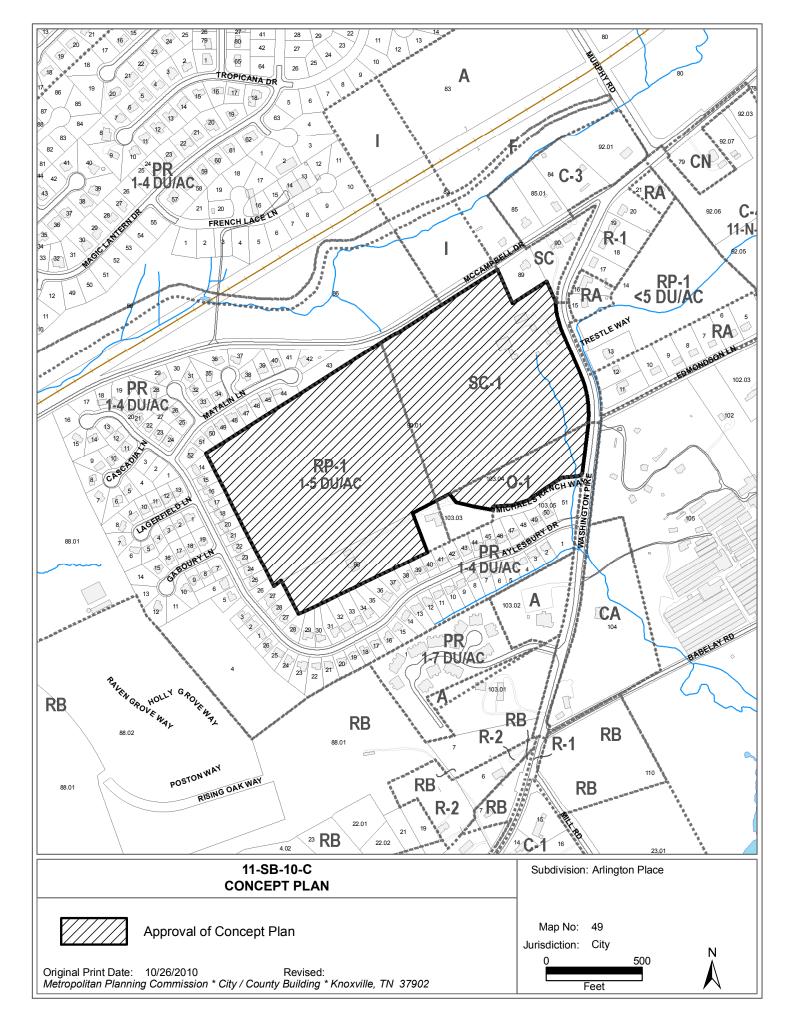

### KNOXVILLE/KNOX COUNTY METROPOLITAN PLANNING COMMISSION SUBDIVISION REPORT - CONCEPT

| ۲ | FILE #: 11-SB-10-C                  | AGENDA ITEM # 11                                                                                                                                                                                                                                                                         |
|---|-------------------------------------|------------------------------------------------------------------------------------------------------------------------------------------------------------------------------------------------------------------------------------------------------------------------------------------|
|   |                                     | AGENDA DATE: 11/10/2010                                                                                                                                                                                                                                                                  |
| ۲ | SUBDIVISION:                        | ARLINGTON PLACE                                                                                                                                                                                                                                                                          |
| ۲ | APPLICANT/DEVELOPER:                | BENCHMARK ASSOCIATES                                                                                                                                                                                                                                                                     |
|   | OWNER(S):                           | First Century Bank                                                                                                                                                                                                                                                                       |
|   | TAX IDENTIFICATION:                 | 49 093, 09301 & 10304                                                                                                                                                                                                                                                                    |
|   | JURISDICTION:                       | City Council District 4                                                                                                                                                                                                                                                                  |
| ۲ | LOCATION:                           | Northwest side of Washington Pike, Southeast side of McCampbell Dr.                                                                                                                                                                                                                      |
|   | SECTOR PLAN:                        | North City                                                                                                                                                                                                                                                                               |
|   | GROWTH POLICY PLAN:                 | Urban Growth Area (Inside City Limits)                                                                                                                                                                                                                                                   |
|   | WATERSHED:                          | Love Creek & Whites Creek                                                                                                                                                                                                                                                                |
| ۲ | APPROXIMATE ACREAGE:                | 44.223 acres                                                                                                                                                                                                                                                                             |
| ► | ZONING:                             | SC-1 (Neighborhood Shopping Center), RP-1 (Planned Residential) & O-1 (Office, Medical, and Related Services)                                                                                                                                                                            |
| ۲ | EXISTING LAND USE:                  | Vacant land                                                                                                                                                                                                                                                                              |
| ۲ | PROPOSED USE:                       | Mixed Use Subdivision                                                                                                                                                                                                                                                                    |
|   | SURROUNDING LAND<br>USE AND ZONING: | North: Residences and vacant land / PR (Planned Residential), I<br>(Industrial) & SC (Shopping Center)<br>South: Residences / PR (Planned Residential)<br>East: Residences / RP-1 (Planned Residential) & RA (Low Density<br>Residential)<br>West: Residences / PR (Planned Residential) |
| ► | NUMBER OF LOTS:                     | 3                                                                                                                                                                                                                                                                                        |
|   | SURVEYOR/ENGINEER:                  | Benchmark Associates, Inc.                                                                                                                                                                                                                                                               |
|   | ACCESSIBILITY:                      | Access is via Washington Pike, an minor arterial street with a 22' pavement width within a 70' right-of-way, and McCampbell Dr., a local street with a 17' pavement width with a 50' right-of-way.                                                                                       |
| • | SUBDIVISION VARIANCES<br>REQUIRED:  | None                                                                                                                                                                                                                                                                                     |

#### COMMENTS:

This proposed concept plan is for the resubdivision of three tracts with a total area of 44.223 acres into three lots that will be served by a new public street. The property which is located on the northwest side of Washington Pike and southeast side of McCampbell Dr. is zoned SC-1 (Neighborhood Shopping Center), RP-1 (Planned Residential) & O-1 (Office, Medical, and Related Services). The three lots are primarily divided along the zoning lines with the SC-1 lot having 17.061 acres, the RP-1 lot having 22.569 acres and the O-1 lot with 3.062 acres.

The proposed public street which will have access to Washington Pike will be located directly opposite Edmondson Lane. The proposed cul-de-sac street is designed with one entering and two exiting lanes with a divided median. A Traffic Impact Study prepared by Wilbur Smith Associates is currently under review by Staff and will identify any required street improvements.

A use-on-review application has been submitted for the December 9, 2010 Planning Commission meeting for the RP-1 lot. The proposal is for a church and assisted living facility on the 22.478 acre lot. A proposed master signage plan has also been submitted for the RP-1 and SC-1 property.