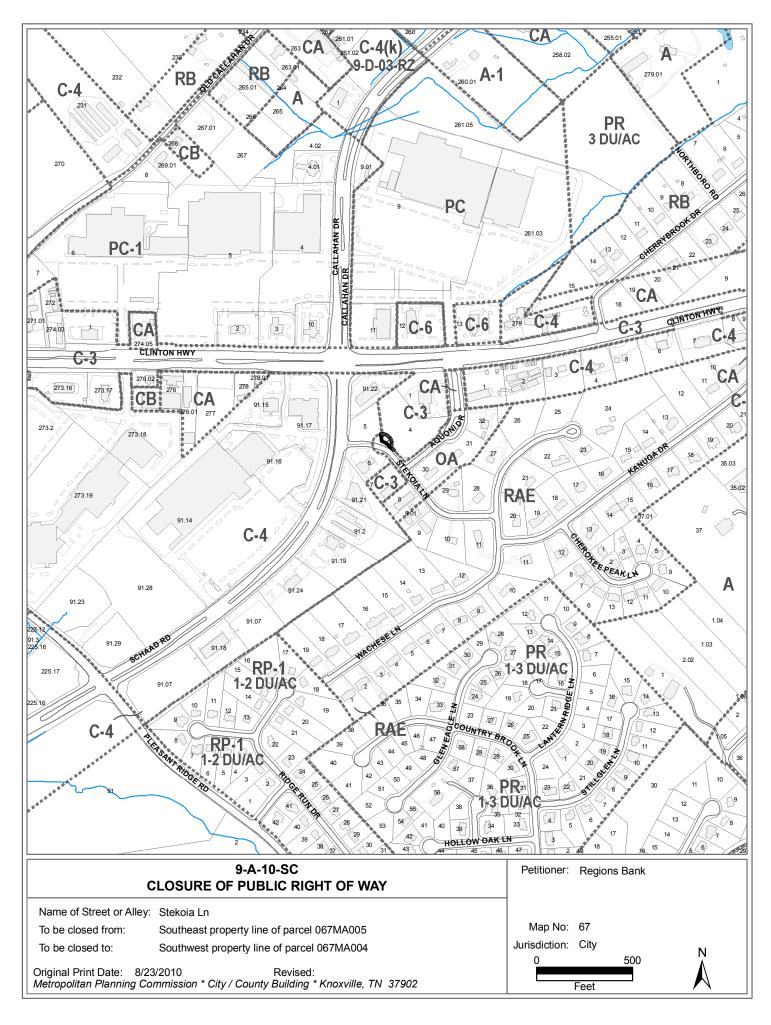

Stekoia Ln

► LOCATION: Between Southeast property line of parcel 067MA005 and Southwest

property line of parcel 067MA004

IS STREET:

(1) IN USE?: No (2) IMPROVED (paved)?: No

► APPLICANT'S REASON

FOR CLOSURE:

AGENDA ITEM #: 6 FILE #: 9-A-10-SC 8/31/2010 12:08 PM MICHAEL BRUSSEAU PAGE #: 6-1

| Aug 18 10 03:0                                                                                                                        | Эр КИОХ МРС                 | (865)215-2068 p                                                                                                                                                                                                                              | . 1                                |
|---------------------------------------------------------------------------------------------------------------------------------------|-----------------------------|----------------------------------------------------------------------------------------------------------------------------------------------------------------------------------------------------------------------------------------------|------------------------------------|
| MPC                                                                                                                                   | _                           | ostpone • Table • Withdray                                                                                                                                                                                                                   | RECEIVED                           |
| METROPOLITAN<br>PLANNING                                                                                                              | Name of Applicant:/         | ASIT APPEARS ON THE CURRENT MC AGENDA                                                                                                                                                                                                        | - AUG 1 9 2010                     |
| COMMISSION<br>TENHESSEE                                                                                                               | Original File Number(s):    | 9-A-10-SC                                                                                                                                                                                                                                    | METROPOLITAN<br>PLANNING COMMISSIO |
| Suite 403 • City County Building<br>4 D 0 Main Street<br>Knoxville Tennessee 37902                                                    | Date Scheduled for MPC Revi | ew: 9-9-10                                                                                                                                                                                                                                   |                                    |
| 8 6 5 + 2 1 5 + 2 5 0 0<br>F A X + 2 1 5 + 2 0 6 8<br>W W W + kn e x m p s + a r g                                                    | Date Request Filed: 8-18    | 8–/O Request Accepted by:                                                                                                                                                                                                                    | _                                  |
| REQUEST  Postpone Please postpone the above application(s) until:                                                                     |                             | PLEASE NOTE Consistent with the guidelines set forth in MPC's Administrative Rules and Procedure:                                                                                                                                            |                                    |
| DATE OF FUTURE MPC PUBLIC MEETING  Table  Please table the above application(s).  Withdraw  Please withdraw the above application(s). |                             | POSTPONEMENTS  Any first time (new) MPC application is eligible for one automatic postponement. This request is for 30 days only and does not require MPC approval if received by MPC no later that 3:30 p.m. on the Monday prior to the MPC |                                    |
| State reason for request: This street is in Knox County The request must be decided by Knox County Emineering                         |                             | meeting. All other postponement requests must be acted upon by MPC before they can be officially postponed to a future MPC public meeting.                                                                                                   |                                    |
| Eligible for Fee Refund? Pres I No Amount: \$4500                                                                                     |                             | TABLINGS Any item requested for tabling must be acted upon by MPC before it can be officially tabled                                                                                                                                         |                                    |