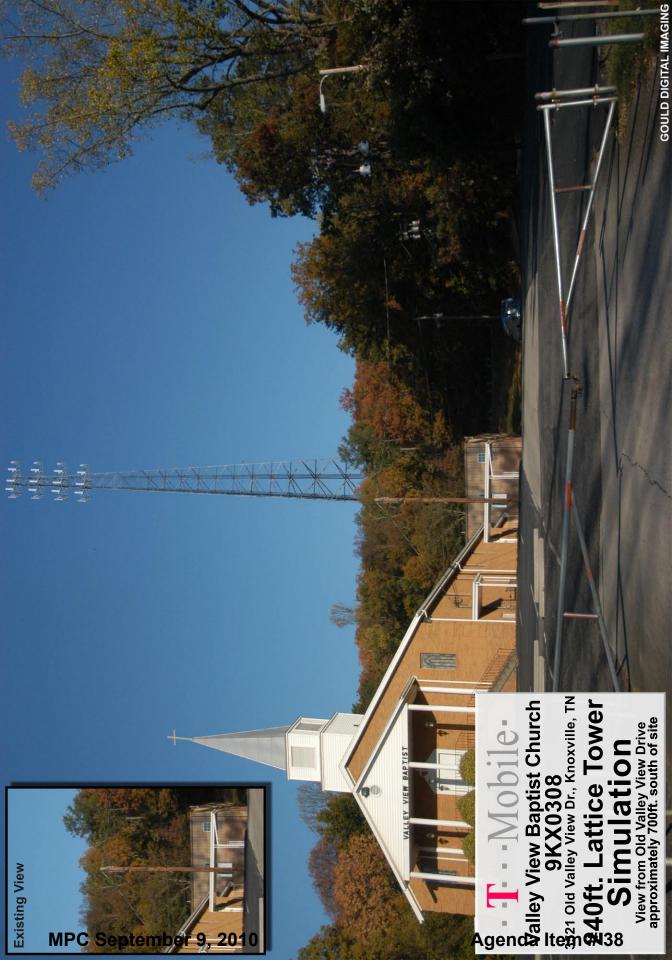

The applicant is requesting a revision to the previous approval to allow a change in the tower design from a monopole structure to a lattice tower. The tower will still have a height of 240'. Attached to the staff report are photo simulation views from four different locations that show a monopole tower as originally approved and the proposed lattice tower. The base of the proposed lattice tower has a width of 25' for each of the three faces. While lattice towers are much larger structures, the openness of the lattice design allows the background (trees and sky) to show through which helps to reduce the visual impact of the tower. The approved 240' monopole is a solid structure that has a base diameter of approximately 5.5'. The Knoxville-Knox County Wireless Communications Facility Plan's Land Use/Wireless Facilities Matrix does not list monopole towers exceeding 199' (Tall Monopole 150'-199') but it does list lattice towers.

CONFORMITY OF THE PROPOSAL TO ADOPTED PLANS

AGENDA ITEM#: 38 FILE#: 9-B-10-UR 9/2/2010 10:26 AM TOM BRECHKO PAGE#: 38-2

- 1. The East City Sector Plan identifies this property as medium density residential with a slope protection area on the northern third of the site. The Knoxville One Year Plan identifies the property as medium density residential with an open space designation on the northern third of the site. The site is located in the Urban Growth Area of the Growth Policy Plan.
- 2. The Knoxville-Knox County Wireless Communications Facility Plan does not address monopole towers exceeding 199'. Under the guidelines for tower placement section of the Facility Plan, the proposed lattice tower falls within the "Sensitive Area" category because the tower is within 500' of a residence, it is on non-residential property (church site) within a residential area and is on a hillside below a ridgeline (see attached matrix). The Plan discourages lattice towers and tall monopoles within 500' of a residence and on non-residential property (church site) within a residential area. At the proposed location there is only one residence within 500' (approximately 340' from the tower) of the tower and the area between the tower and residence is heavily wooded. The tower is also located behind the church complex in a wooded area. The Plan takes a neutral position on lattice towers that are located on hillsides below the ridgeline. As stated above, the tower is located at an elevation on the hillside that is approximately 106' below the ridgeline.