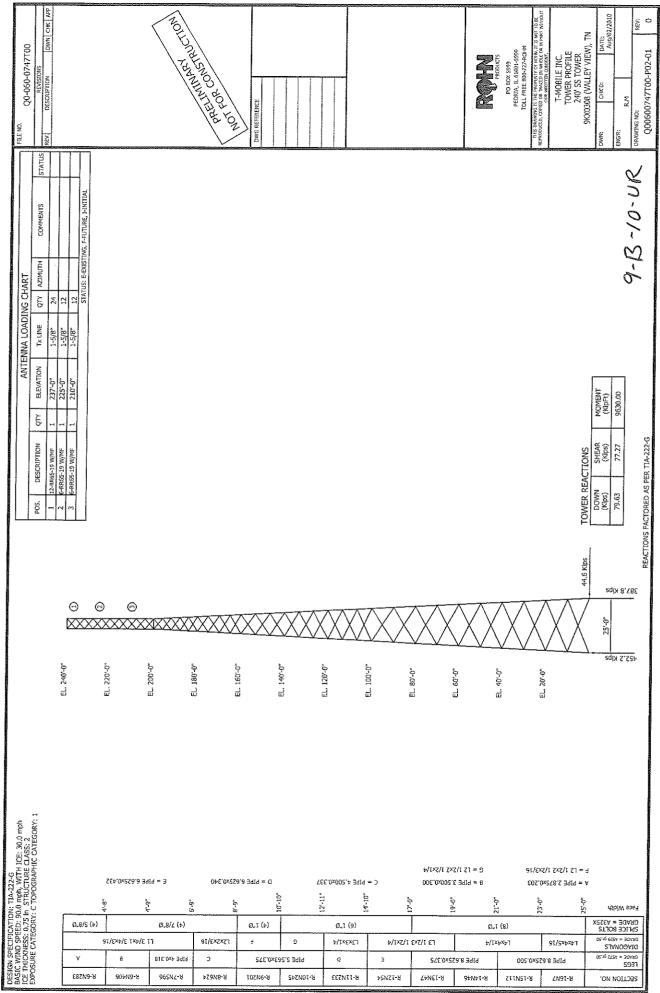

The applicant is requesting a revision to the previous approval to allow a change in the tower design from a monopole structure to a lattice tower. The tower will still have a height of 240'. Attached to the staff report are photo simulation views from four different locations that show a monopole tower as originally approved and the proposed lattice tower. The base of the proposed lattice tower has a width of 25' for each of the three faces. While lattice towers are much larger structures, the openness of the lattice design allows the background (trees and sky) to show through which helps to reduce the visual impact of the tower. The approved 240' monopole is a solid structure that has a base diameter of approximately 5.5'. The Knoxville-Knox County Wireless Communications Facility Plan's Land Use/Wireless Facilities Matrix does not list monopole towers exceeding 199' (Tall Monopole 150'-199') but it does list lattice towers.

FAA does require lighting for the tower since it exceeds 200' in height. The tower will support up to 4 telecommunication carrier antenna arrays. T-Mobile will be the principal client for the tower.

When the proposed telecommunications tower was approved in 2008, MPC's tower consultant, Mr. Larry E. Perry concluded that the 240' tower was technically justified by the materials submitted by the applicant. A copy of that report is attached.

- 8. **Height**. The proposed structure will be up to 240 feet (maximum including lightning rod) overall height. It will require lighting to meet FAA requirements. (*Art.5*, *Section 20 (3) of the Ordinance.*)
- 9. **Alternatives:** There are no other alternative antenna support structures in the area.
- 10. Facilities Plan Compliance: The proposed site is located in Sensitive area in that it is within 500 feet of a residential home, located on a non-residential property (church property) in a residential area, and is located on a hill slightly below the ridgeline. Because of the height (240 feet) and area, this would normally be a Discouraged site, however the fact that the site is located within a wooded area surrounding the base of the tower and that there are no other towers near that could be used to provide the coverage needed by the applicant make this site marginally acceptable when compared with the coverage it will provide with the proposed tower height and will eliminate the need for an additional tower later.