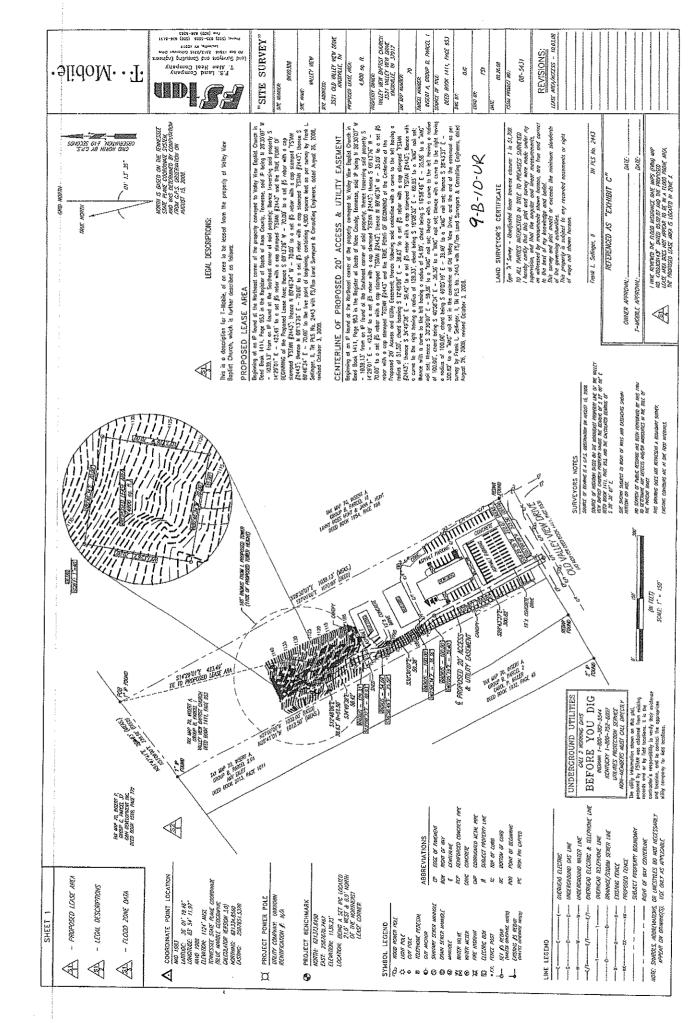

#### **COMMENTS:**

The applicant received a use on review approval on November 13, 2008 for a 240' monopole telecommunication tower located within a 6400 square foot lease area on the northwest side of Old Valley View Dr., west of Fairway Rd. behind the Valley View Baptist Church. The tower will be located behind the church complex in the wooded slope on the south side of Sharps Ridge approximately 480' horizontally from the ridge line for Sharps Ridge and approximately 106' below the average ridge line elevation on the property. The subject property is zoned RP-1 (Planned Residential) and telecommunication towers are considered as a use on review in this district. Proposed access to the lease area will be from a 20' easement utilizing the existing paved driveway to a point that is 175' from the tower site. The access drive must meet the requirements of the Knoxville Fire Marshal's Office for driveway width and design of the turnaround.

This property, along with other properties to the east and west are zoned RP-1. According to the Knoxville Zoning Ordinance, all towers shall be setback from all properties zoned residential, 110% of the height of the tower (264'). The proposed tower is located 70' from the property line to the west and 140' from the property line to the east. The applicant obtained setback variances from the Knoxville Board of Zoning Appeals on December 18, 2008. The approved variances still apply to this request.

## OLD VALLEY VIEW DRIVE SITE REQUEST

Location: 3521 Old Valley View Dr. (City of Knoxville)

Proposed Tower Height: 240 feet (including lightning rod)

Address: 3521 Old Valley View Drive

Knoxville, Tennessee 37917

District: 4th Councilmanic Dist Tax Map#: 70 Tract 001

Use: Telecommunications antenna support structure

Zoning: RP1 (Planned Residential) but is immediately adjacent to an OS zoned area to the northwest.