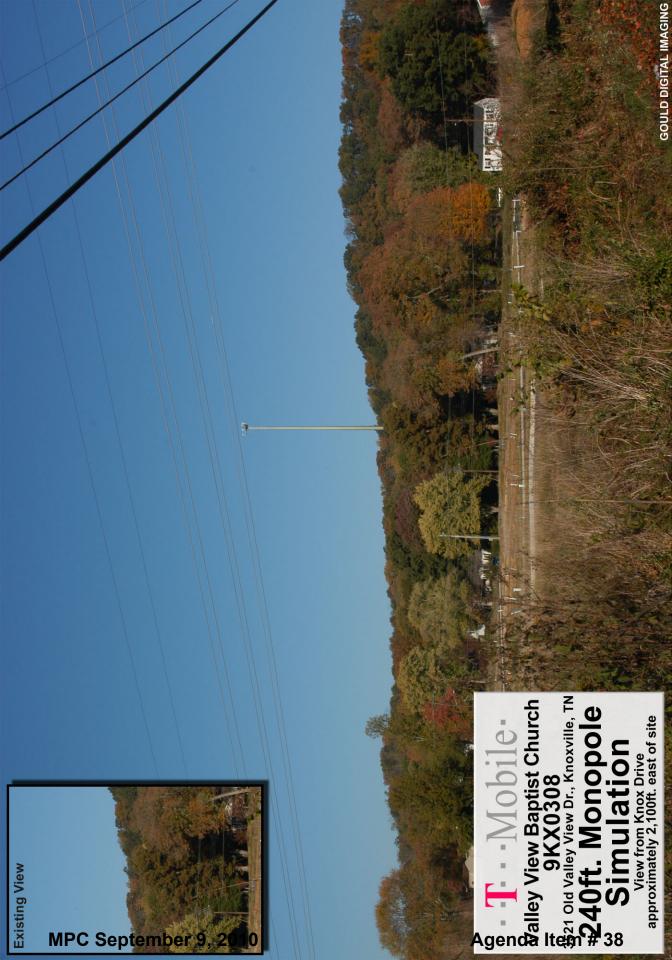

The applicant is requesting a revision to the previous approval to allow a change in the tower design from a monopole structure to a lattice tower. The tower will still have a height of 240'. Attached to the staff report are photo simulation views from four different locations that show a monopole tower as originally approved and the proposed lattice tower. The base of the proposed lattice tower has a width of 25' for each of the three faces. While lattice towers are much larger structures, the openness of the lattice design allows the background (trees and sky) to show through which helps to reduce the visual impact of the tower. The approved 240' monopole is a solid structure that has a base diameter of approximately 5.5'. The Knoxville-Knox County Wireless Communications Facility Plan's Land Use/Wireless Facilities Matrix does not list monopole towers exceeding 199' (Tall Monopole 150'-199') but it does list lattice towers.