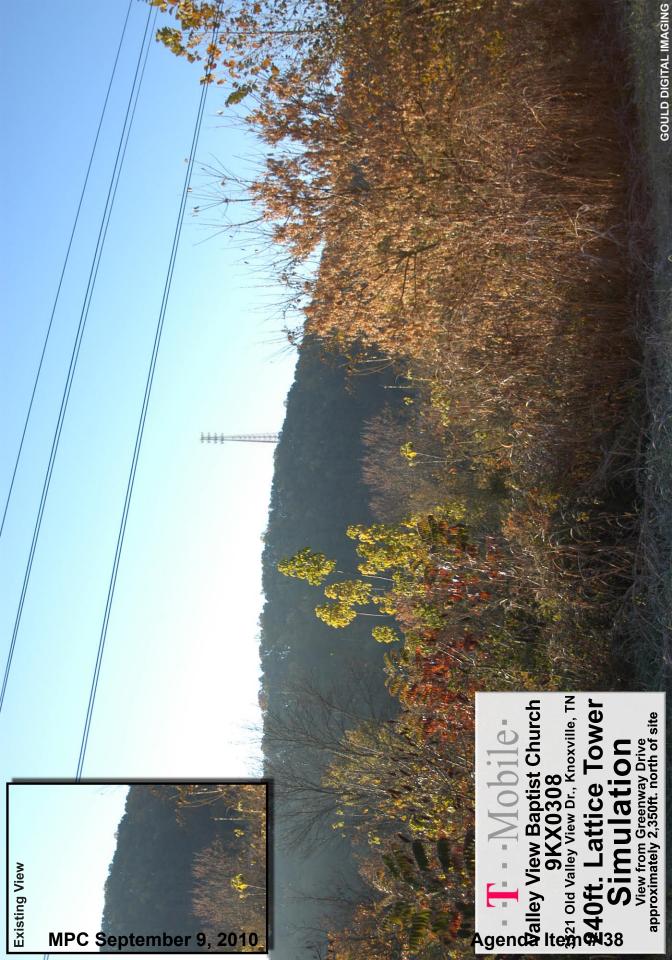

The applicant is requesting a revision to the previous approval to allow a change in the tower design from a monopole structure to a lattice tower. The tower will still have a height of 240'. Attached to the staff report are photo simulation views from four different locations that show a monopole tower as originally approved and the proposed lattice tower. The base of the proposed lattice tower has a width of 25' for each of the three faces. While lattice towers are much larger structures, the openness of the lattice design allows the background (trees and sky) to show through which helps to reduce the visual impact of the tower. The approved 240' monopole is a solid structure that has a base diameter of approximately 5.5'. The Knoxville-Knox County Wireless Communications Facility Plan's Land Use/Wireless Facilities Matrix does not list monopole towers exceeding 199' (Tall Monopole 150'-199') but it does list lattice towers.

CONFORMITY OF THE PROPOSAL TO ADOPTED PLANS

AGENDA ITEM#: 38 FILE#: 9-B-10-UR 9/2/2010 10:26 AM TOM BRECHKO PAGE#: 38-2

- 1. The East City Sector Plan identifies this property as medium density residential with a slope protection area on the northern third of the site. The Knoxville One Year Plan identifies the property as medium density residential with an open space designation on the northern third of the site. The site is located in the Urban Growth Area of the Growth Policy Plan.
- 2. The Knoxville-Knox County Wireless Communications Facility Plan does not address monopole towers exceeding 199'. Under the guidelines for tower placement section of the Facility Plan, the proposed lattice tower falls within the "Sensitive Area" category because the tower is within 500' of a residence, it is on non-residential property (church site) within a residential area and is on a hillside below a ridgeline (see attached matrix). The Plan discourages lattice towers and tall monopoles within 500' of a residence and on non-residential property (church site) within a residential area. At the proposed location there is only one residence within 500' (approximately 340' from the tower) of the tower and the area between the tower and residence is heavily wooded. The tower is also located behind the church complex in a wooded area. The Plan takes a neutral position on lattice towers that are located on hillsides below the ridgeline. As stated above, the tower is located at an elevation on the hillside that is approximately 106' below the ridgeline.