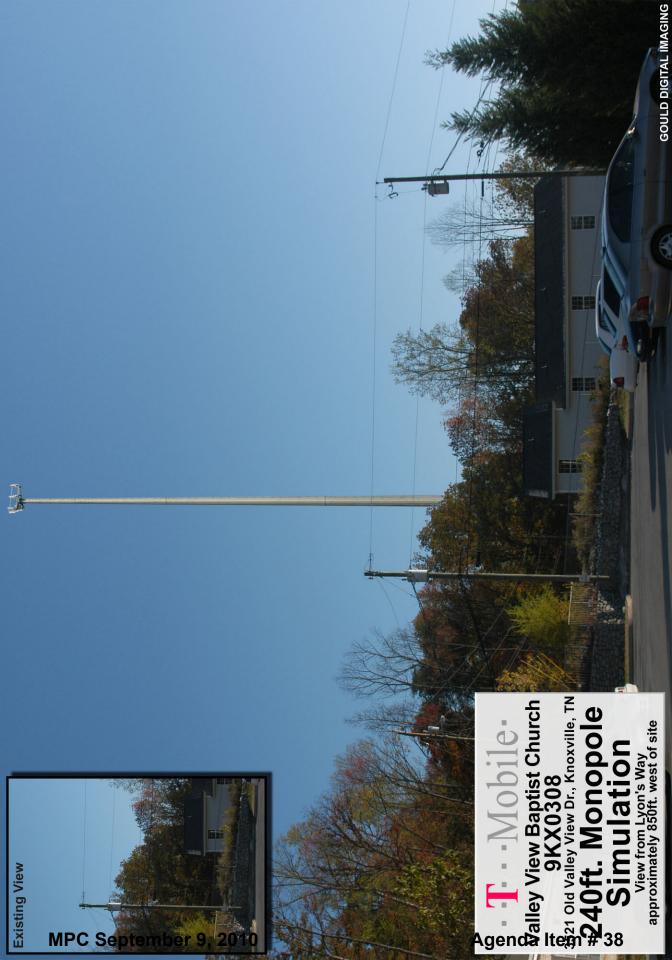

The applicant is requesting a revision to the previous approval to allow a change in the tower design from a monopole structure to a lattice tower. The tower will still have a height of 240'. Attached to the staff report are photo simulation views from four different locations that show a monopole tower as originally approved and the proposed lattice tower. The base of the proposed lattice tower has a width of 25' for each of the three faces. While lattice towers are much larger structures, the openness of the lattice design allows the background (trees and sky) to show through which helps to reduce the visual impact of the tower. The approved 240' monopole is a solid structure that has a base diameter of approximately 5.5'. The Knoxville-Knox County Wireless Communications Facility Plan's Land Use/Wireless Facilities Matrix does not list monopole towers exceeding 199' (Tall Monopole 150'-199') but it does list lattice towers.