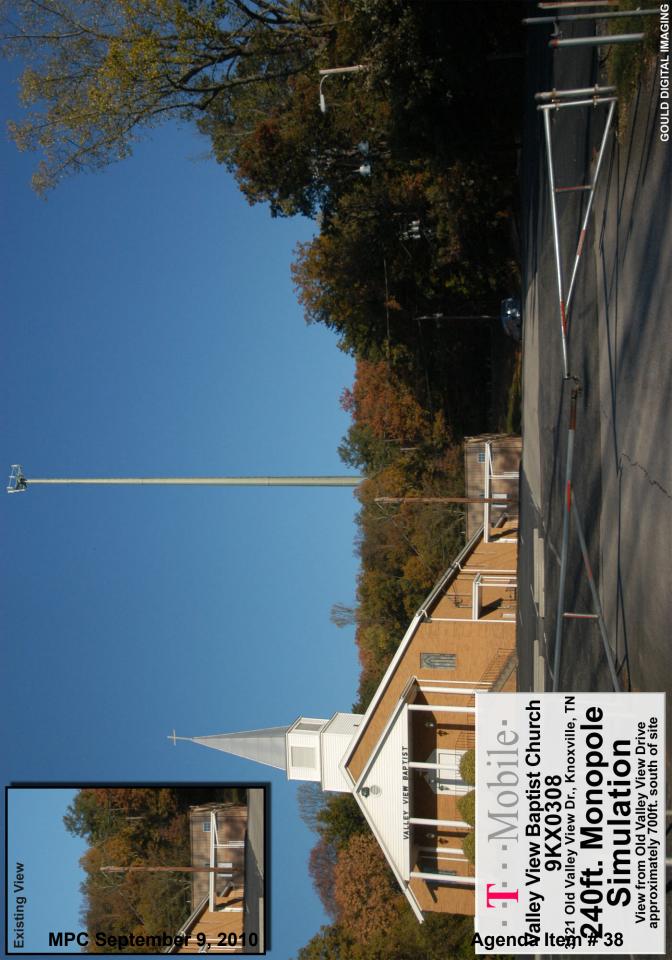

The applicant is requesting a revision to the previous approval to allow a change in the tower design from a monopole structure to a lattice tower. The tower will still have a height of 240'. Attached to the staff report are photo simulation views from four different locations that show a monopole tower as originally approved and the proposed lattice tower. The base of the proposed lattice tower has a width of 25' for each of the three faces. While lattice towers are much larger structures, the openness of the lattice design allows the background (trees and sky) to show through which helps to reduce the visual impact of the tower. The approved 240' monopole is a solid structure that has a base diameter of approximately 5.5'. The Knoxville-Knox County Wireless Communications Facility Plan's Land Use/Wireless Facilities Matrix does not list monopole towers exceeding 199' (Tall Monopole 150'-199') but it does list lattice towers.

Instant Proposal: Construct a 240 foot (maximum) monopole type support structure. Lighting required.

Consultant's Recommendation: The applicant proves adequate justification for the site using a monopole type antenna support structure.