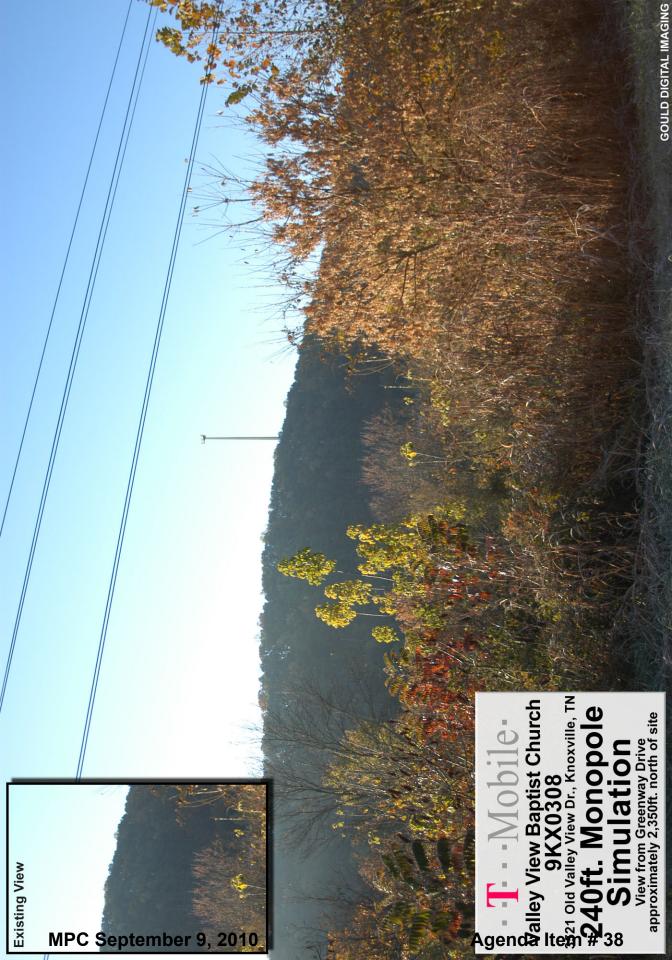

The applicant is requesting a revision to the previous approval to allow a change in the tower design from a monopole structure to a lattice tower. The tower will still have a height of 240'. Attached to the staff report are photo simulation views from four different locations that show a monopole tower as originally approved and the proposed lattice tower. The base of the proposed lattice tower has a width of 25' for each of the three faces. While lattice towers are much larger structures, the openness of the lattice design allows the background (trees and sky) to show through which helps to reduce the visual impact of the tower. The approved 240' monopole is a solid structure that has a base diameter of approximately 5.5'. The Knoxville-Knox County Wireless Communications Facility Plan's Land Use/Wireless Facilities Matrix does not list monopole towers exceeding 199' (Tall Monopole 150'-199') but it does list lattice towers.

Instant Proposal: Construct a 240 foot (maximum) monopole type support structure. Lighting required.

Consultant's Recommendation: The applicant proves adequate justification for the site using a monopole type antenna support structure.