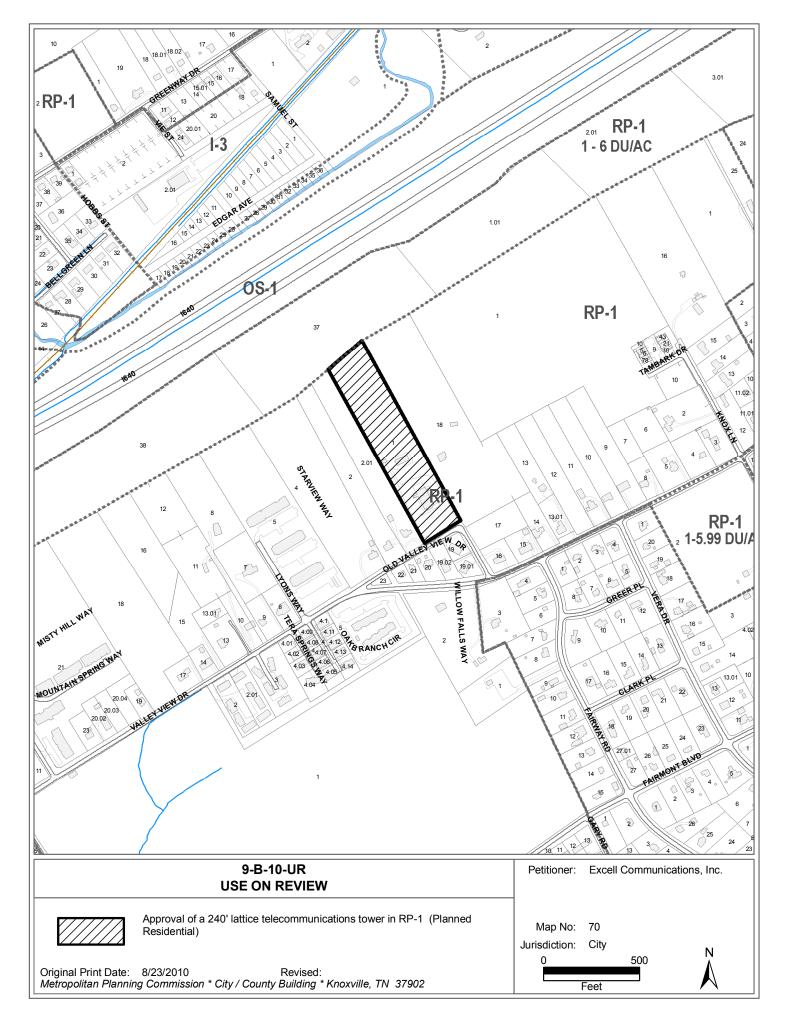

# KNOXVILLE/KNOX COUNTY METROPOLITAN PLANNING COMMISSION USE ON REVIEW REPORT

► FILE #: 9-B-10-UR AGENDA ITEM # 38

**AGENDA DATE:** 9/9/2010

► APPLICANT: EXCELL COMMUNICATIONS, INC.

OWNER(S): VALLEY VIEW BAPTIST CHURCH

TAX ID NUMBER: 70 A B 001

JURISDICTION: City Council District 4

► LOCATION: Northwest side of Old Valley View Dr., west of Fairway Rd.

► APPX. SIZE OF TRACT: 5.2 acres

SECTOR PLAN: East City

GROWTH POLICY PLAN: Urban Growth Area (Inside City Limits)

ACCESSIBILITY: Access is via Old Valley View Dr., a local street with a 16' pavement width

within a 40' right-of-way.

UTILITIES: Water Source: Knoxville Utilities Board

Sewer Source: Knoxville Utilities Board

WATERSHED: First Creek

ZONING: RP-1 (Planned Residential)

EXISTING LAND USE: Church

► PROPOSED USE: Approval of a 240' lattice telecommunications tower

NA

HISTORY OF ZONING: None noted

SURROUNDING LAND North: Vacant land / RP-1 (Planned Residential)

USE AND ZONING: South: Mixed residential / RP-1 (Planned Residential)

East: Vacant land and residence / RP-1 (Planned Residential)

West: Vacant land and mixed residential / RP-1 (Planned Residential)

NEIGHBORHOOD CONTEXT: This site is located in an area along Valley View Dr. that has a mix of both

single and multiple dwelling structures.

#### **COMMENTS:**

The applicant received a use on review approval on November 13, 2008 for a 240' monopole telecommunication tower located within a 6400 square foot lease area on the northwest side of Old Valley View Dr., west of Fairway Rd. behind the Valley View Baptist Church. The tower will be located behind the church complex in the wooded slope on the south side of Sharps Ridge approximately 480' horizontally from the ridge line for Sharps Ridge and approximately 106' below the average ridge line elevation on the property. The subject property is zoned RP-1 (Planned Residential) and telecommunication towers are considered as a use on review in this district. Proposed access to the lease area will be from a 20' easement utilizing the existing paved driveway to a point that is 175' from the tower site. The access drive must meet the requirements of the Knoxville Fire Marshal's Office for driveway width and design of the turnaround.

This property, along with other properties to the east and west are zoned RP-1. According to the Knoxville Zoning Ordinance, all towers shall be setback from all properties zoned residential, 110% of the height of the tower (264'). The proposed tower is located 70' from the property line to the west and 140' from the property line to the east. The applicant obtained setback variances from the Knoxville Board of Zoning Appeals on December 18, 2008. The approved variances still apply to this request.