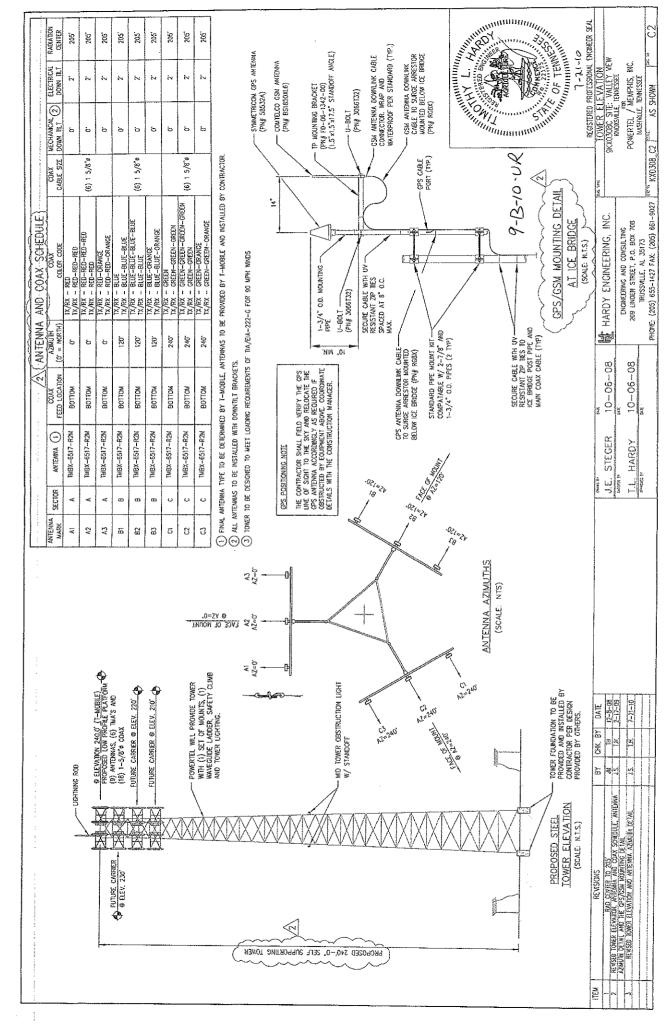

The applicant is requesting a revision to the previous approval to allow a change in the tower design from a monopole structure to a lattice tower. The tower will still have a height of 240'. Attached to the staff report are photo simulation views from four different locations that show a monopole tower as originally approved and the proposed lattice tower. The base of the proposed lattice tower has a width of 25' for each of the three faces. While lattice towers are much larger structures, the openness of the lattice design allows the background (trees and sky) to show through which helps to reduce the visual impact of the tower. The approved 240' monopole is a solid structure that has a base diameter of approximately 5.5'. The Knoxville-Knox County Wireless Communications Facility Plan's Land Use/Wireless Facilities Matrix does not list monopole towers exceeding 199' (Tall Monopole 150'-199') but it does list lattice towers.

FAA does require lighting for the tower since it exceeds 200' in height. The tower will support up to 4 telecommunication carrier antenna arrays. T-Mobile will be the principal client for the tower.

When the proposed telecommunications tower was approved in 2008, MPC's tower consultant, Mr. Larry E. Perry concluded that the 240' tower was technically justified by the materials submitted by the applicant. A copy of that report is attached.