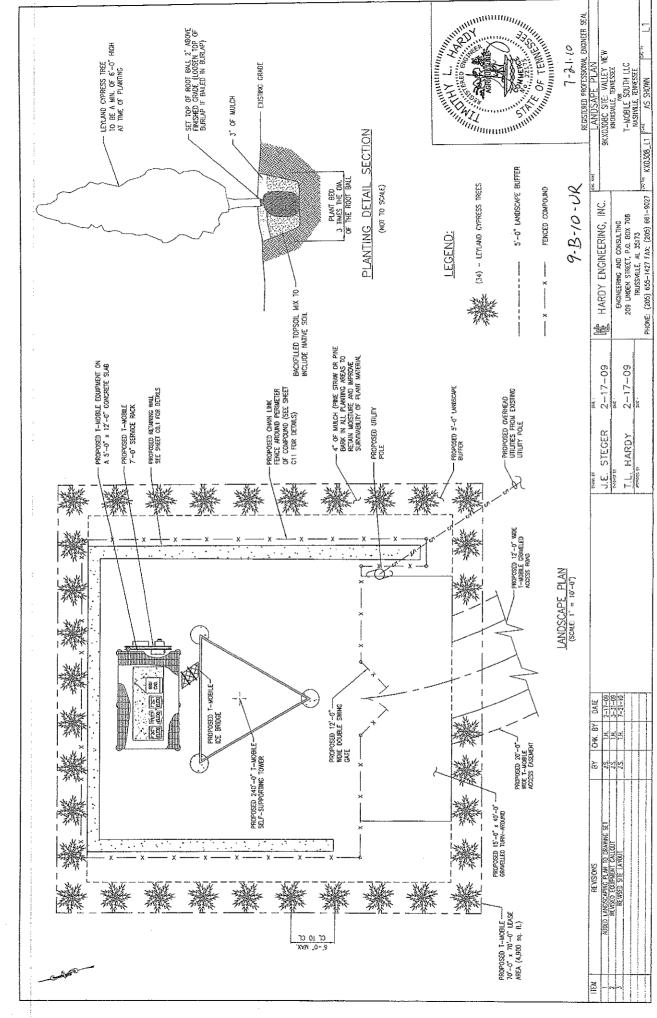

EFFECT OF THE PROPOSAL ON THE SUBJECT PROPERTY, SURROUNDING PROPERTY AND THE COMMUNITY AS A WHOLE

- 1. The proposed development will have minimal impact on local services since all utilities are in place to serve this development.
- 2. The tower, being located adjacent to residential property, is required to be heavily screened. The existing woods around the site meets that requirement and will reduce the impact of the proposed tower on existing residential property.