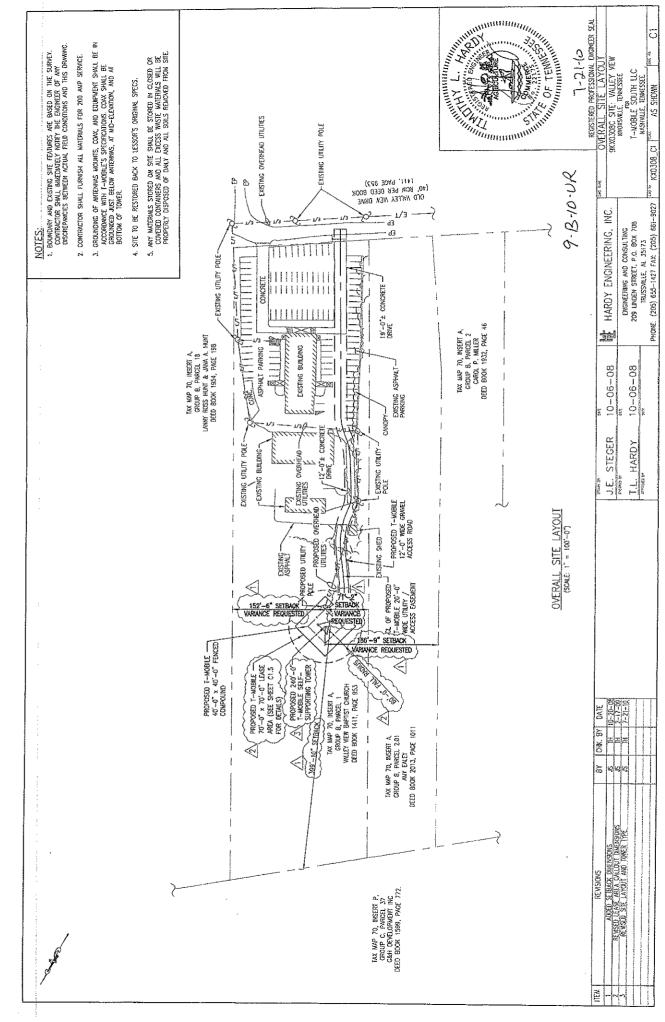

#### **COMMENTS:**

The applicant received a use on review approval on November 13, 2008 for a 240' monopole telecommunication tower located within a 6400 square foot lease area on the northwest side of Old Valley View Dr., west of Fairway Rd. behind the Valley View Baptist Church. The tower will be located behind the church complex in the wooded slope on the south side of Sharps Ridge approximately 480' horizontally from the ridge line for Sharps Ridge and approximately 106' below the average ridge line elevation on the property. The subject property is zoned RP-1 (Planned Residential) and telecommunication towers are considered as a use on review in this district. Proposed access to the lease area will be from a 20' easement utilizing the existing paved driveway to a point that is 175' from the tower site. The access drive must meet the requirements of the Knoxville Fire Marshal's Office for driveway width and design of the turnaround.

The applicant is requesting a revision to the previous approval to allow a change in the tower design from a monopole structure to a lattice tower. The tower will still have a height of 240'. Attached to the staff report are photo simulation views from four different locations that show a monopole tower as originally approved and the proposed lattice tower. The base of the proposed lattice tower has a width of 25' for each of the three faces. While lattice towers are much larger structures, the openness of the lattice design allows the background (trees and sky) to show through which helps to reduce the visual impact of the tower. The approved 240' monopole is a solid structure that has a base diameter of approximately 5.5'. The Knoxville-Knox County Wireless Communications Facility Plan's Land Use/Wireless Facilities Matrix does not list monopole towers exceeding 199' (Tall Monopole 150'-199') but it does list lattice towers.

This property, along with other properties to the east and west are zoned RP-1. According to the Knoxville Zoning Ordinance, all towers shall be setback from all properties zoned residential, 110% of the height of the tower (264'). The proposed tower is located 70' from the property line to the west and 140' from the property line to the east. The applicant obtained setback variances from the Knoxville Board of Zoning Appeals on December 18, 2008. The approved variances still apply to this request.