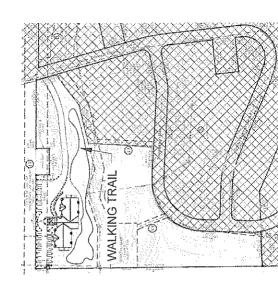

## STAFF RECOMMENDATION:

- ▶ A)PPROVE the request for an assisted living facility with 60 units and up to 72 beds as shown on the development plan subject to 11 conditions
  - 1. Meeting all applicable requirements of the Knox County Zoning Ordinance
  - 2. Connection to sanitary sewer and meeting all other applicable requirements of the Knox County Health Dept.
  - 3. Provision of a street name for the proposed driveway which is consistent with the Uniform Street Naming and Addressing System in Knox County
  - 4. Installation of landscaping and the walking trail as shown on the development plan prior to issuance of an occupancy permit or posting a bond with the Knox County Dept. of Engineering and Public Works

MULTI PURPOSE/ DINING

■ NURSE ST. SALON

■ MOVIE/ACTIVITY

■ THERAPY/FITNESS THERAPY OFFICE

SITTING AREA

GROUND LEVEL AMENITIES 1/64" = 1'-0"

WALKING TRAIL

3) UPPER LEVEL AMENITIES