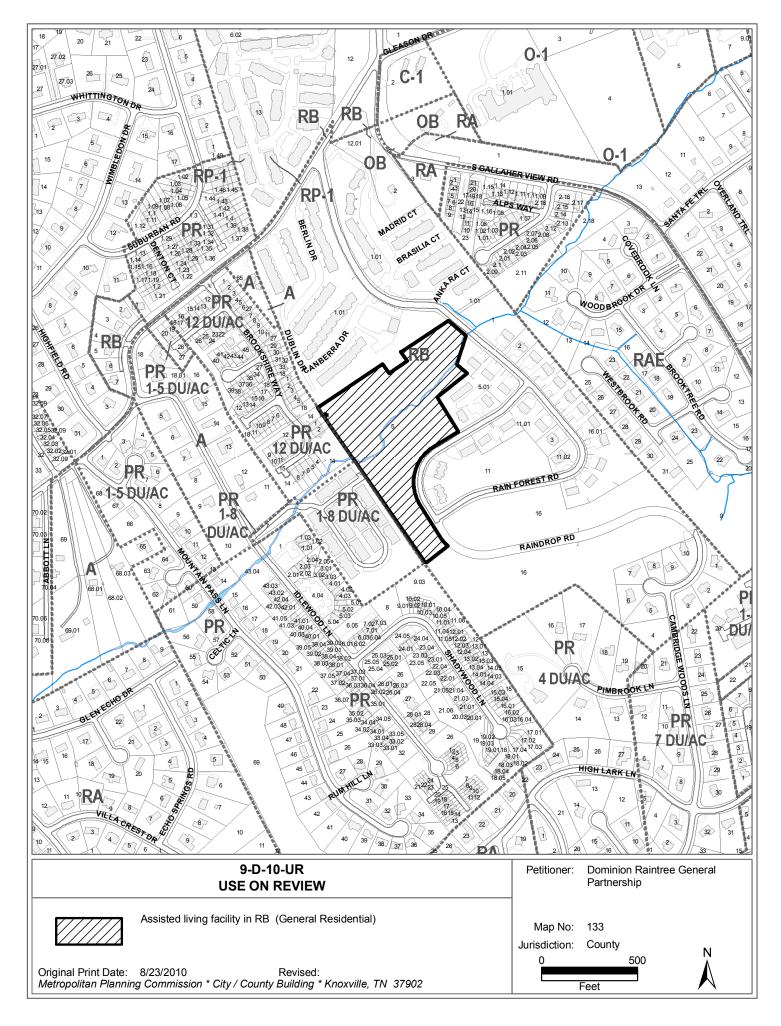

## KNOXVILLE/KNOX COUNTY METROPOLITAN PLANNING COMMISSION **USE ON REVIEW REPORT**

► FILE #: 9-D-10-UR AGENDA ITEM # 40

> AGENDA DATE: 9/9/2010

► APPLICANT: DOMINION RAINTREE GENERAL PARTNERSHIP

OWNER(S): MARK TAYLOR DOMINION RAINTREE G.P.

TAX ID NUMBER: 133 A J 005

JURISDICTION: County Commission District 5

► LOCATION: North of Raindrop Dr., west side of Rain Forest Rd..

► APPX. SIZE OF TRACT: **9.72 acres** 

SECTOR PLAN: Southwest County **GROWTH POLICY PLAN:** Planned Growth Area

ACCESSIBILITY: Access is via Rain Forest Rd., a local street with a pavement width of 26'

within a 50' wide right-of-way

First Knox Utility District UTILITIES: Water Source:

> Sewer Source: First Knox Utility District

WATERSHED: Ten Mile Creek

► ZONING: **RB** (General Residential)

EXISTING LAND USE: Vacant land

► PROPOSED USE: Assisted living facility

HISTORY OF ZONING: None noted

SURROUNDING LAND North: Attached residential / RB residential USE AND ZONING: South: Attached residential / RB residential

East: Attached & detached residential / PR & RAE residential

Attached residential / PR residential West:

NEIGHBORHOOD CONTEXT: The site is located in an area that is practically surrounded by medium

> density residential development consisting of apartments, condominium and attached residential subdivisions. The zoning in the area is RB, PR

and Rae residential.

A tributary to Ten Mile Creek and a Tennessee Valley Authority (TVA) power line easement cross the site from east to west. A part of the proposed parking lot is located within the TVA easement. A power transmission tower is located on this site. Before the applicant begins any type of site preparation within the TVA easement, they will be required to obtain a permit from TVA in order to do any work within the easement.

Drainage from and through the site will have an impact on the development of this site. The banks of the tributary to Ten Mile Creek that crosses the site are severely eroded. Stream bank restoration and stream buffering will be required to be addressed as part of the drainage and stormwater plan. Permits from the Knox County Department of Engineering and Public Works and the Tennessee Department of Environment and Conservation will be required before any grading can commence on the site. Because the site is located within the Ten Mile Creek drainage basin, retention rather than detention of stormwater will be required. Retention basins are typically larger than detention basins because they are designed to retain the stormwater on site.

### CONFORMITY OF THE PROPOSAL TO ADOPTED MPC PLANS

1. The Southwest City Sector Plan recommends low density residential (LDR) use for this site.. An assisted living facility may be permitted in an LDR area.

AGENDA ITEM#: 40 FILE#: 9-D-10-UR 9/1/2010 11:29 AM DAN KELLY PAGE#: 40-2

2. The site is located within the Planned Growth Area on the Knoxville-Knox County-Farragut Growth Policy Plan.

ESTIMATED TRAFFIC IMPACT: Not calculated.