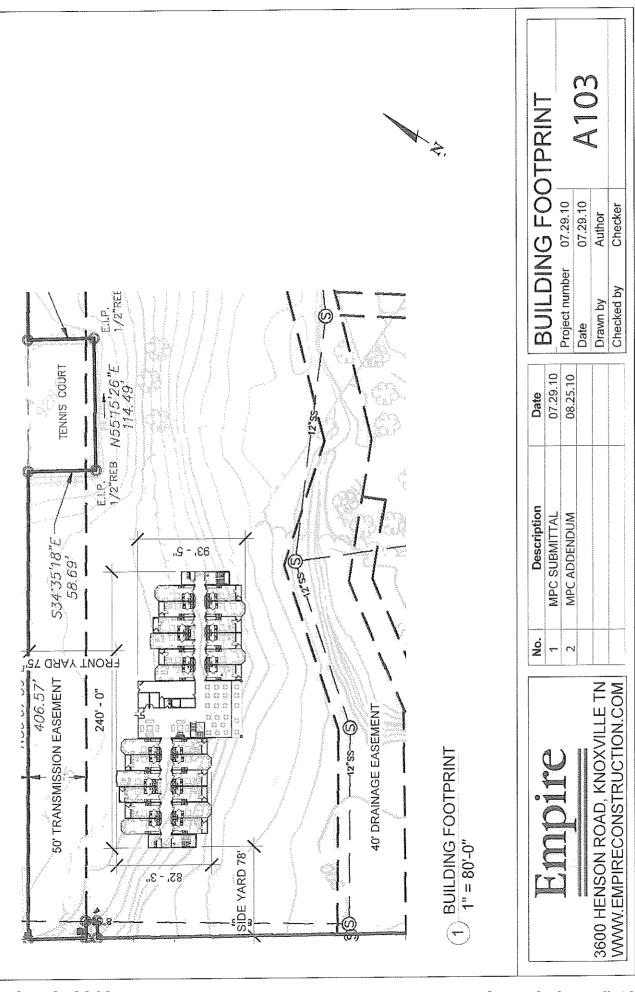

A tributary to Ten Mile Creek and a Tennessee Valley Authority (TVA) power line easement cross the site from east to west. A part of the proposed parking lot is located within the TVA easement. A power transmission tower is located on this site. Before the applicant begins any type of site preparation within the TVA easement, they will be required to obtain a permit from TVA in order to do any work within the easement.

Drainage from and through the site will have an impact on the development of this site. The banks of the tributary to Ten Mile Creek that crosses the site are severely eroded. Stream bank restoration and stream buffering will be required to be addressed as part of the drainage and stormwater plan. Permits from the Knox County Department of Engineering and Public Works and the Tennessee Department of Environment and Conservation will be required before any grading can commence on the site. Because the site is located within the Ten Mile Creek drainage basin, retention rather than detention of stormwater will be required. Retention basins are typically larger than detention basins because they are designed to retain the stormwater on site.