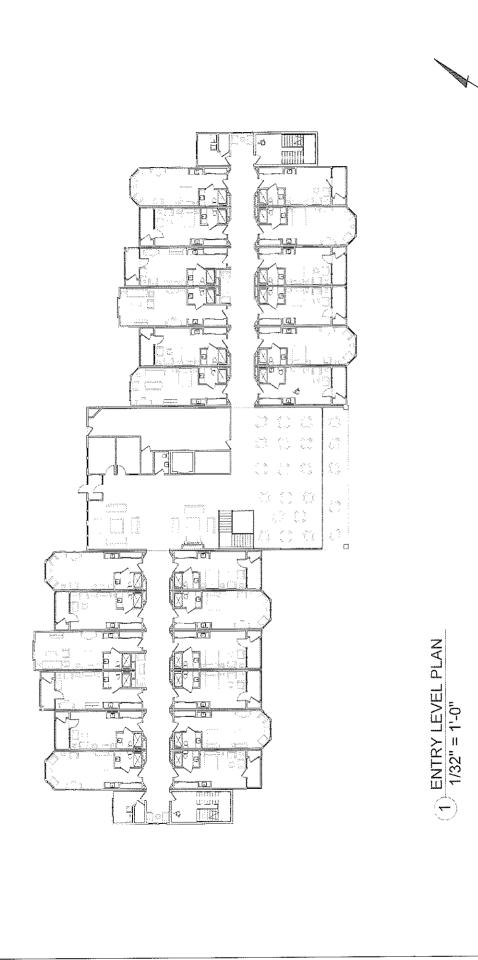

Project number

07.29.10 07.29.10 Checker Author Checked by Drawn by Date

07.29.10 08.25.10 Date Description MPC SUBMITTAL MPC ADDENDUM Š.

7

(1) GOUND LEVEL PLAN 1/32" = 1'-0"

| PLAN |                |          |          |
|------|----------------|----------|----------|
|      | 07.29.10       | 07.29.10 | Author   |
|      | Project number | Date     | Drawn by |
| 1.   | 1              |          | <u> </u> |