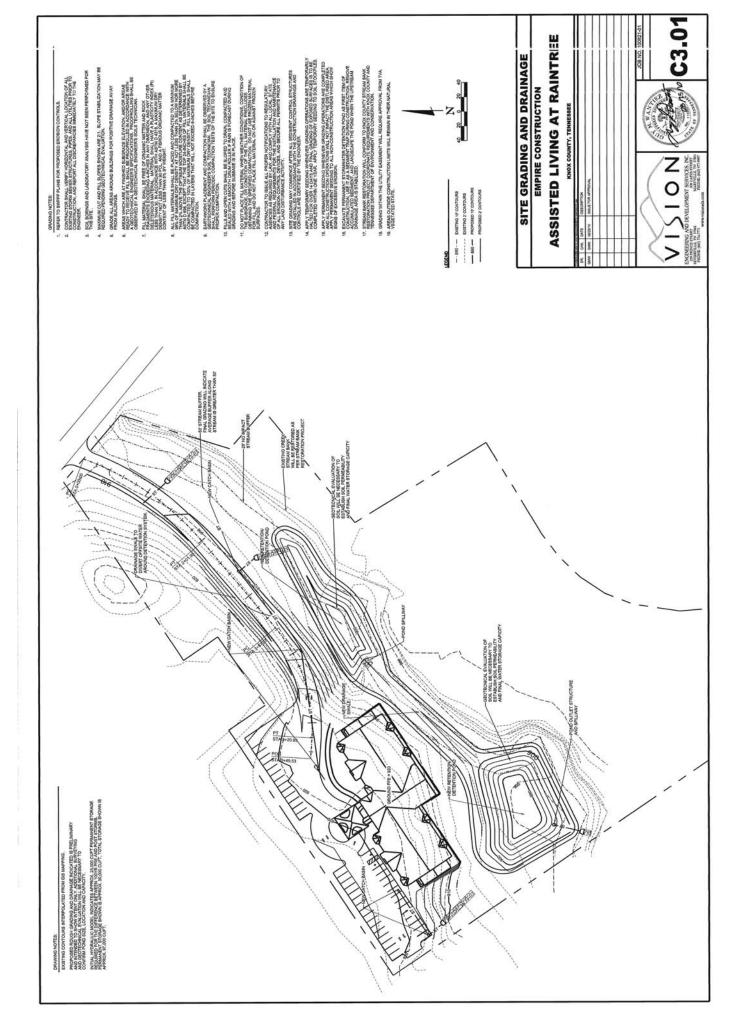

A tributary to Ten Mile Creek and a Tennessee Valley Authority (TVA) power line easement cross the site from east to west. A part of the proposed parking lot is located within the TVA easement. A power transmission tower is located on this site. Before the applicant begins any type of site preparation within the TVA easement, they will be required to obtain a permit from TVA in order to do any work within the easement.

Drainage from and through the site will have an impact on the development of this site. The banks of the tributary to Ten Mile Creek that crosses the site are severely eroded. Stream bank restoration and stream buffering will be required to be addressed as part of the drainage and stormwater plan. Permits from the Knox County Department of Engineering and Public Works and the Tennessee Department of Environment and Conservation will be required before any grading can commence on the site. Because the site is located within the Ten Mile Creek drainage basin, retention rather than detention of stormwater will be required. Retention basins are typically larger than detention basins because they are designed to retain the stormwater on site.