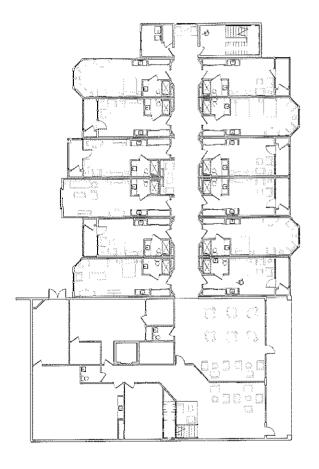

Project number

07.29.10 07.29.10 Checker Author Checked by Drawn by Date

07.29.10 08.25.10 Date Description MPC SUBMITTAL MPC ADDENDUM Š.

7

(1) GOUND LEVEL PLAN 1/32" = 1'-0"

| PLAN |                |          |          |
|------|----------------|----------|----------|
|      | 07.29.10       | 07.29.10 | Author   |
|      | Project number | Date     | Drawn by |
| 1.   | 1              |          | <u> </u> |