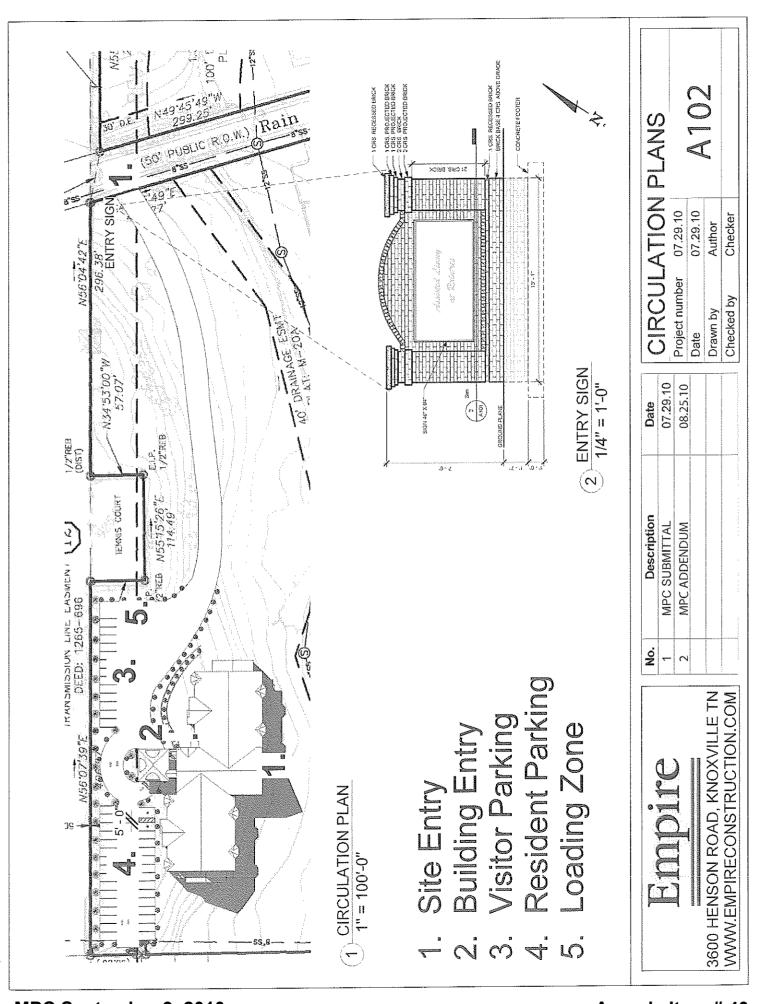

ACCESSIBILITY: Access is via Rain Forest Rd., a local street with a pavement width of 26'

within a 50' wide right-of-way

First Knox Utility District UTILITIES: Water Source:

> Sewer Source: First Knox Utility District

A tributary to Ten Mile Creek and a Tennessee Valley Authority (TVA) power line easement cross the site from east to west. A part of the proposed parking lot is located within the TVA easement. A power transmission tower is located on this site. Before the applicant begins any type of site preparation within the TVA easement, they will be required to obtain a permit from TVA in order to do any work within the easement.

Drainage from and through the site will have an impact on the development of this site. The banks of the tributary to Ten Mile Creek that crosses the site are severely eroded. Stream bank restoration and stream buffering will be required to be addressed as part of the drainage and stormwater plan. Permits from the Knox County Department of Engineering and Public Works and the Tennessee Department of Environment and Conservation will be required before any grading can commence on the site. Because the site is located within the Ten Mile Creek drainage basin, retention rather than detention of stormwater will be required. Retention basins are typically larger than detention basins because they are designed to retain the stormwater on site.