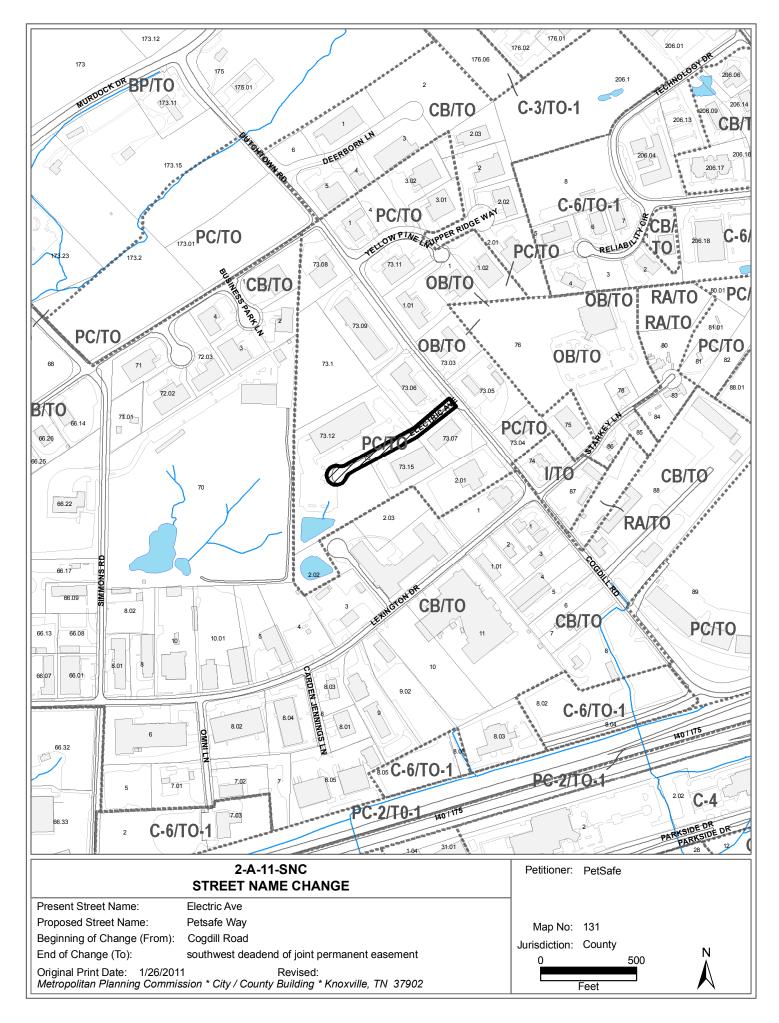

#### AGENDA ITEM #: 8

AGENDA DATE: 2/10/2011

| APPLICANT:                                                           | PETSAFE                                                                |
|----------------------------------------------------------------------|------------------------------------------------------------------------|
| TAX ID NUMBER:                                                       | 131 07312                                                              |
| JURISDICTION:                                                        | County Commission District 6                                           |
| <ul> <li>CHANGE REQUESTED FROM:<br/>(present street name)</li> </ul> | Electric Ave                                                           |
| <ul> <li>TO:<br/>(proposed street name)</li> </ul>                   | 'PetSafe Way'                                                          |
|                                                                      |                                                                        |
| ► LOCATION:                                                          | Between Cogdill Road and southwest deadend of joint permanent easement |
| LOCATION:     SECTOR PLAN:                                           |                                                                        |
|                                                                      | permanent easement                                                     |
| SECTOR PLAN:                                                         | permanent easement Northwest County                                    |

#### COMMENTS:

This private joint permanent easement is 50 feet in width with over 30 feet of pavement width. All property owners along the easement have signed the 'Street Name Change Canvass Form', indicating agreement with this proposed name change. The addresses of the properties which have sole access from this easement may change as a result of the naming of this easement. The two properties at the northeast end of the easement, with frontage on Cogdill Rd., do not have access to the easement and have Cogdill Rd. addresses, so they will not be impacted by this proposal, and did not sign the canvass form. Staff is not aware of any opposition to this request.