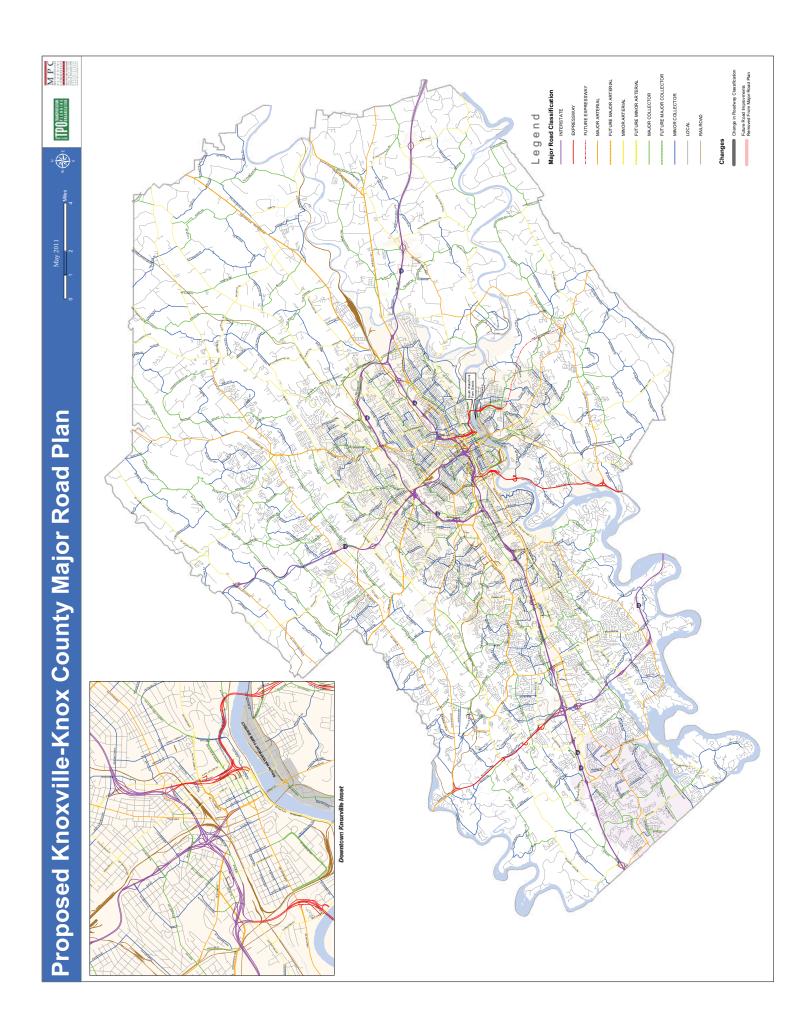

SECTION 1: The Commission hereby adopts the Major Road Plan which identifies the roadway classification and required right-of-way dedication of the City of Knoxville and Knox County street and highway system. The Major Road Plan consists of text defining roadway classifications; tables identifying classified roads, the extent of and type of classification, and required right-of-way dedication; and a map that shows the functional classification of the street and highway system.

#### Major Road Plan

The Major Road Plan views each road as part of the overall transportation system and identifies its roadway classification. It assigns right-of-way requirements based on the purpose and function of the road, future road improvements, future pedestrian improvements, traffic counts, anticipated development, and policies and goals contained in adopted sector plans, long range mobility plans, the Knoxville-Knox County General Plan and/or other documents.

#### **Major Road Plan Tables**

The tables included in the following pages of the Major Road Plan contain all the classified streets in the City of Knoxville and Knox County in alphabetical order. Each classified street is accompanied by its roadway classification, segment termini, and right-of-way requirement.