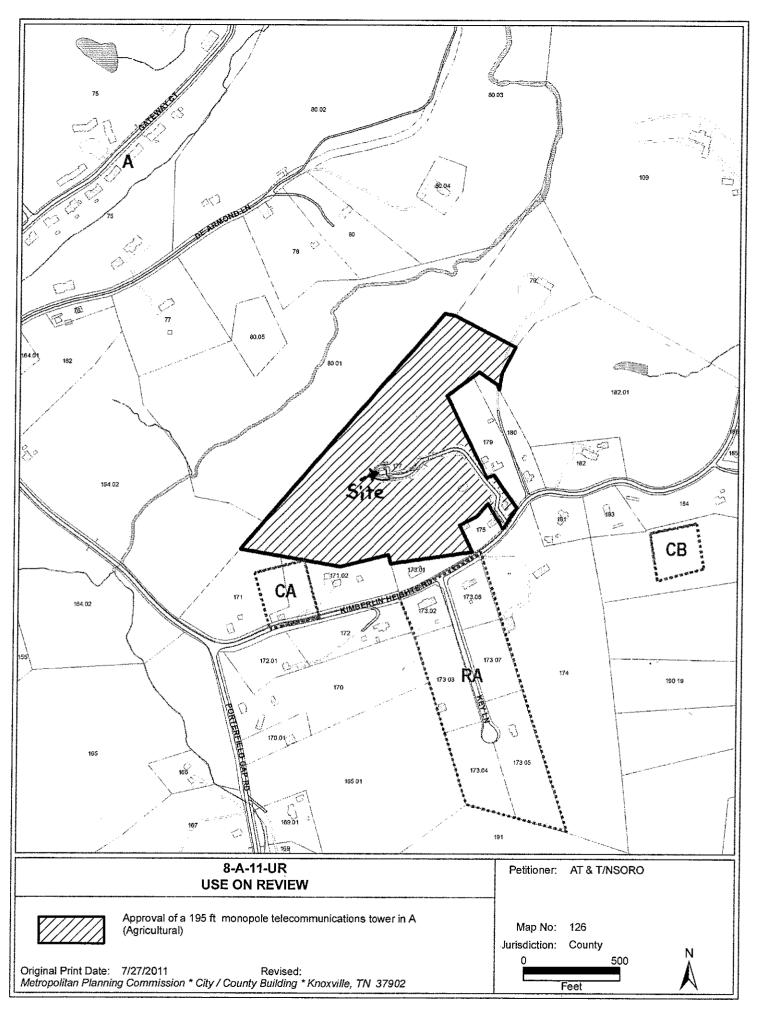

### KNOXVILLE/KNOX COUNTY METROPOLITAN PLANNING COMMISSION USE ON REVIEW REPORT

▶ FILE #: 8-A-11-UR AGENDA ITEM # 30

POSTPONEMENT(S): 8/11/2011 **AGENDA DATE: 9/8/2011** 

► APPLICANT: AT & T/NSORO

OWNER(S): Kenneth & Tiffany Rogers

TAX ID NUMBER: 126 177

JURISDICTION: County Commission District 9

► LOCATION: North side Kimberlin Heights Road, east of Porterfield Road

► APPX. SIZE OF TRACT: 21.55 acres

SECTOR PLAN: South County

GROWTH POLICY PLAN: Rural Area

ACCESSIBILITY: Access is via Kimberlin Heights Rd., a major collector street with a 19'

pavement width within a 40' right-of-way.

UTILITIES: Water Source: Knox-Chapman Utility District

Sewer Source: NA

WATERSHED: Holston and French Broad and Gap Creek

► ZONING: A (Agricultural)

► EXISTING LAND USE: Residence and agricultural

► PROPOSED USE: Approval of a 195 ft. monopole telecommunications tower

HISTORY OF ZONING: None noted

SURROUNDING LAND North: Vacant land / A (Agricultural)

USE AND ZONING: South: Rural residential / A (Agricultural), RA (Low Density Residential) &

CA (General Business)

East: Rural residential / A (Agricultural)

West: Vacant land / A (Agricultural)

NEIGHBORHOOD CONTEXT: The proposed site is located in an agricultural/rural residential area of

### **COMMENTS:**

This is a request for a new 195 foot monopole telecommunications tower to be located within a 10,000 square foot lease area located on a portion of a 21.55 acre tract. The subject property is zoned A (Agricultural), and telecommunication towers are considered as a use on review in this district.

The proposed tower site will have access to Kimberlin Heights Rd., a major collector street, by a driveway that currently serves a residence and some outbuildings. The existing driveway will be upgraded to a 16' wide concrete drive which meets the utility access driveway standards of the Knox County Fire Prevention Bureau.

The proposed tower is required to be located 214.5 feet (110% of the tower height) from the nearest residence. The proposed tower far exceeds that minimum standard since the nearest residence is over 500' from the proposed tower. The applicant is proposing a 7' high security fence around the tower and equipment area. The FAA does require lighting for the tower.