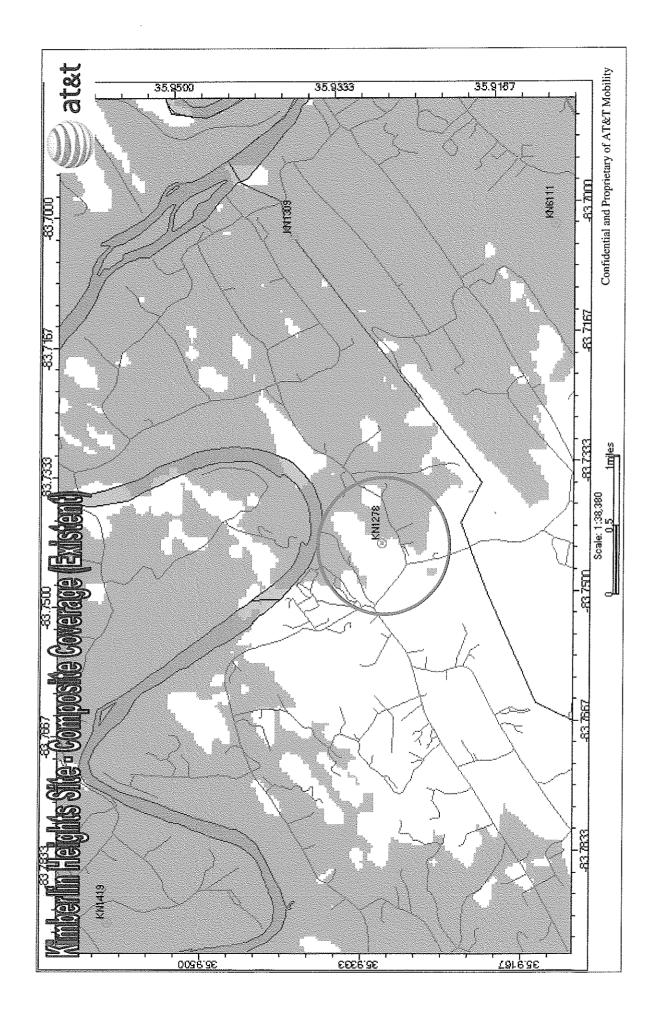

The applicant states that there are no existing structures in the area that can be used for antenna placement to obtain the required coverage. The tower will support up to 3 telecommunication carrier antenna arrays. AT&T will be the principal client for the tower. A letter has been submitted stating that AT&T agrees to make its facilities available to other wireless providers under reasonable terms and conditions for shared use.

The request is for a 195 foot self supported monopole tower of which ATT will use the top 15 feet and the additional usable next area is for other carriers' expansion.

The site is a good elevation location and by the addition of a cell site

There are other similar towers located to the northeast, east and southwest of the proposed location, but all are more than 1 mile away, thus the height required. The terrain in the area is rugged and rolling hills and pastures.