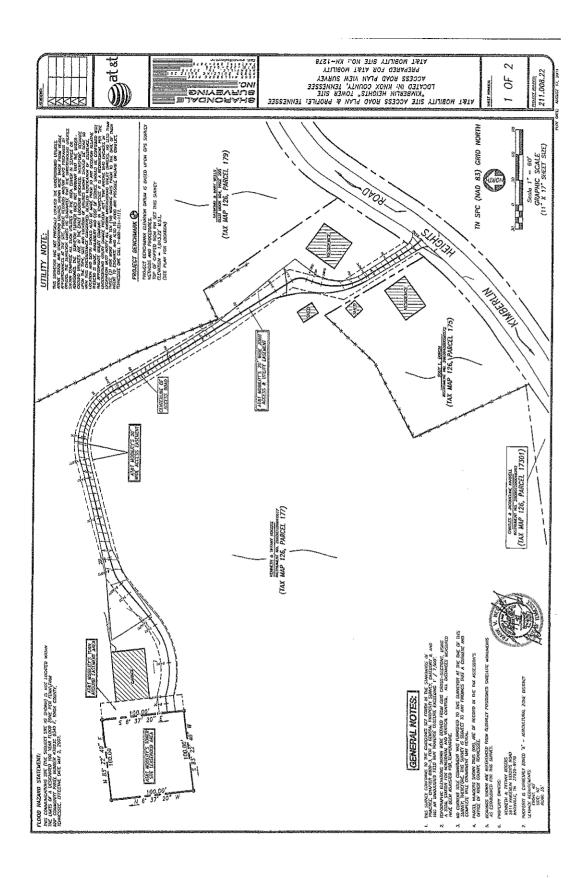

The proposed tower site will have access to Kimberlin Heights Rd., a major collector street, by a driveway that currently serves a residence and some outbuildings. The existing driveway will be upgraded to a 16' wide concrete drive which meets the utility access driveway standards of the Knox County Fire Prevention Bureau.

Staff is recommending a condition that the applicant submit a revised plan for the paved turnaround area at the tower site. As designed, any emergency vehicle would have to back up with a downhill slope at the edge of pavement. Staff recommends relocating the turnaround area from the southeast corner of the tower enclosure to the area in front of and on the east side of the existing shop building. With this design the vehicles would back up to an uphill slope.

337 55' 47.15' NORTH (35.929364) BY 41' 34.76' NEST (-83.742989) 1.014.08. MIS.

EMARTS
LIMITATOR
LIMITATOR
CHANNING
CHA SIC ADDRESS:

NEWNITH AND TATAKT HOGHS
2611 SENSEUM ISSUAS RO,
NOGWALL, IN 37020
(805) SSS-1844

KIMT SITO MORTLAND WAY BRIDMINA REPF (BIS) ZZT~3607

FACILITY IS UTGANVENED AND MOT HABITATION

DODIFHELY TIPES ADA, COUPLINIDES

126 177

MARYOOD TONER THE.
MARYODAN.
JARGACHAN.
ZWAKA.
ARRESON'S PARKL MAND

ZGTT KNUGOVJAN TOSCHIS KD, KNOXMJJL, TR 32920