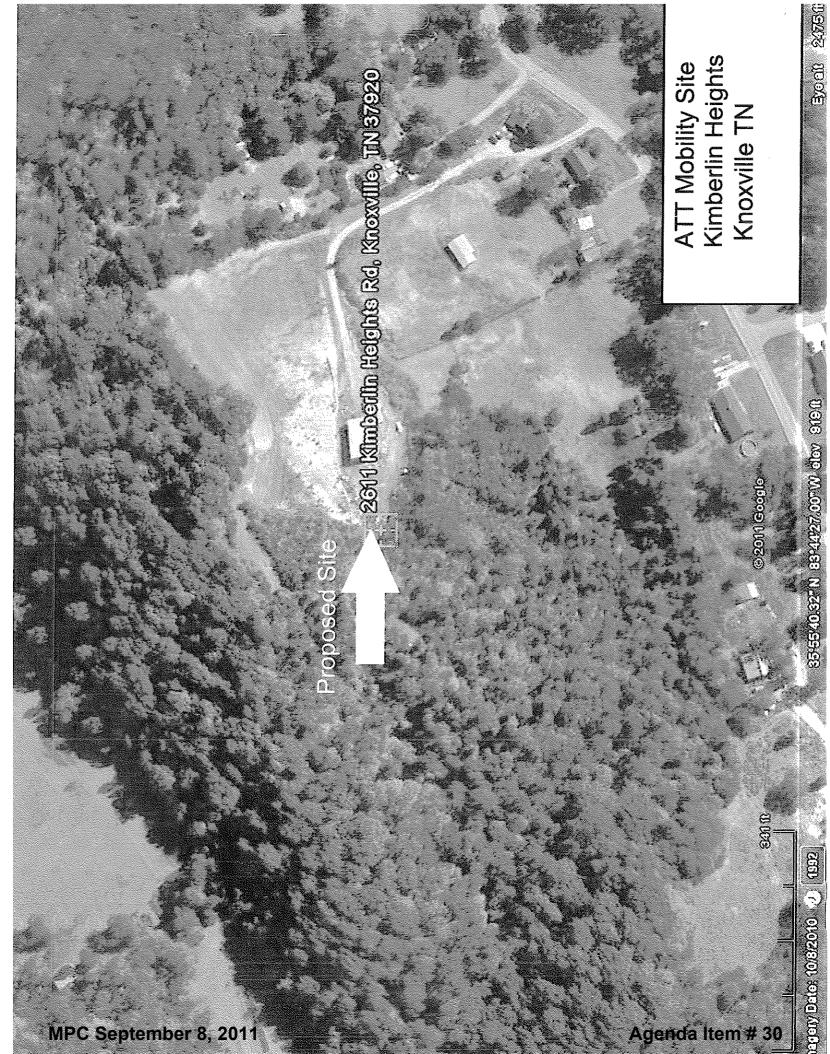

### **COMMENTS:**

This is a request for a new 195 foot monopole telecommunications tower to be located within a 10,000 square foot lease area located on a portion of a 21.55 acre tract. The subject property is zoned A (Agricultural), and telecommunication towers are considered as a use on review in this district.

The proposed tower site will have access to Kimberlin Heights Rd., a major collector street, by a driveway that currently serves a residence and some outbuildings. The existing driveway will be upgraded to a 16' wide concrete drive which meets the utility access driveway standards of the Knox County Fire Prevention Bureau.

The proposed tower is required to be located 214.5 feet (110% of the tower height) from the nearest residence. The proposed tower far exceeds that minimum standard since the nearest residence is over 500' from the proposed tower. The applicant is proposing a 7' high security fence around the tower and equipment area. The FAA does require lighting for the tower.