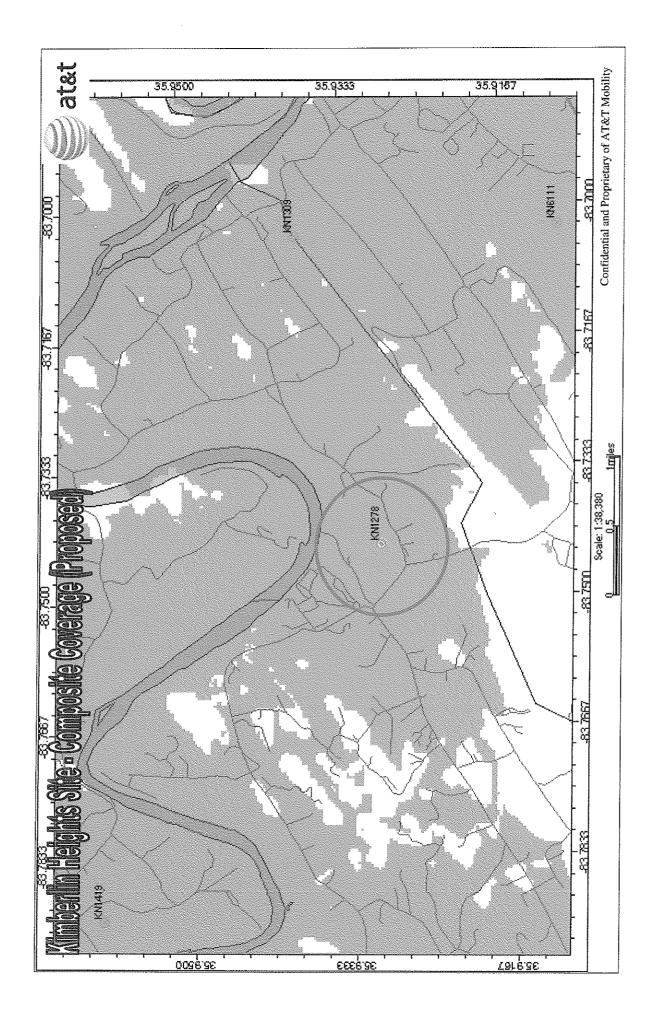

The applicant states that there are no existing structures in the area that can be used for antenna placement to obtain the required coverage. The tower will support up to 3 telecommunication carrier antenna arrays. AT&T will be the principal client for the tower. A letter has been submitted stating that AT&T agrees to make its facilities available to other wireless providers under reasonable terms and conditions for shared use.

The request is for a 195 foot self supported monopole tower of which ATT will use the top 15 feet and the additional usable next area is for other carriers' expansion.

The site is a good elevation location and by the addition of a cell site

There are other similar towers located to the northeast, east and southwest of the proposed location, but all are more than 1 mile away, thus the height required. The terrain in the area is rugged and rolling hills and pastures.