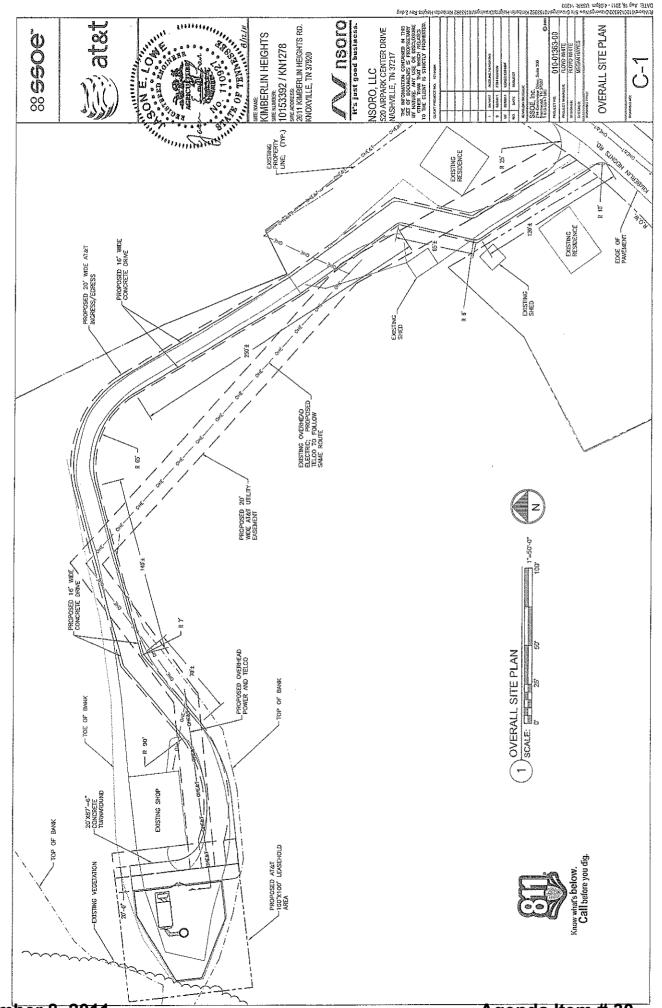

The proposed tower is required to be located 214.5 feet (110% of the tower height) from the nearest residence. The proposed tower far exceeds that minimum standard since the nearest residence is over 500' from the proposed tower. The applicant is proposing a 7' high security fence around the tower and equipment area. The FAA does require lighting for the tower.

The applicant states that there are no existing structures in the area that can be used for antenna placement to obtain the required coverage. The tower will support up to 3 telecommunication carrier antenna arrays. AT&T will be the principal client for the tower. A letter has been submitted stating that AT&T agrees to make its facilities available to other wireless providers under reasonable terms and conditions for shared use.

- 5. **Site**. This application is for the construction of a new monopole to be located at the edge of an open field with woods on the west portion of the parcel and a small rural metal building immediately to the east. The site rises 68 feet from the primary road entrance to the site to the site itself over a distance of about 800 feet.
- 6. **Use**. This antenna support structure will be used for telecommunications with the present state of the art communications technology using PCS and cellular communication sources. The applicant is ATT Mobility Telecommunications and there are 3 possible future additional users for the facility.
- 7. **Setbacks**. The setback requirements are that the facility must be 110% height of the tower from any dwelling unit. A variance will not be required as the site is located more than 285 feet from the nearest dwelling unit.
  - 8. Height. The proposed structure is for 195 feet.