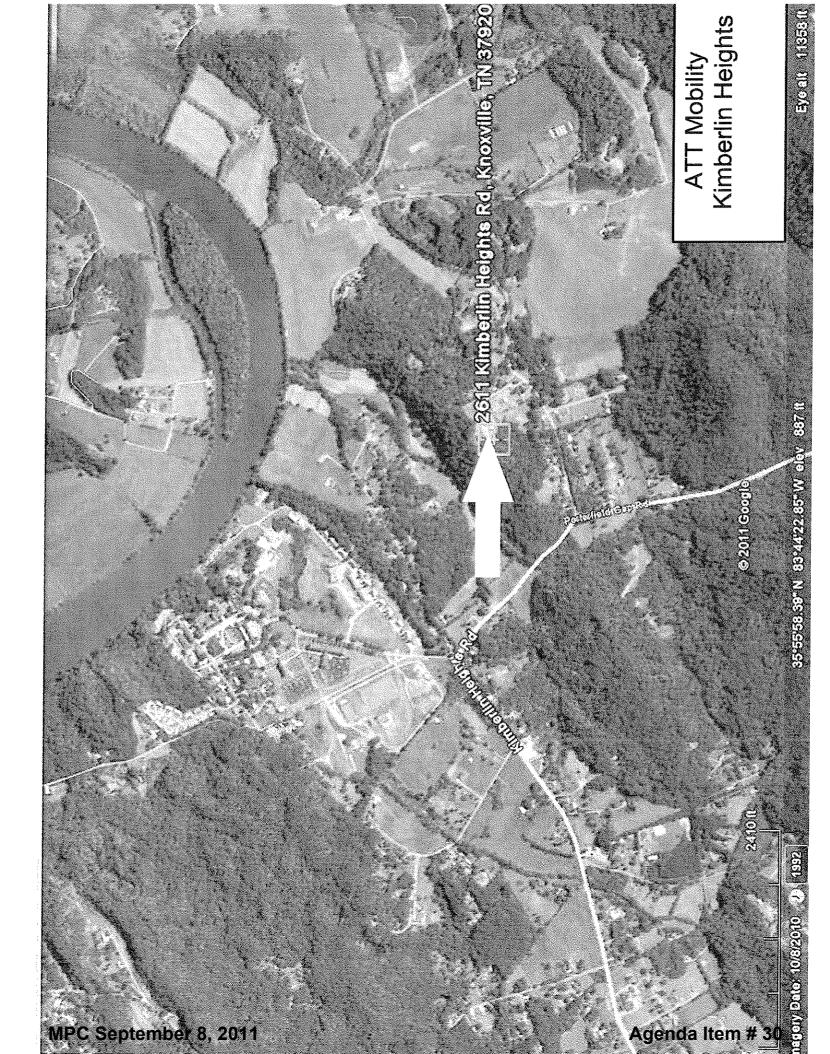

### South Knox County

Location: 2611 Kimberlin Heights Road, Knox County

Proposed Tower Height: 195 foot Monopole

Address: 2611 Kimberlin Heights Road

Knoxville, Tennessee 37920

District: South Knox County #9 Instrument Number: 1276177