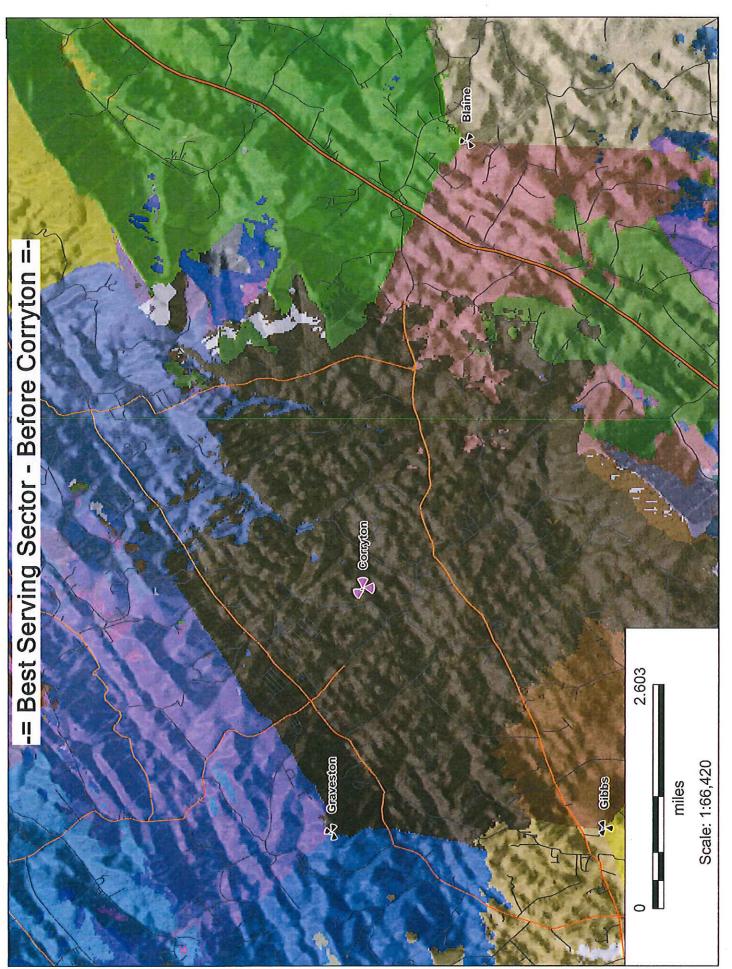

The request is for a 250 foot lattice structure of which US Cellular will use the top 15 feet and the additional usable lower 100 feet is for other carriers' expansion.

This a capacity site. This means that the need for the service in the area exceeds the capacity capability of presently existing sites. There are no sites within a 1 mile radius of the proposed site herein.

The site is a good elevation location and by the addition of a cell site here, it would probably eliminate the need for other sites nearby.

It is located in an A zoned area.

Using the MPC's Wireless Facilities Matrix the site qualifies as a Neutral site in that it is 250 feet and located on a rural heavily wooded area. While it is located on a ridgetop that would normally place it in a Discouraged area, it is located a significant way from Emery Road, the nearest major thoroughfare, and the impact on the area should be minimal.

regard.

There are no other antenna support structures within 1.75 miles of this site and reviewing that site, the coverage needed for this area could not be achieved using that tower. The coverage is based on the new technology currently being touted by the various carriers, 4G, for data and voice transmission. The tower height is justified in this case in that the new technology is fairly limited as to range and there are surrounding hills to this location which the added tower elevation will help prevent shadow areas.