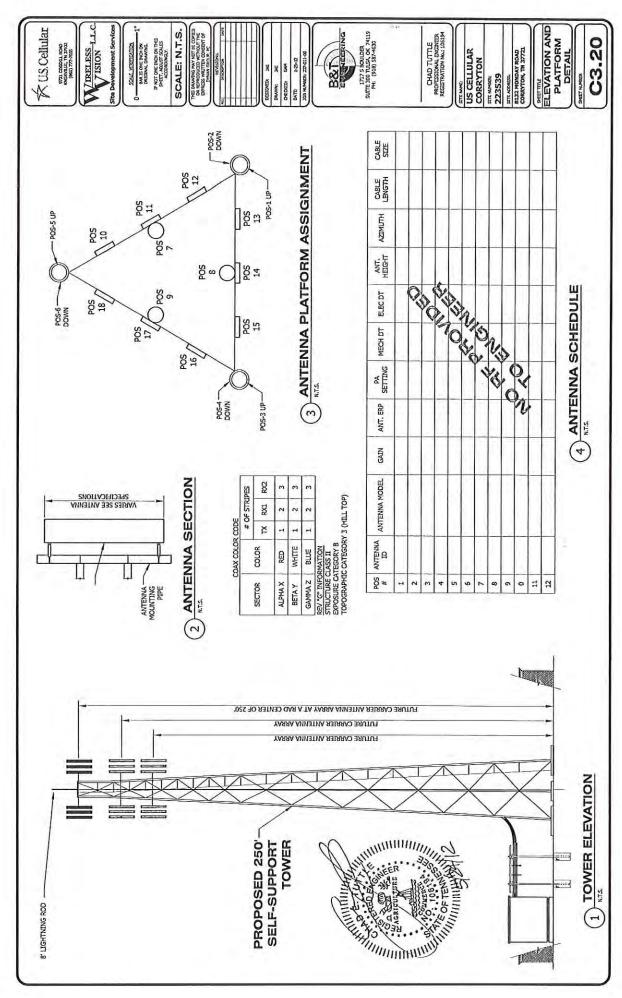

#### **COMMENTS:**

This is a request for a new 250 foot lattice telecommunications tower to be located within a 10,000 square foot lease area located on a portion of a 95.26 acre tract. The subject property is zoned A (Agricultural) and telecommunication towers are considered as a use on review in this district.

The applicant states that there are no existing structures in the area that can be used for antenna placement to obtain the required coverage. The tower will support up to 5 telecommunication carrier antenna arrays. U. S. Cellular Corporation will be the principal user for the tower. An agreement has been submitted stating that U. S. Cellular Corporation agrees to make all of its facilities available to other wireless providers.

- 6. Tower height. The requested height is 250 feet above ground level will support up to 4 additional telecommunications carrier antennas for a total of 5 users. Lighting will be required on this structure.
- 7. Variances. The set back requirements in Article 4.92 of the Ordinance for Knox County for "A" sites requires that the structure be set back a minimum distance of 110% of the structure height or in this case 275 feet from the nearest dwelling unit (residence). The proposed site meets that requirement and no variances are required as the nearest dwelling is more than 500 feet from the base of the proposed structure. However, the applicant is requesting a variance on section 4.92.02(4) requirement for landscaping the site. The proposed site is within a heavily wooded area and the base area cannot be seen from a public road as the applicant proposes to leave as much of the natural vegetation in place as possible which will accomplish the desired screening.
- 8. Site. This application is for the construction of a new lattice type antenna support structure to be located in a heavily wooded parcel on a ridgetop.
- 9. Use. This antenna support structure will be used for telecommunications with the present state of the art communications technology using PCS and cellular communication sources. The applicant is US Cellular Corporation and there are 4 possible additional telecommunications users for the facility.
- 10. Setbacks. The setback requirements are that the facility must be 110% height of the tower from any dwelling unit. The applicant meets that requirement and no variances are required.
- **11. Height**. The proposed structure is for 250 feet with hazard lighting required.

The request is for a 250 foot lattice structure of which US Cellular will use the top 15 feet and the additional usable lower 100 feet is for other carriers' expansion.

This a capacity site. This means that the need for the service in the area exceeds the capacity capability of presently existing sites. There are no sites within a 1 mile radius of the proposed site herein.