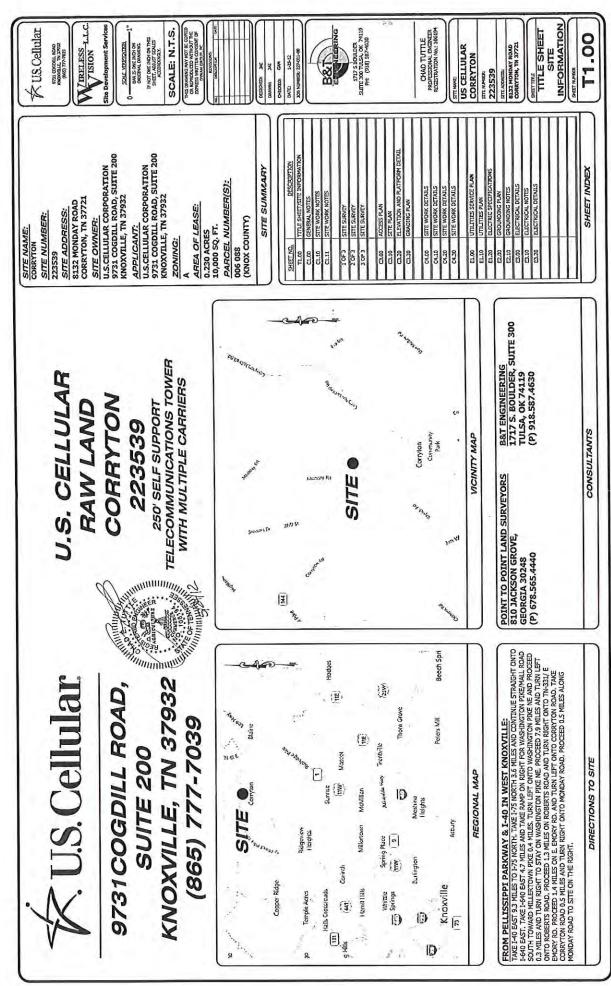

#### CORRYTON SITE

**Knox County** 

Location: 8152 Monday Road

Proposed Tower Height: 250 foot lattice tower

Address: 8152 Monday Road

Knoxville, Tennessee

District: # 8 County Map Number: 006 Parcel 088

**Use:** Telecommunications antenna support structure

Zoning: A (Agricultural)

Land Planning Area: AG/RR and SLPA

**Variances and waivers:** Applicant requests a waiver of the landscaping requirements of the Ordinance due to the fact that the site is isolated in a wooded area and the base area is not seen from a pubic road or area. Further, the applicant intends to preserve as much of the natural vegetation in place as possible.

#### REQUESTED

- 1. Location. The location is within the County of Knox in District 8 and is located on Tax Map Number 006 Parcel 088.
- 2. Zoning. A (Agricultural)
- 3. Land Planning Area: AG/RR and SLPA
- 4. Proposed Tower Height: 250 foot lattice tower
- **5. Address:** 8152 Monday Road Knoxville, Tennessee