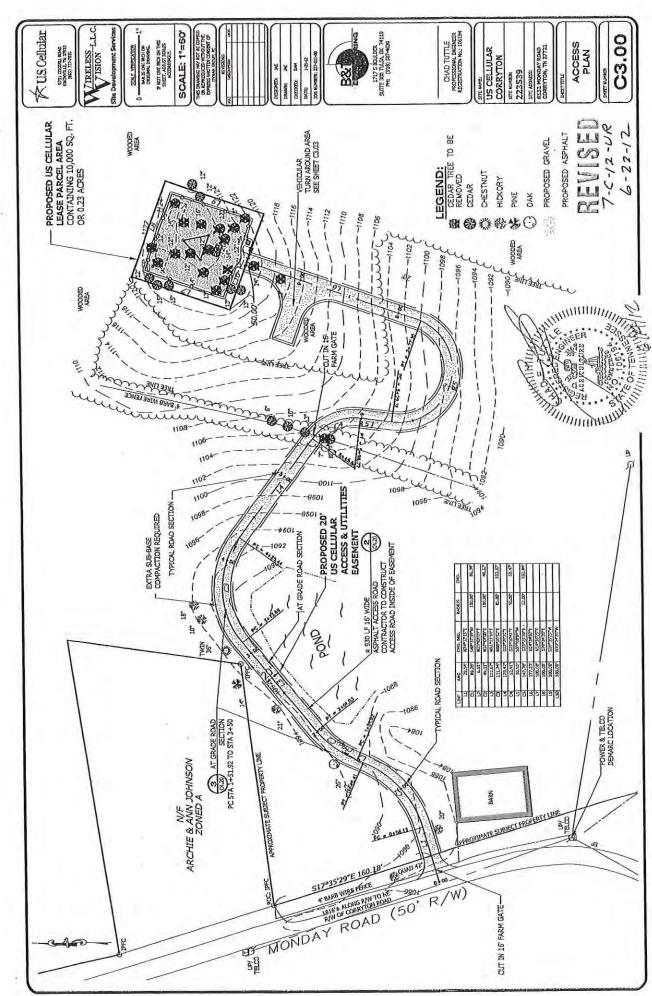

The proposed tower site will have access to Monday Road by a new 16' wide paved driveway that will meet utility access driveway standards of the Knox County Fire Prevention Bureau.

The proposed tower is required to be located 275 feet (110% of the tower height) from the nearest residence. The proposed tower far exceeds that minimum standard since the nearest residence is 535' from the proposed tower. The applicant is proposing a 7' high security fence around the tower and equipment area. Due to the height of the tower, FAA does require lighting for the tower.

The proposed access road to the site rises from 1086 feet to 1124 feet in a little over 600 feet. The grade along the road varies between 15 and 17%. This may create a problem for any emergency vehicles if the road is gravel as proposed. Others will have to make any determination in this

- [14] Access road concern. I have a concern about the grade of the access road that in some cases exceed 15%. This grade may be beyond the grade considered by the Knox County Emergency Management staff as a safe grade for emergency vehicles on a graveled road and the applicant may have to pave a portion to meet the Emergency requirements, but that is for others to evaluate.
- (14) There are no other antenna structures within 2 mile radius that would allow the coverage needed by the applicant for this area.