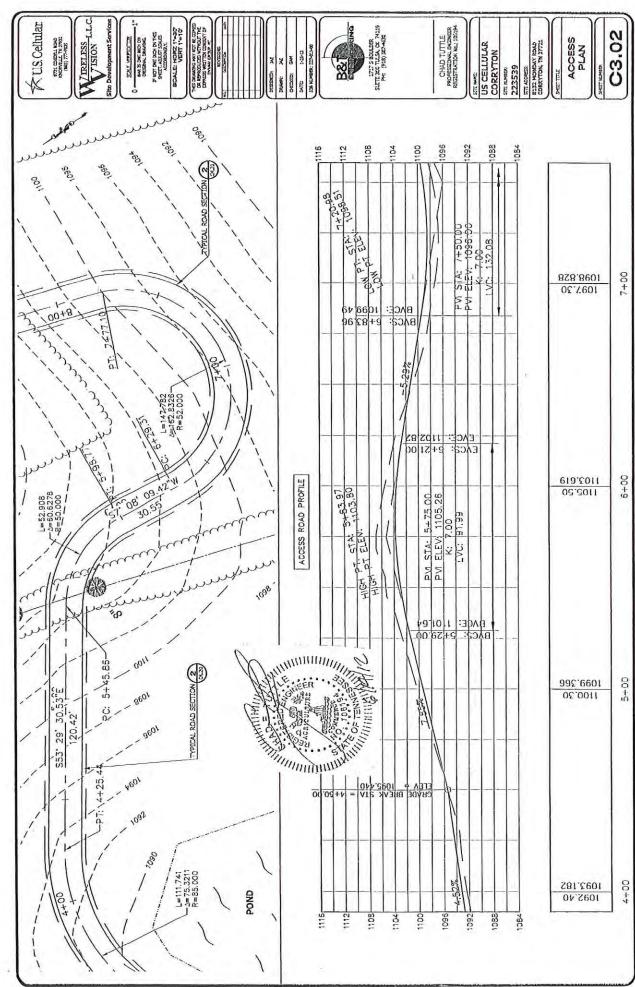

The proposed tower site will have access to Monday Road by a new 16' wide paved driveway that will meet utility access driveway standards of the Knox County Fire Prevention Bureau.

The proposed tower is required to be located 275 feet (110% of the tower height) from the nearest residence. The proposed tower far exceeds that minimum standard since the nearest residence is 535' from the proposed tower. The applicant is proposing a 7' high security fence around the tower and equipment area. Due to the height of the tower, FAA does require lighting for the tower.

The proposed access road to the site rises from 1086 feet to 1124 feet in a little over 600 feet. The grade along the road varies between 15 and 17%. This may create a problem for any emergency vehicles if the road is gravel as proposed. Others will have to make any determination in this

- [14] Access road concern. I have a concern about the grade of the access road that in some cases exceed 15%. This grade may be beyond the grade considered by the Knox County Emergency Management staff as a safe grade for emergency vehicles on a graveled road and the applicant may have to pave a portion to meet the Emergency requirements, but that is for others to evaluate.
- (14) There are no other antenna structures within 2 mile radius that would allow the coverage needed by the applicant for this area.