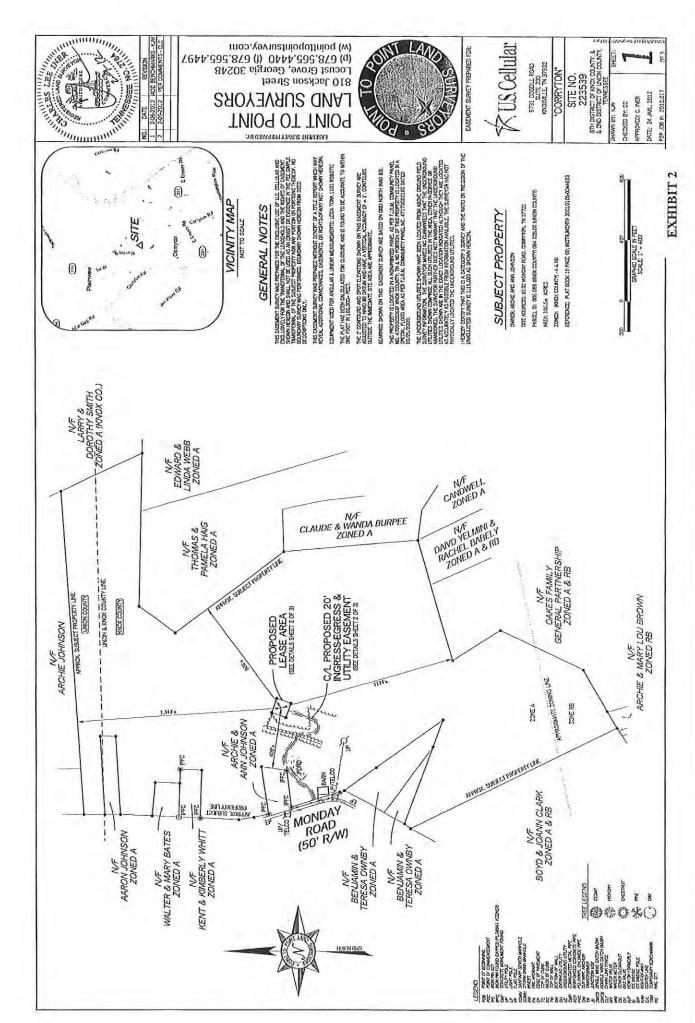

JURISDICTION: County Commission District 8

LOCATION: East side of Monday Rd., northeast of Corryton Rd.

► APPX. SIZE OF TRACT: 95.26 acres

SECTOR PLAN: Northeast County

GROWTH POLICY PLAN: Rural Area

ACCESSIBILITY: Access is via Monday Rd., a local street with a 16' pavement width within a

40' right-of-way.

UTILITIES: Water Source: Luttrell-Blaine-Corryton Utility District

Sewer Source: NA

WATERSHED: Flat Creek

► ZONING: A (Agricultural)

► EXISTING LAND USE: Vacant land

► PROPOSED USE: 250' Lattice Telecommunications Tower

The proposed tower site will have access to Monday Road by a new 16' wide paved driveway that will meet utility access driveway standards of the Knox County Fire Prevention Bureau.

The proposed tower is required to be located 275 feet (110% of the tower height) from the nearest residence. The proposed tower far exceeds that minimum standard since the nearest residence is 535' from the proposed tower. The applicant is proposing a 7' high security fence around the tower and equipment area. Due to the height of the tower, FAA does require lighting for the tower.

- 6. Tower height. The requested height is 250 feet above ground level will support up to 4 additional telecommunications carrier antennas for a total of 5 users. Lighting will be required on this structure.
- 7. Variances. The set back requirements in Article 4.92 of the Ordinance for Knox County for "A" sites requires that the structure be set back a minimum distance of 110% of the structure height or in this case 275 feet from the nearest dwelling unit (residence). The proposed site meets that requirement and no variances are required as the nearest dwelling is more than 500 feet from the base of the proposed structure. However, the applicant is requesting a variance on section 4.92.02(4) requirement for landscaping the site. The proposed site is within a heavily wooded area and the base area cannot be seen from a public road as the applicant proposes to leave as much of the natural vegetation in place as possible which will accomplish the desired screening.
- 8. Site. This application is for the construction of a new lattice type antenna support structure to be located in a heavily wooded parcel on a ridgetop.
- 9. Use. This antenna support structure will be used for telecommunications with the present state of the art communications technology using PCS and cellular communication sources. The applicant is US Cellular Corporation and there are 4 possible additional telecommunications users for the facility.
- 10. Setbacks. The setback requirements are that the facility must be 110% height of the tower from any dwelling unit. The applicant meets that requirement and no variances are required.
- **11. Height**. The proposed structure is for 250 feet with hazard lighting required.