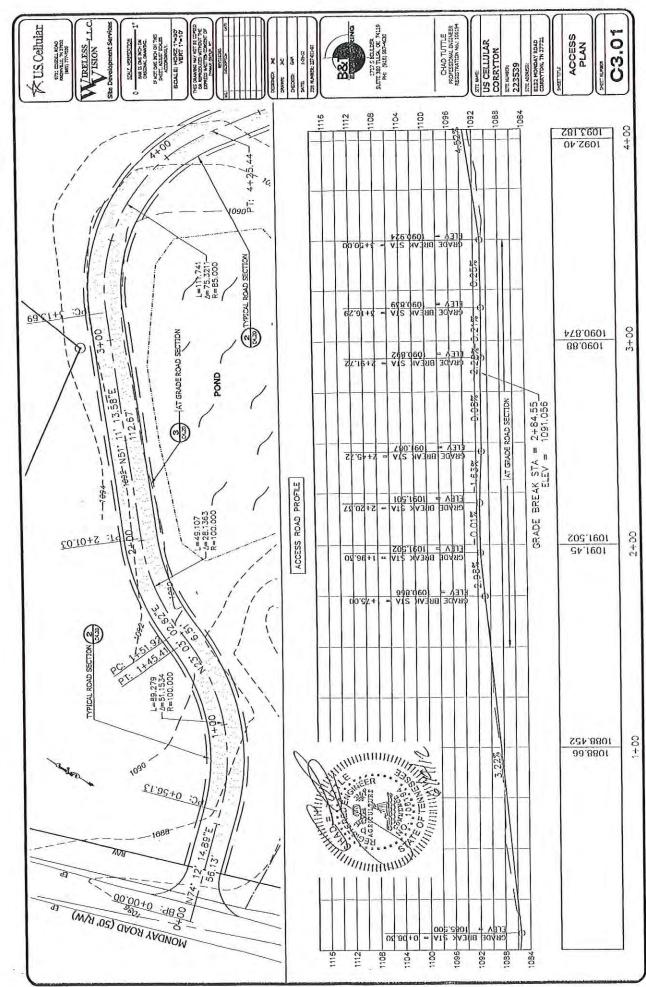

The proposed access road to the site rises from 1086 feet to 1124 feet in a little over 600 feet. The grade along the road varies between 15 and 17%. This may create a problem for any emergency vehicles if the road is gravel as proposed. Others will have to make any determination in this

- [14] Access road concern. I have a concern about the grade of the access road that in some cases exceed 15%. This grade may be beyond the grade considered by the Knox County Emergency Management staff as a safe grade for emergency vehicles on a graveled road and the applicant may have to pave a portion to meet the Emergency requirements, but that is for others to evaluate.
- (14) There are no other antenna structures within 2 mile radius that would allow the coverage needed by the applicant for this area.