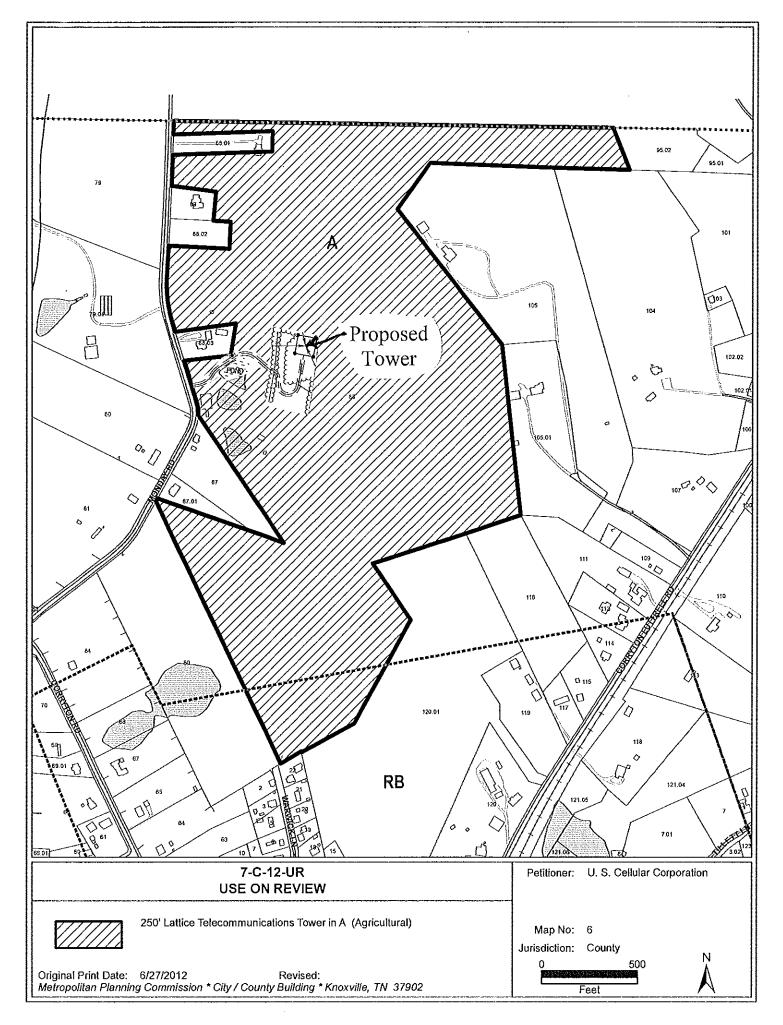

#### **COMMENTS:**

This is a request for a new 250 foot lattice telecommunications tower to be located within a 10,000 square foot lease area located on a portion of a 95.26 acre tract. The subject property is zoned A (Agricultural) and telecommunication towers are considered as a use on review in this district.

The proposed tower site will have access to Monday Road by a new 16' wide paved driveway that will meet utility access driveway standards of the Knox County Fire Prevention Bureau.

The proposed tower is required to be located 275 feet (110% of the tower height) from the nearest residence. The proposed tower far exceeds that minimum standard since the nearest residence is 535' from the proposed tower. The applicant is proposing a 7' high security fence around the tower and equipment area. Due to the height of the tower, FAA does require lighting for the tower.

The applicant is requesting a waiver of the landscaping requirements around the tower enclosure since the enclosure will not be visible due to existing vegetation on the site. Staff is recommending approval of the waiver.

The applicant states that there are no existing structures in the area that can be used for antenna placement to obtain the required coverage. The tower will support up to 5 telecommunication carrier antenna arrays. U. S. Cellular Corporation will be the principal user for the tower. An agreement has been submitted stating that U. S. Cellular Corporation agrees to make all of its facilities available to other wireless providers.