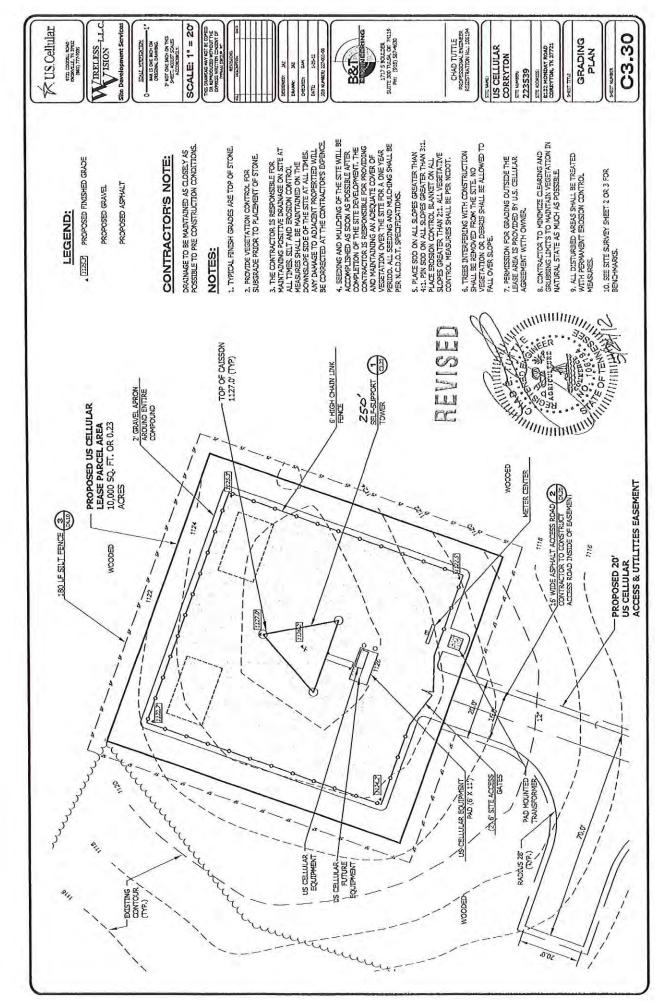

The applicant is requesting a waiver of the landscaping requirements around the tower enclosure since the enclosure will not be visible due to existing vegetation on the site. Staff is recommending approval of the waiver.

Zoning: A (Agricultural)

Land Planning Area: AG/RR and SLPA

**Variances and waivers:** Applicant requests a waiver of the landscaping requirements of the Ordinance due to the fact that the site is isolated in a wooded area and the base area is not seen from a pubic road or area. Further, the applicant intends to preserve as much of the natural vegetation in place as possible.

- (1) **View Protection**--The structure (250 feet) coupled with lighting requirements and should have little or no impact on the view aesthetics of the area.
- (2) Land Use Compatibility—The proposed site is on a ridgeline, but the structure and associated building/facilities would be compatible with the local land use and the surrounding area is wooded. The site will be unmanned and will have no impact on noise, traffic or air pollution.
- (3) **Design Compatibility**—The proposed location in a heavily wooded area would blend in with surrounding agricultural land usage and design. The new structure will be a lattice type structure 250 feet in height. A monopole structure of this height at this location is not feasible and further could not accommodate as many future users as does the lattice structure.
- (4) **Opportunity Area---**This location is Neutral and located in an Opportunity area of the Matrix.