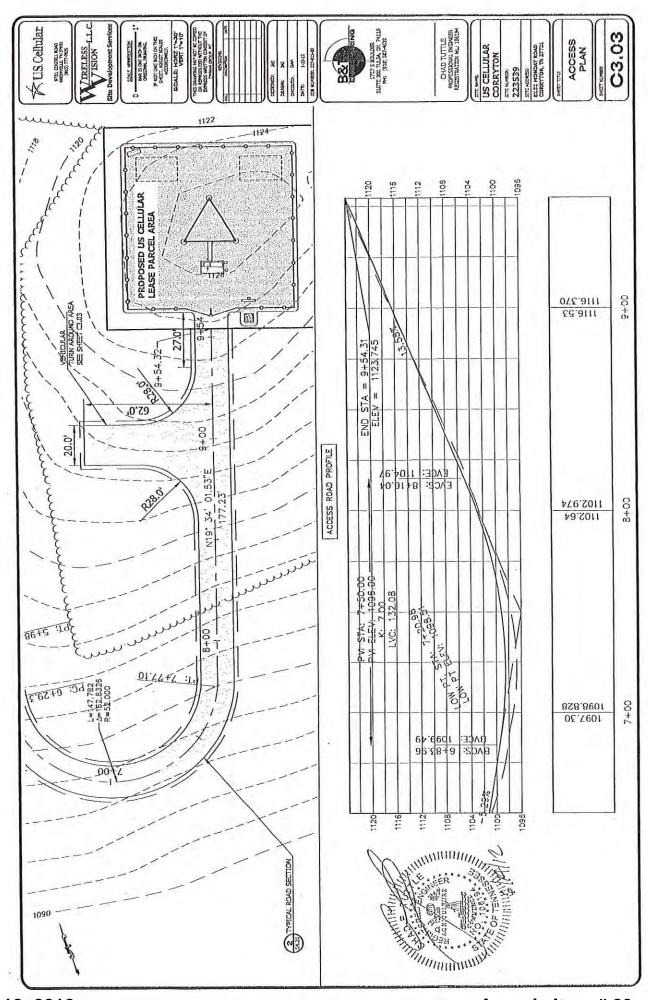

The proposed tower site will have access to Monday Road by a new 16' wide paved driveway that will meet utility access driveway standards of the Knox County Fire Prevention Bureau.

The proposed tower is required to be located 275 feet (110% of the tower height) from the nearest residence. The proposed tower far exceeds that minimum standard since the nearest residence is 535' from the proposed tower. The applicant is proposing a 7' high security fence around the tower and equipment area. Due to the height of the tower, FAA does require lighting for the tower.

The proposed access road to the site rises from 1086 feet to 1124 feet in a little over 600 feet. The grade along the road varies between 15 and 17%. This may create a problem for any emergency vehicles if the road is gravel as proposed. Others will have to make any determination in this

- [14] Access road concern. I have a concern about the grade of the access road that in some cases exceed 15%. This grade may be beyond the grade considered by the Knox County Emergency Management staff as a safe grade for emergency vehicles on a graveled road and the applicant may have to pave a portion to meet the Emergency requirements, but that is for others to evaluate.
- (14) There are no other antenna structures within 2 mile radius that would allow the coverage needed by the applicant for this area.