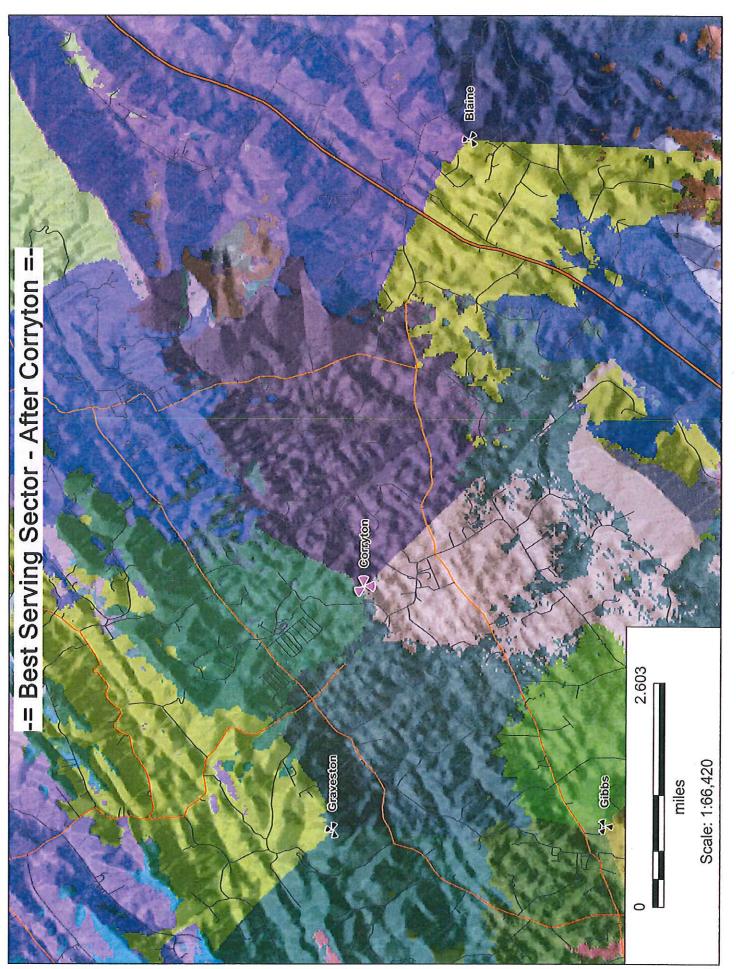

The request is for a 250 foot lattice structure of which US Cellular will use the top 15 feet and the additional usable lower 100 feet is for other carriers' expansion.

This a capacity site. This means that the need for the service in the area exceeds the capacity capability of presently existing sites. There are no sites within a 1 mile radius of the proposed site herein.

The site is a good elevation location and by the addition of a cell site here, it would probably eliminate the need for other sites nearby.

It is located in an A zoned area.

Using the MPC's Wireless Facilities Matrix the site qualifies as a Neutral site in that it is 250 feet and located on a rural heavily wooded area. While it is located on a ridgetop that would normally place it in a Discouraged area, it is located a significant way from Emery Road, the nearest major thoroughfare, and the impact on the area should be minimal.

regard.

There are no other antenna support structures within 1.75 miles of this site and reviewing that site, the coverage needed for this area could not be achieved using that tower. The coverage is based on the new technology currently being touted by the various carriers, 4G, for data and voice transmission. The tower height is justified in this case in that the new technology is fairly limited as to range and there are surrounding hills to this location which the added tower elevation will help prevent shadow areas.