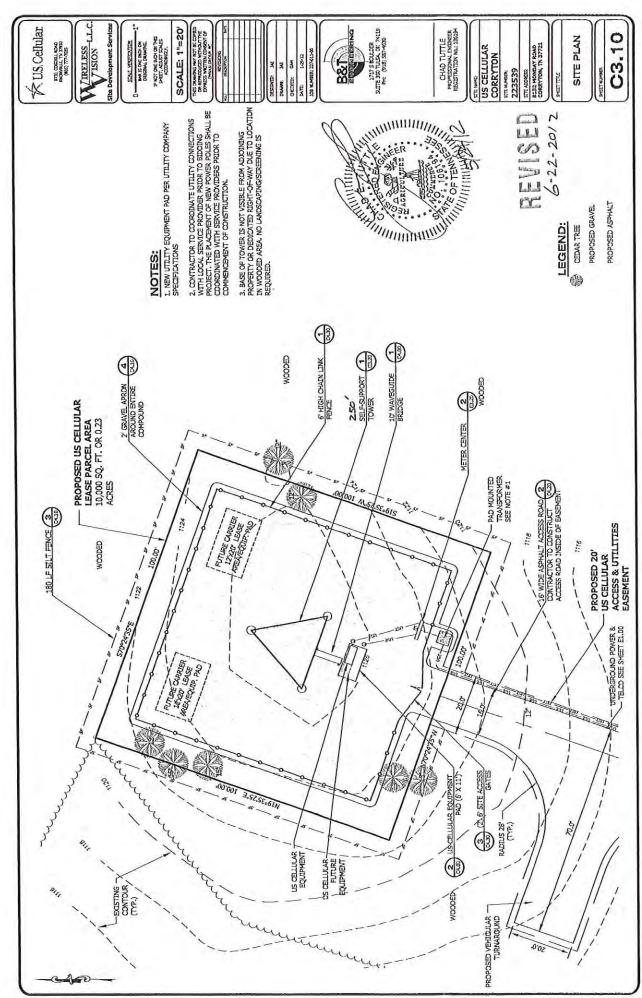

The applicant is requesting a waiver of the landscaping requirements around the tower enclosure since the enclosure will not be visible due to existing vegetation on the site. Staff is recommending approval of the waiver.

Zoning: A (Agricultural)

Land Planning Area: AG/RR and SLPA

**Variances and waivers:** Applicant requests a waiver of the landscaping requirements of the Ordinance due to the fact that the site is isolated in a wooded area and the base area is not seen from a pubic road or area. Further, the applicant intends to preserve as much of the natural vegetation in place as possible.

- (1) **View Protection**--The structure (250 feet) coupled with lighting requirements and should have little or no impact on the view aesthetics of the area.
- (2) Land Use Compatibility—The proposed site is on a ridgeline, but the structure and associated building/facilities would be compatible with the local land use and the surrounding area is wooded. The site will be unmanned and will have no impact on noise, traffic or air pollution.
- (3) **Design Compatibility**—The proposed location in a heavily wooded area would blend in with surrounding agricultural land usage and design. The new structure will be a lattice type structure 250 feet in height. A monopole structure of this height at this location is not feasible and further could not accommodate as many future users as does the lattice structure.
- (4) **Opportunity Area---**This location is Neutral and located in an Opportunity area of the Matrix.