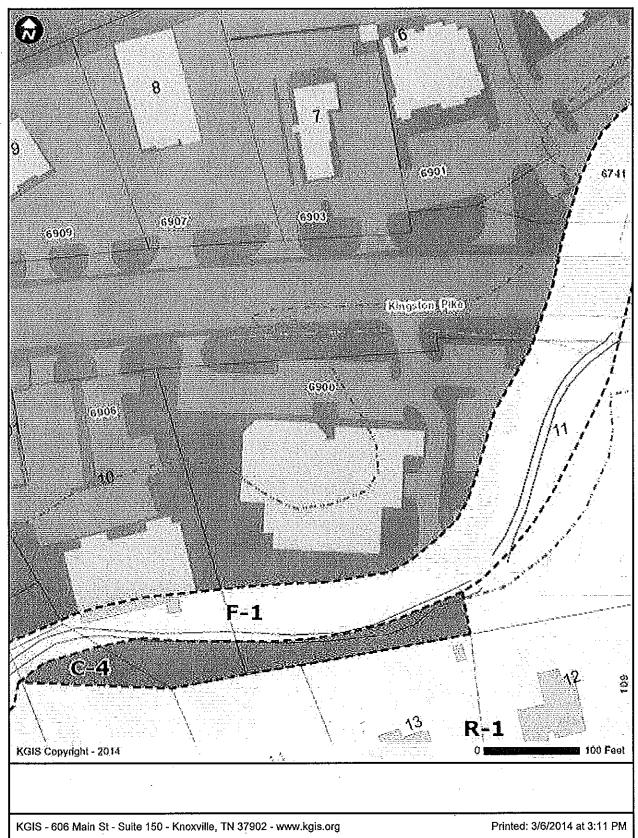

# **Similar Use Determination**

| LANNING Name of Applicant: Messich                                                                                                                                                                                                                                                            | Evengelial Luthers Church and PERSITED                                                                                                                                                                                                                                                                     |
|-----------------------------------------------------------------------------------------------------------------------------------------------------------------------------------------------------------------------------------------------------------------------------------------------|------------------------------------------------------------------------------------------------------------------------------------------------------------------------------------------------------------------------------------------------------------------------------------------------------------|
| MAR - 6 2014  Wile 403 • City County Building  O Main Street  noxville, Tennessee 37902  6 5 • 2 1 5 • 2 5 0 0  A X • 2 1 5 • 2 0 6 8  w w • k n o x m p c • o rg  MAR - 6 2014  Metropolitan  Planning Commission  Fee Amount: 200. 00 Meeting Date: 4 10 2014  File Number: 4 - C - 14 - O1 |                                                                                                                                                                                                                                                                                                            |
|                                                                                                                                                                                                                                                                                               | y bate. The Number. 1 5 / 1 5 K                                                                                                                                                                                                                                                                            |
| PROPERTY INFORMATION                                                                                                                                                                                                                                                                          | PROPERTY OWNER/OPTION HOLDER                                                                                                                                                                                                                                                                               |
| Address: 6900 Kingyton Pike                                                                                                                                                                                                                                                                   | Name: Messich Evengolical Lutheren Church                                                                                                                                                                                                                                                                  |
| General Location: Deane 1411 SID RESUB                                                                                                                                                                                                                                                        | Company:                                                                                                                                                                                                                                                                                                   |
| 1/3 Kingston Pike \$5 GolFalub Rd.                                                                                                                                                                                                                                                            | Address: 6900 Kingston Pike                                                                                                                                                                                                                                                                                |
| Tract Size: 3.5/ A.C. No. of Units: _/_                                                                                                                                                                                                                                                       | City: Kooxvila State: TN Zip:                                                                                                                                                                                                                                                                              |
| Zoning District:                                                                                                                                                                                                                                                                              | Telephone:865 - 588 - 975 3                                                                                                                                                                                                                                                                                |
| Existing Land Use: Messiah Evingelical                                                                                                                                                                                                                                                        | Fax: 865-588-9783                                                                                                                                                                                                                                                                                          |
| Planning Sector: West City                                                                                                                                                                                                                                                                    | E-mail: office @ Mussich Knox wille. org                                                                                                                                                                                                                                                                   |
| Sector Plan Proposed Land Use Classification:                                                                                                                                                                                                                                                 | APPLICATION CORRESPONDENCE                                                                                                                                                                                                                                                                                 |
| BC 15A                                                                                                                                                                                                                                                                                        | All correspondence relating to this application should be sent to:                                                                                                                                                                                                                                         |
| Growth Policy Plan Designation: Orban growth                                                                                                                                                                                                                                                  | PLEASE PRINT<br>Name: Rev. Enic L. Murnzy                                                                                                                                                                                                                                                                  |
| Census Tract: 44.02                                                                                                                                                                                                                                                                           | Company: Messich Grangelier Lutheren Cher                                                                                                                                                                                                                                                                  |
| Traffic Zone: 1/7                                                                                                                                                                                                                                                                             | Address: 6900 Kingston Pike                                                                                                                                                                                                                                                                                |
| Parcel ID Number(s): 120 EA 0 //                                                                                                                                                                                                                                                              | City: Knuxville State: TN Zip: 37919                                                                                                                                                                                                                                                                       |
| Jurisdiction: 🗹 City Council 🙎 🗘 District                                                                                                                                                                                                                                                     | Telephone: 865-598-9753                                                                                                                                                                                                                                                                                    |
| ☐ County Commission District                                                                                                                                                                                                                                                                  | Fax: 865. 588-9783                                                                                                                                                                                                                                                                                         |
| USE REQUESTED                                                                                                                                                                                                                                                                                 | E-mail: pastoreric @ messich Knoxille.org                                                                                                                                                                                                                                                                  |
| ATTACH AS A SEPARATE DOCUMENT:  A detailed description of the proposed specific use. Including: number of employees, hours of operation, products made or sold, services performed, special equipment used.  A statement indicating how the various permitted                                 | APPLICATION AUTHORIZATION  I hereby certify that I am the authorized applicant, representing ALL property owners involved in this request or holders of option on same, whose signatures are included on the back of this form.  Signature:  PLEASE PRINT Name:  H. M. |
| uses listed in the zoning regulations are similar in<br>nature, operations, and character to the proposed use<br>in this application and how they would be compatible.                                                                                                                        | PLEASE PRINT Name: Enc L. Morray Company: \$2 me 26 26 000 Address:                                                                                                                                                                                                                                        |
| ☐ Floor/site plan factors. Details regarding limitations                                                                                                                                                                                                                                      | City: State: Zip:                                                                                                                                                                                                                                                                                          |
| (such as maximum floor area or site area) on building and site development for the following: office areas, warehousing                                                                                                                                                                       | Telephone:                                                                                                                                                                                                                                                                                                 |
| areas, manufacturing areas, showroom/retail areas.                                                                                                                                                                                                                                            | E-mail:                                                                                                                                                                                                                                                                                                    |

The Evergreen School is a small, not-for-profit 501(c)(3) junior high school (middle school) serving grades 6-8. It presently operates as Greenway School. Our enrollment is currently 31 students. The current owner retired, but the staff, faculty, students, and parents wish to continue the school at a different location. Our staff and faculty comprise 2 administrators, 4 full time faculty members, and 3 part time faculty members. Our hours of operation are 8 a.m. to 5:30 p.m. This time includes 1½ hours of supervised after school activities from 4:00 p.m. to 5:30 p.m. We are proposing to use the educational wing of Messiah Lutheran Church at 6900 Kingston Pike.

The Messiah Lutheran Church at 6900 Kingston Pike is currently zoned as C-4. We are requesting a Similar Use Determination based on the Zoning Ordinances described in "uses permitted" in C-3 (General Commercial District), Section B.14. Public buildings and grounds other than elementary schools. This would allow for public middle school operation. C-4. B.22. allows use of the same general character as those listed in this section [anything in C-3] as permitted uses and deemed appropriate by the planning commission. This would allow for a private middle school as a similar use as a public middle school allowed for in C-3.