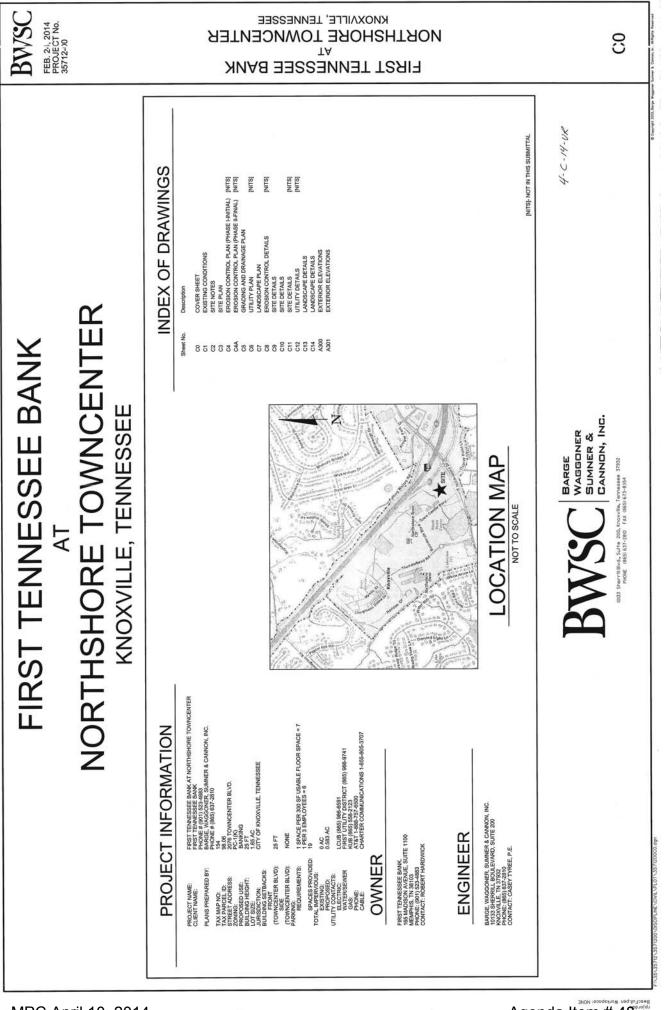

## STAFF RECOMMENDATION:

APPROVE the request for a banking facility containing up to 2562 square feet of floor space and the proposed sign plan as shown on the site plan subject to 4 conditions

| AGENDA ITEM #: 48 | FILE #: 4-C-14-UR | 4/3/2014 04:50 PM | DAN KELLY | PAGE #: | 48-1 |
|-------------------|-------------------|-------------------|-----------|---------|------|
|                   |                   |                   |           |         |      |

1. Meeting all applicable requirements of the Knoxville Zoning Ordinance

2. Provision of a sidewalk along the northern boundary of this site that will tie to the existing sidewalk along Town Center Blvd. The sidewalk must be a minimum of 5 ft. wide with a 2 Ft. planting strip and meet all ADA requirements

## COMMENTS:

The applicant has submitted a development plan for an out parcel in the Northshore Town Center Development containing 1.65 acres. The plan proposes the development of a branch banking facility that will contain 2,562 square feet of floor space. The area subject to this use on review request and approximately 62 adjoining acres were rezoned to PC-1 (Retail and Office Park) District in 2010.

A traffic impact study that incorporated this site was done at the time the development plan for the Target and Publix was being considered. Street improvements within the development and to S. Northshore Dr. have been completed. The approval of this project will not necessitate any further road improvements. However, in order to foster the goal of pedestrian connectivity within the larger development, staff will require that this applicant construct a sidewalk long the northern boundary of this site. The proposed sidewalk will need to tie into the existing sidewalk along Town Center Blvd.