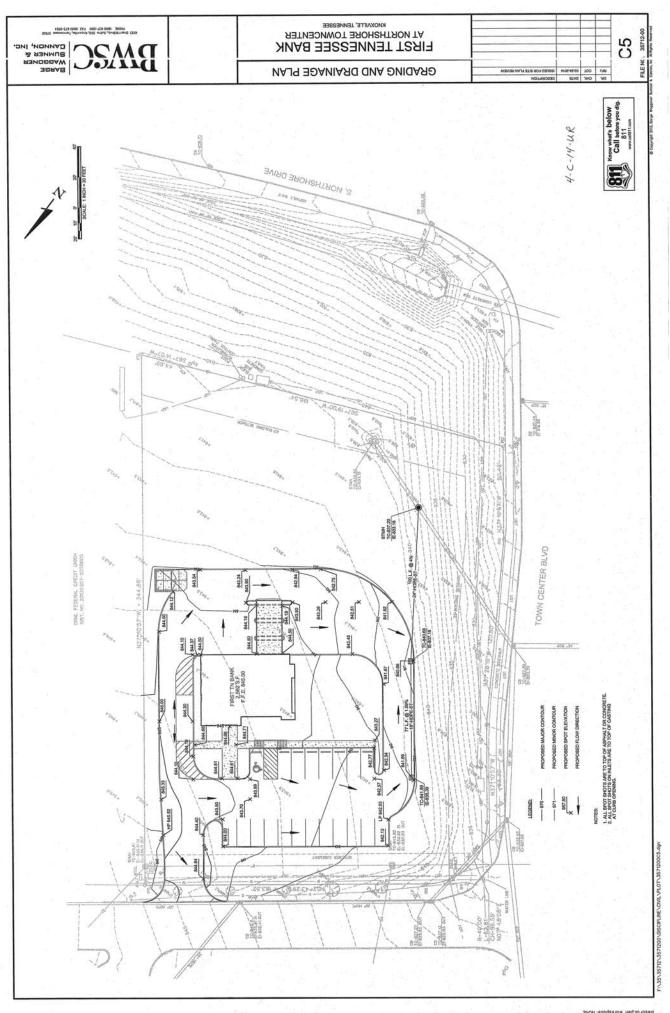

1. Meeting all applicable requirements of the Knoxville Zoning Ordinance

2. Provision of a sidewalk along the northern boundary of this site that will tie to the existing sidewalk along Town Center Blvd. The sidewalk must be a minimum of 5 ft. wide with a 2 Ft. planting strip and meet all ADA requirements

3. Installation of all landscaping shown on the development plan within six months of the issuance of occupancy permits for this project.

4. All driveway construction to be in conformance with the City of Knoxville Zoning Ordinance and the City's access control policy

A traffic impact study that incorporated this site was done at the time the development plan for the Target and Publix was being considered. Street improvements within the development and to S. Northshore Dr. have been completed. The approval of this project will not necessitate any further road improvements. However, in order to foster the goal of pedestrian connectivity within the larger development, staff will require that this applicant construct a sidewalk long the northern boundary of this site. The proposed sidewalk will need to tie into the existing sidewalk along Town Center Blvd.