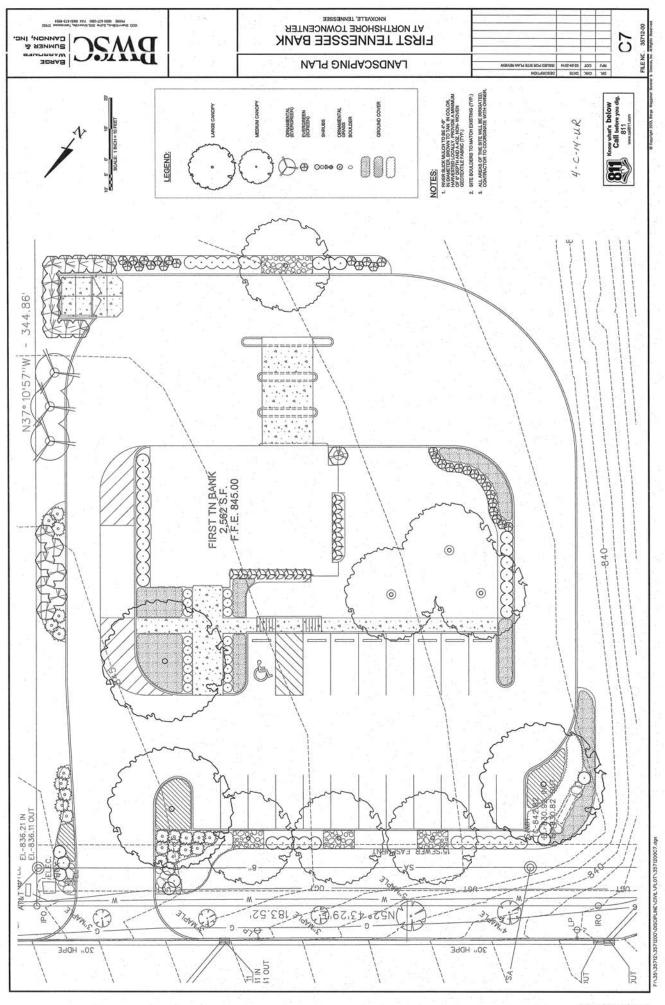

3. Installation of all landscaping shown on the development plan within six months of the issuance of occupancy permits for this project.

4. All driveway construction to be in conformance with the City of Knoxville Zoning Ordinance and the City's access control policy