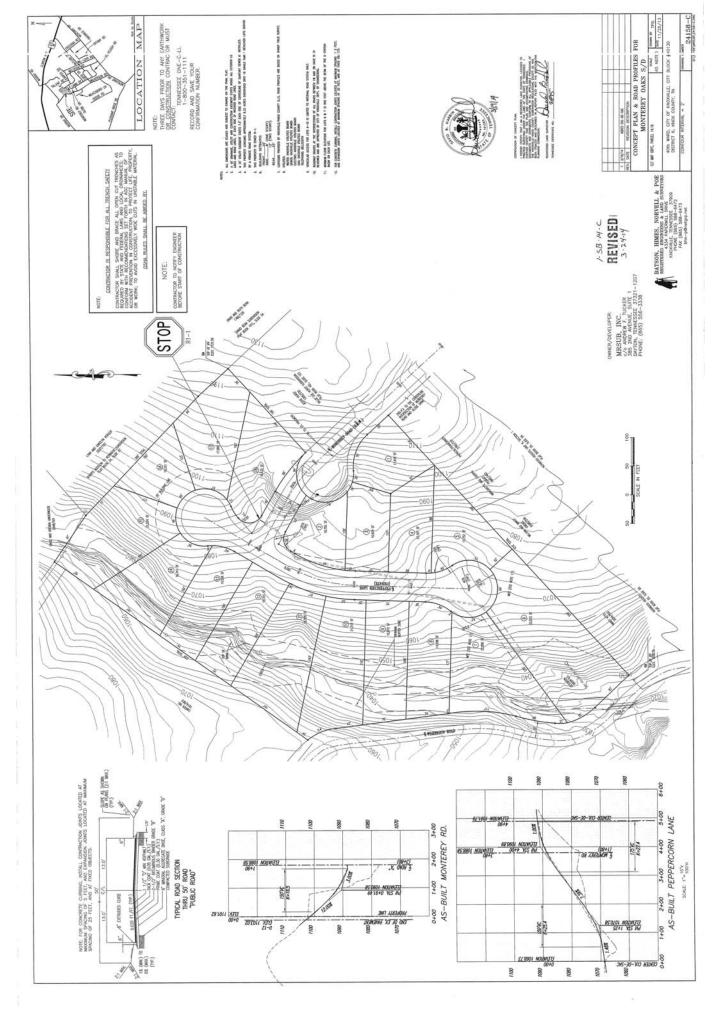

## COMMENTS:

The applicant is proposing to subdivide this 8.23 acre tract into 18 single-family detached lots at a density of 2.19 du/ac. The property is located at the northwest corner of Norwood Heights subdivision and will have access via an extension of Monterey Rd. While the property has frontage along Wilkerson Rd., access will be restricted to the internal street system. The property which is zoned R-1 (Low Density Residential) has a minimum lot size requirement of 7500 square feet. The proposed lots vary in size from 10,312 to 33,512 square feet.

The concept plan (10-SE-06-C) that was approved for this site on October 12, 2006 has expired. While the majority of the street infrastructure for this site was constructed under the previous approval, it was determined that the improvements did not meet the City of Knoxville's public street standards and would not be accepted by the City as a public street.

The applicant has submitted a revised concept plan that terminates Monterey Rd., a public street, in a cul-desac turnaround. The proposed access for the lots will be a Joint Permanent Easement (JPE). A general variance from the requirement that the JPE meet public street standards has been requested and is recommended for approval by Staff. Staff is recommending approval due to the difficulty in documenting that all public standards have been met. A condition has been recommended that requires the addition of 2 inches of B-Modified binder and 1.5 inches of "D" mix surface coat on top of the existing pavement of the JPE, subjec to approval by the Knoxville Department of Engineering. The JPE will be maintained by the property owners.