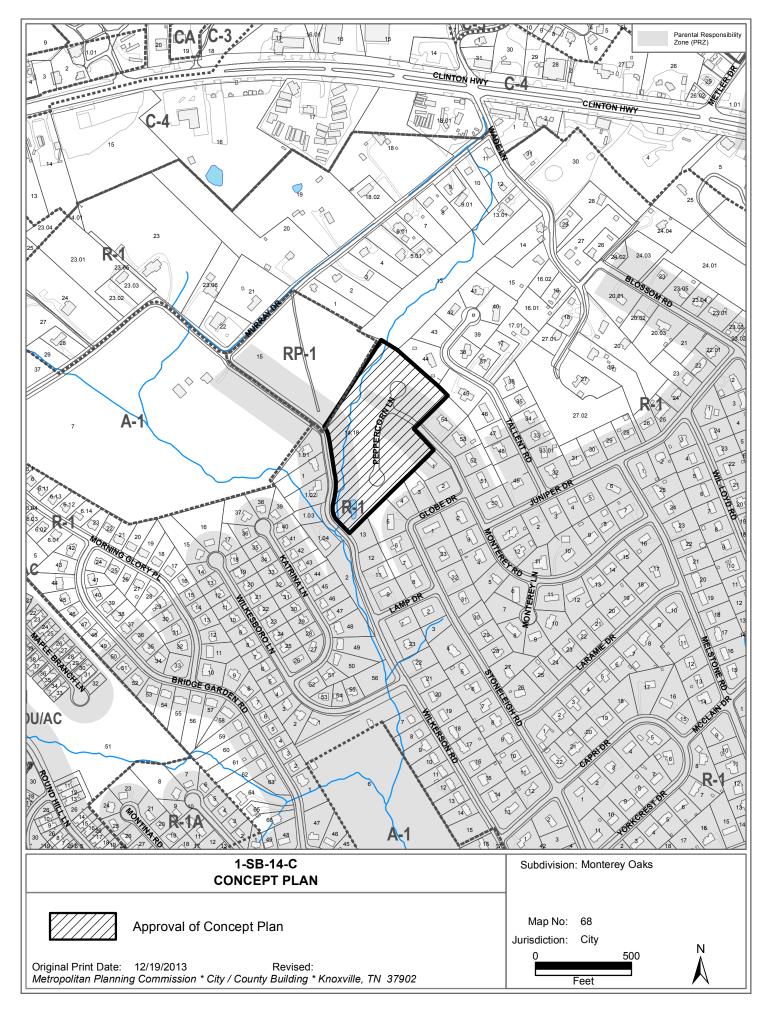

# KNOXVILLE/KNOX COUNTY METROPOLITAN PLANNING COMMISSION SUBDIVISION REPORT - CONCEPT

| ► FILE #: 1-SB-14-C                 |                                                                                                                                                                                                                                                                                                                                                                                                                                                                                                                                                                                                                                                                                                                                                                                                                                                                                                                                                                                                                                                                                                                                                                                                                                                                                                                                                                                                                                                                                                                                                                                                                                                                                                                                                                                                                                                                                                                                                                                                                                                                                                                                  | AGENDA ITEM #:          | 7           |
|-------------------------------------|----------------------------------------------------------------------------------------------------------------------------------------------------------------------------------------------------------------------------------------------------------------------------------------------------------------------------------------------------------------------------------------------------------------------------------------------------------------------------------------------------------------------------------------------------------------------------------------------------------------------------------------------------------------------------------------------------------------------------------------------------------------------------------------------------------------------------------------------------------------------------------------------------------------------------------------------------------------------------------------------------------------------------------------------------------------------------------------------------------------------------------------------------------------------------------------------------------------------------------------------------------------------------------------------------------------------------------------------------------------------------------------------------------------------------------------------------------------------------------------------------------------------------------------------------------------------------------------------------------------------------------------------------------------------------------------------------------------------------------------------------------------------------------------------------------------------------------------------------------------------------------------------------------------------------------------------------------------------------------------------------------------------------------------------------------------------------------------------------------------------------------|-------------------------|-------------|
| POSTPONEMENT(S):                    | 1/9/2014-4/10/2014                                                                                                                                                                                                                                                                                                                                                                                                                                                                                                                                                                                                                                                                                                                                                                                                                                                                                                                                                                                                                                                                                                                                                                                                                                                                                                                                                                                                                                                                                                                                                                                                                                                                                                                                                                                                                                                                                                                                                                                                                                                                                                               | AGENDA DATE:            | 5/8/2014    |
| SUBDIVISION:                        | MONTEREY OAKS                                                                                                                                                                                                                                                                                                                                                                                                                                                                                                                                                                                                                                                                                                                                                                                                                                                                                                                                                                                                                                                                                                                                                                                                                                                                                                                                                                                                                                                                                                                                                                                                                                                                                                                                                                                                                                                                                                                                                                                                                                                                                                                    |                         |             |
| APPLICANT/DEVELOPER:                | MRSUB, INC.                                                                                                                                                                                                                                                                                                                                                                                                                                                                                                                                                                                                                                                                                                                                                                                                                                                                                                                                                                                                                                                                                                                                                                                                                                                                                                                                                                                                                                                                                                                                                                                                                                                                                                                                                                                                                                                                                                                                                                                                                                                                                                                      |                         |             |
| OWNER(S):                           | MRSUB, Inc.                                                                                                                                                                                                                                                                                                                                                                                                                                                                                                                                                                                                                                                                                                                                                                                                                                                                                                                                                                                                                                                                                                                                                                                                                                                                                                                                                                                                                                                                                                                                                                                                                                                                                                                                                                                                                                                                                                                                                                                                                                                                                                                      |                         |             |
| TAX IDENTIFICATION:                 | 68 P C 01418                                                                                                                                                                                                                                                                                                                                                                                                                                                                                                                                                                                                                                                                                                                                                                                                                                                                                                                                                                                                                                                                                                                                                                                                                                                                                                                                                                                                                                                                                                                                                                                                                                                                                                                                                                                                                                                                                                                                                                                                                                                                                                                     |                         |             |
| JURISDICTION:                       | City Council District 3                                                                                                                                                                                                                                                                                                                                                                                                                                                                                                                                                                                                                                                                                                                                                                                                                                                                                                                                                                                                                                                                                                                                                                                                                                                                                                                                                                                                                                                                                                                                                                                                                                                                                                                                                                                                                                                                                                                                                                                                                                                                                                          |                         |             |
| STREET ADDRESS:                     |                                                                                                                                                                                                                                                                                                                                                                                                                                                                                                                                                                                                                                                                                                                                                                                                                                                                                                                                                                                                                                                                                                                                                                                                                                                                                                                                                                                                                                                                                                                                                                                                                                                                                                                                                                                                                                                                                                                                                                                                                                                                                                                                  |                         |             |
| ► LOCATION:                         | Northwest end of Monterey Rd., northwe                                                                                                                                                                                                                                                                                                                                                                                                                                                                                                                                                                                                                                                                                                                                                                                                                                                                                                                                                                                                                                                                                                                                                                                                                                                                                                                                                                                                                                                                                                                                                                                                                                                                                                                                                                                                                                                                                                                                                                                                                                                                                           | est of Globe Dr.        |             |
| SECTOR PLAN:                        | Northwest City                                                                                                                                                                                                                                                                                                                                                                                                                                                                                                                                                                                                                                                                                                                                                                                                                                                                                                                                                                                                                                                                                                                                                                                                                                                                                                                                                                                                                                                                                                                                                                                                                                                                                                                                                                                                                                                                                                                                                                                                                                                                                                                   |                         |             |
| GROWTH POLICY PLAN:                 | Urban Growth Area (Inside City Limits)                                                                                                                                                                                                                                                                                                                                                                                                                                                                                                                                                                                                                                                                                                                                                                                                                                                                                                                                                                                                                                                                                                                                                                                                                                                                                                                                                                                                                                                                                                                                                                                                                                                                                                                                                                                                                                                                                                                                                                                                                                                                                           |                         |             |
| WATERSHED:                          | Third Creek                                                                                                                                                                                                                                                                                                                                                                                                                                                                                                                                                                                                                                                                                                                                                                                                                                                                                                                                                                                                                                                                                                                                                                                                                                                                                                                                                                                                                                                                                                                                                                                                                                                                                                                                                                                                                                                                                                                                                                                                                                                                                                                      |                         |             |
| ► APPROXIMATE ACREAGE:              | 8.23 acres                                                                                                                                                                                                                                                                                                                                                                                                                                                                                                                                                                                                                                                                                                                                                                                                                                                                                                                                                                                                                                                                                                                                                                                                                                                                                                                                                                                                                                                                                                                                                                                                                                                                                                                                                                                                                                                                                                                                                                                                                                                                                                                       |                         |             |
| ZONING:                             | R-1 (Low Density Residential)                                                                                                                                                                                                                                                                                                                                                                                                                                                                                                                                                                                                                                                                                                                                                                                                                                                                                                                                                                                                                                                                                                                                                                                                                                                                                                                                                                                                                                                                                                                                                                                                                                                                                                                                                                                                                                                                                                                                                                                                                                                                                                    |                         |             |
| EXISTING LAND USE:                  | Vacant land                                                                                                                                                                                                                                                                                                                                                                                                                                                                                                                                                                                                                                                                                                                                                                                                                                                                                                                                                                                                                                                                                                                                                                                                                                                                                                                                                                                                                                                                                                                                                                                                                                                                                                                                                                                                                                                                                                                                                                                                                                                                                                                      |                         |             |
| PROPOSED USE:                       | Detached Residential Subdivision                                                                                                                                                                                                                                                                                                                                                                                                                                                                                                                                                                                                                                                                                                                                                                                                                                                                                                                                                                                                                                                                                                                                                                                                                                                                                                                                                                                                                                                                                                                                                                                                                                                                                                                                                                                                                                                                                                                                                                                                                                                                                                 |                         |             |
| SURROUNDING LAND<br>USE AND ZONING: | North: Vacant land / RP-1 (Planned Reside<br>South: Residences / R-1 (Low Density Resi<br>East: Residences / R-1 (Low Density Resi<br>West: Residences / R-1 (Low Density Resi                                                                                                                                                                                                                                                                                                                                                                                                                                                                                                                                                                                                                                                                                                                                                                                                                                                                                                                                                                                                                                                                                                                                                                                                                                                                                                                                                                                                                                                                                                                                                                                                                                                                                                                                                                                                                                                                                                                                                   | sidential)<br>dential)  |             |
| NUMBER OF LOTS:                     | 18                                                                                                                                                                                                                                                                                                                                                                                                                                                                                                                                                                                                                                                                                                                                                                                                                                                                                                                                                                                                                                                                                                                                                                                                                                                                                                                                                                                                                                                                                                                                                                                                                                                                                                                                                                                                                                                                                                                                                                                                                                                                                                                               |                         |             |
| SURVEYOR/ENGINEER:                  | Batson, Himes, Norvell & Poe                                                                                                                                                                                                                                                                                                                                                                                                                                                                                                                                                                                                                                                                                                                                                                                                                                                                                                                                                                                                                                                                                                                                                                                                                                                                                                                                                                                                                                                                                                                                                                                                                                                                                                                                                                                                                                                                                                                                                                                                                                                                                                     |                         |             |
| ACCESSIBILITY:                      | Access is via Monterey Rd., a local street v<br>50' right-of-way.                                                                                                                                                                                                                                                                                                                                                                                                                                                                                                                                                                                                                                                                                                                                                                                                                                                                                                                                                                                                                                                                                                                                                                                                                                                                                                                                                                                                                                                                                                                                                                                                                                                                                                                                                                                                                                                                                                                                                                                                                                                                | vith a 26' pavement wic | th within a |
| SUBDIVISION VARIANCES<br>REQUIRED:  | <ol> <li>Variance to increase the maximum grafor the public street from 10% to 12%.</li> <li>Variance from the requirement that th within the development shall meet the street from t</li></ol> | e Joint Permanent Ea    | sements     |

## COMMENTS:

The applicant is proposing to subdivide this 8.23 acre tract into 18 single-family detached lots at a density of 2.19 du/ac. The property is located at the northwest corner of Norwood Heights subdivision and will have access via an extension of Monterey Rd. While the property has frontage along Wilkerson Rd., access will be restricted to the internal street system. The property which is zoned R-1 (Low Density Residential) has a minimum lot size requirement of 7500 square feet. The proposed lots vary in size from 10,312 to 33,512 square feet.

The concept plan (10-SE-06-C) that was approved for this site on October 12, 2006 has expired. While the majority of the street infrastructure for this site was constructed under the previous approval, it was determined that the improvements did not meet the City of Knoxville's public street standards and would not be accepted by the City as a public street.

The applicant has submitted a revised concept plan that terminates Monterey Rd., a public street, in a cul-desac turnaround. The proposed access for the lots will be a Joint Permanent Easement (JPE). A general variance from the requirement that the JPE meet public street standards has been requested and is recommended for approval by Staff. Staff is recommending approval due to the difficulty in documenting that all public standards have been met. A condition has been recommended that requires the addition of 2 inches of B-Modified binder and 1.5 inches of "D" mix surface coat on top of the existing pavement of the JPE, subjec to approval by the Knoxville Department of Engineering. The JPE will be maintained by the property owners.