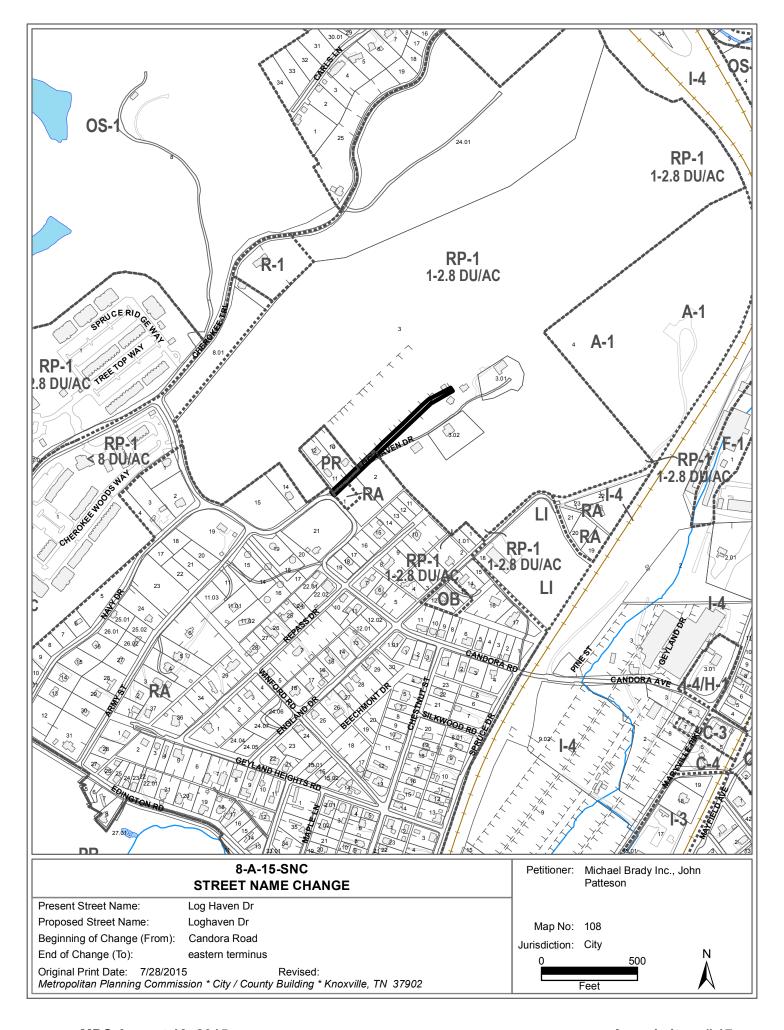

JURISDICTION: City Council District 1

CHANGE REQUESTED FROM: Log Haven Dr

(present street name)

► TO: 'Loghaven Dr'

(proposed street name)

► LOCATION: Between Candora Road and eastern terminus

SECTOR PLAN: South City

GROWTH POLICY PLAN: Urban Growth Area (Inside City Limits)

ZONING: RP-1 (Planned Residential)

► APPLICANT'S REASON

FOR CHANGE: Change from public to private street.