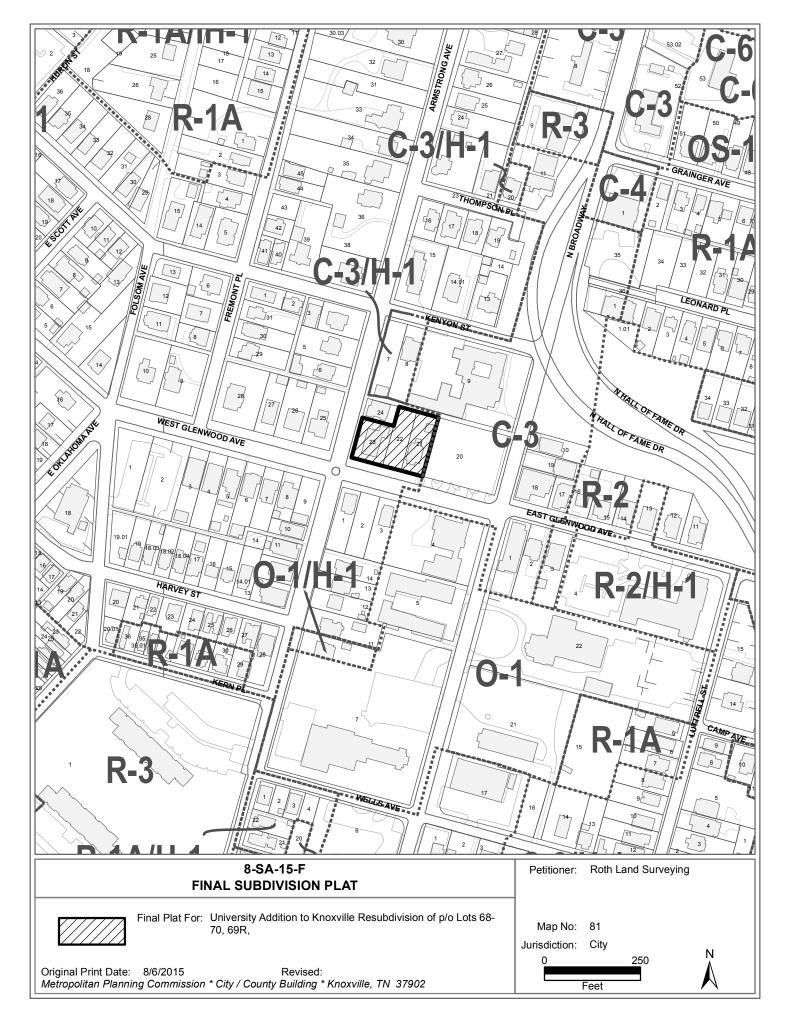

## KNOXVILLE/KNOX COUNTY METROPOLITAN PLANNING COMMISSION SUBDIVISION REPORT - FINAL

| ► FILE #: 8-SA-15-F    | AGENDA ITEM #: 24                                                                                                                                    |
|------------------------|------------------------------------------------------------------------------------------------------------------------------------------------------|
|                        | AGENDA DATE: 8/13/2015                                                                                                                               |
| ► SUBDIVISION:         | UNIVERSITY ADDITION TO KNOXVILLE RESUBDIVISION OF P/O LOTS 68-70, 69R,                                                                               |
| APPLICANT/DEVELOPER:   | ROTH LAND SURVEYING                                                                                                                                  |
| OWNER(S):              | James and Michelle Christian                                                                                                                         |
| TAX IDENTIFICATION:    | 81 L F 021,022,023 <u>View map on KGIS</u>                                                                                                           |
| JURISDICTION:          | City Council District 4                                                                                                                              |
| STREET ADDRESS:        |                                                                                                                                                      |
| ► LOCATION:            | W. Glenwood Ave at Armstrong Ave.                                                                                                                    |
| SECTOR PLAN:           | Central City                                                                                                                                         |
| GROWTH POLICY PLAN:    | Urban Growth Area (Inside City Limits)                                                                                                               |
| ► APPROXIMATE ACREAGE: |                                                                                                                                                      |
| NUMBER OF LOTS:        | 2                                                                                                                                                    |
| ► ZONING:              | R-1A (Low Density Residential)                                                                                                                       |
| SURVEYOR/ENGINEER:     | Roth Land Surveying                                                                                                                                  |
| ► VARIANCES REQUIRED:  | 1. To reduce the required intersection radius from at the intersection of Armstrong Avenue and West Glenwood Avenue from 25' to 0' as shown on plat. |

## COMMENTS:

The revised plat was received by MPC staff by corrections deadline. All staff's requested corrections were addressed on the revised copy. The City of Knoxville's Engineering Department did not support their requested variance for the intersection radius. MPC staff cannot recommend approval of the plat without the support of City Engineering.