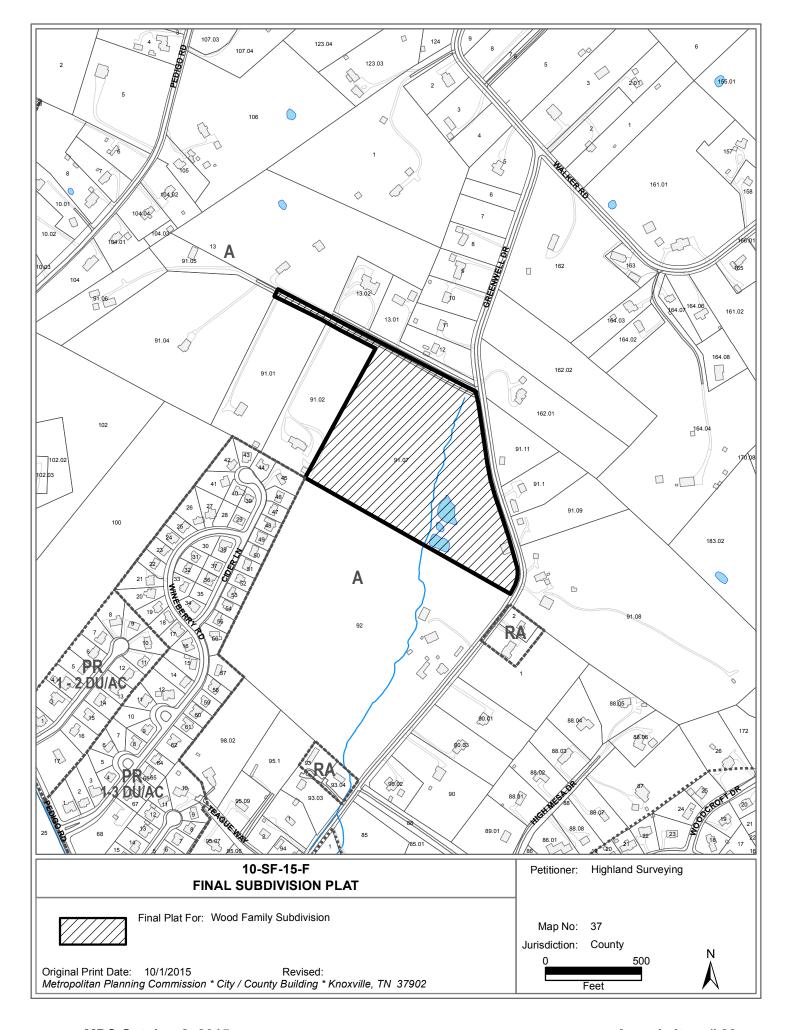

OWNER(S): Brian & Janice Wood

TAX IDENTIFICATION: 37 091.07 View map on KGIS

JURISDICTION: County Commission District 7

STREET ADDRESS:

► LOCATION: West side of Greenwell Drive, north of High Mesa Drive

SECTOR PLAN: North County

GROWTH POLICY PLAN: Planned Growth Area

► APPROXIMATE ACREAGE: 17.36 acres

► NUMBER OF LOTS: 2

► ZONING: A (Agricultural)

SURVEYOR/ENGINEER: Rob Sanders Highland Surveying

VARIANCES REQUIRED: 1. To add an additional lot to an existing JPE already serving more