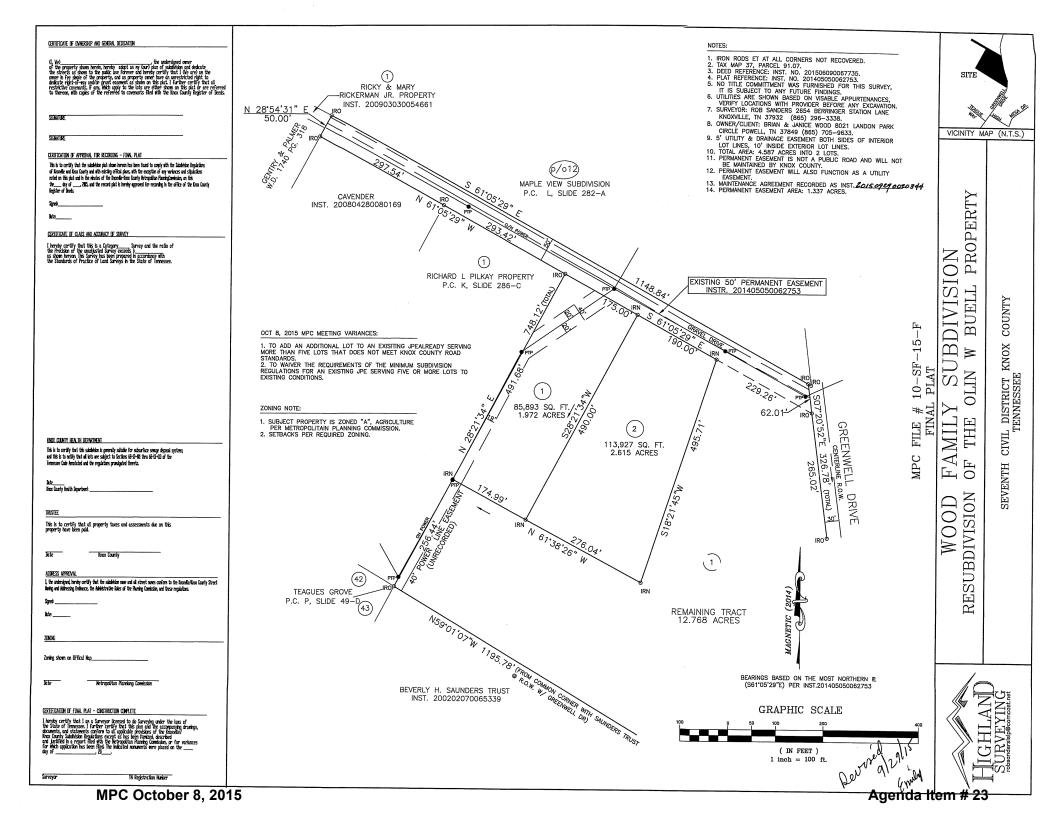

GROWTH POLICY PLAN: Planned Growth Area

► APPROXIMATE ACREAGE: 17.36 acres

► NUMBER OF LOTS: 2

► ZONING: A (Agricultural)

SURVEYOR/ENGINEER: Rob Sanders Highland Surveying

VARIANCES REQUIRED: 1. To add an additional lot to an existing JPE already serving more

than five lots that does not meet Knox County Road standards.

2. To wiaver the requirements of the Minimum Subdivision

Regulations for an existing JPE serving five or more lots to existing

conditions.

## **COMMENTS:**

MPC staff received the revised plat copies by corrections deadline. All corrections were met except the ones dealing with the requested variances. The applicant is requesting two variances for the JPE: To reduce the requirements of the Minimum Subdivision Regulations to existing conditions and to add an additional lot to a JPE that already does not meet the requirements. The existing JPE already serves six lots and the applicant wants to add two additional lots to it with this plat. The Minimum Subdivision Regulations require a JPE that serves that many lots be built to Knox County Road standards. Knox County Engineering and Public Works is not supporting the requested variances and MPC staff cannot recommend approval without their support.