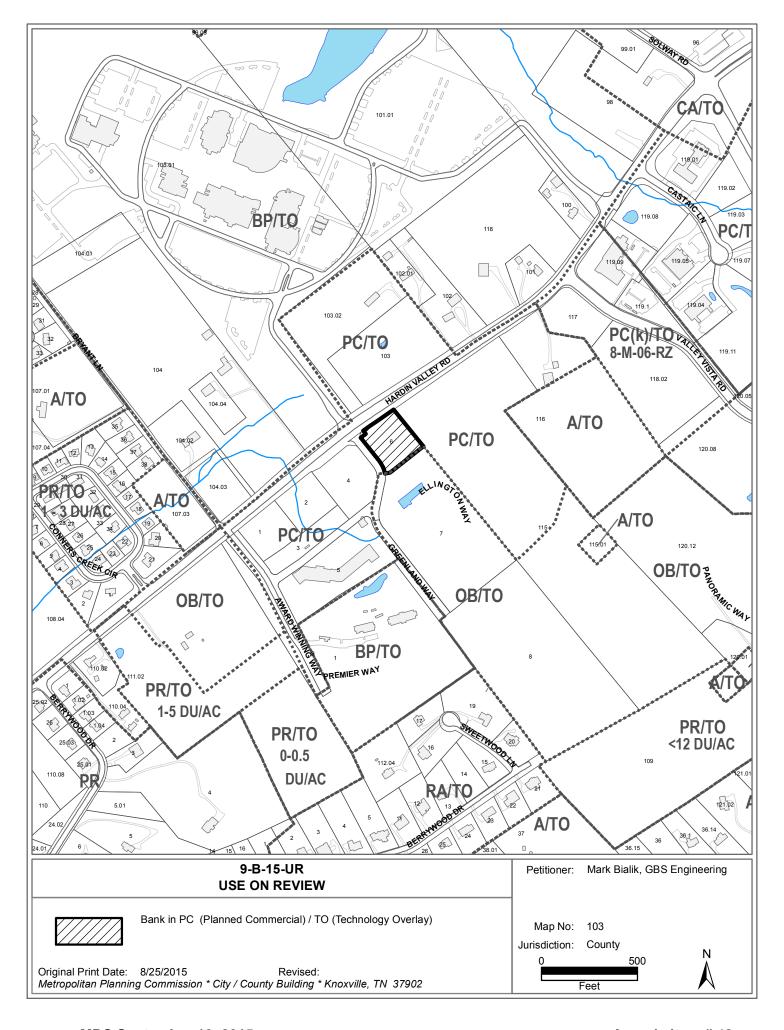

TAX ID NUMBER: 103 M A 006 View map on KGIS

JURISDICTION: County Commission District 6

STREET ADDRESS: 10870 Hardin Valley Rd

LOCATION: Southeast side of Hardin Valley Rd., northeast side of Greenland Way.

► APPX. SIZE OF TRACT: 1.32 acres

SECTOR PLAN: Northwest County

GROWTH POLICY PLAN: Planned Growth Area

ACCESSIBILITY: Access is via Hardin Valley Rd., a minor arterial street with a 3 lane section

with a 44' pavement width within an 80' right-of-way.

UTILITIES: Water Source: West Knox Utility District

Sewer Source: West Knox Utility District

WATERSHED: Conner Creek

► ZONING: PC (Planned Commercial) / TO (Technology Overlay)

► EXISTING LAND USE: Vacant lot

► PROPOSED USE: Bank

HISTORY OF ZONING: Property rezoned to PC (Planned Commercial) / TO (Technology Overlay) in

February, 2006.

SURROUNDING LAND North: Vacant land and parking lot / PC (Planned Commercial) / TO

USE AND ZONING: (Technology Overlay)

South: Apartments / OB (Office, Medical, and Related Services) / TO

(Technology Overlay)

East: Vacant land / PC (Planned Commercial) / TO (Technology Overlay)

West: Vacant land / PC (Planned Commercial) / TO (Technology Overlay)

NEIGHBORHOOD CONTEXT: This area is developed with a mix of residential, institutional, office and

commercial uses, under A, PR, OB, BP and PC zoning.

#### COMMENTS:

The applicant is proposing to develop a SouthEast Bank branch office with approximately 1,941 square feet of floor area, including a drive-thru window. The development site of 1.32 acres is located on the southeast side of Hardin Valley Rd. and the northeast side of Greenland Way. The main access to the site will be off Greenland Way with a right-in/right-out access off of Hardin Valley Rd.