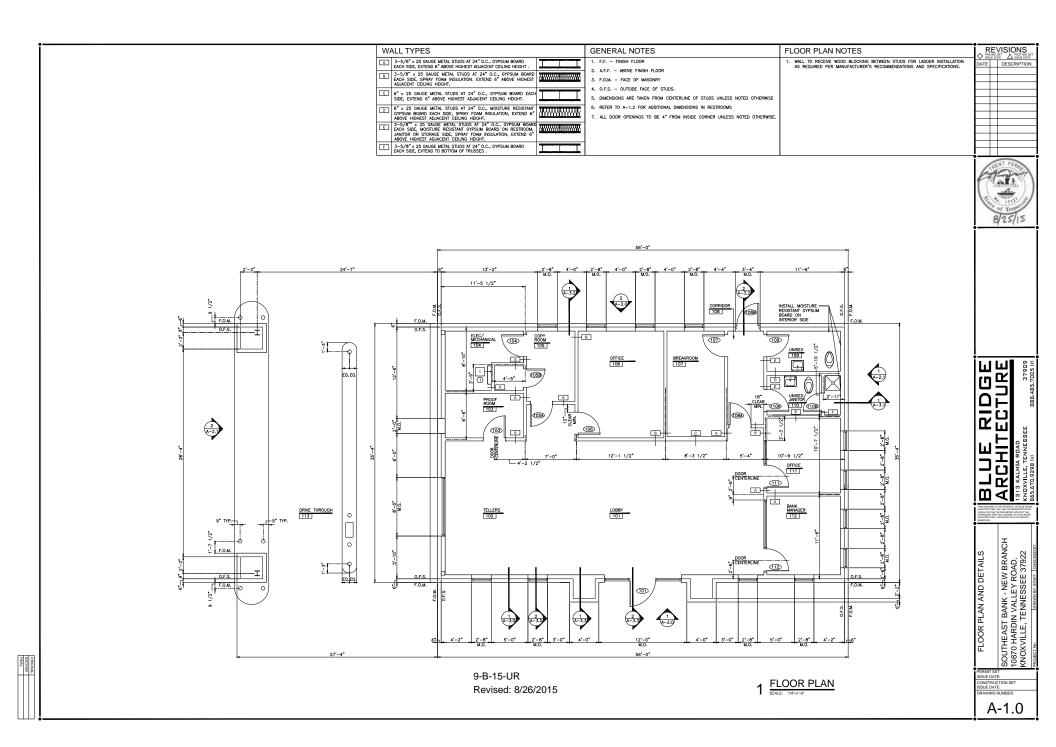

#### COMMENTS:

The applicant is proposing to develop a SouthEast Bank branch office with approximately 1,941 square feet of floor area, including a drive-thru window. The development site of 1.32 acres is located on the southeast side of Hardin Valley Rd. and the northeast side of Greenland Way. The main access to the site will be off Greenland Way with a right-in/right-out access off of Hardin Valley Rd.

The plan includes 18 parking spaces which meets off-street parking requirements of the Knox County Zoning Ordinance. Permeable pavers will be used for the entire parking lot. The only proposed signage for the site is a 36 square foot wall sign above the main entrance which includes the banks name etched one inch deep into the rockcast panel.