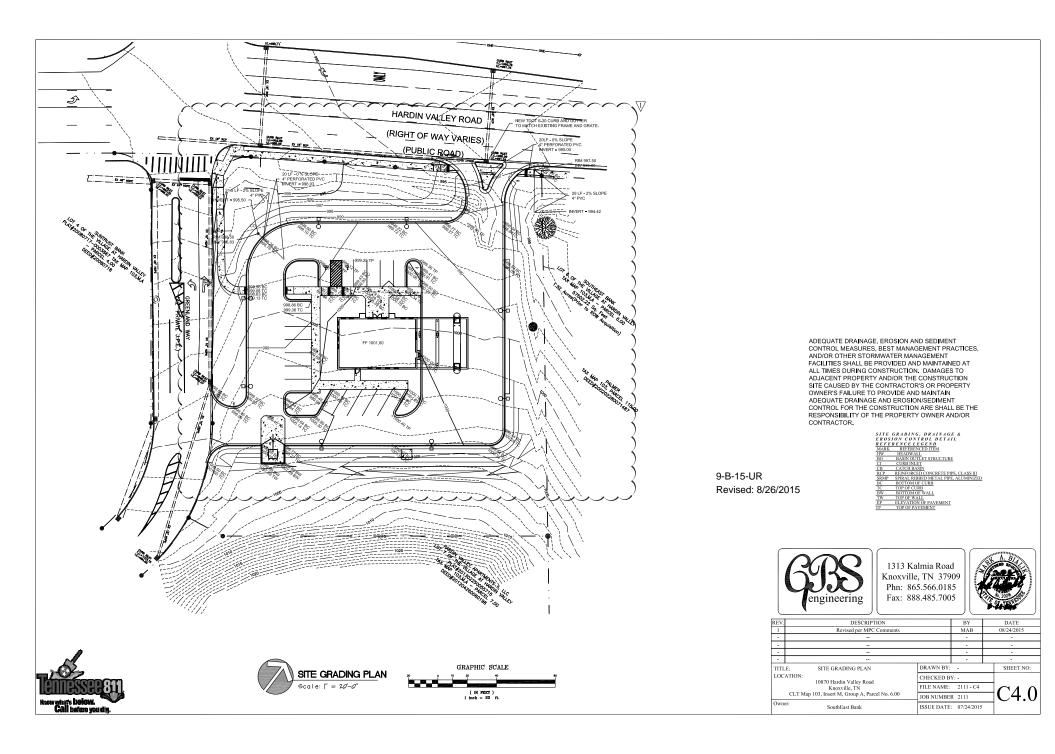

#### COMMENTS:

The applicant is proposing to develop a SouthEast Bank branch office with approximately 1,941 square feet of floor area, including a drive-thru window. The development site of 1.32 acres is located on the southeast side of Hardin Valley Rd. and the northeast side of Greenland Way. The main access to the site will be off Greenland Way with a right-in/right-out access off of Hardin Valley Rd.

The plan includes 18 parking spaces which meets off-street parking requirements of the Knox County Zoning Ordinance. Permeable pavers will be used for the entire parking lot. The only proposed signage for the site is a 36 square foot wall sign above the main entrance which includes the banks name etched one inch deep into the rockcast panel.