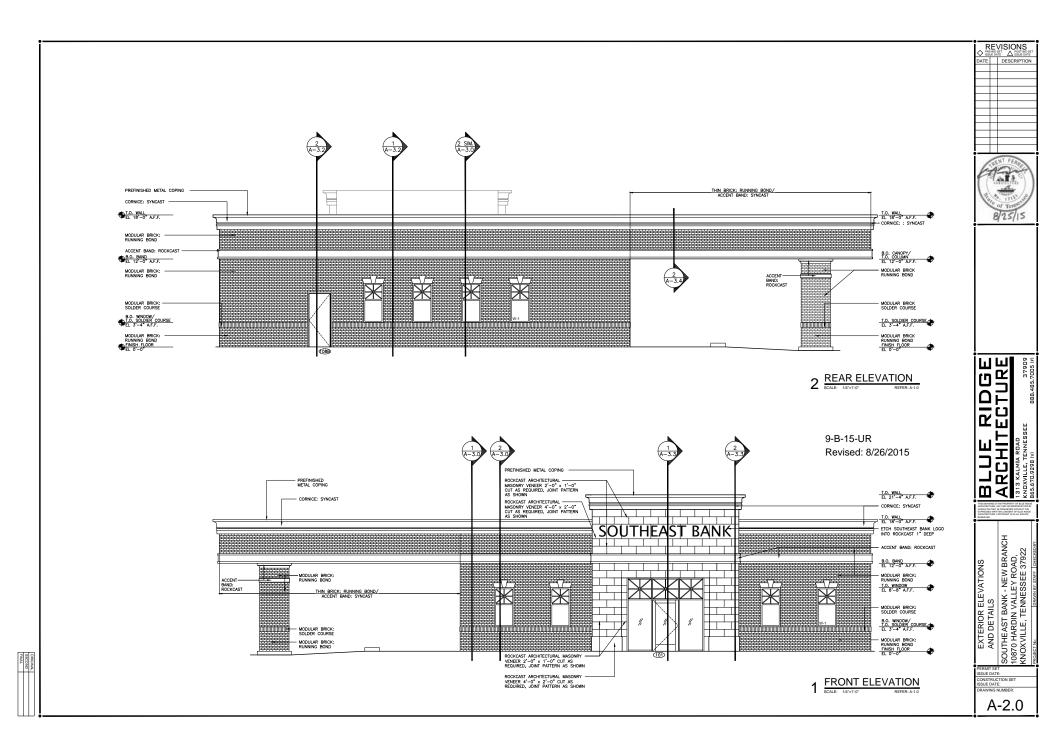

#### COMMENTS:

The applicant is proposing to develop a SouthEast Bank branch office with approximately 1,941 square feet of floor area, including a drive-thru window. The development site of 1.32 acres is located on the southeast side of Hardin Valley Rd. and the northeast side of Greenland Way. The main access to the site will be off Greenland Way with a right-in/right-out access off of Hardin Valley Rd.

The plan includes 18 parking spaces which meets off-street parking requirements of the Knox County Zoning Ordinance. Permeable pavers will be used for the entire parking lot. The only proposed signage for the site is a 36 square foot wall sign above the main entrance which includes the banks name etched one inch deep into the rockcast panel.