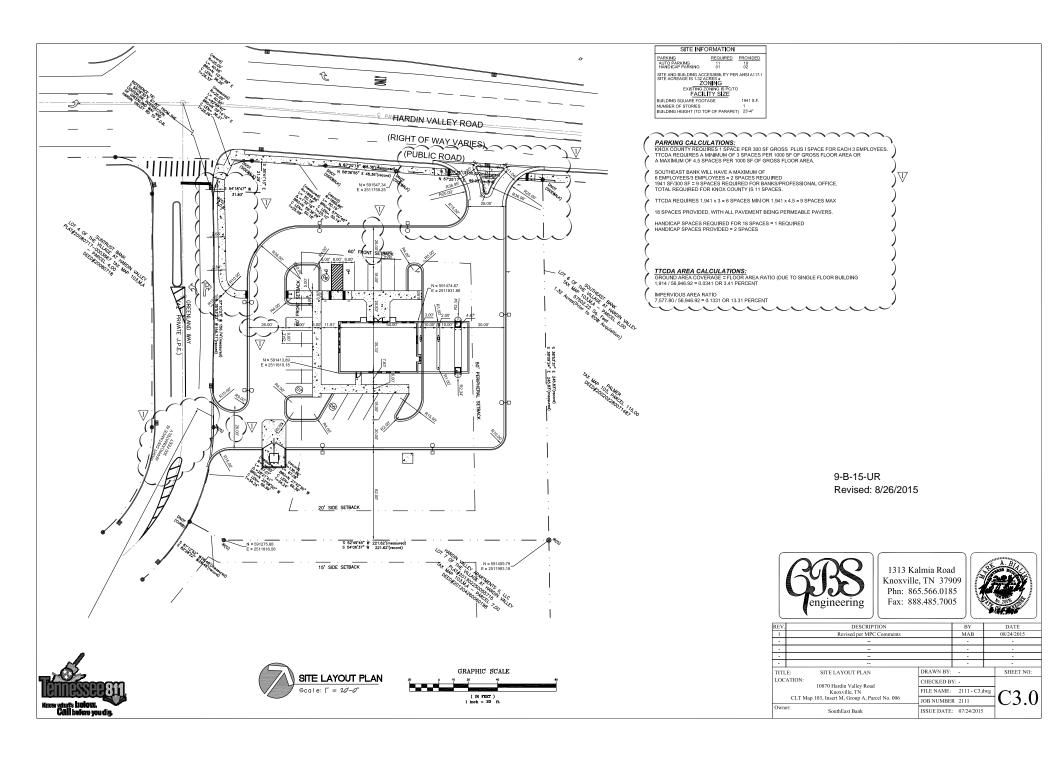

#### COMMENTS:

The applicant is proposing to develop a SouthEast Bank branch office with approximately 1,941 square feet of floor area, including a drive-thru window. The development site of 1.32 acres is located on the southeast side of Hardin Valley Rd. and the northeast side of Greenland Way. The main access to the site will be off Greenland Way with a right-in/right-out access off of Hardin Valley Rd.

The plan includes 18 parking spaces which meets off-street parking requirements of the Knox County Zoning Ordinance. Permeable pavers will be used for the entire parking lot. The only proposed signage for the site is a 36 square foot wall sign above the main entrance which includes the banks name etched one inch deep into the rockcast panel.

The site is located within the TO (Technology Overlay) zoning district and is subject to review and approval by the Tennessee Technology Corridor Development Authority (TTCDA). The TTCDA will consider this request on September 8, 2015.