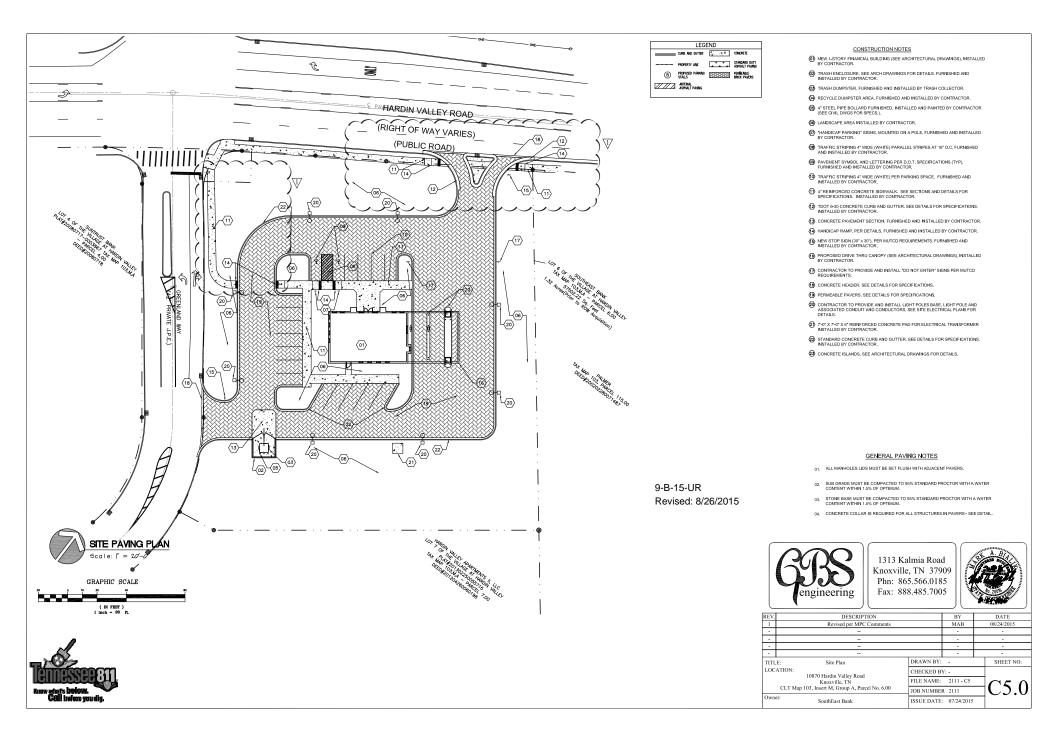

#### COMMENTS:

The applicant is proposing to develop a SouthEast Bank branch office with approximately 1,941 square feet of floor area, including a drive-thru window. The development site of 1.32 acres is located on the southeast side of Hardin Valley Rd. and the northeast side of Greenland Way. The main access to the site will be off Greenland Way with a right-in/right-out access off of Hardin Valley Rd.

The plan includes 18 parking spaces which meets off-street parking requirements of the Knox County Zoning Ordinance. Permeable pavers will be used for the entire parking lot. The only proposed signage for the site is a 36 square foot wall sign above the main entrance which includes the banks name etched one inch deep into the rockcast panel.