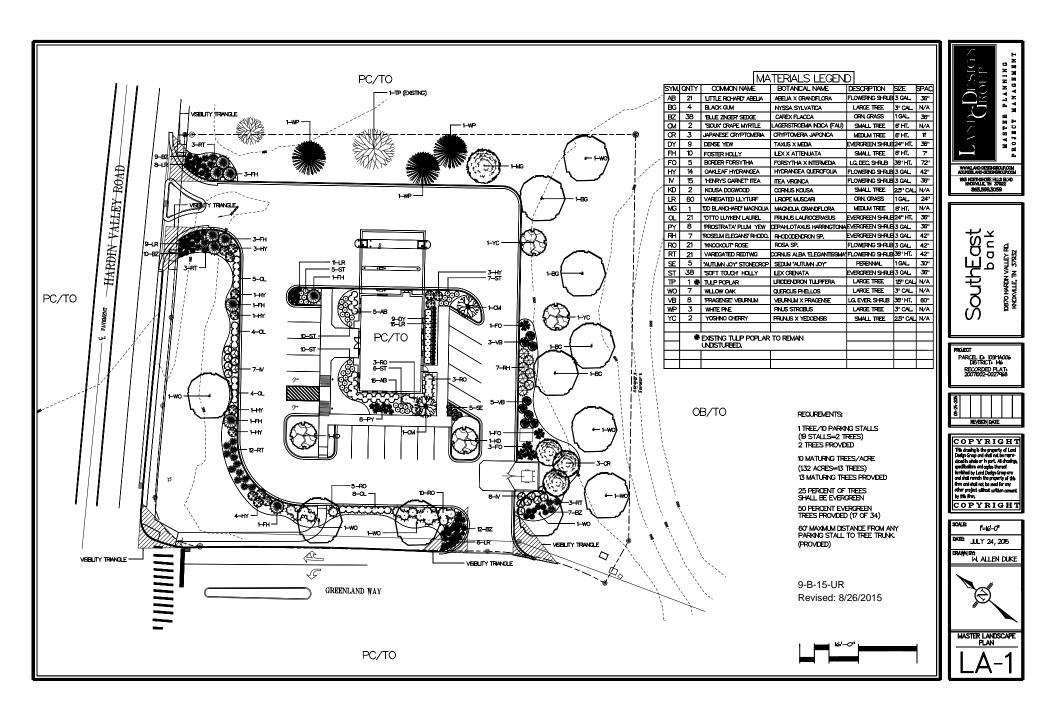

AGENDA ITEM #: 42 FILE #: 9-B-15-UR 9/2/2015 08:49 PM TOM BRECHKO PAGE #: 42-1

- 4. Installing all landscaping, as shown on the landscape plan, within six months of issuance of occupancy permits for the project, or posting a bond with the Knox County Department of Engineering and Public Works, to guarantee such installation. Landscaping at all intersections shall be installed so as not to interfere with the sight triangles and visibility along public streets.
- 5. Providing the sidewalk connection from the bank out to the existing sidewalk along Hardin Valley Rd. as identified on the development plan, subject to meeting Americans with Disabilities Act (ADA) requirements.
- 6. Any additional signage for the bank is subject to approval by Planning Commission Staff and the TTCDA.
- 7. Meeting all applicable requirements of the Knox County Zoning Ordinance.

## CONFORMITY OF THE PROPOSAL TO ADOPTED MPC PLANS

- 1. The Northwest County Sector Plan proposes commercial uses for this site which conforms to the proposed use.
- 2. The site is located within the Planned Growth Area on the Knoxville-Knox County-Farragut Growth Policy Plan map.