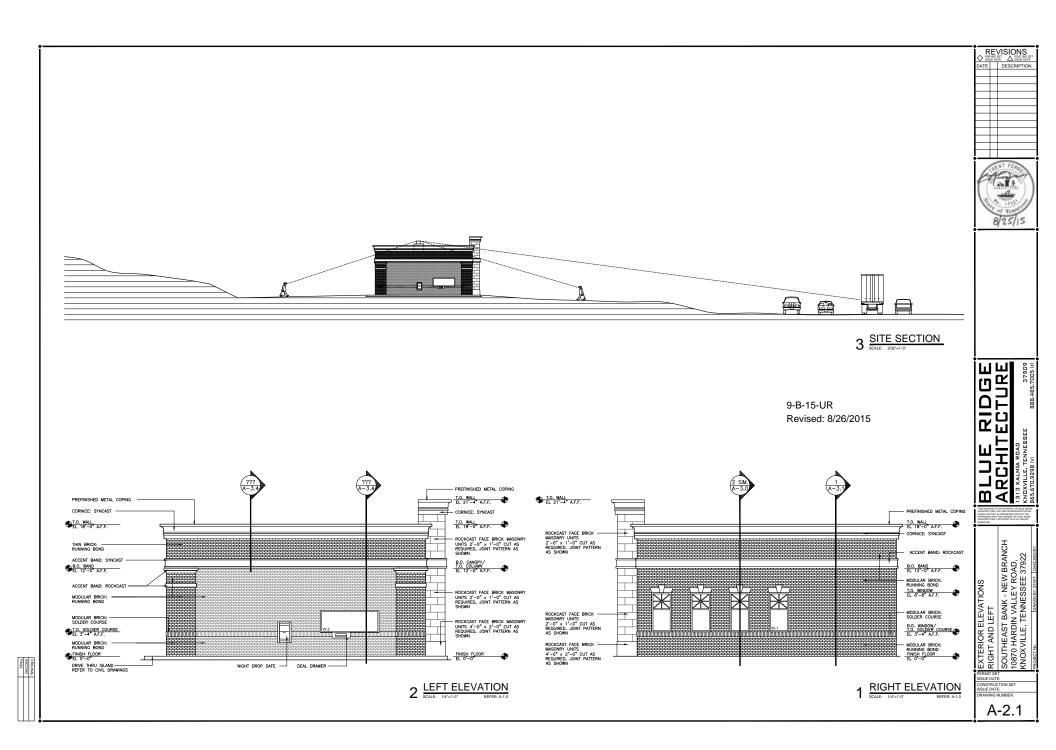

The plan includes 18 parking spaces which meets off-street parking requirements of the Knox County Zoning Ordinance. Permeable pavers will be used for the entire parking lot. The only proposed signage for the site is a 36 square foot wall sign above the main entrance which includes the banks name etched one inch deep into the rockcast panel.