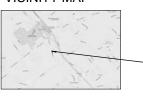

# **COMMENTS:**

This is a request for the approval of an expansion to the Goddard School, a child day care center located in the Vista Dei Monte development. The proposed building expansion will add 3159 square feet to the existing 8164 square foot building for a total building area of 11,364 square feet. The building addition will be located on the southeast side of the existing building with the main access being provided through the existing facility.

The existing child day care center was approved by the Planning Commission and the TTCDA Board in July, 2007 (7-J-07-UR and 07.024.0) for up to 134 children. The proposed addition is for multipurpose use and will not be used for increasing the enrollment at the center.

There will be no changes to the existing access driveway and parking area. The fenced-in outdoor play area will be modified to comply with the Zoning Ordinance requirements. There is no additional signage proposed for this expansion.