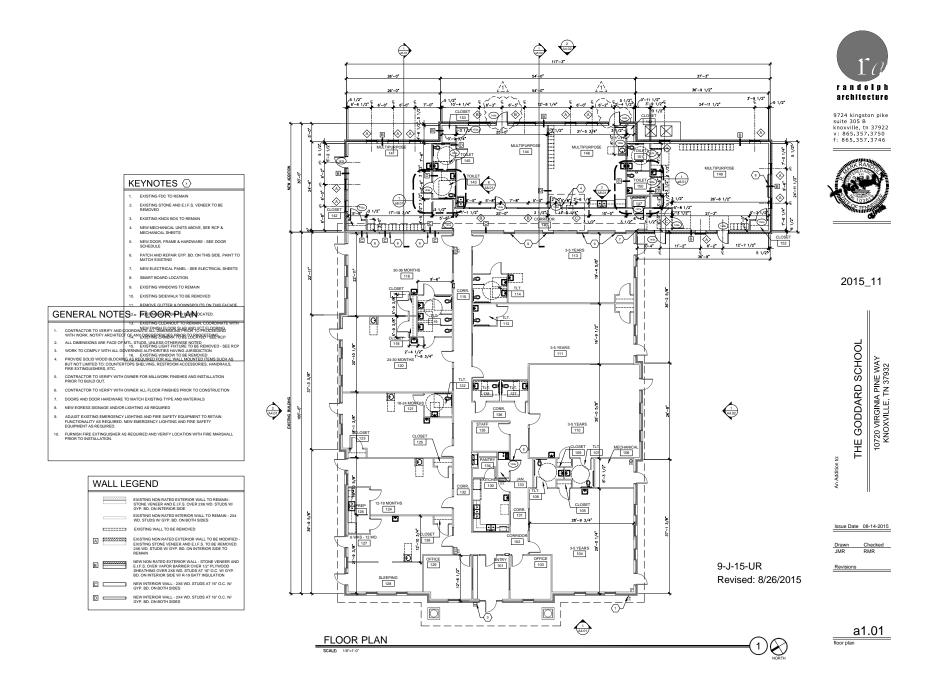

# **COMMENTS:**

This is a request for the approval of an expansion to the Goddard School, a child day care center located in the Vista Dei Monte development. The proposed building expansion will add 3159 square feet to the existing 8164 square foot building for a total building area of 11,364 square feet. The building addition will be located on the southeast side of the existing building with the main access being provided through the existing facility.

The existing child day care center was approved by the Planning Commission and the TTCDA Board in July, 2007 (7-J-07-UR and 07.024.0) for up to 134 children. The proposed addition is for multipurpose use and will not be used for increasing the enrollment at the center.

There will be no changes to the existing access driveway and parking area. The fenced-in outdoor play area will be modified to comply with the Zoning Ordinance requirements. There is no additional signage proposed for this expansion.