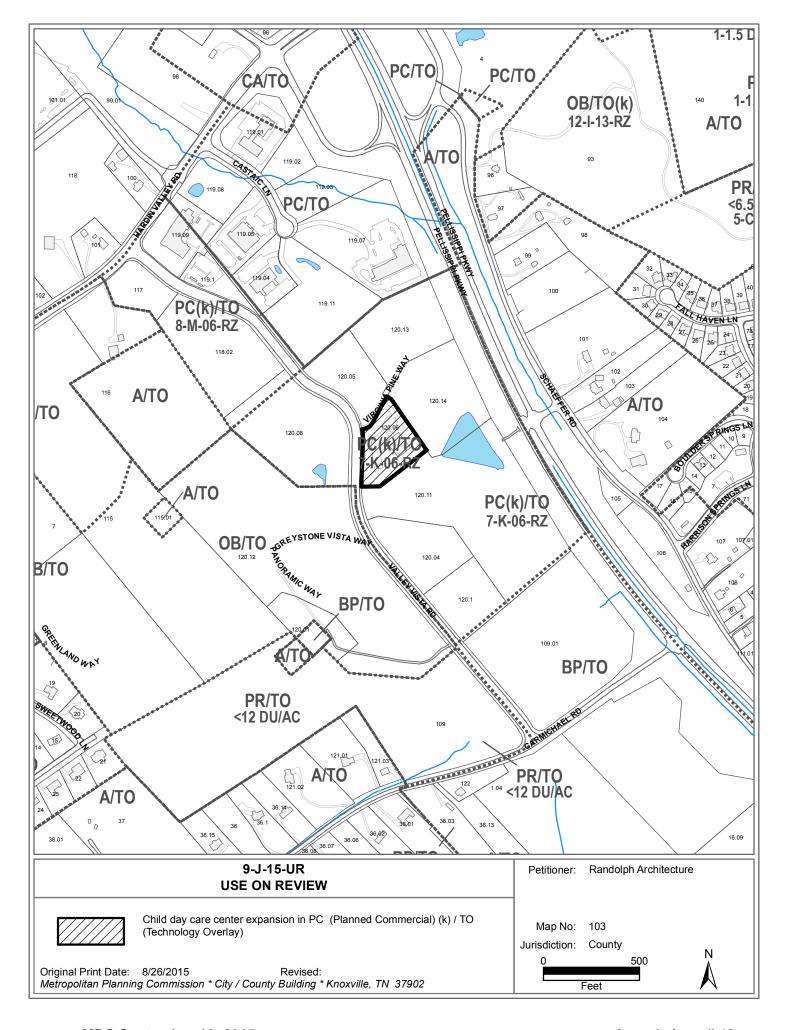

JURISDICTION: County Commission District 6
STREET ADDRESS: 10720 Virginia Pine Way

LOCATION: East side of Valley Vista Rd., southeast side of Virginia Pine Way.

► APPX. SIZE OF TRACT: 2.14 acres

SECTOR PLAN: Northwest County
GROWTH POLICY PLAN: Planned Growth Area

ACCESSIBILITY: Access is via Virginia Pine Way, a private street off of Valley Vista Rd. within

the Vista Dei Monte development.

UTILITIES: Water Source: West Knox Utility District

Sewer Source: West Knox Utility District

WATERSHED: Beaver Creek

► ZONING: PC (Planned Commercial) (k) / TO (Technology Overlay)

EXISTING LAND USE: Child day care center

► PROPOSED USE: Child day care center expansion

HISTORY OF ZONING: Property rezoned PC (Planned Commercial) (k) / TO (Technology Overlay)

in September, 2006

SURROUNDING LAND

USE AND ZONING:

North: Vacant land and office building / PC (Planned Commercial) (k) / TO

(Technology Overlay)

South: Vacant land / PC (Planned Commercial) (k) / TO (Technology

Overlay)

East: Vacant land / PC (Planned Commercial) (k) / TO (Technology

Overlay)

West: Vacant land / PC (Planned Commercial) (k) / TO (Technology

Overlay)

NEIGHBORHOOD CONTEXT: The site is located near the interchange of Pellissippi Parkway and Hardin

Valley Rd. in an area that has a mix of business, institutional and residential

uses within the Technology Overlay Corridor.

The site is located within the TO (Technology Overlay) zoning district and is subject to review and approval by the Tennessee Technology Corridor Development Authority (TTCDA). The TTCDA will consider this request on September 8, 2015.