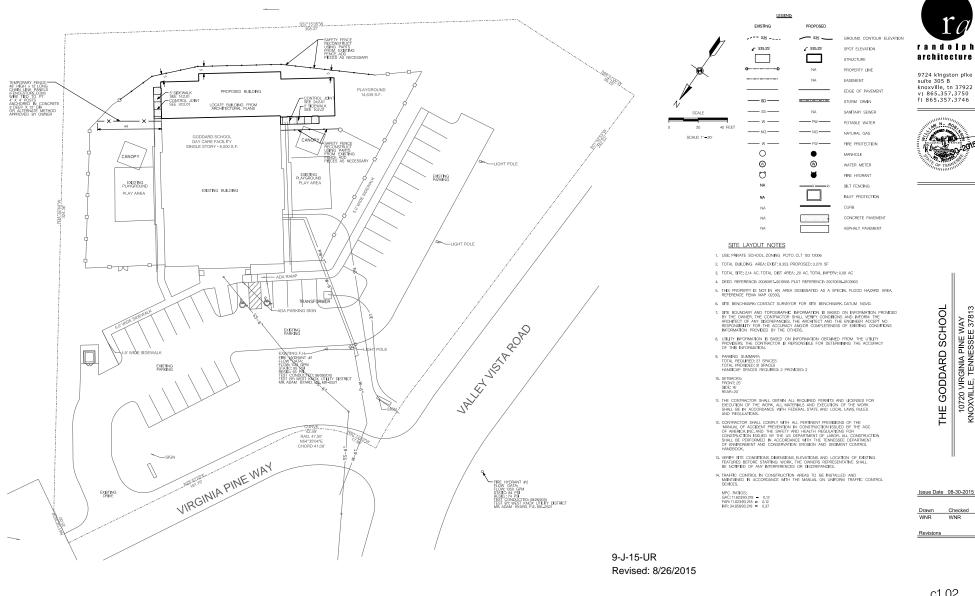

- 2. Meeting all applicable requirements and obtaining all required permits from the Tennessee Department of Human Services.
- 3. Meeting all applicable requirements of the Knox County Department of Engineering and Public Works.
- 4. Installing all landscaping identified on the approved landscape plan prior to obtaining an occupancy permit for the child day care center expansion.
- 5. Meeting all applicable requirements of the Knox County Zoning Ordinance.

There will be no changes to the existing access driveway and parking area. The fenced-in outdoor play area will be modified to comply with the Zoning Ordinance requirements. There is no additional signage proposed for this expansion.