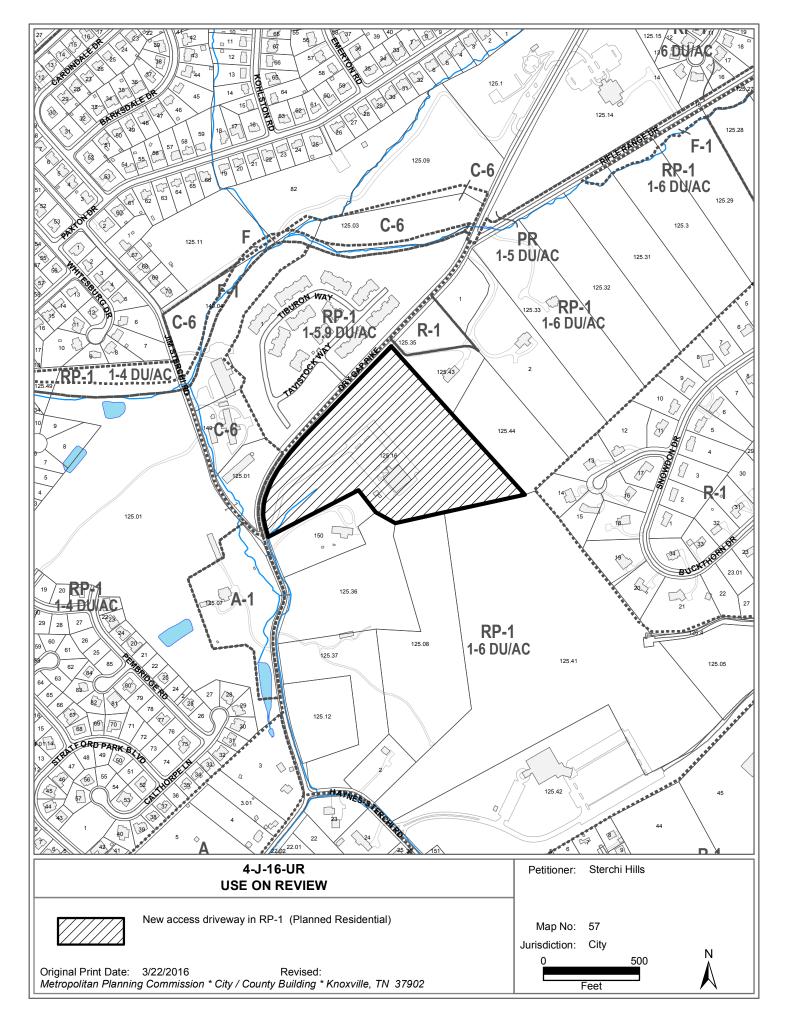

### KNOXVILLE/KNOX COUNTY METROPOLITAN PLANNING COMMISSION USE ON REVIEW REPORT

| Þ | FILE #: 4-J-16-UR                   | AGENDA ITEM #: 56                                                                                                                                                                                                             |  |
|---|-------------------------------------|-------------------------------------------------------------------------------------------------------------------------------------------------------------------------------------------------------------------------------|--|
|   |                                     | AGENDA DATE: 4/14/2016                                                                                                                                                                                                        |  |
| ۲ | APPLICANT:                          | STERCHI HILLS                                                                                                                                                                                                                 |  |
|   | OWNER(S):                           | Second Baptist Church of Clinton, Inc.                                                                                                                                                                                        |  |
|   | TAX ID NUMBER:                      | 57 125.16 View map on KGIS                                                                                                                                                                                                    |  |
|   | JURISDICTION:                       | City Council District 5                                                                                                                                                                                                       |  |
|   | STREET ADDRESS:                     | 904 Dry Gap Pike                                                                                                                                                                                                              |  |
| ۲ | LOCATION:                           | Southeast side of Dry Gap Pike, southeast end of Jim Sterchi Rd.                                                                                                                                                              |  |
| • | APPX. SIZE OF TRACT:                | 15.07 acres                                                                                                                                                                                                                   |  |
|   | SECTOR PLAN:                        | North City                                                                                                                                                                                                                    |  |
|   | GROWTH POLICY PLAN:                 | Urban Growth Area (Inside City Limits)                                                                                                                                                                                        |  |
|   | ACCESSIBILITY:                      | Access is via Dry Gap Pike, a major collector street with a 22' pavement width within a 50' right-of-way.                                                                                                                     |  |
|   | UTILITIES:                          | Water Source: Knoxville Utilities Board                                                                                                                                                                                       |  |
|   |                                     | Sewer Source: Knoxville Utilities Board                                                                                                                                                                                       |  |
|   | WATERSHED:                          | Knob Fork Creek                                                                                                                                                                                                               |  |
| ► | ZONING:                             | RP-1 (Planned Residential)                                                                                                                                                                                                    |  |
| ۲ | EXISTING LAND USE:                  | Church                                                                                                                                                                                                                        |  |
| • | PROPOSED USE:                       | New access driveway                                                                                                                                                                                                           |  |
|   | HISTORY OF ZONING:                  | None noted                                                                                                                                                                                                                    |  |
|   | SURROUNDING LAND<br>USE AND ZONING: | North: Residences / RP-1 (Planned Residential)                                                                                                                                                                                |  |
|   |                                     | South: Residence and vacant land / RP-1 (Planned Residential)                                                                                                                                                                 |  |
|   |                                     | East: Residences / RP-1 (Planned Residential)                                                                                                                                                                                 |  |
|   |                                     | West: Mixed businesses / C-6 (General Commercial Park)                                                                                                                                                                        |  |
|   | NEIGHBORHOOD CONTEXT:               | The site is located in an area that has a mix of residential, institutional and commercial uses that have developed under RP-1 (Planned Residential), R-1 (Low Density Residential) and C-6 (General Commercial Park) zoning. |  |

#### COMMENTS:

The applicant is requesting approval of a new access driveway for an existing church (The Church at Sterchi Hills) that is located on the southeast side of Dry Gap Pike, at the southeast end of Jim Sterchi Rd.

A use on review approval was granted for the church in 2002 (4-B-02-UR & 7-Q-02-UR). The existing entrance for the church is located directly across from the intersection of Jim Sterchi Rd. at Dry Gap Pike. While the applicant's engineer in 2002 had provided a letter certifying that there was at least 300' of sight distance in each direction at the church entrance, sight distance to the north is limited. The new access driveway will be located approximately 1000' northeast of the existing entrance and just northeast of Beaumaris Way, the access driveway for Beaumaris Park Condominiums. While the new access driveway will have a steeper grade at this location, the sight distance along Dry Gap Pike will be greatly improved.

2. The new driveway is being located along a section of the property's street frontage that will maximize sight distance along Dry Gap Pike.

CONFORMITY OF THE PROPOSAL TO CRITERIA ESTABLISHED BY THE KNOXVILLE ZONING ORDINANCE