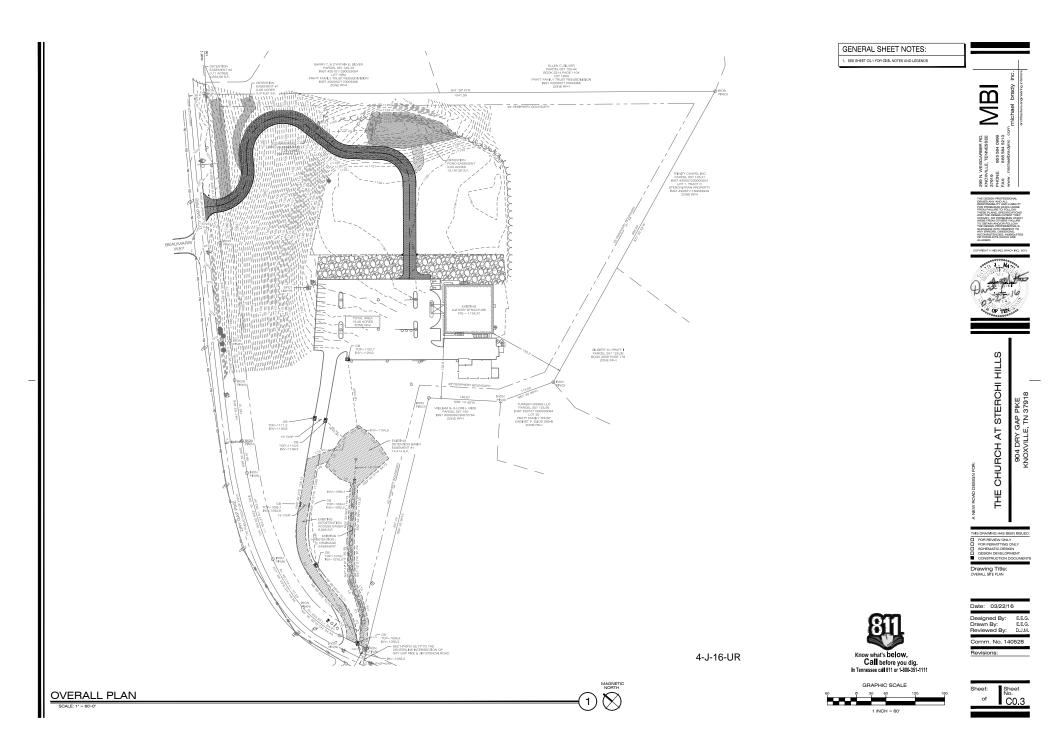

#### COMMENTS:

The applicant is requesting approval of a new access driveway for an existing church (The Church at Sterchi Hills) that is located on the southeast side of Dry Gap Pike, at the southeast end of Jim Sterchi Rd.

A use on review approval was granted for the church in 2002 (4-B-02-UR & 7-Q-02-UR). The existing entrance for the church is located directly across from the intersection of Jim Sterchi Rd. at Dry Gap Pike. While the applicant's engineer in 2002 had provided a letter certifying that there was at least 300' of sight distance in each direction at the church entrance, sight distance to the north is limited. The new access driveway will be located approximately 1000' northeast of the existing entrance and just northeast of Beaumaris Way, the access driveway for Beaumaris Park Condominiums. While the new access driveway will have a steeper grade at this location, the sight distance along Dry Gap Pike will be greatly improved.

2. The new driveway is being located along a section of the property's street frontage that will maximize sight distance along Dry Gap Pike.

CONFORMITY OF THE PROPOSAL TO CRITERIA ESTABLISHED BY THE KNOXVILLE ZONING ORDINANCE