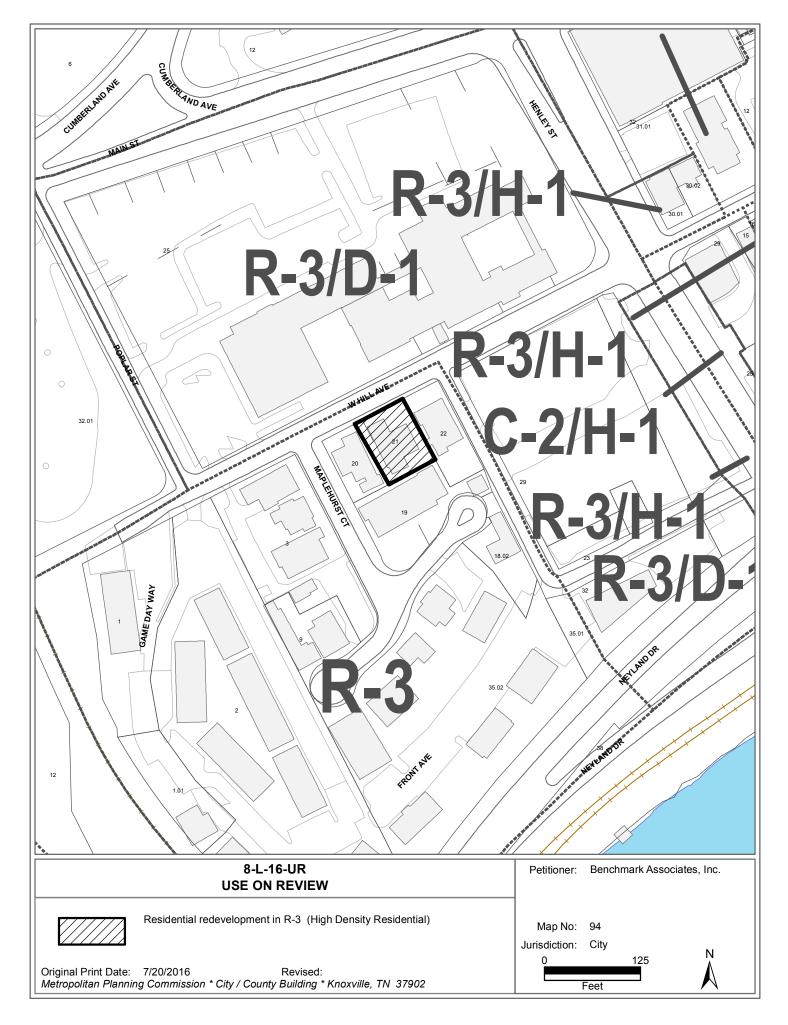

## KNOXVILLE/KNOX COUNTY METROPOLITAN PLANNING COMMISSION USE ON REVIEW REPORT

| ۲ | FILE #: 8-L-16-UR                   | AGENDA ITEM #: 38                                                                                                                                                                                                                                                                               |  |
|---|-------------------------------------|-------------------------------------------------------------------------------------------------------------------------------------------------------------------------------------------------------------------------------------------------------------------------------------------------|--|
|   |                                     | AGENDA DATE: 8/11/2016                                                                                                                                                                                                                                                                          |  |
| ► | APPLICANT:                          | BENCHMARK ASSOCIATES, INC.                                                                                                                                                                                                                                                                      |  |
|   | OWNER(S):                           | Buzz Goss                                                                                                                                                                                                                                                                                       |  |
|   | TAX ID NUMBER:                      | 94 M E 021 View map on KGIS                                                                                                                                                                                                                                                                     |  |
|   | JURISDICTION:                       | City Council District 6                                                                                                                                                                                                                                                                         |  |
|   | STREET ADDRESS:                     | 802 W. Hill Ave.                                                                                                                                                                                                                                                                                |  |
| ۲ | LOCATION:                           | South side of W. Hill Ave., east of Maplehurst Ct.                                                                                                                                                                                                                                              |  |
| ۲ | APPX. SIZE OF TRACT:                | 6304 square feet                                                                                                                                                                                                                                                                                |  |
|   | SECTOR PLAN:                        | Central City                                                                                                                                                                                                                                                                                    |  |
|   | GROWTH POLICY PLAN:                 | Urban Growth Area (Inside City Limits)                                                                                                                                                                                                                                                          |  |
|   | ACCESSIBILITY:                      | Access is W. Hill Ave.,, a local street with a pavement width of 30' within a 40' wide right-of-way                                                                                                                                                                                             |  |
|   | UTILITIES:                          | Water Source: Knoxville Utilities Board                                                                                                                                                                                                                                                         |  |
|   |                                     | Sewer Source: Knoxville Utilities Board                                                                                                                                                                                                                                                         |  |
|   | WATERSHED:                          | Tennessee River                                                                                                                                                                                                                                                                                 |  |
| ► | ZONING:                             | R-3 (High Density Residential)                                                                                                                                                                                                                                                                  |  |
| ۲ | EXISTING LAND USE:                  | Duplex                                                                                                                                                                                                                                                                                          |  |
| Þ | PROPOSED USE:                       | Attached houses on individual lots                                                                                                                                                                                                                                                              |  |
|   | HISTORY OF ZONING:                  | none noted                                                                                                                                                                                                                                                                                      |  |
|   | SURROUNDING LAND<br>USE AND ZONING: | North: Church Street United Methodist Church / R-3 / D-1 High Density<br>Residential / Downtown Design Overlay                                                                                                                                                                                  |  |
|   |                                     | South: Apartments / R-3 High Density Residential                                                                                                                                                                                                                                                |  |
|   |                                     | East: Maplehurst Inn Bed & Breakfast / R-3 High Density Residential                                                                                                                                                                                                                             |  |
|   |                                     | West: Apartments / R-3 High Density Residential                                                                                                                                                                                                                                                 |  |
|   | NEIGHBORHOOD CONTEXT:               | The site is located in Maplehurst which has been developed with detached dwellings that have been converted into multi-dwelling structures and apartment buildings that were built in the 1950s and 1960s. Church Street United Methodist Church is located across W. Hill Ave. from this site. |  |

As noted earlier this site is located in Maplehurst. Development in the area is primarily apartments that are located in converted detached dwellings. More recently (1950s and 1960s) apartments buildings were built in the area. The conversion of this duplex into attached dwelling will not have any negative impact on the area. The request will allow each unit to be owned separately..

3. The proposed use is compatible with the scale and intensity of the surrounding development and zoning pattern.