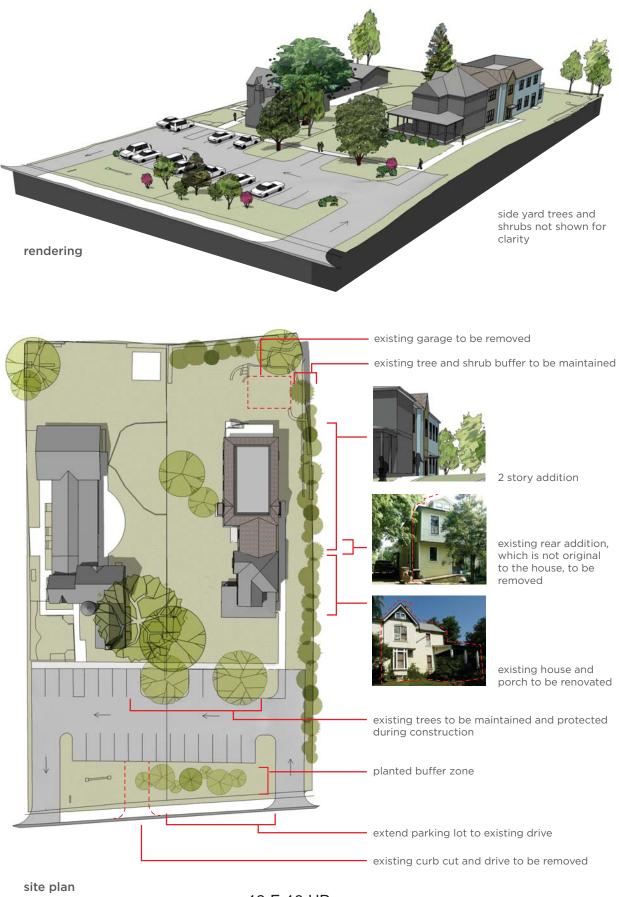

## **Existing Conditions**



## 12-E-16-UR

view from SE corner of neighboring property (4253 Kingston Pike) showing existing dense tree and shrub buffer



view from Western Plaza shopping center showing limited view of the addition



aerial view from south east showing location and scale of the addition in relationship to the neighboring houses, and the 1.5 story garage at 4253 Kingston Pike

## Knoxville Montessori Expansion

11/02/16





12-E-16-UR Revised: 12-6-16





view from driveway of 4311 Kingston Pike. Existing sign omitted for clarity.



view from sidewalk south west corner of 4301 Kingston Pike



view from sidewalk south east corner of 4301 Kingston Pike

12-E-16-UR Revised: 12-6-16



Knoxville Montessori Expansion