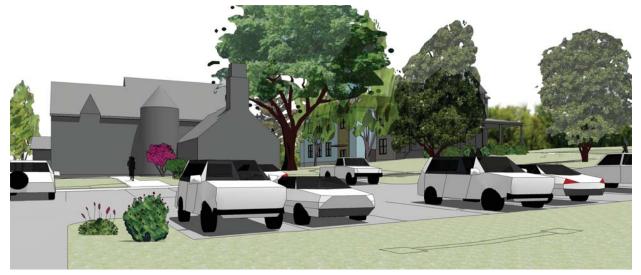

## 12-E-16-UR

view from SE corner of neighboring property (4253 Kingston Pike) showing existing dense tree and shrub buffer

view from Western Plaza shopping center showing limited view of the addition

aerial view from south east showing location and scale of the addition in relationship to the neighboring houses, and the 1.5 story garage at 4253 Kingston Pike