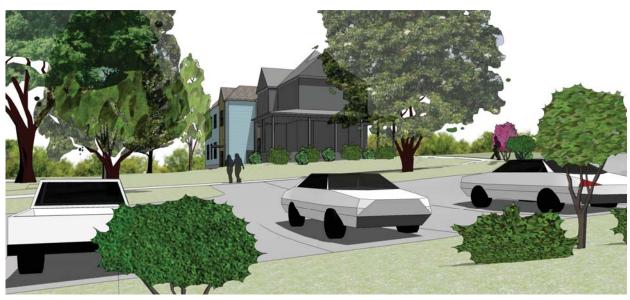

## Knoxville Montessori Expansion

11/02/16

12-E-16-UR Revised: 12-6-16

view from driveway of 4311 Kingston Pike. Existing sign omitted for clarity.

view from sidewalk south west corner of 4301 Kingston Pike