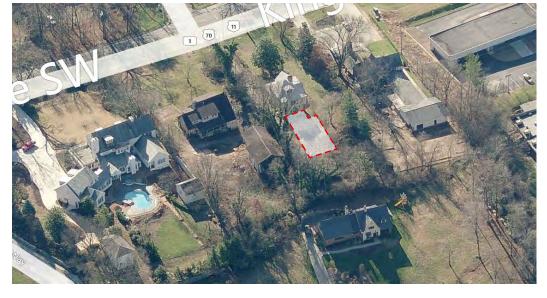

## 12-E-16-UR

view from SE corner of neighboring property (4253 Kingston Pike) showing existing dense tree and shrub buffer

view from Western Plaza shopping center showing limited view of the addition

aerial view from south east showing location and scale of the addition in relationship to the neighboring houses, and the 1.5 story garage at 4253 Kingston Pike