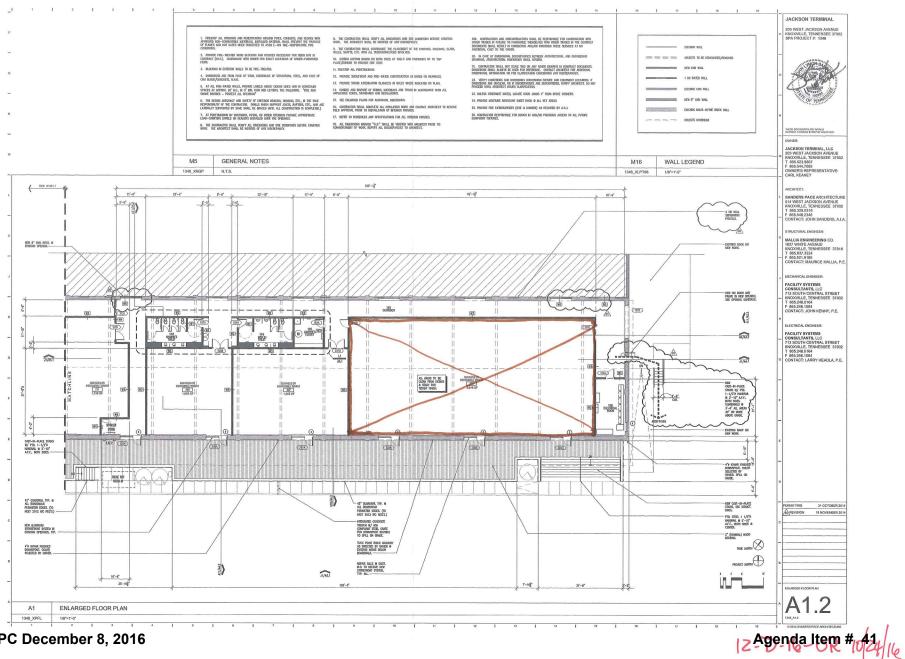

#### COMMENTS:

The applicant proposes to establish a distillery in the recently renovated Jackson Terminal building, which is in the Southern Terminal and Depot National Register Historic District. The distillery will be in the eastern portion of the building, adjacent to an existing loading dock. There is an existing 10'x10' roll up door on the eastern elevation of the building, adjacent to the distillery.

3. The exhaust venting from the facility will be through the roof of the building and will require approval from the Downtown Design Review Board from an aesthetic standpoint. The smells associated with venting steam during the distillation process should have minimal impact on surrounding uses. This process is not consistently done and occurs on average no more than once a day for a few hours.