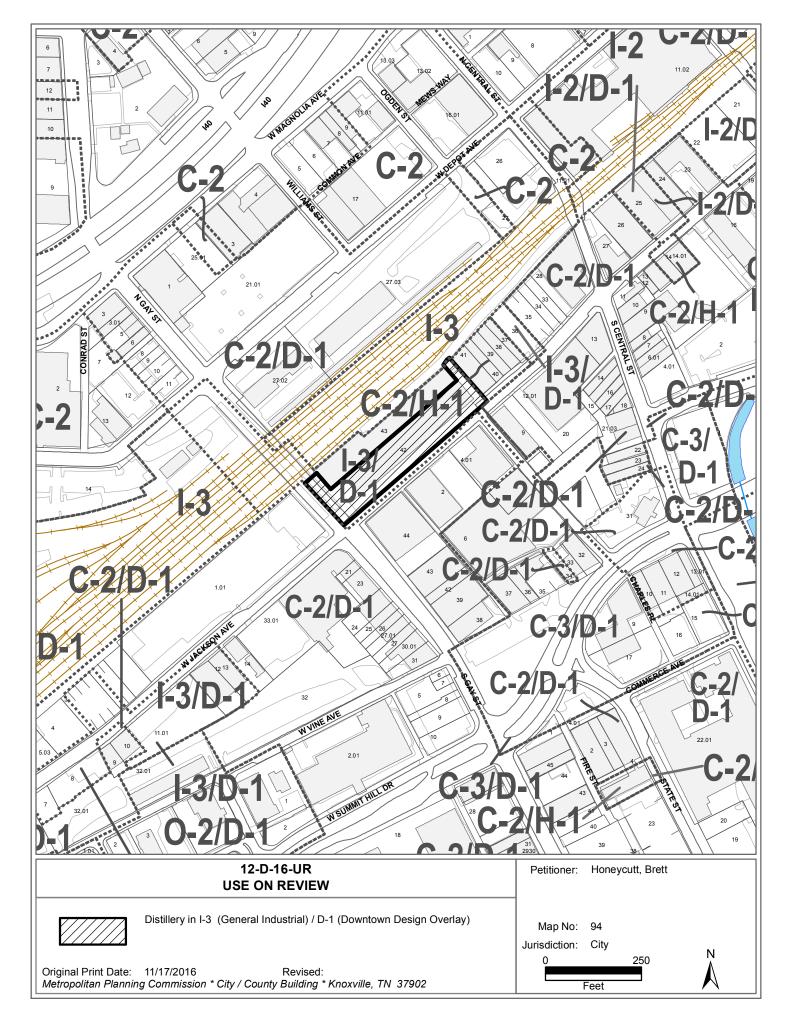

# KNOXVILLE/KNOX COUNTY METROPOLITAN PLANNING COMMISSION USE ON REVIEW REPORT

| ۲ | FILE #: 12-D-16-UR                  | AGENDA ITEM #: 41                                                                                                                                                                                                                                                                                                                                                                             |  |  |  |  |  |  |  |
|---|-------------------------------------|-----------------------------------------------------------------------------------------------------------------------------------------------------------------------------------------------------------------------------------------------------------------------------------------------------------------------------------------------------------------------------------------------|--|--|--|--|--|--|--|
|   |                                     | AGENDA DATE: 12/8/2016                                                                                                                                                                                                                                                                                                                                                                        |  |  |  |  |  |  |  |
| ► | APPLICANT:                          | BRETT HONEYCUTT                                                                                                                                                                                                                                                                                                                                                                               |  |  |  |  |  |  |  |
|   | OWNER(S):                           | Jackson Terminal, LLC                                                                                                                                                                                                                                                                                                                                                                         |  |  |  |  |  |  |  |
|   | TAX ID NUMBER:                      | 94 E F 043 View map on KGIS                                                                                                                                                                                                                                                                                                                                                                   |  |  |  |  |  |  |  |
|   | JURISDICTION:                       | City Council District 6                                                                                                                                                                                                                                                                                                                                                                       |  |  |  |  |  |  |  |
|   | STREET ADDRESS:                     | 203 W Jackson Ave                                                                                                                                                                                                                                                                                                                                                                             |  |  |  |  |  |  |  |
| ۲ | LOCATION:                           | North side W. Jackson Ave, east of N. Gay St.                                                                                                                                                                                                                                                                                                                                                 |  |  |  |  |  |  |  |
| ۲ | APPX. SIZE OF TRACT:                | 1.13 acres                                                                                                                                                                                                                                                                                                                                                                                    |  |  |  |  |  |  |  |
|   | SECTOR PLAN:                        | Central City                                                                                                                                                                                                                                                                                                                                                                                  |  |  |  |  |  |  |  |
|   | GROWTH POLICY PLAN:                 | Urban Growth Area (Inside City Limits)                                                                                                                                                                                                                                                                                                                                                        |  |  |  |  |  |  |  |
|   | ACCESSIBILITY:                      | Access is via W. Jackson Ave., a local street with a 50' right of way and 30' pavement width. The property is within the CBID and has access to several KAT bus and trolley routes.                                                                                                                                                                                                           |  |  |  |  |  |  |  |
|   | UTILITIES:                          | Water Source: Knoxville Utilities Board                                                                                                                                                                                                                                                                                                                                                       |  |  |  |  |  |  |  |
|   |                                     | Sewer Source: Knoxville Utilities Board                                                                                                                                                                                                                                                                                                                                                       |  |  |  |  |  |  |  |
|   | WATERSHED:                          | First Creek and Second Creek                                                                                                                                                                                                                                                                                                                                                                  |  |  |  |  |  |  |  |
| ► | ZONING:                             | I-3 (General Industrial) / D-1 (Downtown Design Overlay)                                                                                                                                                                                                                                                                                                                                      |  |  |  |  |  |  |  |
| ۲ | EXISTING LAND USE:                  | Multi use structure                                                                                                                                                                                                                                                                                                                                                                           |  |  |  |  |  |  |  |
| Þ | PROPOSED USE:                       | Distillery                                                                                                                                                                                                                                                                                                                                                                                    |  |  |  |  |  |  |  |
|   | HISTORY OF ZONING:                  | The D-1 (downtown design overlay) district was placed on the site in 2007.                                                                                                                                                                                                                                                                                                                    |  |  |  |  |  |  |  |
|   | SURROUNDING LAND<br>USE AND ZONING: | North: Woodworking company, railroad ROW / I-3/D-1 (General<br>Industrial/Downtown Design Overlay)                                                                                                                                                                                                                                                                                            |  |  |  |  |  |  |  |
|   |                                     | South: Jackson Ave. ROW, business office, residential, retail / C-2/D-2<br>(Central Business/ Downtown Design Overlay)                                                                                                                                                                                                                                                                        |  |  |  |  |  |  |  |
|   |                                     | East: Retail, business office, residential / C-2/H-1 Central Business/<br>Downtown Design Overlay)                                                                                                                                                                                                                                                                                            |  |  |  |  |  |  |  |
|   |                                     | West: Gay Street viaduct, parking lot, railroad ROW / I-3 (General Industrial), C-2/D-1 (Central Business/Downtown Design Overlay)                                                                                                                                                                                                                                                            |  |  |  |  |  |  |  |
|   | NEIGHBORHOOD CONTEXT:               | This site is within the Old City and zoned I-3/D-1, however, the majority of the surrounding area is zoned C-2/D-1. The adjacent property to the east is in the H-1 (historic overlay) district. The subject property and properties along the railroad tracks are within the Southern Terminal and Warehouse Historic District, which is listed on the National Register of Historic Places. |  |  |  |  |  |  |  |

#### COMMENTS:

The applicant proposes to establish a distillery in the recently renovated Jackson Terminal building, which is in the Southern Terminal and Depot National Register Historic District. The distillery will be in the eastern portion of the building, adjacent to an existing loading dock. There is an existing 10'x10' roll up door on the eastern elevation of the building, adjacent to the distillery.

Distilleries are a use permitted on review in the I-3 zone and have the same development standards as a brewery, which include some size limitations near residential zone districts, no outdoor storage, location and screening standards for new loading docks and service doors. Being that the distillery is not near residential zone districts, is locating in a building with an existing loading dock and service doors, and does not propose any outdoor storage, the request meets the development standards of Article 5, Section 3.F.13. In addition, there is an existing distillery on Jackson Avenue (Knox Whiskey Works) that is less than a quarter mile west of this location.