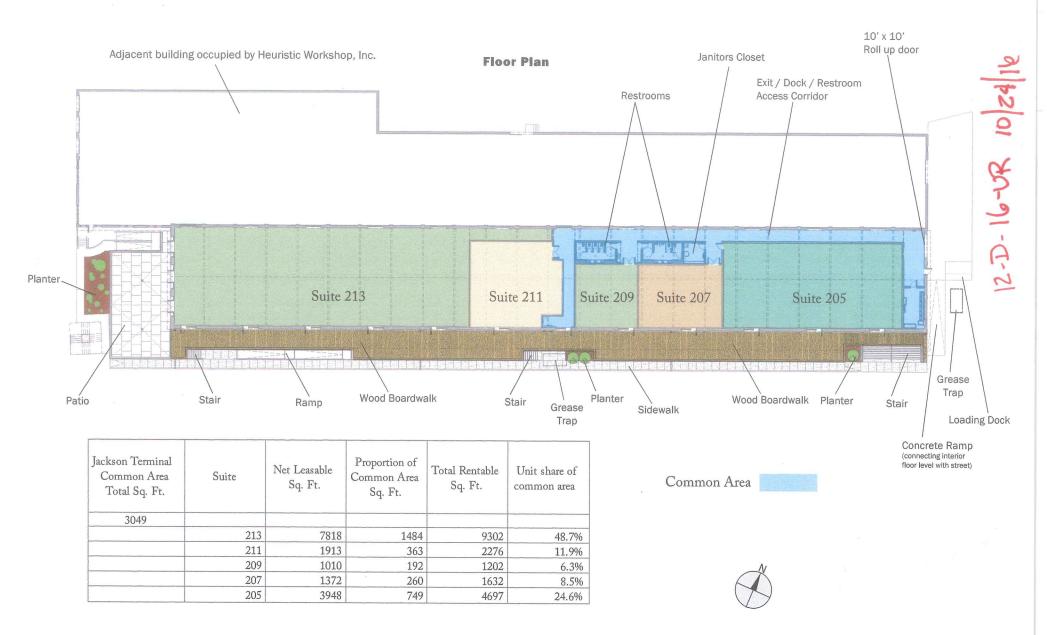

#### COMMENTS:

The applicant proposes to establish a distillery in the recently renovated Jackson Terminal building, which is in the Southern Terminal and Depot National Register Historic District. The distillery will be in the eastern portion of the building, adjacent to an existing loading dock. There is an existing 10'x10' roll up door on the eastern elevation of the building, adjacent to the distillery.

Distilleries are a use permitted on review in the I-3 zone and have the same development standards as a brewery, which include some size limitations near residential zone districts, no outdoor storage, location and screening standards for new loading docks and service doors. Being that the distillery is not near residential zone districts, is locating in a building with an existing loading dock and service doors, and does not propose any outdoor storage, the request meets the development standards of Article 5, Section 3.F.13. In addition, there is an existing distillery on Jackson Avenue (Knox Whiskey Works) that is less than a quarter mile west of this location.