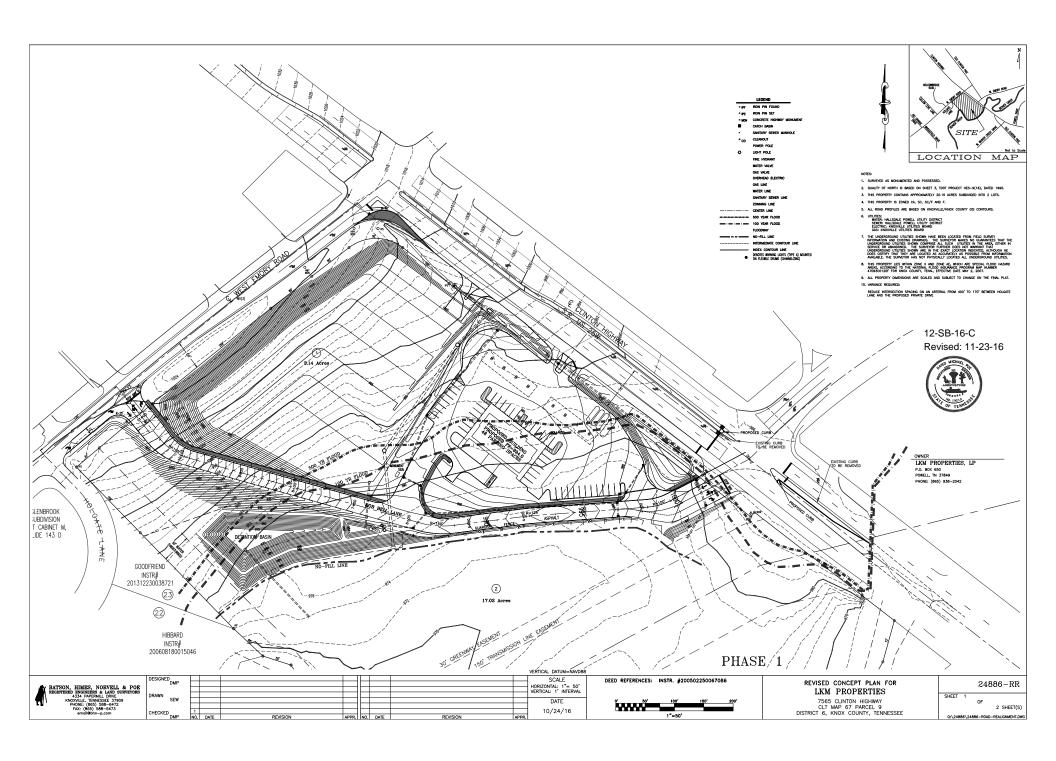

► NUMBER OF LOTS: 2

SURVEYOR/ENGINEER: Batson, Himes, Norvell & Poe

ACCESSIBILITY: Access is via Clinton Hwy, and W. Emory Rd. which are both classified as

major arterial streets. Clinton Hwy. is a four lane median divided road. W. Emory Rd. is a two lane facility with a pavement width of 20' within a 50' wide right-of-way. Access to both of these roadways is controlled by the Tenn.

Dept. of Transportation(TDOT).

**▶ SUBDIVISION VARIANCES** 

**REQUIRED:** 

1. Reduction of intersection spacing between Holgate Ln. and

proposed private driveway from 400' to 170'

2. Reduction of corner radius from 75' to 25' at the intersection of the

private driveway with W. Emory Rd.

AGENDA ITEM #: 11 FILE #: 12-SB-16-C 11/30/2016 11:52 AM DAN KELLY PAGE #: 11-1

approximately 225' to the west from the previously approved location. The new location will align with the western most driveway to the shopping that is located on the north side of W. Emory Rd.