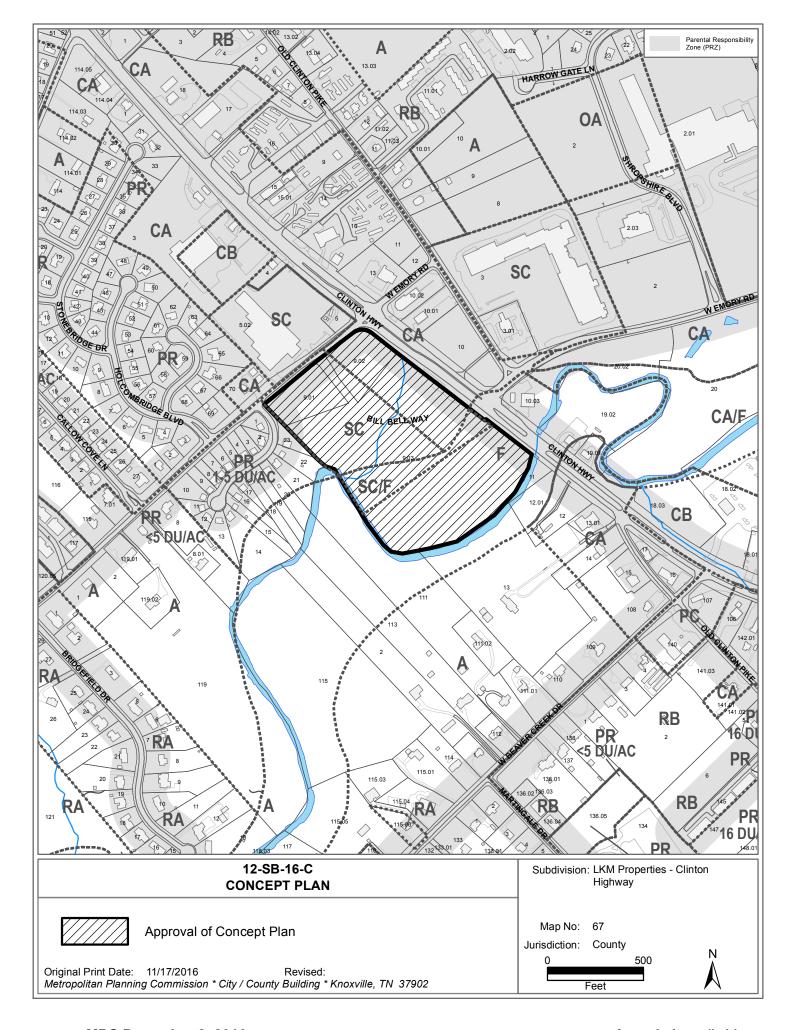

SECTOR PLAN: Northwest County

GROWTH POLICY PLAN: Planned Growth Area

WATERSHED: Beaver Creek

► APPROXIMATE ACREAGE: 20.45 acres

► ZONING: CA (General Business) SC (Shopping Center) & F (Floodway)

► EXISTING LAND USE: Vacant land

► PROPOSED USE: Commercial subdivision

SURROUNDING LAND USE AND ZONING:

The site is located in the Powell community on the west side of Clinton Hwy. Development in the area consists of mixed commercial uses and detached dwellings. Beaver Creek forms the southern boundary of this site. The FEMA flood area for the creek will impact how this site can be developed.

► NUMBER OF LOTS: 2

SURVEYOR/ENGINEER: Batson, Himes, Norvell & Poe

ACCESSIBILITY: Access is via Clinton Hwy, and W. Emory Rd. which are both classified as

major arterial streets. Clinton Hwy. is a four lane median divided road. W. Emory Rd. is a two lane facility with a pavement width of 20' within a 50' wide right-of-way. Access to both of these roadways is controlled by the Tenn.

Dept. of Transportation(TDOT).

**▶ SUBDIVISION VARIANCES** 

**REQUIRED:** 

1. Reduction of intersection spacing between Holgate Ln. and

proposed private driveway from 400' to 170'

2. Reduction of corner radius from 75' to 25' at the intersection of the

private driveway with W. Emory Rd.