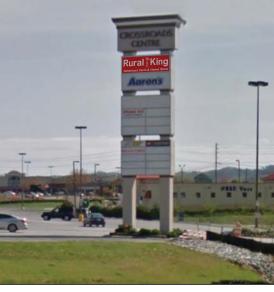

## COMMENTS:

This request involves the existing Crossroads Shopping Center located at the corner of Norris Freeway and E. Emory Rd. Wal-Mart was a former tenant is this development. They left the shopping center when their new location was completed to the north of this site. The applicant is renovating the existing shopping center, including dividing the former Wal-Mart space into two smaller units. One space has already been occupied by Bargain Hunt. The other space will be occupied by Rural King, which has also submitted the attached sign plan. The proposed wall sign is approximately the same size as the one recently installed by Bargain Hunt.

In 2015, a plan was approved by the planning commission to restripe the parking lot and add landscaping (5-D-15-UR), which included landscape islands trees spread throughout the parking lot. The new tenant Rural King is proposing to remove parking spaces for a fenced display area that is approximately 10,000 sqft. and storage for trailers. Because of this removal of parking spaces they went below the minimum required parking spaces. In order to come closer to compliance with the zoning ordinance they removed most of the previously approved landscape islands in the front of Rural King to regain some parking spaces. They applied for and received a variance from the parking minimum to the amount of parking shown on the site plan.