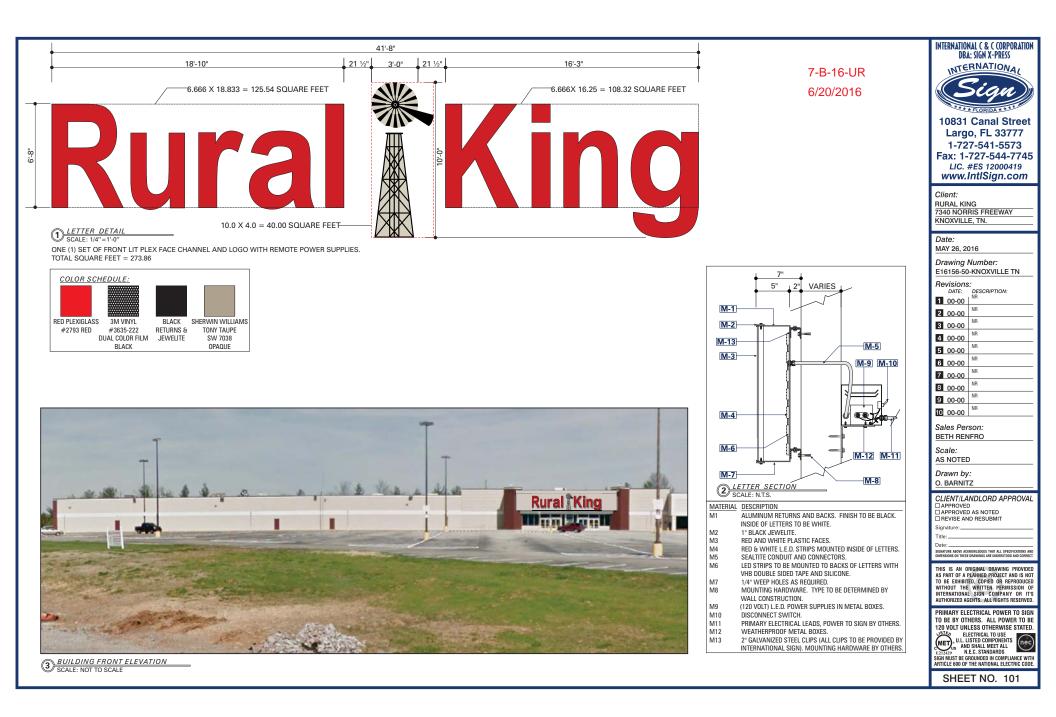

## COMMENTS:

This request involves the existing Crossroads Shopping Center located at the corner of Norris Freeway and E. Emory Rd. Wal-Mart was a former tenant is this development. They left the shopping center when their new location was completed to the north of this site. The applicant is renovating the existing shopping center, including dividing the former Wal-Mart space into two smaller units. One space has already been occupied by Bargain Hunt. The other space will be occupied by Rural King, which has also submitted the attached sign plan. The proposed wall sign is approximately the same size as the one recently installed by Bargain Hunt.

#### 2 FACE DETAIL SCALE: NOT TO SCALE

TWO (2) NEW SETS OF VINYL FOR EXISTING PAN-FORMED WHITE PLASTIC FACE. REMOVE EXISTING VINYL. FIELD VERIFY PAN AREA.

7-B-16-UR 6/20/2016

| Client:         RURAL KING         7340 NORRIS FREEWAY         KNOXVILLE, TN.         Date:         MAY 26, 2016         Drawing Number:         E15156-50-KNOXVILLE TN         Revisions:         Date:         MAY 26, 2016         Drawing Number:         E15156-50-KNOXVILLE TN         Revisions:         Date:         0.0-00         III         0.0-00         III         0.0-00         III         0.0-00         IIII         0.0-00         IIIIIIIIIIIIIIIIIIIIIIIIIIIIIIIIIIII                                                                                                                                                                                                                                                                                                                                                                                                                                                                                                                                                                                                                                                                                                                                                                                                                                                                                                                                                                                                                                                                                                                                                                                                                                                                                                                                                                                                                                                                                                                                                                                                                                                                                                                                                                                                                                                                                                                                                                                                                                                                                                                                                                                                                                                                                                                                   | INTERNATIONAL C & C CORPORATION<br>DBA: SIGN X-PRESS                                                                                                                                                                                          |               |  |  |
|----------------------------------------------------------------------------------------------------------------------------------------------------------------------------------------------------------------------------------------------------------------------------------------------------------------------------------------------------------------------------------------------------------------------------------------------------------------------------------------------------------------------------------------------------------------------------------------------------------------------------------------------------------------------------------------------------------------------------------------------------------------------------------------------------------------------------------------------------------------------------------------------------------------------------------------------------------------------------------------------------------------------------------------------------------------------------------------------------------------------------------------------------------------------------------------------------------------------------------------------------------------------------------------------------------------------------------------------------------------------------------------------------------------------------------------------------------------------------------------------------------------------------------------------------------------------------------------------------------------------------------------------------------------------------------------------------------------------------------------------------------------------------------------------------------------------------------------------------------------------------------------------------------------------------------------------------------------------------------------------------------------------------------------------------------------------------------------------------------------------------------------------------------------------------------------------------------------------------------------------------------------------------------------------------------------------------------------------------------------------------------------------------------------------------------------------------------------------------------------------------------------------------------------------------------------------------------------------------------------------------------------------------------------------------------------------------------------------------------------------------------------------------------------------------------------------------------|-----------------------------------------------------------------------------------------------------------------------------------------------------------------------------------------------------------------------------------------------|---------------|--|--|
| Image: Contract of the second seco                                                                                                                                                                                                                                                                                                                                                                                                                                                                                                                                                                                                                                                                                                                                  |                                                                                                                                                                                                                                               |               |  |  |
| 10831 Canal Street<br>Largo, FL 33777<br>1-727-541-5573           Fax: 1-727-544-7745<br>LiC. #ES 12000419<br>www.IntlSign.com           Client:<br>RURAL KING<br>7340 NORRIS FREEWAY<br>KNOXVILLE, TN.           Date:           MAY 26, 2016           Drawing Number:           E16156-50-KNOXVILLE TN           Revisions:           Date:           MAY 26, 2016           Drawing Number:           E16156-50-KNOXVILLE TN           Revisions:           Date:           00-00           IR           0.00-00           II           0.00-00           II<00-00           III<00-00           III           0.00-00           IIII           0.00-00           IIIIIIIIIIIIIIIIIIIIIIIIIIIIIIIIIIII                                                                                                                                                                                                                                                                                                                                                                                                                                                                                                                                                                                                                                                                                                                                                                                                                                                                                                                                                                                                                                                                                                                                                                                                                                                                                                                                                                                                                                                                                                                                                                                                                                                                                                                                                                                                                                                                                                                                                                                                                                                                                                                       | Sign                                                                                                                                                                                                                                          |               |  |  |
| 1-727-541-5573         Fax: 1-727-544-7745         LIC. #ES 12000419         www.initiSign.com         Client:         RURAL KING         7340 NORRIS FREEWAY         KNOXVILLE, TN.         Date:         MAY 26, 2016         Drawing Number:         E16156-50-KNOXVILLE TN         Revisions:         DATE:         00-00         IR         2 00-00         I 00-00         RETH RENFRO         Scale:         AS NOTED         Drawn by:                                                                                                                                                                                                                                                                                                                                                                                                                                                                                                                                                                                                                                                                                                                                                                                                                                                                                                                                                                                                                                                                                                                                                                                                                                                                                                                                                                                                                                                                                                                                                                                                                                                                                                                                                                                                                                                                                                                                                                                   | 10831 Canal Street                                                                                                                                                                                                                            |               |  |  |
| www.intilSign.com           Client:           RURAL KING           7340 NORRIS FREEWAY           KNOXVILLE, TN.           Date:           MAY 26, 2016           Drawing Number:           E16156-50-KNOXVILLE TN           Revisions:           DAT:           DAT:           00-00           INR           0.000           INR           0.000           I.00-00           I.                                                                                                                                                                                                                                                                                                                                                                                                                                                                                                                                                                                                                                                                                                                                                                                                                                                                                                                                                                                                                                                                                                                                                                                                                                                                                                                                                                                                                                                                                                                                                                                                                                                                                                                                                                                                                                                                                                                                            | 1-727-541-5573<br>Fax: 1-727-544-7745                                                                                                                                                                                                         |               |  |  |
| RURAL KING           7340 NORRIS FREEWAY           KNOXVILLE, TN.           Date:           MAY 26, 2016           Drawing Number:           E16156-50-KNOXVILLE TN           Revisions:           Date:           00-00           III           00-00           III           00-00           III           00-00           IIII           00-00           IIII           00-00           IIIIIIIIIIIIIIIIIIIIIIIIIIIIIIIIIIII                                                                                                                                                                                                                                                                                                                                                                                                                                                                                                                                                                                                                                                                                                                                                                                                                                                                                                                                                                                                                                                                                                                                                                                                                                                                                                                                                                                                                                                                                                                                                                                                                                                                                                                                                                                                                                                                                                                                                                                                                                                                                                                                                                                                                                                                                                                                                                                                  | LIC. #ES 12000419<br>www.IntlSign.com                                                                                                                                                                                                         |               |  |  |
| MAY 26, 2016         Drawing Number:         E16156-50-KNOXVILLE TN         Revisions:         DATE:       DESCRIPTION:         DATE:       DESCRIPTION:         DATE:       DESCRIPTION:         D.0-00       IR         D.0-00       <                                                                                                                                                                                                                                                                                                                                                                                                                                                                                                                                                                                                                                                                                                                                                                                                                                                                                                                                                                                                                                                                                                                                                                                                                                                                                                                                                                                                                                                                                                                                                                                                                                                                                                                                                                                                                                                                                                                                         | RURAL KING<br>7340 NORRIS FREEWAY                                                                                                                                                                                                             |               |  |  |
| E16156-SO-KNOXVILLE TN           Revisions:           DAT:         DESCRIPTION:           I         00-00           III         00-00           III         00-00           IIII         00-00           IIIIIIIIIIIIIIIIIIIIIIIIIIIIIIIIIIII                                                                                                                                                                                                                                                                                                                                                                                                                                                                                                                                                                                                                                                                                                                                                                                                                                                                                                                                                                                                                                                                                                                                                                                                                                                                                                                                                                                                                                                                                                                                                                                                                                                                                                                                                                                                                                                                                                                                                                                                                                                                                                                                                                                                                                                                                                                                                                                                                                                                                                                                                                                    |                                                                                                                                                                                                                                               |               |  |  |
| DATE:         DESCRIPTION:           1         00-00           18         00-00           2         00-00           10         00-00           11         00-00           12         00-00           13         00-00           14         00-00           15         00-00           16         00-00           17         00-00           18         00-00           19         00-00           10         00-00           10         00-00           10         00-00           10         00-00           10         00-00           110         00-00           111         00-00           111         00-00           111         00-00           111         00-00           111         00-00           111         00-00           111         00-00           111         00-00           111         00-00           111         00-00           111         00-00           111         00-00           111         <                                                                                                                                                                                                                                                                                                                                                                                                                                                                                                                                                                                                                                                                                                                                                                                                                                                                                                                                                                                                                                                                                                                                                                                                                                                                                                                                                                                                                                                                                                                                                                                                                                                                                                                                                                                                                                                                                               | E16156-50                                                                                                                                                                                                                                     | -KNOXVILLE TN |  |  |
| 2         00-00         NR           3         00-00         NR           4         00-00         NR           5         00-00         NR           6         00-00         NR           6         00-00         NR           7         00-00         NR           8         00-00         NR           9         00-00         NR <t< th=""><th>DATE:</th><th>NR<br/>NR</th></t<>                                                                                                                                                                                                                                                                                                                                                                                                                                                                                                                                                                                                                                                                                                                                                                                                                                                                                                                                                                                                                                                                                                                                                                                                                                                                                                                                                                                                                                                                                                                                                                                                                                                                                                                                                                                                                               | DATE:                                                                                                                                                                                                                                         | NR<br>NR      |  |  |
| B         00-00         NR           C         00-00         NR           D         00-00         NR           C         00-00         NR           D         00-00         NR           D         00-00         NR           Sales Person:         BETH RENFRO           Scale:         AS           AS NOTED         Drawn by:           O. BARNITZ         O.BARNITZ           CLIENT/LANDLORD APPROVAL         APPROVED           APPROVED SA NOTED         APPROVED           APPROVED SO ON REGUMENTS HE MEDITION BOUNCED         AS PAT OF A PLANEE DENDERTON           ASTRUE"         THIE:         SUBMIT           Determine And Content on Mark Electronic Mark HE MARKET AND RESUBART         SUBMIT           DIRECTIVE AND RESUBART AND RESUBART         SUBMIT           DIRECTIVE APPROVED APPROVED ON REPROUCED         APPROVED APPROUCED NET TO DE ENTERTION AND NOT TO SUBART AND RESUBART                                                                                                                                                                                                                                                                                                                                                                                                                                                                                                                                                                                                                                                                                                                                                                                                                                                                                                                                                                                                                                                                                                                                                                                                                                                                                                                                                                                                                                                                                                                                                                                                                                                                                    | 2 00-00                                                                                                                                                                                                                                       |               |  |  |
| Image: Construct of the second seco                                                                                                                                                                                                                                                                                                                                                                                                                                                                                                                                                                                                                                                                                                                          |                                                                                                                                                                                                                                               |               |  |  |
| Image: Construct of the second seco                                                                                                                                                                                                                                                                                                                                                                                                                                                                                                                                                                                                                                                                                                                          | _                                                                                                                                                                                                                                             | NR            |  |  |
| Image: Construction of the second s                                                                                                                                                                                                                                                                                                                                                                                                                                                                                                                                                                                                                                                                                                                          |                                                                                                                                                                                                                                               | NR            |  |  |
| ■         00-00         NR           <                                                                                                                                                                                                                                                                                                                                                                                                                                                                                                                                                                                                                                                                                                                                                                                                                                                                                                                                                                                                                                                                                                                                                                                                                                                                                                                                                                                                                                                                                                                                                                                                                                                                                                                                                                                                                                                                   | _                                                                                                                                                                                                                                             | NR            |  |  |
| OO-OO     IN     IN     IN     IN     IN     IN     Sales Person:     BETH RENFRO     Scale:     AS NOTED     Drawn by:     O. BARNITZ     CLIENT/LANDLORD APPROVAL     APPROVED     APPROVED AS NOTED     APPROVED     APPROVED AS NOTED     APPROVED                                                                                                                                                                                                                                                                                                                                                                                                                                                                                                                                                                                                                                                                                                         | _                                                                                                                                                                                                                                             | NR            |  |  |
|                                                                                                                                                                                                                                                                                                                                                                                                                                                                                                                                                                                                                                                                                                                                                                                                                                                                                                                                                                                                                                                                                                                                                                                                                                                                                                                                                                                                                                                                                                                                                                                                                                                                                                                                                                                                                                                                                                                                                                                                                                                                                                                                                                                                                                                                                                                                                                                                                                                                                                                                                                                                                                                                                                                                                                                                                                  | _                                                                                                                                                                                                                                             | NR            |  |  |
| BETH RENFRO Scale: AS NOTED Drawn by: O. BARNITZ CLIENTLANDLORD APPROVAL APPROVED APPROVED AS NOTED REVISE AND RESUBMIT Signature: Title: Beaching for the fundamental and conserved second on their tomains are understream and conserved second on their tomains are understream and conserved This is AN ORGINAL DRAWN OR ITS AUTHORIZED AGENTS. ALL POWER TO BE 120 NUT THE WIST SALE POWER TO BIO                                                                                                                                                                                                                                                                                                                                                                                                                                                                                                                                                                                                                                                                                                                                                                                                                                                                                                                                                                                                                                                                                                                                                                                                                                                                                                                                                                                                                                                                                                                                                                                                                                                                                                                                                                                                                                                                                                                                                                                                                                                                                                                                                                                                                                                                                                                                                                                                                           | NR                                                                                                                                                                                                                                            |               |  |  |
| AS NOTED Drawn by: O. BARNITZ CLIENT/LANDLORD APPROVAL CRIENT/LANDLORD APPROVAL CRIENT APPROVED AS NOTED CRIENT APPROVED AS NOTED CRIENT AND A CRIEN                                                                                                                                                                                                                                                                                                                                                                                                                                                                                                                                                                                                                                                                                                   | Sales Person:                                                                                                                                                                                                                                 |               |  |  |
| O. BARNITZ  CLIENT/LANDLORD APPROVAL  APPROVED  APPROVED  CLIENT/LANDLORD APPROVAL  APPROVED  CLIENT/LANDLORD APPROVAL  CLIENT  Signature:  Date: Date                                                                                                                                                                                                                                                                                                                                                                                                                                                                                                                                                                                                                                                                                                   |                                                                                                                                                                                                                                               |               |  |  |
| □ APPROVED<br>□ APPROVED SNOTED<br>□ REVISE AND RESUBMIT<br>Signature:<br>Title:<br>Date:<br>Beautre:<br>Date:<br>Beautre:<br>Signature:<br>Date:<br>Beautre:<br>Beautre:<br>Beautre:<br>Beautre:<br>Beautre:<br>Beautre:<br>Beautre:<br>Beautre:<br>Beautre:<br>Beautre:<br>Beautre:<br>Beautre:<br>Beautre:<br>Beautre:<br>Beautre:<br>Beautre:<br>Beautre:<br>Beautre:<br>Beautre:<br>Beautre:<br>Beautre:<br>Beautre:<br>Beautre:<br>Beautre:<br>Beautre:<br>Beautre:<br>Beautre:<br>Beautre:<br>Beautre:<br>Beautre:<br>Beautre:<br>Beautre:<br>Beautre:<br>Beautre:<br>Beautre:<br>Beautre:<br>Beautre:<br>Beautre:<br>Beautre:<br>Beautre:<br>Beautre:<br>Beautre:<br>Beautre:<br>Beautre:<br>Beautre:<br>Beautre:<br>Beautre:<br>Beautre:<br>Beautre:<br>Beautre:<br>Beautre:<br>Beautre:<br>Beautre:<br>Beautre:<br>Beautre:<br>Beautre:<br>Beautre:<br>Beautre:<br>Beautre:<br>Beautre:<br>Beautre:<br>Beautre:<br>Beautre:<br>Beautre:<br>Beautre:<br>Beautre:<br>Beautre:<br>Beautre:<br>Beautre:<br>Beautre:<br>Beautre:<br>Beautre:<br>Beautre:<br>Beautre:<br>Beautre:<br>Beautre:<br>Beautre:<br>Beautre:<br>Beautre:<br>Beautre:<br>Beautre:<br>Beautre:<br>Beautre:<br>Beautre:<br>Beautre:<br>Beautre:<br>Beautre:<br>Beautre:<br>Beautre:<br>Beautre:<br>Beautre:<br>Beautre:<br>Beautre:<br>Beautre:<br>Beautre:<br>Beautre:<br>Beautre:<br>Beautre:<br>Beautre:<br>Beautre:<br>Beautre:<br>Beautre:<br>Beautre:<br>Beautre:<br>Beautre:<br>Beautre:<br>Beautre:<br>Beautre:<br>Beautre:<br>Beautre:<br>Beautre:<br>Beautre:<br>Beautre:<br>Beautre:<br>Beautre:<br>Beautre:<br>Beautre:<br>Beautre:<br>Beautre:<br>Beautre:<br>Beautre:<br>Beautre:<br>Beautre:<br>Beautre:<br>Beautre:<br>Beautre:<br>Beautre:<br>Beautre:<br>Beautre:<br>Beautre:<br>Beautre:<br>Beautre:<br>Beautre:<br>Beautre:<br>Beautre:<br>Beautre:<br>Beautre:<br>Beautre:<br>Beautre:<br>Beautre:<br>Beautre:<br>Beautre:<br>Beautre:<br>Beautre:<br>Beautre:<br>Beautre:<br>Beautre:<br>Beautre:<br>Beautre:<br>Beautre:<br>Beautre:<br>Beautre:<br>Beautre:<br>Beautre:<br>Beautre:<br>Beautre:<br>Beautre:<br>Beautre:<br>Beautre:<br>Beautre:<br>Beautre:<br>Beautre:<br>Beautre:<br>Beautre:<br>Beautre:<br>Beautre:<br>Beautre:<br>Beautre:<br>Beautre:<br>Beautre:<br>Beautre:<br>Beautre:<br>Beautre:<br>Beautre:<br>Beautre:<br>Beautre:<br>Beautre:<br>Beautre:<br>Beautre:<br>Beautre:<br>Beautre:<br>Beautre:<br>Beautre:<br>Beautre:<br>Beautre:<br>Beautre:<br>Beautre:<br>Beautre:<br>Beautre:<br>Beautre:<br>Beautre:<br>Beautre:<br>Beautre:<br>Beautre:<br>Beautre:<br>Beautre:<br>Beautre:<br>Beautre:<br>Beautre:<br>Beautre:<br>Beautre:<br>Beautre:<br>Beautre:<br>Beautre:<br>Beautre:<br>Beautre:<br>Beautre:<br>Beautre:<br>Beautre:<br>Beautre:<br>Beautre:<br>Beautre:<br>Beautre:<br>Beautre:<br>Bea | O. BARNIT                                                                                                                                                                                                                                     | Z             |  |  |
| Tide:<br>                                                                                                                                                                                                                                                                                                                                                                                                                                                                                                                                                                                                                                                                                                                                                                                                                                                                                                                                                                                                                                                                                                                                                                                                                                                                                                                                                                                                                                                                                                                                                                                                                                                                                                                                                                                                                                                                                                                                                                                                                                                                                                                                                                                                                                                                                                                                                                                                                                                                                                                                                                                                                                                                                                                                                                                                                        | APPROVED APPROVED AS NOTED REVISE AND RESUBMIT                                                                                                                                                                                                |               |  |  |
| TO BE EXHIBITE, COPIED OR REPRODUCED<br>WITHOUT THE WRITEN PERMISSION OF<br>INTERNATIONAL SIGN COMPANY OR ITS<br>AUTHORIZED ACHTS, AUX HORITS RESERVED.<br>PRIMARY ELECTRICAL POWER TO SIGN<br>TO BE BY OTHERS. ALL POWER TO SIGN<br>TO BE BY OTHERS. ALL POWER TO SIGN                                                                                                                                                                                                                                                                                                                                                                                                                                                                                                                                                                                                                                                                                                                                                                                                                                                                                                                                                                                                                                                                                                                                                                                                                                                                                                                                                                                                                                                                                                                                                                                                                                                                                                                                                                                                                                                                                                                                                                                                                                                                                                                                                                                                                                                                                                                                                                                                                                                                                                                                                          | Title: Date:                                                                                                                                                                                                                                  |               |  |  |
| 120 VOLT UNLESS OTHERWISE STATED                                                                                                                                                                                                                                                                                                                                                                                                                                                                                                                                                                                                                                                                                                                                                                                                                                                                                                                                                                                                                                                                                                                                                                                                                                                                                                                                                                                                                                                                                                                                                                                                                                                                                                                                                                                                                                                                                                                                                                                                                                                                                                                                                                                                                                                                                                                                                                                                                                                                                                                                                                                                                                                                                                                                                                                                 | THIS IS AN ORIGINAL DRAWING PROVIDED<br>AS PART OF A PLANNED PROJECT AND IS NOT<br>TO BE EXHIBITED, COPIED OR REPRODUCED<br>WITHOUT THE WRITTEN PERMISSION OF<br>INTERNATIONAL SIGN COMPANY OR ITS<br>AUTHORIZED AGENTS, ALL RIGHTS RESERVED. |               |  |  |
|                                                                                                                                                                                                                                                                                                                                                                                                                                                                                                                                                                                                                                                                                                                                                                                                                                                                                                                                                                                                                                                                                                                                                                                                                                                                                                                                                                                                                                                                                                                                                                                                                                                                                                                                                                                                                                                                                                                                                                                                                                                                                                                                                                                                                                                                                                                                                                                                                                                                                                                                                                                                                                                                                                                                                                                                                                  | 120 VOLT UNLESS OTHERWISE STATED.<br>ULCLISTED COMPONENTS<br>US AND SHALL MEET ALL                                                                                                                                                            |               |  |  |
| E212429 N.E.C. STANDARDS<br>SIGN MUST BE GROUNDED IN COMPLIANCE WITH<br>ARTICLE 600 OF THE NATIONAL ELECTRIC CODE.                                                                                                                                                                                                                                                                                                                                                                                                                                                                                                                                                                                                                                                                                                                                                                                                                                                                                                                                                                                                                                                                                                                                                                                                                                                                                                                                                                                                                                                                                                                                                                                                                                                                                                                                                                                                                                                                                                                                                                                                                                                                                                                                                                                                                                                                                                                                                                                                                                                                                                                                                                                                                                                                                                               | E212429 N.E.U. STANDARDS<br>SIGN MUST BE GROUNDED IN COMPLIANCE WITH<br>ARTICLE 600 OF THE NATIONAL ELECTRIC CODE.                                                                                                                            |               |  |  |
| SHEET NO. 102                                                                                                                                                                                                                                                                                                                                                                                                                                                                                                                                                                                                                                                                                                                                                                                                                                                                                                                                                                                                                                                                                                                                                                                                                                                                                                                                                                                                                                                                                                                                                                                                                                                                                                                                                                                                                                                                                                                                                                                                                                                                                                                                                                                                                                                                                                                                                                                                                                                                                                                                                                                                                                                                                                                                                                                                                    |                                                                                                                                                                                                                                               |               |  |  |