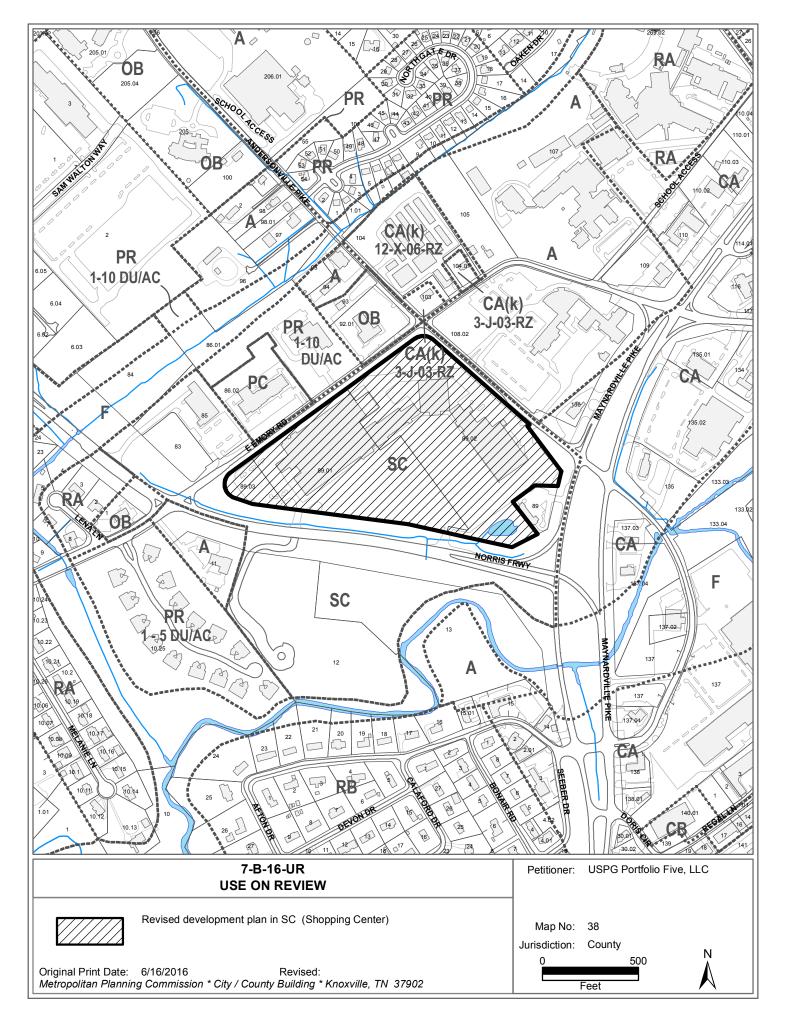

## KNOXVILLE/KNOX COUNTY METROPOLITAN PLANNING COMMISSION USE ON REVIEW REPORT

| ► | FILE #: 7-B-16-UR                   | AGENDA ITEM #: 42                                                                                                                                                                                 |  |  |  |
|---|-------------------------------------|---------------------------------------------------------------------------------------------------------------------------------------------------------------------------------------------------|--|--|--|
|   |                                     | AGENDA DATE: 7/14/2016                                                                                                                                                                            |  |  |  |
| ► | APPLICANT:                          | USPG PORTFOLIO FIVE, LLC                                                                                                                                                                          |  |  |  |
|   | OWNER(S):                           | USPG Potfolio Five, LLC                                                                                                                                                                           |  |  |  |
|   | TAX ID NUMBER:                      | 38 089.01, 089.02, 089.03 View map on KGIS                                                                                                                                                        |  |  |  |
|   | JURISDICTION:                       | County Commission District 7                                                                                                                                                                      |  |  |  |
|   | STREET ADDRESS:                     | 7300 Norris Frwy                                                                                                                                                                                  |  |  |  |
| ► | LOCATION:                           | Northeast side of Norris Freeway, and Southeast side of E. Emory Rd.                                                                                                                              |  |  |  |
| ► | APPX. SIZE OF TRACT:                | 24.51 acres                                                                                                                                                                                       |  |  |  |
|   | SECTOR PLAN:                        | North County                                                                                                                                                                                      |  |  |  |
|   | GROWTH POLICY PLAN:                 | Planned Growth Area                                                                                                                                                                               |  |  |  |
|   | ACCESSIBILITY:                      | Access is via E. Emory Rd., a major arterial street with a two lane cross section and Norris Freeway, a minor arterial street that presently has a two lane section at the proposed access point. |  |  |  |
|   | UTILITIES:                          | Water Source: Hallsdale-Powell Utility District                                                                                                                                                   |  |  |  |
|   |                                     | Sewer Source: Hallsdale-Powell Utility District                                                                                                                                                   |  |  |  |
|   | WATERSHED:                          | Beaver Creek                                                                                                                                                                                      |  |  |  |
| ► | ZONING:                             | SC (Shopping Center)                                                                                                                                                                              |  |  |  |
| ► | EXISTING LAND USE:                  | Commercial                                                                                                                                                                                        |  |  |  |
| ► | PROPOSED USE:                       | Revised development plan and tenant signage plan.                                                                                                                                                 |  |  |  |
|   | HISTORY OF ZONING:                  | Property was zoned SC in 1988.                                                                                                                                                                    |  |  |  |
|   | SURROUNDING LAND<br>USE AND ZONING: | North: Retail commercial / SC shopping center                                                                                                                                                     |  |  |  |
|   |                                     | South: Retail commercial / SC shopping center and CA commercial                                                                                                                                   |  |  |  |
|   |                                     | East: Church / A agricultural and CA commercial                                                                                                                                                   |  |  |  |
|   |                                     | West: Clayton Park / SC shopping center and A agricultural                                                                                                                                        |  |  |  |
|   | NEIGHBORHOOD CONTEXT:               | This site is located at the intersection of E. Emory Rd. and Norris Freeway in an area with a mix of retail commercial, office and residential development.                                       |  |  |  |

## COMMENTS:

This request involves the existing Crossroads Shopping Center located at the corner of Norris Freeway and E. Emory Rd. Wal-Mart was a former tenant is this development. They left the shopping center when their new location was completed to the north of this site. The applicant is renovating the existing shopping center, including dividing the former Wal-Mart space into two smaller units. One space has already been occupied by Bargain Hunt. The other space will be occupied by Rural King, which has also submitted the attached sign plan. The proposed wall sign is approximately the same size as the one recently installed by Bargain Hunt.

## CONFORMITY OF THE PROPOSAL TO ADOPTED MPC PLANS

1. The North County Sector Plan proposes commercial use and stream protection for this site. SC (Shopping Center) is listed as a permitted zone under the commercial designation.