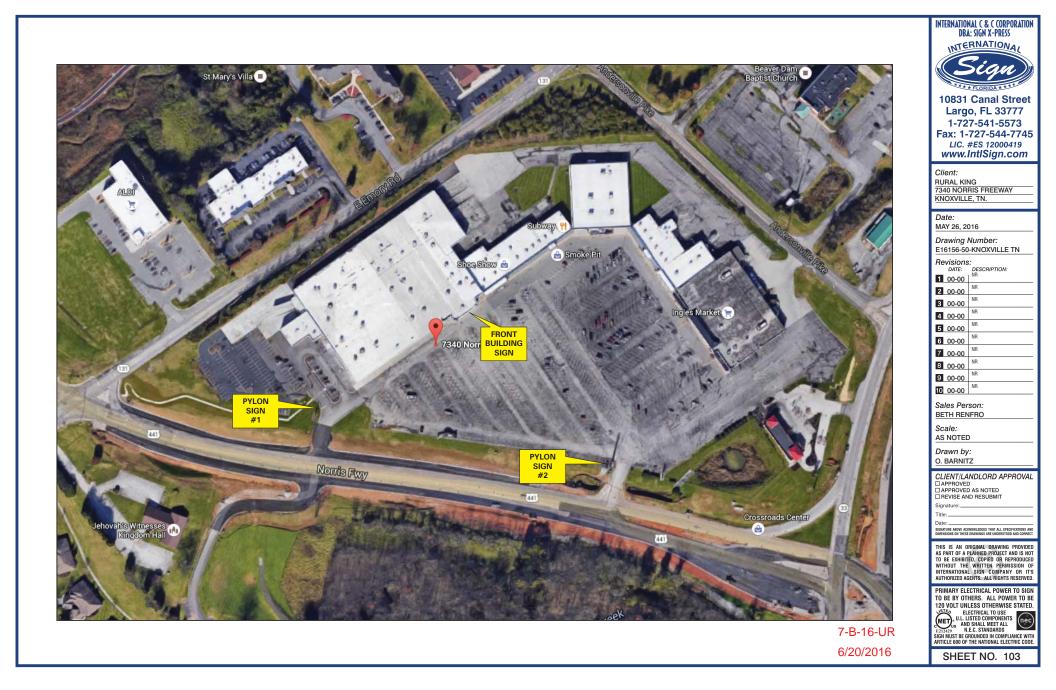

## COMMENTS:

This request involves the existing Crossroads Shopping Center located at the corner of Norris Freeway and E. Emory Rd. Wal-Mart was a former tenant is this development. They left the shopping center when their new location was completed to the north of this site. The applicant is renovating the existing shopping center, including dividing the former Wal-Mart space into two smaller units. One space has already been occupied by Bargain Hunt. The other space will be occupied by Rural King, which has also submitted the attached sign plan. The proposed wall sign is approximately the same size as the one recently installed by Bargain Hunt.

In 2015, a plan was approved by the planning commission to restripe the parking lot and add landscaping (5-D-15-UR), which included landscape islands trees spread throughout the parking lot. The new tenant Rural King is proposing to remove parking spaces for a fenced display area that is approximately 10,000 sqft. and storage for trailers. Because of this removal of parking spaces they went below the minimum required parking spaces. In order to come closer to compliance with the zoning ordinance they removed most of the previously approved landscape islands in the front of Rural King to regain some parking spaces. They applied for and received a variance from the parking minimum to the amount of parking shown on the site plan.

The fencing for the diplay area will be built from 6' tall black vinyl coated chainlink fence material. The items to be displayed in the fenced area are basic farm merchandise such as fence, gates, feed bunks, fence posts, etc. The trailer storage area will be along the edge of the parking lot adjacent to Emory Road. There is a continuous row of shrubs along this edge of the parking lot which will help screen the trailers from Emory Road.