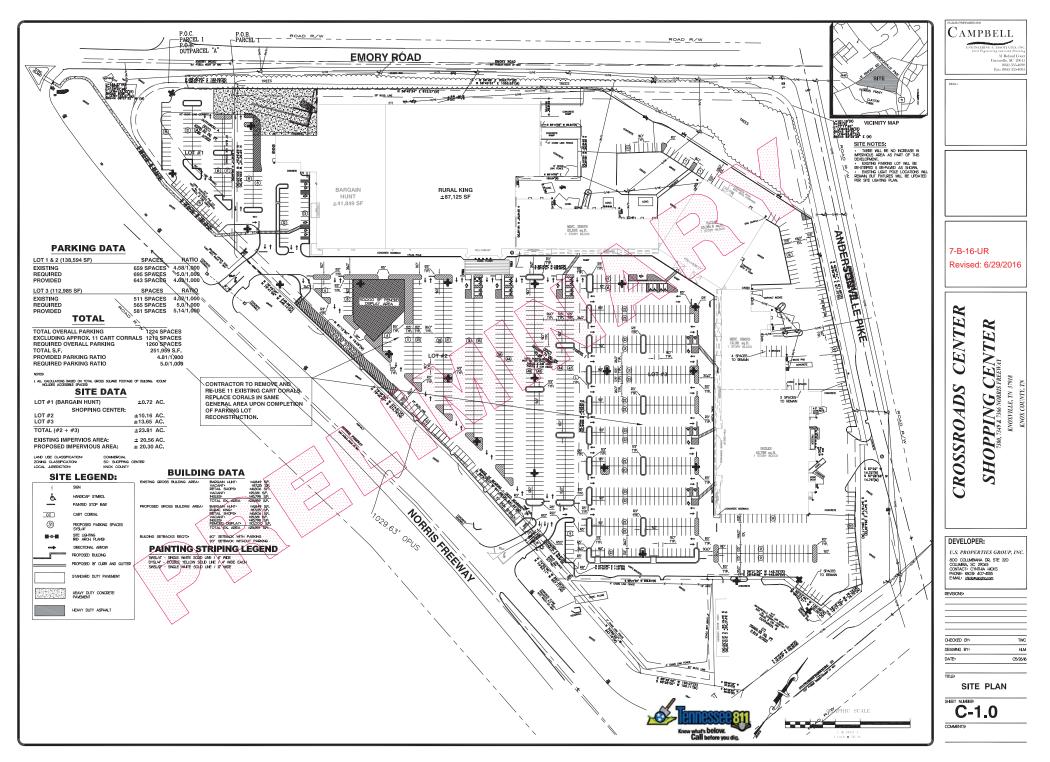

## COMMENTS:

This request involves the existing Crossroads Shopping Center located at the corner of Norris Freeway and E. Emory Rd. Wal-Mart was a former tenant is this development. They left the shopping center when their new location was completed to the north of this site. The applicant is renovating the existing shopping center, including dividing the former Wal-Mart space into two smaller units. One space has already been occupied by Bargain Hunt. The other space will be occupied by Rural King, which has also submitted the attached sign plan. The proposed wall sign is approximately the same size as the one recently installed by Bargain Hunt.

In 2015, a plan was approved by the planning commission to restripe the parking lot and add landscaping (5-D-15-UR), which included landscape islands trees spread throughout the parking lot. The new tenant Rural King is proposing to remove parking spaces for a fenced display area that is approximately 10,000 sqft. and storage for trailers. Because of this removal of parking spaces they went below the minimum required parking spaces. In order to come closer to compliance with the zoning ordinance they removed most of the previously approved landscape islands in the front of Rural King to regain some parking spaces. They applied for and received a variance from the parking minimum to the amount of parking shown on the site plan.

The fencing for the diplay area will be built from 6' tall black vinyl coated chainlink fence material. The items to be displayed in the fenced area are basic farm merchandise such as fence, gates, feed bunks, fence posts, etc. The trailer storage area will be along the edge of the parking lot adjacent to Emory Road. There is a continuous row of shrubs along this edge of the parking lot which will help screen the trailers from Emory Road.