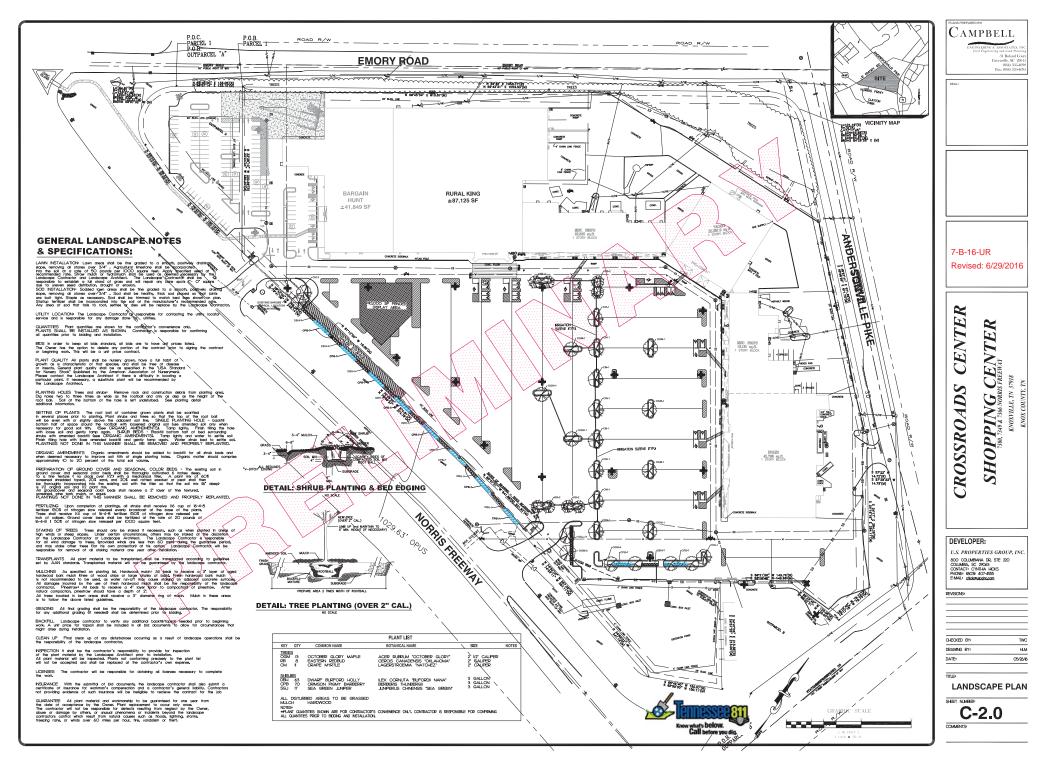

2. Installing landscaping as shown on the landscape plan within six months of the issuance of occupancy permits for this project, or posting a bond in an amount acceptable to the Knox County Department of Engineering and Public Works to guarantee such installation.

In 2015, a plan was approved by the planning commission to restripe the parking lot and add landscaping (5-D-15-UR), which included landscape islands trees spread throughout the parking lot. The new tenant Rural King is proposing to remove parking spaces for a fenced display area that is approximately 10,000 sqft. and storage for trailers. Because of this removal of parking spaces they went below the minimum required parking spaces. In order to come closer to compliance with the zoning ordinance they removed most of the previously approved landscape islands in the front of Rural King to regain some parking spaces. They applied for and received a variance from the parking minimum to the amount of parking shown on the site plan.

The fencing for the diplay area will be built from 6' tall black vinyl coated chainlink fence material. The items to be displayed in the fenced area are basic farm merchandise such as fence, gates, feed bunks, fence posts, etc. The trailer storage area will be along the edge of the parking lot adjacent to Emory Road. There is a continuous row of shrubs along this edge of the parking lot which will help screen the trailers from Emory Road.