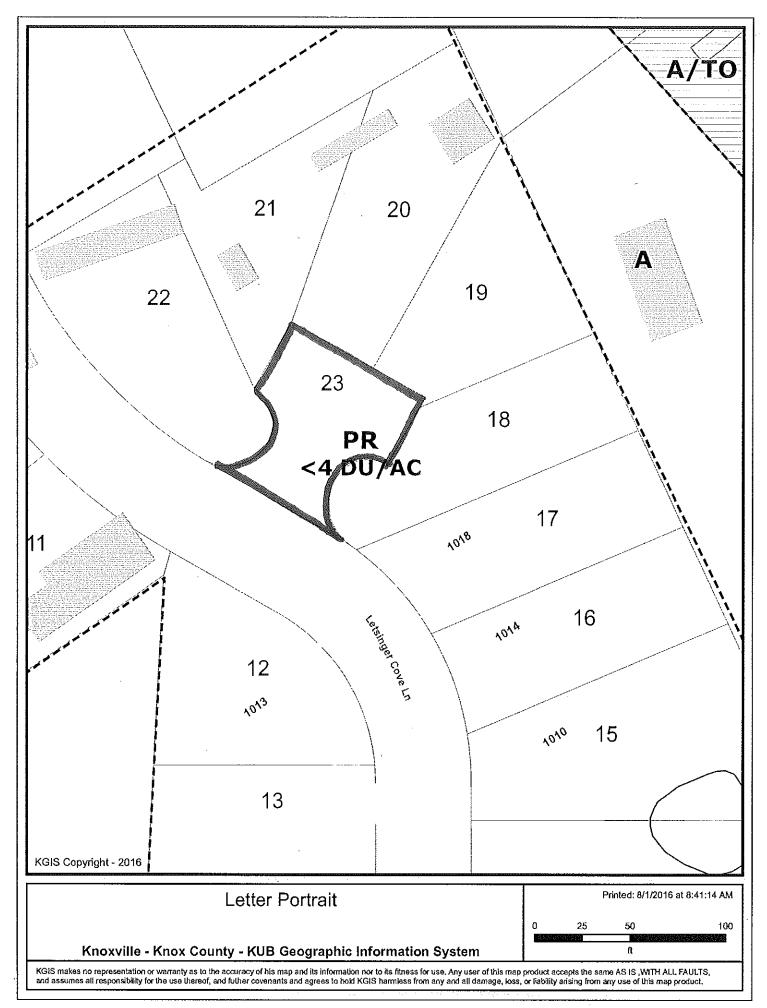

## KNOXVILLE/KNOX COUNTY METROPOLITAN PLANNING COMMISSION STREET/ROAD NAME CHANGE

► FILE #: 10-A-16-SNC AGENDA ITEM #: 10

AGENDA DATE: 10/13/2016

► APPLICANT: ERIC MOSELEY

TAX ID NUMBER: 118 I G 023 View map on KGIS

JURISDICTION: County Commission District 6

► CHANGE REQUESTED FROM: Coyote Way

(present street name)

► TO: 'Elsie Lavell Way'

(proposed street name)

► LOCATION: Between Letsinger Cove Lane and northeastern terminus

SECTOR PLAN: Northwest County

GROWTH POLICY PLAN: Planned Growth Area

ZONING: PR (Planned Residential) at up 4 du/ac

► APPLICANT'S REASON

FOR CHANGE: Surveyor put wrong name on plat that was recorded