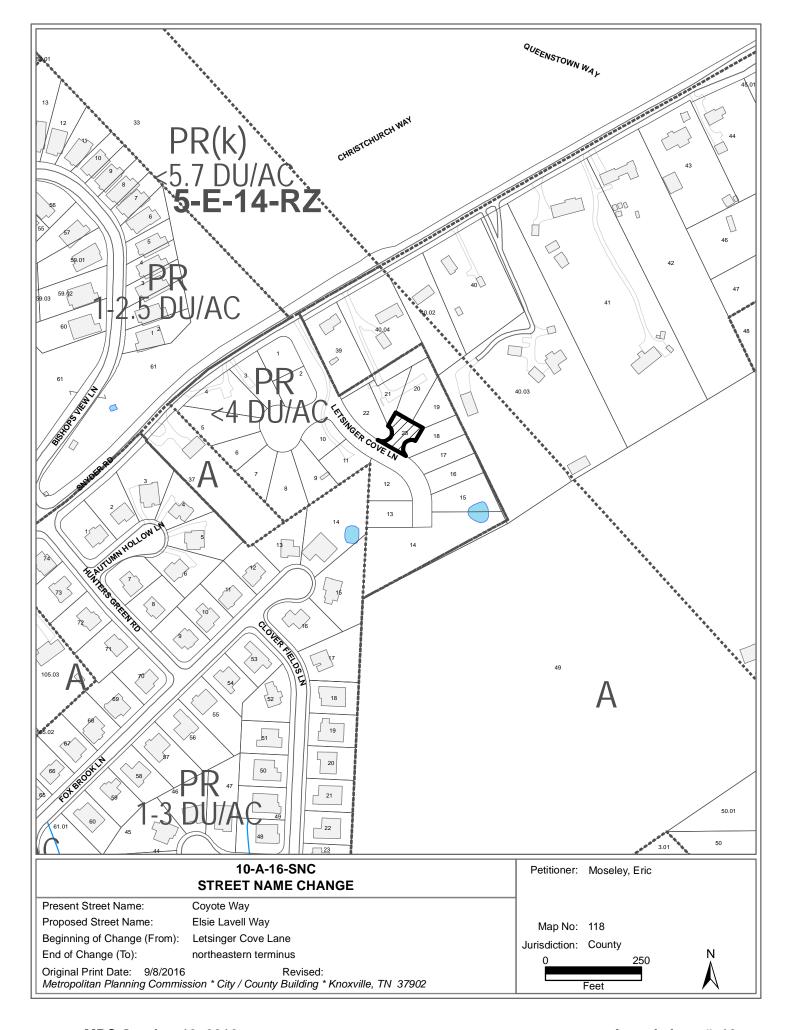

## KNOXVILLE/KNOX COUNTY METROPOLITAN PLANNING COMMISSION STREET/ROAD NAME CHANGE

► FILE #: 10-A-16-SNC AGENDA ITEM #: 10

AGENDA DATE: 10/13/2016

► APPLICANT: ERIC MOSELEY

TAX ID NUMBER: 118 I G 023 View map on KGIS

JURISDICTION: County Commission District 6

► CHANGE REQUESTED FROM: Coyote Way

(present street name)

► TO: 'Elsie Lavell Way'

(proposed street name)

► LOCATION: Between Letsinger Cove Lane and northeastern terminus

SECTOR PLAN: Northwest County

GROWTH POLICY PLAN: Planned Growth Area

ZONING: PR (Planned Residential) at up 4 du/ac

► APPLICANT'S REASON

FOR CHANGE: Surveyor put wrong name on plat that was recorded

### STAFF RECOMMENDATION:

RECOMMEND that County Commission APPROVE the street name 'Elsie Lavell Way.'

The proposed street name is not a duplication and meets all requirements of the Knox County Street Naming and Addressing Ordinance.