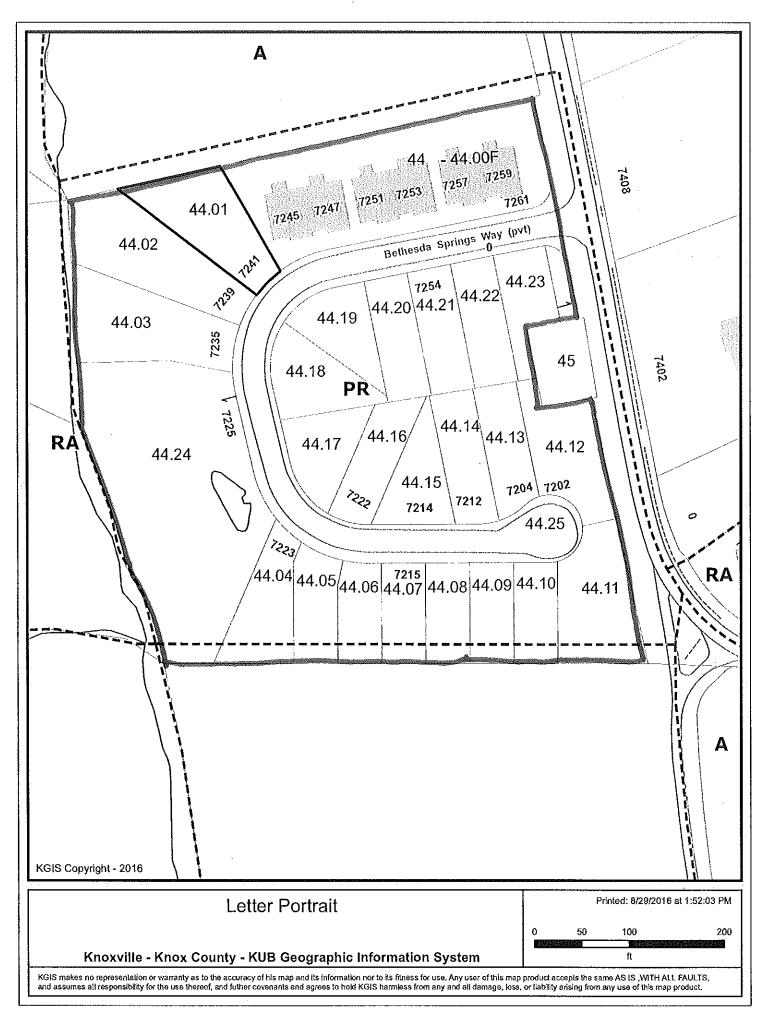

# KNOXVILLE/KNOX COUNTY METROPOLITAN PLANNING COMMISSION USE ON REVIEW REPORT

► FILE #: 10-E-16-UR AGENDA ITEM #: 58

AGENDA DATE: 10/13/2016

► APPLICANT: DEWAYNE WITT

OWNER(S): Dewayne Whitt

TAX ID NUMBER: 21 04401- 04402, 04404-04423 021-04425 <u>View map on KGIS</u>

#### STAFF RECOMMENDATION:

- ▶ APPROVE the request to revise the plan from up to 24 attached dwellings on individual lots to 11 detached dwellings on individual lots as shown on the development plan subject to 4 conditions
  - 1. Meeting all applicable requirements of the Knox County Zoning Ordinance
  - 2. Meeting all applicable requirements of the Knoxville-Knox County Minimum Subdivision Regulations
  - 3. Meeting all remaining applicable requirements of the previously approved concept plan 5-SC-10-C
  - 4. Provision of the required 35' peripheral boundary setback (plan view and typical unit conflict)

The applicant is requesting a revision to the previously approve plan for Marias Meadow Subdivision. The development of the site is nearly complete. All utilities have been installed and the road is complete with the exception of laying the top coat of asphalt. Six residential units have been built and have been sold or are being offered for sale as condominiums. A concept plan and final plat were approved in 2010 that converted the remainder of the proposed development to a 24 unit "zero lot line" subdivision. No construction activity has occurred since those 2010 approvals. The applicant is now proposing to reduce the number of lots from 24 to 11 and build out the remainder of the development with detached dwellings.