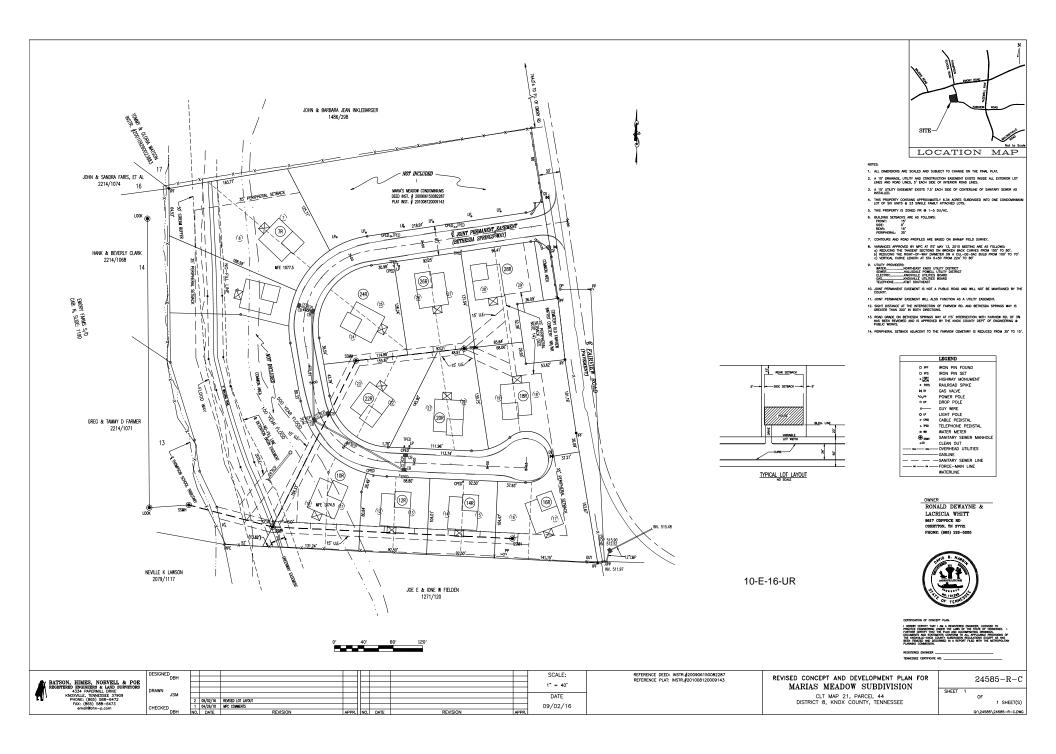

The applicant is requesting a revision to the previously approve plan for Marias Meadow Subdivision. The development of the site is nearly complete. All utilities have been installed and the road is complete with the exception of laying the top coat of asphalt. Six residential units have been built and have been sold or are being offered for sale as condominiums. A concept plan and final plat were approved in 2010 that converted the remainder of the proposed development to a 24 unit "zero lot line" subdivision. No construction activity has occurred since those 2010 approvals. The applicant is now proposing to reduce the number of lots from 24 to 11 and build out the remainder of the development with detached dwellings.

The applicant is responsible for preparing and recording any amendments to the horizontal property regime and master deed, and any new documents created for the Joint Permanent Easement, homeowners association or maintenance agreements for the streets, storm water management facilities and all other commonly held assets. These documents shall be recorded prior to or with the final plat for the subdivision, with the recording information for the documents being referenced on the plat.

At the request of the Knox County Recreation Dept., the applicant is showing a 5' wide walking trail within a 20' wide greenway easement in the area close to Beaver Creek on this site. It is the intent that this segment of the trail will be incorporated as part of the planned Beaver Creek Greenway.