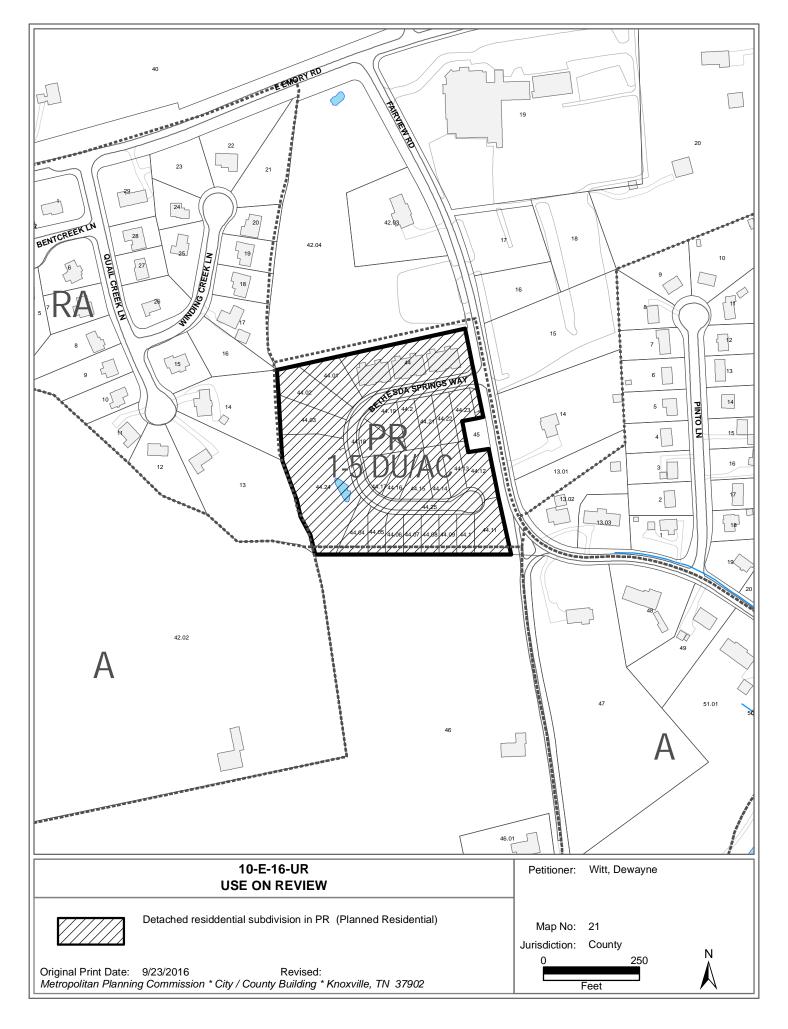

JURISDICTION: County Commission District 8

STREET ADDRESS:

LOCATION: East & West sides of Bethesda Springs Wy., West side of Fairview Rd.

► APPX. SIZE OF TRACT: 4.25 acres

SECTOR PLAN: Northeast County

GROWTH POLICY PLAN: Planned Growth Area

ACCESSIBILITY: Access is via Bethesda Springs Wy., a private joint permanent easement

with a pavement width of 26' within a 40'wide right-of-way.

UTILITIES: Water Source: Hallsdale-Powell Utility District

2.59 du/ac

HISTORY OF ZONING: The property was PR (Planned Residential) in 2006.

SURROUNDING LAND
USE AND ZONING:

North: Detached dwellings / A agricultural
South: Detached dwellings / PR residential

East: Detached dwellings / A agricultural
West: Detached dwellings / PR residential

NEIGHBORHOOD CONTEXT: Property in the area is zoned A agricultural and RA residential.

Development in the area consists primarily of residences developed at a

density consistent with the low density classification

#### STAFF RECOMMENDATION:

- ▶ APPROVE the request to revise the plan from up to 24 attached dwellings on individual lots to 11 detached dwellings on individual lots as shown on the development plan subject to 4 conditions
  - 1. Meeting all applicable requirements of the Knox County Zoning Ordinance
  - 2. Meeting all applicable requirements of the Knoxville-Knox County Minimum Subdivision Regulations
  - 3. Meeting all remaining applicable requirements of the previously approved concept plan 5-SC-10-C
  - 4. Provision of the required 35' peripheral boundary setback (plan view and typical unit conflict)