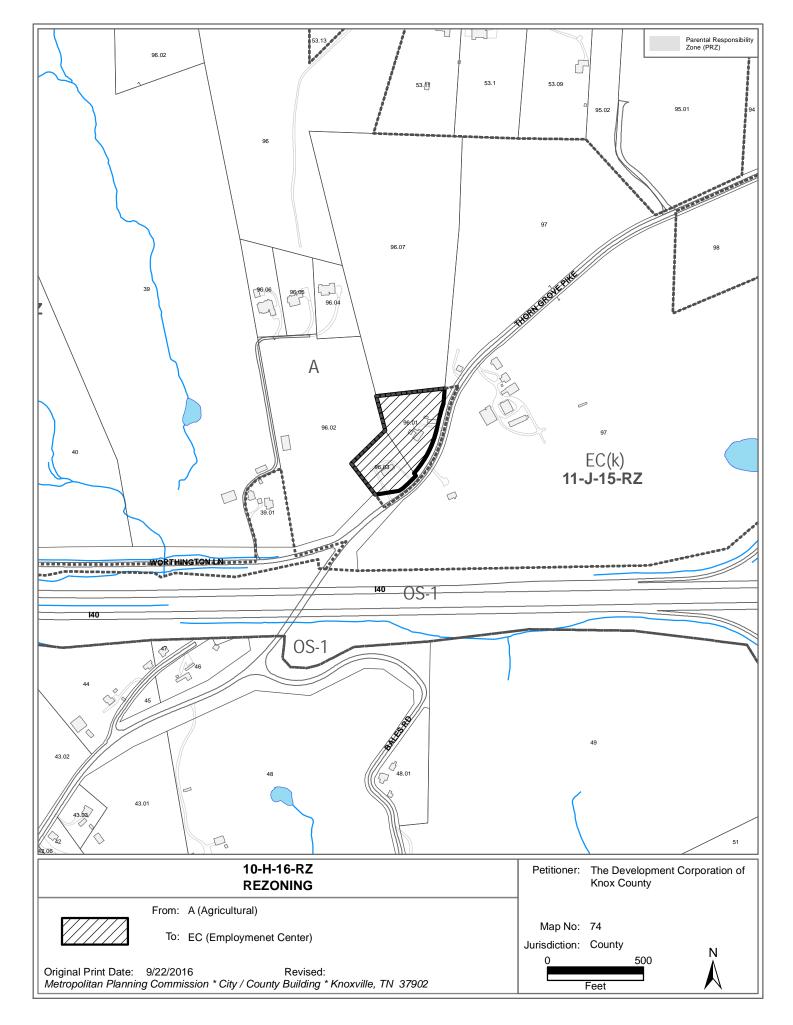

### **RECOMMEND** that County Commission APPROVE EC (Employment Center) zoning.

EC (Employment Center) is an extension of the surrounding zoning and is the most appropriate zoning district the subject properties. The properties are proposed to be incorporated into the surrounding business park. The approval of the business park concept plan included a condition that the subject properties be rezoned EC because the required improvements to Thorngrove Pike encroach significantly into these properties.

1. The proposed rezoning is necessary because of Knox County's need to have land available for economic development and employment centers.

2. The subject properties are surrounded by EC zoned property that has received concept plan and development plan approval from the planning commission (9-SB-16-C & 9-E-16-UR).

3. The required improvements to widen and straighten Thorngrove Pike will extend into the subject properties. The remaining portions of the properties are proposed to be incorporated into the overall business park.

2. Based on the above description of the EC zoning district, staff has determined that EC is the most appropriate zoning district for development of a business park at this location.

THE PROPOSED AMENDMENT SHALL NOT ADVERSELY AFFECT ANY OTHER PART OF THE COUNTY, NOR SHALL ANY DIRECT OR INDIRECT ADVERSE EFFECTS RESULT FROM SUCH AMENDMENT: