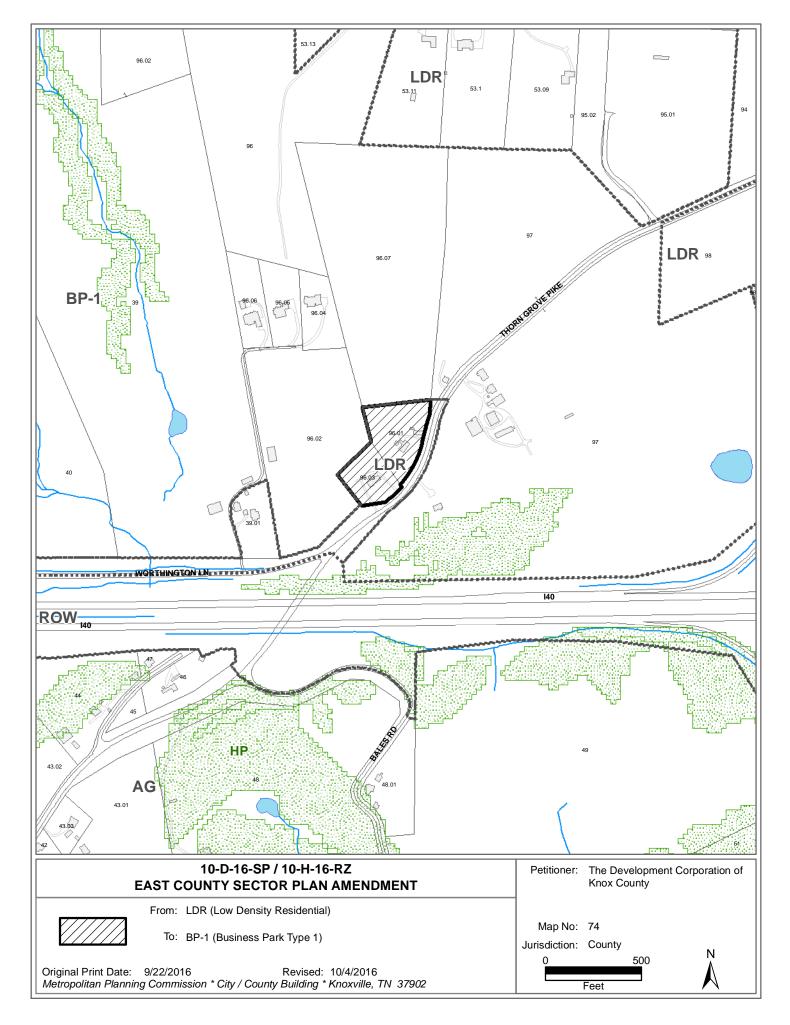

## ADOPT RESOLUTION #10-D-16-SP, amending the East County Sector Plan to BP-1 (Business Park (Type 1)) sector plan designation, and recommend the Knox County Commission also approve the sector plan amendment, to make it operative.

The Business Park (Type 1) sector plan designation will allow consideration of the proposed EC (Employment Center) zoning for this site. The properties are owned by The Development Corporation of Knox County and are proposed to be incorporated into the previously approved business park that surrounds the properties.

#### AN OBVIOUS OR SIGNIFICANT ERROR OR OMISSION IN THE PLAN:

The current sector plan calls for low density residential uses for the site. Since the adoption of the East County Sector Plan, the sector plan was amended for the surrounding property to allow consideration of business park uses. Staff maintains that the current LDR designation for the subject properties is no longer appropriate and the BP-1 designation is appropriate considering it is completely surrounded by BP-1 designated properties.

CHANGES IN GOVERNMENT POLICY, SUCH AS A DECISION TO CONCENTRATE DEVELOPMENT IN CERTAIN AREAS:

In 2015, Knox County Commission approved the BP-1 sector plan designation for approximately 345 acres of land in the northwest quadrant of the Midway / I-40 interchange. This property is within this area but was not designated BP-1 because it was not owned by The Development Corporation of Knox County at that time and was still being used as a residence.

TRENDS IN DEVELOPMENT, POPULATION OR TRAFFIC THAT WARRANT RECONSIDERATION OF THE ORIGINAL PLAN PROPOSAL:

The subject properties are surrounded by proposed business park that recently received approval concept plan and development plan approval from the planning commission. The continued use of the subject properties for low density residential purposes is not likely over an extended period of time.