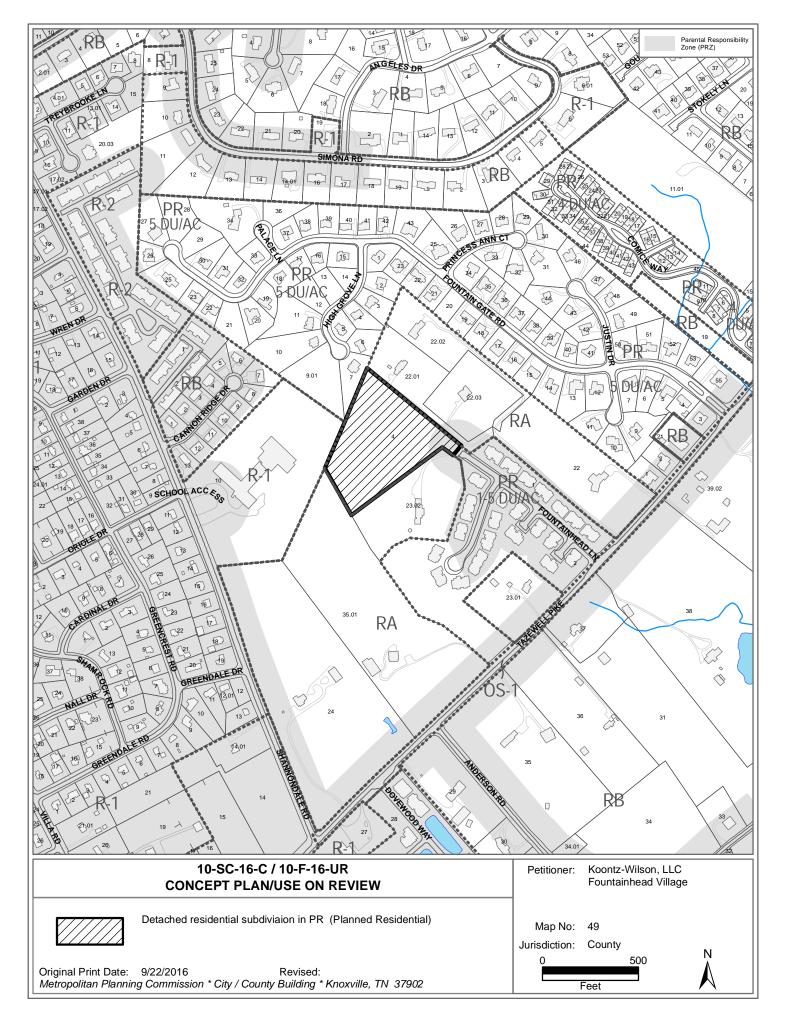

## KNOXVILLE/KNOX COUNTY METROPOLITAN PLANNING COMMISSION SUBDIVISION REPORT - CONCEPT/USE ON REVIEW

| ► FILE #: 10-SC-16-C                | AGENDA ITEM #: 15                                                                                                                                                                                        |
|-------------------------------------|----------------------------------------------------------------------------------------------------------------------------------------------------------------------------------------------------------|
| 10-F-16-UR                          | AGENDA DATE: 10/13/2016                                                                                                                                                                                  |
| SUBDIVISION:                        | FOUNTAINHEAD VILLAGE                                                                                                                                                                                     |
| APPLICANT/DEVELOPER:                | KOONTZ-WILSON, LLC                                                                                                                                                                                       |
| OWNER(S):                           | Gary Koontz                                                                                                                                                                                              |
| TAX IDENTIFICATION:                 | 49 J D 004 View map on KGIS                                                                                                                                                                              |
| JURISDICTION:                       | County Commission District 2                                                                                                                                                                             |
| STREET ADDRESS:                     |                                                                                                                                                                                                          |
| ► LOCATION:                         | Northwest of Fountain head Ln., northwest of Tazewell Pk.                                                                                                                                                |
| SECTOR PLAN:                        | North City                                                                                                                                                                                               |
| GROWTH POLICY PLAN:                 | Urban Growth Area                                                                                                                                                                                        |
| WATERSHED:                          | Whites Creek                                                                                                                                                                                             |
| APPROXIMATE ACREAGE:                | 5.81 acres                                                                                                                                                                                               |
| ► ZONING:                           | PR (Planned Residential)                                                                                                                                                                                 |
| ► EXISTING LAND USE:                | Vacant land                                                                                                                                                                                              |
| PROPOSED USE:                       | Detached residential subdivision                                                                                                                                                                         |
| SURROUNDING LAND<br>USE AND ZONING: | Property in the area is zoned PR and RA residential. Development consists of both detached and attached residential dwellings. Shannondale Elementary School adjoins the northern boundary of this site. |
| NUMBER OF LOTS:                     | 23                                                                                                                                                                                                       |
| SURVEYOR/ENGINEER:                  | Robert G. Campbell                                                                                                                                                                                       |
| ACCESSIBILITY:                      | Access is via Fountainhead Ln., a local street with a pavement width of 26' within a 50' wide right-of-way.                                                                                              |
| SUBDIVISION VARIANCES<br>REQUIRED:  | Not identified                                                                                                                                                                                           |