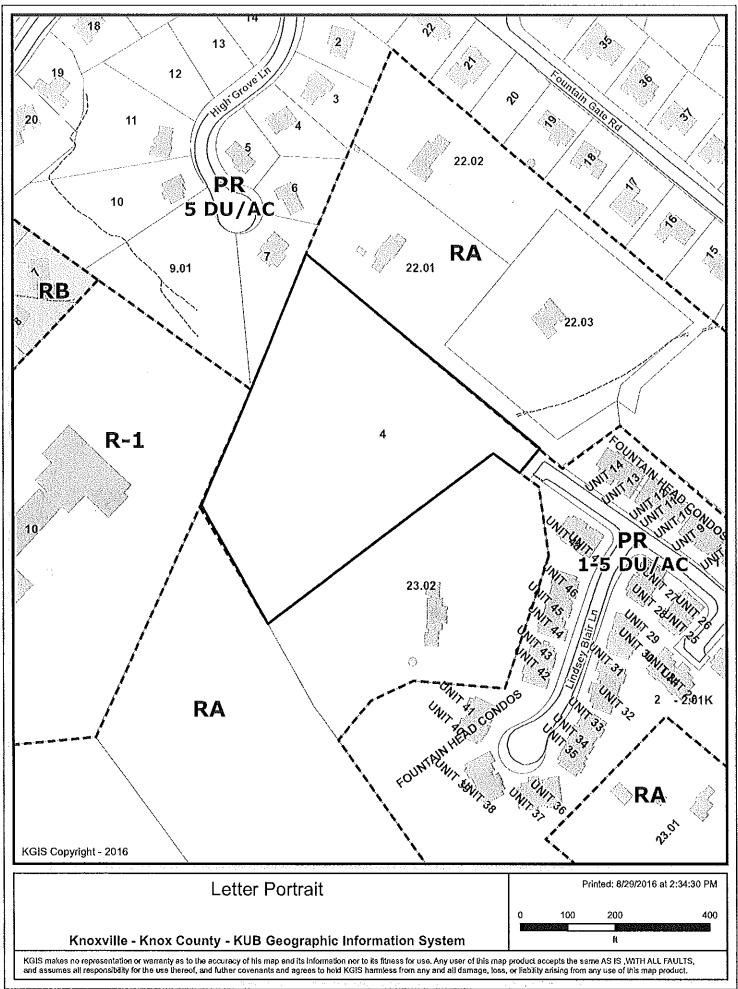

## KNOXVILLE/KNOX COUNTY METROPOLITAN PLANNING COMMISSION SUBDIVISION REPORT - CONCEPT/USE ON REVIEW

| ► FILE #: 10-SC-16-C                | AGENDA ITEM #: 15                                                                                                                                                                                        |
|-------------------------------------|----------------------------------------------------------------------------------------------------------------------------------------------------------------------------------------------------------|
| 10-F-16-UR                          | AGENDA DATE: 10/13/2016                                                                                                                                                                                  |
| SUBDIVISION:                        | FOUNTAINHEAD VILLAGE                                                                                                                                                                                     |
| APPLICANT/DEVELOPER:                | KOONTZ-WILSON, LLC                                                                                                                                                                                       |
| OWNER(S):                           | Gary Koontz                                                                                                                                                                                              |
| TAX IDENTIFICATION:                 | 49 J D 004 View map on KGIS                                                                                                                                                                              |
| JURISDICTION:                       | County Commission District 2                                                                                                                                                                             |
| STREET ADDRESS:                     |                                                                                                                                                                                                          |
| ► LOCATION:                         | Northwest of Fountain head Ln., northwest of Tazewell Pk.                                                                                                                                                |
| SECTOR PLAN:                        | North City                                                                                                                                                                                               |
| GROWTH POLICY PLAN:                 | Urban Growth Area                                                                                                                                                                                        |
| WATERSHED:                          | Whites Creek                                                                                                                                                                                             |
| APPROXIMATE ACREAGE:                | 5.81 acres                                                                                                                                                                                               |
| ► ZONING:                           | PR (Planned Residential)                                                                                                                                                                                 |
| ► EXISTING LAND USE:                | Vacant land                                                                                                                                                                                              |
| PROPOSED USE:                       | Detached residential subdivision                                                                                                                                                                         |
| SURROUNDING LAND<br>USE AND ZONING: | Property in the area is zoned PR and RA residential. Development consists of both detached and attached residential dwellings. Shannondale Elementary School adjoins the northern boundary of this site. |
| NUMBER OF LOTS:                     | 23                                                                                                                                                                                                       |
| SURVEYOR/ENGINEER:                  | Robert G. Campbell                                                                                                                                                                                       |
| ACCESSIBILITY:                      | Access is via Fountainhead Ln., a local street with a pavement width of 26' within a 50' wide right-of-way.                                                                                              |
| SUBDIVISION VARIANCES<br>REQUIRED:  | Not identified                                                                                                                                                                                           |