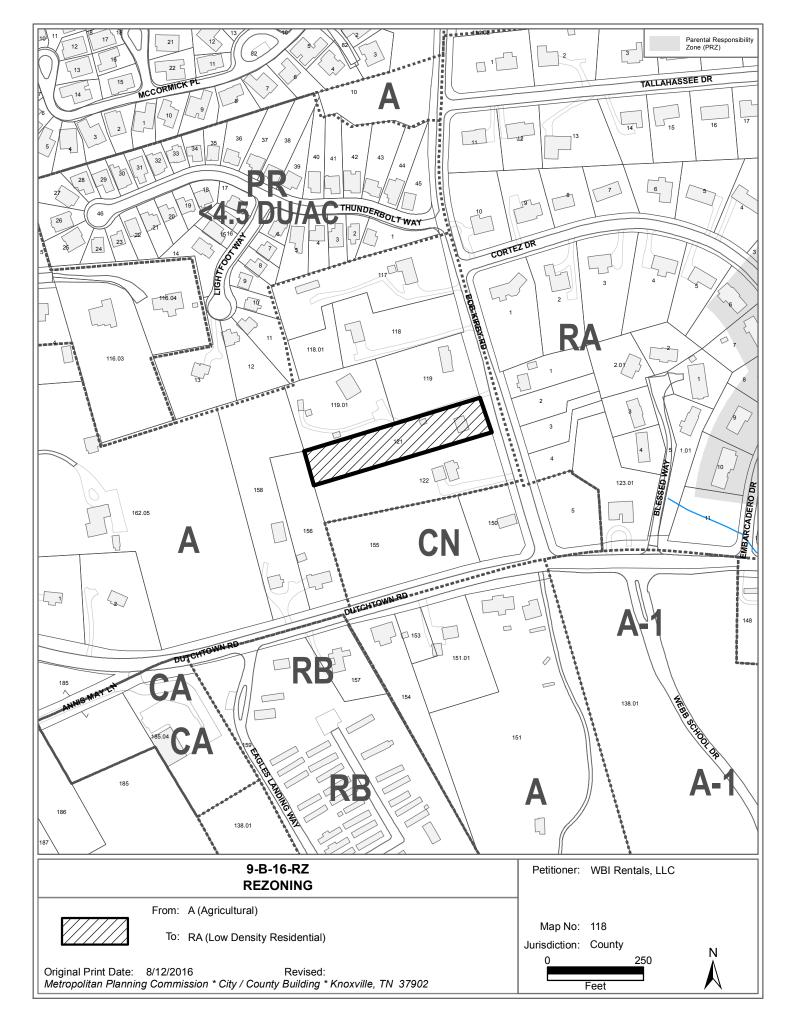

## KNOXVILLE/KNOX COUNTY METROPOLITAN PLANNING COMMISSION REZONING REPORT

| ► | FILE #: 9-B-16-RZ                                                                                                            | AGENDA ITEM #:                                                                                                                                                                                                  | 36         |  |  |  |  |  |  |  |
|---|------------------------------------------------------------------------------------------------------------------------------|-----------------------------------------------------------------------------------------------------------------------------------------------------------------------------------------------------------------|------------|--|--|--|--|--|--|--|
|   |                                                                                                                              | AGENDA DATE:                                                                                                                                                                                                    | 9/8/2016   |  |  |  |  |  |  |  |
| ► | APPLICANT:                                                                                                                   | WBI RENTALS, LLC                                                                                                                                                                                                |            |  |  |  |  |  |  |  |
|   | OWNER(S):                                                                                                                    | Worley Builders, Inc.                                                                                                                                                                                           |            |  |  |  |  |  |  |  |
|   | TAX ID NUMBER:                                                                                                               | 118 121 <u>View m</u>                                                                                                                                                                                           | ap on KGIS |  |  |  |  |  |  |  |
|   | JURISDICTION:                                                                                                                | County Commission District 3                                                                                                                                                                                    |            |  |  |  |  |  |  |  |
|   | STREET ADDRESS:                                                                                                              | 815 Bob Kirby Rd                                                                                                                                                                                                |            |  |  |  |  |  |  |  |
| ► | LOCATION:                                                                                                                    | West side Bob Kirby Rd., north of Dutchtown Rd.                                                                                                                                                                 |            |  |  |  |  |  |  |  |
| ► | APPX. SIZE OF TRACT:                                                                                                         | 1.11 acres                                                                                                                                                                                                      |            |  |  |  |  |  |  |  |
|   | SECTOR PLAN:                                                                                                                 | Northwest County                                                                                                                                                                                                |            |  |  |  |  |  |  |  |
|   | GROWTH POLICY PLAN:                                                                                                          | Planned Growth Area                                                                                                                                                                                             |            |  |  |  |  |  |  |  |
|   | ACCESSIBILITY: Access is via Bob Kirby Rd., a minor collector street with 34' of paveme<br>width within 75' of right-of-way. |                                                                                                                                                                                                                 |            |  |  |  |  |  |  |  |
|   | UTILITIES:                                                                                                                   | Water Source: West Knox Utility District                                                                                                                                                                        |            |  |  |  |  |  |  |  |
|   |                                                                                                                              | Sewer Source: West Knox Utility District                                                                                                                                                                        |            |  |  |  |  |  |  |  |
|   | WATERSHED:                                                                                                                   | Turkey Creek                                                                                                                                                                                                    |            |  |  |  |  |  |  |  |
| ► | PRESENT ZONING:                                                                                                              | A (Agricultural)                                                                                                                                                                                                |            |  |  |  |  |  |  |  |
| ► | ZONING REQUESTED:                                                                                                            | RA (Low Density Residential)                                                                                                                                                                                    |            |  |  |  |  |  |  |  |
| ► | EXISTING LAND USE:                                                                                                           | One residence                                                                                                                                                                                                   |            |  |  |  |  |  |  |  |
| ► | PROPOSED USE:                                                                                                                | Duplexes                                                                                                                                                                                                        |            |  |  |  |  |  |  |  |
|   | EXTENSION OF ZONE:                                                                                                           | Yes, extension of RA zoning from the east                                                                                                                                                                       |            |  |  |  |  |  |  |  |
|   | HISTORY OF ZONING:                                                                                                           | None noted for this site                                                                                                                                                                                        |            |  |  |  |  |  |  |  |
|   | SURROUNDING LAND                                                                                                             | North: House / A (Agricultural)                                                                                                                                                                                 |            |  |  |  |  |  |  |  |
|   | USE AND ZONING:                                                                                                              | South: House / A (Agricultural)                                                                                                                                                                                 |            |  |  |  |  |  |  |  |
|   |                                                                                                                              | East: Bob Kirby Rd., duplexes / RA (Low Density Residential)                                                                                                                                                    |            |  |  |  |  |  |  |  |
|   |                                                                                                                              | West: Houses and vacant land / A (Agricultural)                                                                                                                                                                 |            |  |  |  |  |  |  |  |
|   | NEIGHBORHOOD CONTEXT:                                                                                                        | This area is developed primarily with low density residential uses under RA and PR zoning. Webb School is to the south, zoned A-1, and there are also some other larger residential tracts, zoned Agricultural. |            |  |  |  |  |  |  |  |

### **RECOMMEND** that County Commission APPROVE RA (Low Density Residential) zoning.

RA is a logical extension of zoning from the east, is consistent with the sector plan designation and will allow uses compatible with the surrounding land uses and zoning pattern. There are several other large, RA and PR zoned tracts in the area, developed with low density residential uses.

3. A large area of RA zoning is already in place to the north and east. This proposal is an extension of that zoning.

4. The applicant proposes to develop duplexes on the property, which is consistent with the duplexes that have already been approved and developed to the east across Bob Kirby Rd.