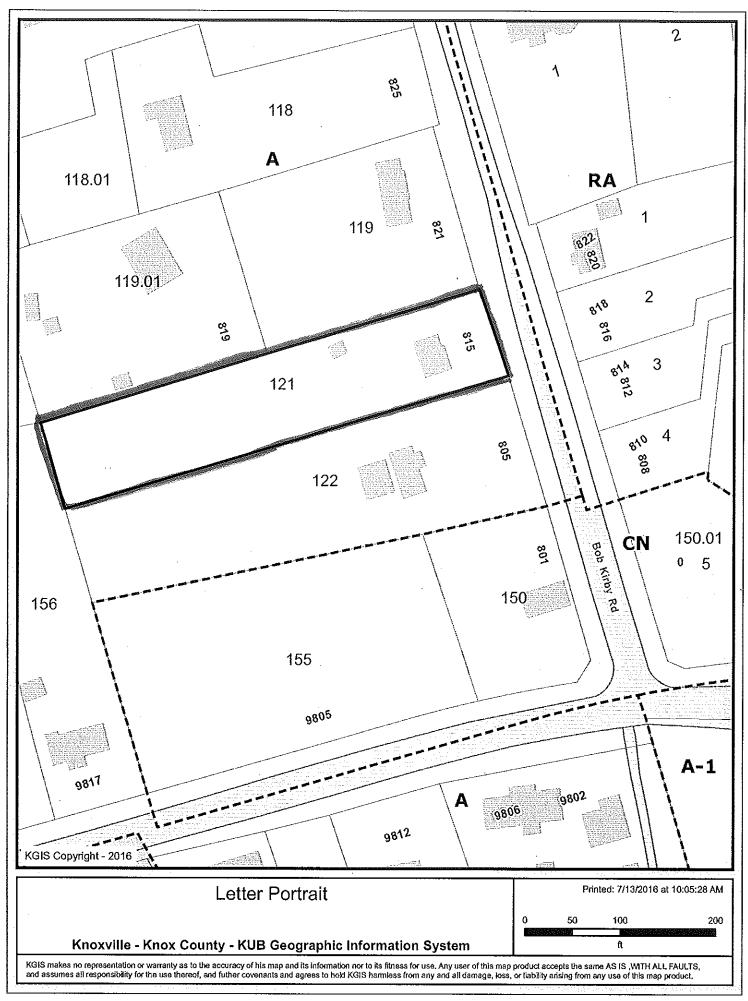

## KNOXVILLE/KNOX COUNTY METROPOLITAN PLANNING COMMISSION REZONING REPORT

| ► | FILE #: 9-B-16-RZ                                                                                                            | AGENDA ITEM #:                                                                                                                                                                                                  | 36         |  |  |  |  |  |  |  |
|---|------------------------------------------------------------------------------------------------------------------------------|-----------------------------------------------------------------------------------------------------------------------------------------------------------------------------------------------------------------|------------|--|--|--|--|--|--|--|
|   |                                                                                                                              | AGENDA DATE:                                                                                                                                                                                                    | 9/8/2016   |  |  |  |  |  |  |  |
| ► | APPLICANT:                                                                                                                   | WBI RENTALS, LLC                                                                                                                                                                                                |            |  |  |  |  |  |  |  |
|   | OWNER(S):                                                                                                                    | Worley Builders, Inc.                                                                                                                                                                                           |            |  |  |  |  |  |  |  |
|   | TAX ID NUMBER:                                                                                                               | 118 121 <u>View m</u>                                                                                                                                                                                           | ap on KGIS |  |  |  |  |  |  |  |
|   | JURISDICTION:                                                                                                                | County Commission District 3                                                                                                                                                                                    |            |  |  |  |  |  |  |  |
|   | STREET ADDRESS:                                                                                                              | 815 Bob Kirby Rd                                                                                                                                                                                                |            |  |  |  |  |  |  |  |
| ► | LOCATION:                                                                                                                    | West side Bob Kirby Rd., north of Dutchtown Rd.                                                                                                                                                                 |            |  |  |  |  |  |  |  |
| ► | APPX. SIZE OF TRACT:                                                                                                         | 1.11 acres                                                                                                                                                                                                      |            |  |  |  |  |  |  |  |
|   | SECTOR PLAN:                                                                                                                 | Northwest County                                                                                                                                                                                                |            |  |  |  |  |  |  |  |
|   | GROWTH POLICY PLAN:                                                                                                          | Planned Growth Area                                                                                                                                                                                             |            |  |  |  |  |  |  |  |
|   | ACCESSIBILITY: Access is via Bob Kirby Rd., a minor collector street with 34' of paveme<br>width within 75' of right-of-way. |                                                                                                                                                                                                                 |            |  |  |  |  |  |  |  |
|   | UTILITIES:                                                                                                                   | Water Source: West Knox Utility District                                                                                                                                                                        |            |  |  |  |  |  |  |  |
|   |                                                                                                                              | Sewer Source: West Knox Utility District                                                                                                                                                                        |            |  |  |  |  |  |  |  |
|   | WATERSHED:                                                                                                                   | Turkey Creek                                                                                                                                                                                                    |            |  |  |  |  |  |  |  |
| ► | PRESENT ZONING:                                                                                                              | A (Agricultural)                                                                                                                                                                                                |            |  |  |  |  |  |  |  |
| ► | ZONING REQUESTED:                                                                                                            | RA (Low Density Residential)                                                                                                                                                                                    |            |  |  |  |  |  |  |  |
| ► | EXISTING LAND USE:                                                                                                           | One residence                                                                                                                                                                                                   |            |  |  |  |  |  |  |  |
| ► | PROPOSED USE:                                                                                                                | Duplexes                                                                                                                                                                                                        |            |  |  |  |  |  |  |  |
|   | EXTENSION OF ZONE:                                                                                                           | Yes, extension of RA zoning from the east                                                                                                                                                                       |            |  |  |  |  |  |  |  |
|   | HISTORY OF ZONING:                                                                                                           | None noted for this site                                                                                                                                                                                        |            |  |  |  |  |  |  |  |
|   | SURROUNDING LAND                                                                                                             | North: House / A (Agricultural)                                                                                                                                                                                 |            |  |  |  |  |  |  |  |
|   | USE AND ZONING:                                                                                                              | South: House / A (Agricultural)                                                                                                                                                                                 |            |  |  |  |  |  |  |  |
|   |                                                                                                                              | East: Bob Kirby Rd., duplexes / RA (Low Density Residential)                                                                                                                                                    |            |  |  |  |  |  |  |  |
|   |                                                                                                                              | West: Houses and vacant land / A (Agricultural)                                                                                                                                                                 |            |  |  |  |  |  |  |  |
|   | NEIGHBORHOOD CONTEXT:                                                                                                        | This area is developed primarily with low density residential uses under RA and PR zoning. Webb School is to the south, zoned A-1, and there are also some other larger residential tracts, zoned Agricultural. |            |  |  |  |  |  |  |  |

THE PROPOSED AMENDMENT SHALL NOT ADVERSELY AFFECT ANY OTHER PART OF THE COUNTY, NOR SHALL ANY DIRECT OR INDIRECT ADVERSE EFFECTS RESULT FROM SUCH AMENDMENT: 1. The applicant intends to subdivide the subject property into multiple residential lots. The site is not large enough to be subdivided under the current A zoning, which requires a minimum lot size of one acre. RA zoning will allow this 1.11 acre site to be resubdivided into two or more lots for residential uses.