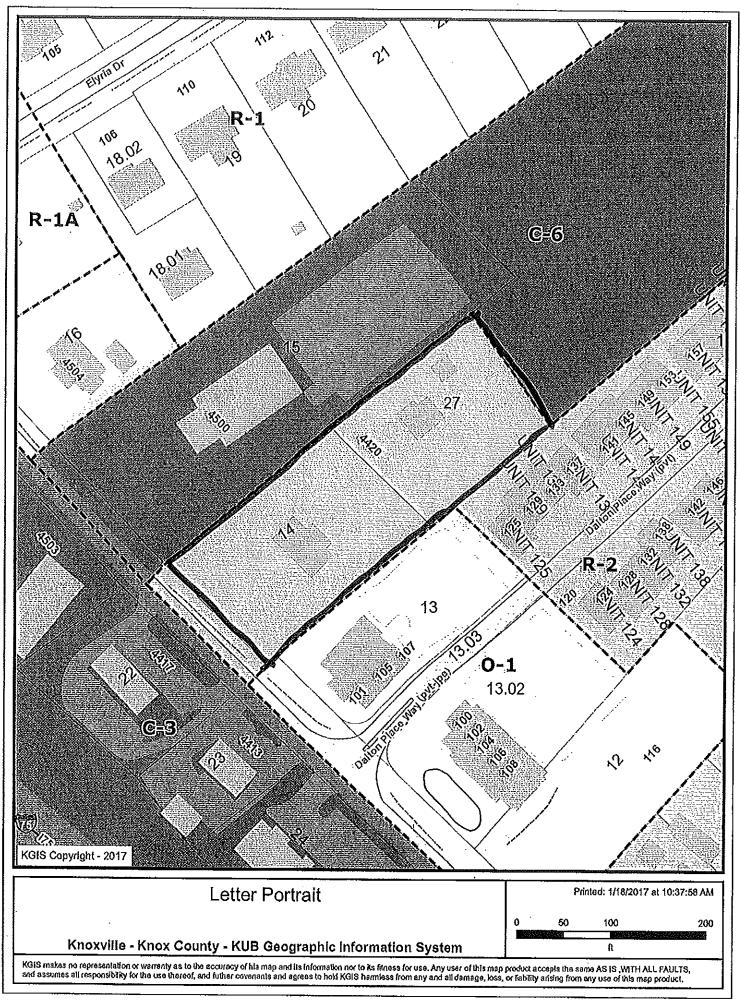

# KNOXVILLE/KNOX COUNTY METROPOLITAN PLANNING COMMISSION PLAN AMENDMENT/REZONING REPORT

| ► FILE #: 3-E-17-RZ                      | AGENDA ITEM #: 45                                                                                                                 |
|------------------------------------------|-----------------------------------------------------------------------------------------------------------------------------------|
| 4-A-17-PA                                | AGENDA DATE: 4/13/2017                                                                                                            |
| APPLICANT:                               | BOB HUTCHISON                                                                                                                     |
| OWNER(S):                                | Bob Hutchison                                                                                                                     |
| TAX ID NUMBER:                           | 69 I A 014 & 027 View map on KGIS                                                                                                 |
| JURISDICTION:                            | Council District 5                                                                                                                |
| STREET ADDRESS:                          | 4416 Central Avenue Pike                                                                                                          |
| LOCATION:                                | Northeast side Central Avenue Pike, southeast of Elyria Dr.                                                                       |
| ► TRACT INFORMATION:                     | 1.3 acres.                                                                                                                        |
| SECTOR PLAN:                             | North City                                                                                                                        |
| GROWTH POLICY PLAN:                      | Urban Growth Area (Inside City Limits)                                                                                            |
| ACCESSIBILITY:                           | Access is via Central Avenue Pike, a minor arterial street with 26' of pavement width within 50' of right-of-way.                 |
| UTILITIES:                               | Water Source: Knoxville Utilities Board                                                                                           |
|                                          | Sewer Source: Knoxville Utilities Board                                                                                           |
| WATERSHED:                               | Second Creek                                                                                                                      |
| PRESENT PLAN<br>DESIGNATION/ZONING:      | MU-SD (Mixed Use Special District) (NC15) / R-1 (Low Density<br>Residential)                                                      |
| PROPOSED PLAN<br>DESIGNATION/ZONING:     | GC (General Commercial) / C-6 (General Commercial Park)                                                                           |
| EXISTING LAND USE:                       | Residential                                                                                                                       |
| PROPOSED USE:                            | Commercial                                                                                                                        |
| EXTENSION OF PLAN<br>DESIGNATION/ZONING: | Yes, extension of GC designation and C-6 zoning from the northwest.                                                               |
| HISTORY OF ZONING<br>REQUESTS:           | None noted for this site                                                                                                          |
| SURROUNDING LAND USE,                    | North: Pest control business / GC / C-6 (General Commercial Park)                                                                 |
| PLAN DESIGNATION,<br>ZONING              | South: Offices and attached residential / MU-SD (NC-15) / O-1 (Office,<br>Medical & Related Services) & R-2 (General Residential) |
|                                          | East: Vacant land / MU-SD (NC-15) / C-6 (General Commercial Park)                                                                 |
|                                          | West: Central Avenue Pike, business / MU-SD (NC14) / C-3 (General<br>Commercial)                                                  |
| NEIGHBORHOOD CONTEXT:                    | This area is developed with a mix of uses, under various zoning districts, including C-6, O-1, R-2, C-3, R-1 and R-1A.            |

#### STAFF RECOMMENDATION:

**RECOMMEND** that City Council APPROVE GC (General Commercial) One Year Plan designation.

|  | AGENDA ITEM #: 45 | FILE #: 4-A-17-PA | 4/5/2017 10:41 AM | MICHAEL BRUSSEAU | PAGE #: | 45-1 |
|--|-------------------|-------------------|-------------------|------------------|---------|------|
|--|-------------------|-------------------|-------------------|------------------|---------|------|

General commercial uses at this location would be a logical extension of the plan designation from the northwest. The surrounding area is developed with a mix of uses that would be compatible with general commercial uses.

## **RECOMMEND** that City Council APPROVE C-6 (General Commercial Park) zoning.

C-6 is a logical extension of zoning from the northwest and is compatible with the scale and intensity of surrounding development and zoning pattern. The recommended amendments to the One Year Plan and sector plan both support commercial uses at this location.

1. C-6 is a logical extension of zoning from the northwest.

2. C-6 uses are compatible with the surrounding land use and zoning pattern.

3. C-6 zoning is appropriate for this site, which is adjacent to other commercial uses and zoning, and has access to a minor arterial street.