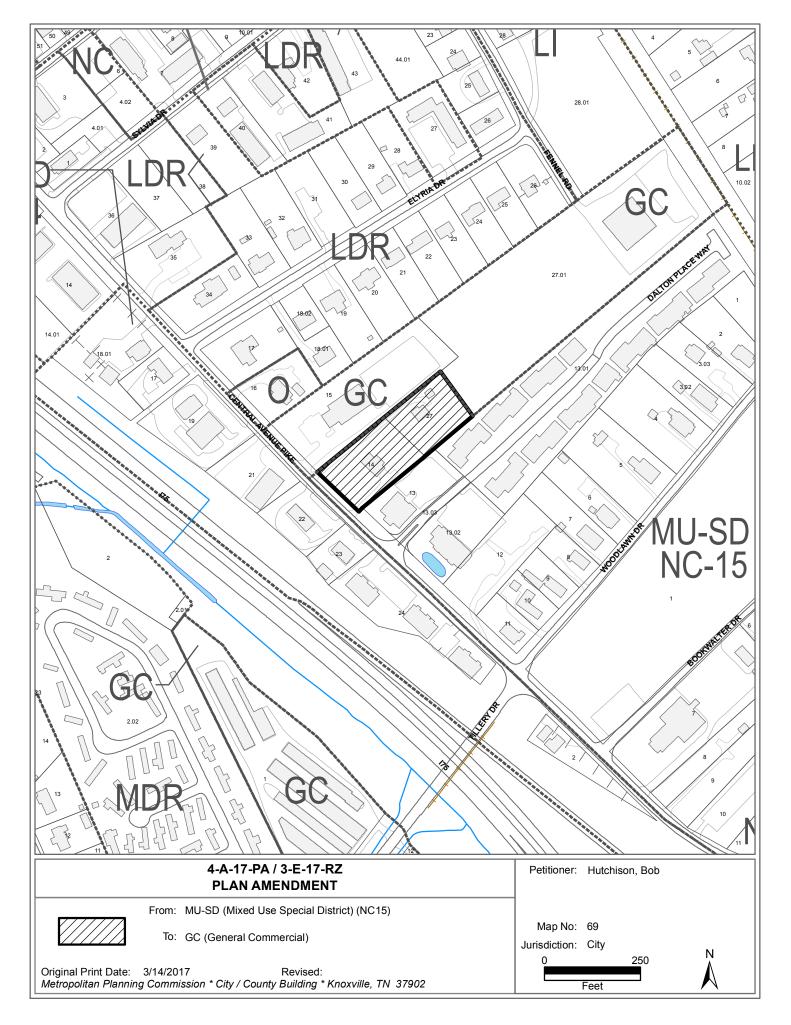

# KNOXVILLE/KNOX COUNTY METROPOLITAN PLANNING COMMISSION PLAN AMENDMENT/REZONING REPORT

| ► FILE #: 3-E-17-RZ                      | AGENDA ITEM #: 45                                                                                                                 |
|------------------------------------------|-----------------------------------------------------------------------------------------------------------------------------------|
| 4-A-17-PA                                | AGENDA DATE: 4/13/2017                                                                                                            |
| APPLICANT:                               | BOB HUTCHISON                                                                                                                     |
| OWNER(S):                                | Bob Hutchison                                                                                                                     |
| TAX ID NUMBER:                           | 69 I A 014 & 027 View map on KGIS                                                                                                 |
| JURISDICTION:                            | Council District 5                                                                                                                |
| STREET ADDRESS:                          | 4416 Central Avenue Pike                                                                                                          |
| LOCATION:                                | Northeast side Central Avenue Pike, southeast of Elyria Dr.                                                                       |
| ► TRACT INFORMATION:                     | 1.3 acres.                                                                                                                        |
| SECTOR PLAN:                             | North City                                                                                                                        |
| GROWTH POLICY PLAN:                      | Urban Growth Area (Inside City Limits)                                                                                            |
| ACCESSIBILITY:                           | Access is via Central Avenue Pike, a minor arterial street with 26' of pavement width within 50' of right-of-way.                 |
| UTILITIES:                               | Water Source: Knoxville Utilities Board                                                                                           |
|                                          | Sewer Source: Knoxville Utilities Board                                                                                           |
| WATERSHED:                               | Second Creek                                                                                                                      |
| PRESENT PLAN<br>DESIGNATION/ZONING:      | MU-SD (Mixed Use Special District) (NC15) / R-1 (Low Density<br>Residential)                                                      |
| PROPOSED PLAN<br>DESIGNATION/ZONING:     | GC (General Commercial) / C-6 (General Commercial Park)                                                                           |
| EXISTING LAND USE:                       | Residential                                                                                                                       |
| PROPOSED USE:                            | Commercial                                                                                                                        |
| EXTENSION OF PLAN<br>DESIGNATION/ZONING: | Yes, extension of GC designation and C-6 zoning from the northwest.                                                               |
| HISTORY OF ZONING<br>REQUESTS:           | None noted for this site                                                                                                          |
| SURROUNDING LAND USE,                    | North: Pest control business / GC / C-6 (General Commercial Park)                                                                 |
| PLAN DESIGNATION,<br>ZONING              | South: Offices and attached residential / MU-SD (NC-15) / O-1 (Office,<br>Medical & Related Services) & R-2 (General Residential) |
|                                          | East: Vacant land / MU-SD (NC-15) / C-6 (General Commercial Park)                                                                 |
|                                          | West: Central Avenue Pike, business / MU-SD (NC14) / C-3 (General<br>Commercial)                                                  |
| NEIGHBORHOOD CONTEXT:                    | This area is developed with a mix of uses, under various zoning districts, including C-6, O-1, R-2, C-3, R-1 and R-1A.            |

#### STAFF RECOMMENDATION:

**RECOMMEND** that City Council APPROVE GC (General Commercial) One Year Plan designation.

|  | AGENDA ITEM #: 45 | FILE #: 4-A-17-PA | 4/5/2017 10:41 AM | MICHAEL BRUSSEAU | PAGE #: | 45-1 |
|--|-------------------|-------------------|-------------------|------------------|---------|------|
|--|-------------------|-------------------|-------------------|------------------|---------|------|

General commercial uses at this location would be a logical extension of the plan designation from the northwest. The surrounding area is developed with a mix of uses that would be compatible with general commercial uses.

## **RECOMMEND** that City Council APPROVE C-6 (General Commercial Park) zoning.

C-6 is a logical extension of zoning from the northwest and is compatible with the scale and intensity of surrounding development and zoning pattern. The recommended amendments to the One Year Plan and sector plan both support commercial uses at this location.