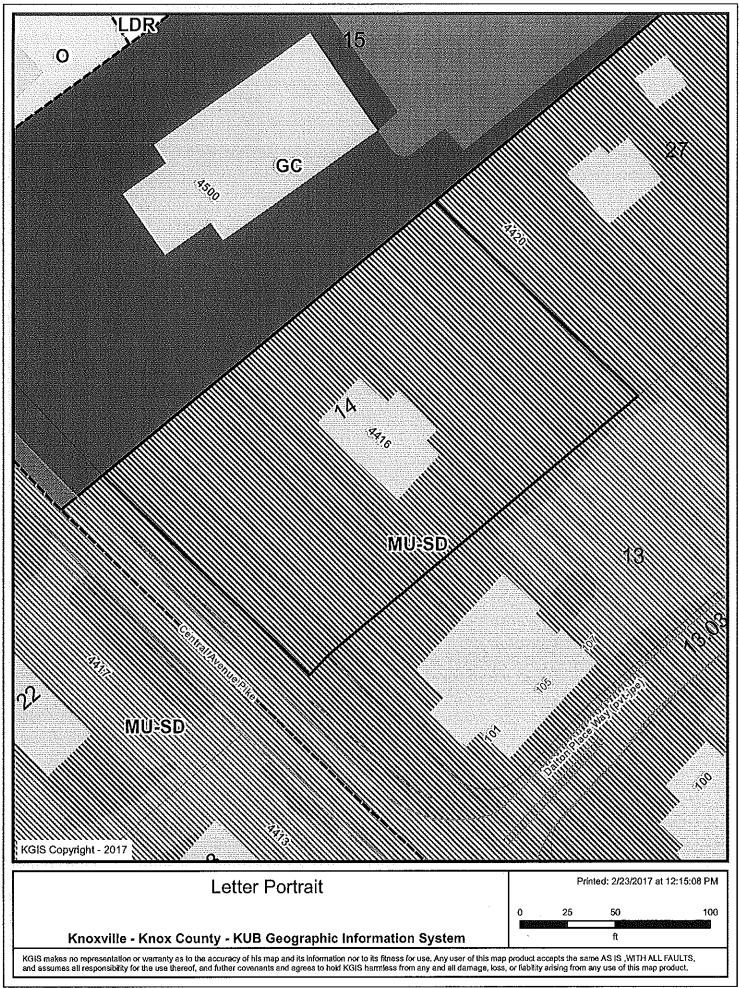

# KNOXVILLE/KNOX COUNTY METROPOLITAN PLANNING COMMISSION PLAN AMENDMENT REPORT

| ► FILE #: 4-C-17-SP                     | AGENDA ITEM #: 45                                                                                                      |
|-----------------------------------------|------------------------------------------------------------------------------------------------------------------------|
|                                         | AGENDA DATE: 4/13/2017                                                                                                 |
| APPLICANT:                              | BOB HUTCHISON                                                                                                          |
| OWNER(S):                               | Bob Hutchison                                                                                                          |
| TAX ID NUMBER:                          | 69   A 014 & 027 View map on KGIS                                                                                      |
| JURISDICTION:                           | Council District 5                                                                                                     |
| STREET ADDRESS:                         | 4416 Central Avenue Pike                                                                                               |
| ► LOCATION:                             | Northeast side Central Avenue Pike, southeast of Elyria Dr.                                                            |
| APPX. SIZE OF TRACT:                    | 1.3 acres                                                                                                              |
| SECTOR PLAN:                            | North City                                                                                                             |
| GROWTH POLICY PLAN:                     | Urban Growth Area (Inside City Limits)                                                                                 |
| ACCESSIBILITY:                          | Access is via Central Avenue Pike, a minor arterial street with 26' of pavement width within 50' of right-of-way.      |
| UTILITIES:                              | Water Source: Knoxville Utilities Board                                                                                |
|                                         | Sewer Source: Knoxville Utilities Board                                                                                |
| WATERSHED:                              | Second Creek                                                                                                           |
| PRESENT PLAN AND<br>ZONING DESIGNATION: | MU-SD (Mixed Use Special District) (NC-15) / R-1 (Low Density<br>Residential)                                          |
| PROPOSED PLAN<br>DESIGNATION:           | GC (General Commercial)                                                                                                |
| EXISTING LAND USE:                      | Residence                                                                                                              |
| PROPOSED USE:                           | Commercial                                                                                                             |
| EXTENSION OF PLAN<br>DESIGNATION:       | Yes, extension of GC sector plan designation from the northwest                                                        |
| HISTORY OF REQUESTS:                    | None noted                                                                                                             |
| SURROUNDING LAND USE                    | North: Pest control business / GC                                                                                      |
| AND PLAN DESIGNATION:                   | South: Offices and attached residential / MU-SD (NC-15)                                                                |
|                                         | East: Vacant land / MU-SD (NC-15)                                                                                      |
|                                         | West: Central Avenue Pike, business / MU-SD (NC14)                                                                     |
| NEIGHBORHOOD CONTEXT                    | This area is developed with a mix of uses, under various zoning districts, including C-6, O-1, R-2, C-3, R-1 and R-1A. |

#### **STAFF RECOMMENDATION:**

ADOPT RESOLUTION #4-C-17-SP, amending the North City Sector Plan to GC (General Commercial), and recommend the Knoxville City Council also approve the sector plan amendment, to make it operative.

General commercial uses at this location would be a logical extension of the plan designation from the northwest. The surrounding area is developed with a mix of uses that would be compatible with general

commercial uses.

There are no apparent errors in the plan. The current plan proposes mixed uses uses for the site, not including C-6. However the subject property is not desirable for R-2 uses and is directly adjacent to a business developed under C-6 zoning.