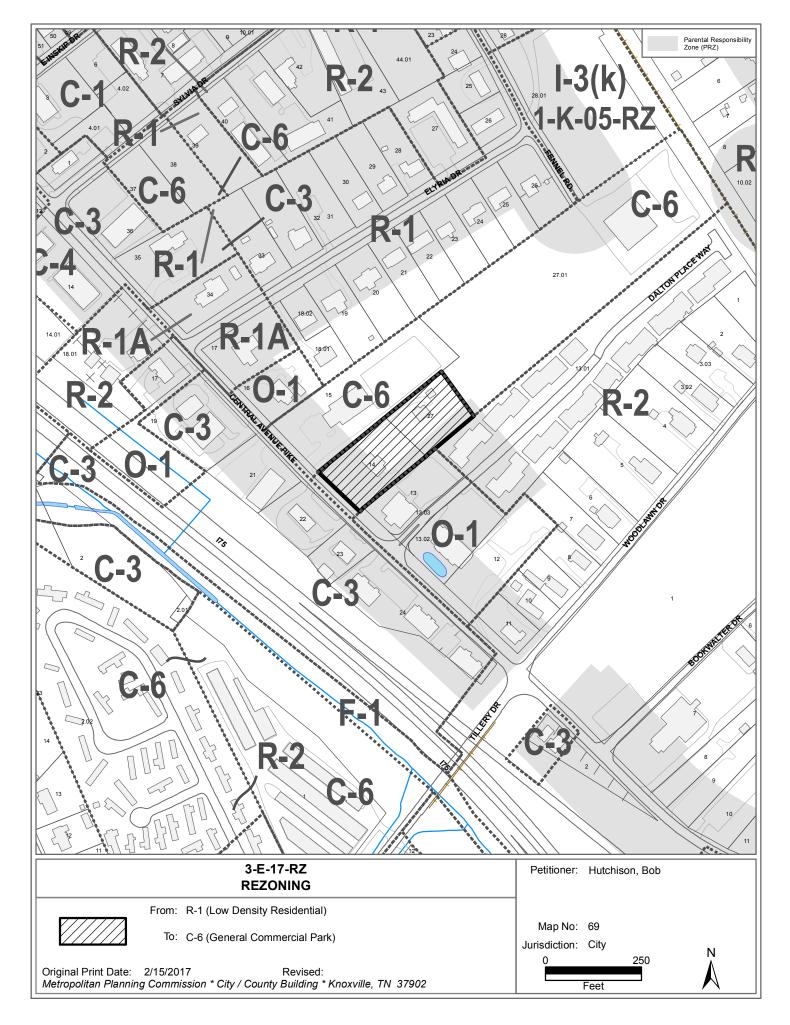

# KNOXVILLE/KNOX COUNTY METROPOLITAN PLANNING COMMISSION PLAN AMENDMENT/REZONING REPORT

| ► FILE #: 3-E-17-RZ                      | AGENDA ITEM #: 45                                                                                                                 |
|------------------------------------------|-----------------------------------------------------------------------------------------------------------------------------------|
| 4-A-17-PA                                | AGENDA DATE: 4/13/2017                                                                                                            |
| APPLICANT:                               | BOB HUTCHISON                                                                                                                     |
| OWNER(S):                                | Bob Hutchison                                                                                                                     |
| TAX ID NUMBER:                           | 69 I A 014 & 027 View map on KGIS                                                                                                 |
| JURISDICTION:                            | Council District 5                                                                                                                |
| STREET ADDRESS:                          | 4416 Central Avenue Pike                                                                                                          |
| LOCATION:                                | Northeast side Central Avenue Pike, southeast of Elyria Dr.                                                                       |
| ► TRACT INFORMATION:                     | 1.3 acres.                                                                                                                        |
| SECTOR PLAN:                             | North City                                                                                                                        |
| GROWTH POLICY PLAN:                      | Urban Growth Area (Inside City Limits)                                                                                            |
| ACCESSIBILITY:                           | Access is via Central Avenue Pike, a minor arterial street with 26' of pavement width within 50' of right-of-way.                 |
| UTILITIES:                               | Water Source: Knoxville Utilities Board                                                                                           |
|                                          | Sewer Source: Knoxville Utilities Board                                                                                           |
| WATERSHED:                               | Second Creek                                                                                                                      |
| PRESENT PLAN<br>DESIGNATION/ZONING:      | MU-SD (Mixed Use Special District) (NC15) / R-1 (Low Density<br>Residential)                                                      |
| PROPOSED PLAN<br>DESIGNATION/ZONING:     | GC (General Commercial) / C-6 (General Commercial Park)                                                                           |
| EXISTING LAND USE:                       | Residential                                                                                                                       |
| PROPOSED USE:                            | Commercial                                                                                                                        |
| EXTENSION OF PLAN<br>DESIGNATION/ZONING: | Yes, extension of GC designation and C-6 zoning from the northwest.                                                               |
| HISTORY OF ZONING<br>REQUESTS:           | None noted for this site                                                                                                          |
| SURROUNDING LAND USE,                    | North: Pest control business / GC / C-6 (General Commercial Park)                                                                 |
| PLAN DESIGNATION,<br>ZONING              | South: Offices and attached residential / MU-SD (NC-15) / O-1 (Office,<br>Medical & Related Services) & R-2 (General Residential) |
|                                          | East: Vacant land / MU-SD (NC-15) / C-6 (General Commercial Park)                                                                 |
|                                          | West: Central Avenue Pike, business / MU-SD (NC14) / C-3 (General<br>Commercial)                                                  |
| NEIGHBORHOOD CONTEXT:                    | This area is developed with a mix of uses, under various zoning districts, including C-6, O-1, R-2, C-3, R-1 and R-1A.            |

## **RECOMMEND** that City Council APPROVE C-6 (General Commercial Park) zoning.

C-6 is a logical extension of zoning from the northwest and is compatible with the scale and intensity of surrounding development and zoning pattern. The recommended amendments to the One Year Plan and sector plan both support commercial uses at this location.

1. C-6 is a logical extension of zoning from the northwest.

2. C-6 uses are compatible with the surrounding land use and zoning pattern.

3. C-6 zoning is appropriate for this site, which is adjacent to other commercial uses and zoning, and has access to a minor arterial street.

2. Based on the above description, C-6 is an appropriate zone for this site. C-6 zoning will allow office and commercial uses on the site, in addition to some light industrial uses. C-6 zoning also requires administrative plan review and approval by MPC staff prior to issuance of building permits.