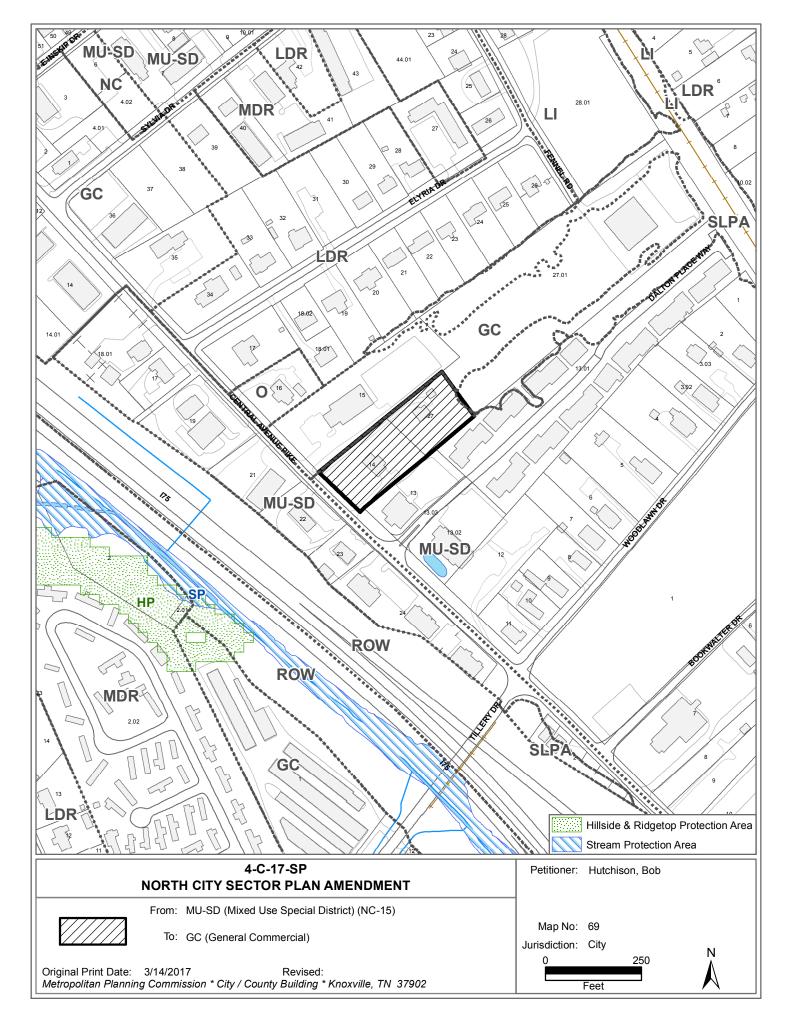

# KNOXVILLE/KNOX COUNTY METROPOLITAN PLANNING COMMISSION PLAN AMENDMENT REPORT

| ► FILE #: 4-C-17-SP                     | AGENDA ITEM #: 45                                                                                                      |
|-----------------------------------------|------------------------------------------------------------------------------------------------------------------------|
|                                         | AGENDA DATE: 4/13/2017                                                                                                 |
| APPLICANT:                              | BOB HUTCHISON                                                                                                          |
| OWNER(S):                               | Bob Hutchison                                                                                                          |
| TAX ID NUMBER:                          | 69   A 014 & 027 View map on KGIS                                                                                      |
| JURISDICTION:                           | Council District 5                                                                                                     |
| STREET ADDRESS:                         | 4416 Central Avenue Pike                                                                                               |
| ► LOCATION:                             | Northeast side Central Avenue Pike, southeast of Elyria Dr.                                                            |
| APPX. SIZE OF TRACT:                    | 1.3 acres                                                                                                              |
| SECTOR PLAN:                            | North City                                                                                                             |
| GROWTH POLICY PLAN:                     | Urban Growth Area (Inside City Limits)                                                                                 |
| ACCESSIBILITY:                          | Access is via Central Avenue Pike, a minor arterial street with 26' of pavement width within 50' of right-of-way.      |
| UTILITIES:                              | Water Source: Knoxville Utilities Board                                                                                |
|                                         | Sewer Source: Knoxville Utilities Board                                                                                |
| WATERSHED:                              | Second Creek                                                                                                           |
| PRESENT PLAN AND<br>ZONING DESIGNATION: | MU-SD (Mixed Use Special District) (NC-15) / R-1 (Low Density<br>Residential)                                          |
| PROPOSED PLAN<br>DESIGNATION:           | GC (General Commercial)                                                                                                |
| EXISTING LAND USE:                      | Residence                                                                                                              |
| PROPOSED USE:                           | Commercial                                                                                                             |
| EXTENSION OF PLAN<br>DESIGNATION:       | Yes, extension of GC sector plan designation from the northwest                                                        |
| HISTORY OF REQUESTS:                    | None noted                                                                                                             |
| SURROUNDING LAND USE                    | North: Pest control business / GC                                                                                      |
| AND PLAN DESIGNATION:                   | South: Offices and attached residential / MU-SD (NC-15)                                                                |
|                                         | East: Vacant land / MU-SD (NC-15)                                                                                      |
|                                         | West: Central Avenue Pike, business / MU-SD (NC14)                                                                     |
| NEIGHBORHOOD CONTEXT                    | This area is developed with a mix of uses, under various zoning districts, including C-6, O-1, R-2, C-3, R-1 and R-1A. |

#### **STAFF RECOMMENDATION:**

ADOPT RESOLUTION #4-C-17-SP, amending the North City Sector Plan to GC (General Commercial), and recommend the Knoxville City Council also approve the sector plan amendment, to make it operative.

General commercial uses at this location would be a logical extension of the plan designation from the northwest. The surrounding area is developed with a mix of uses that would be compatible with general

commercial uses.