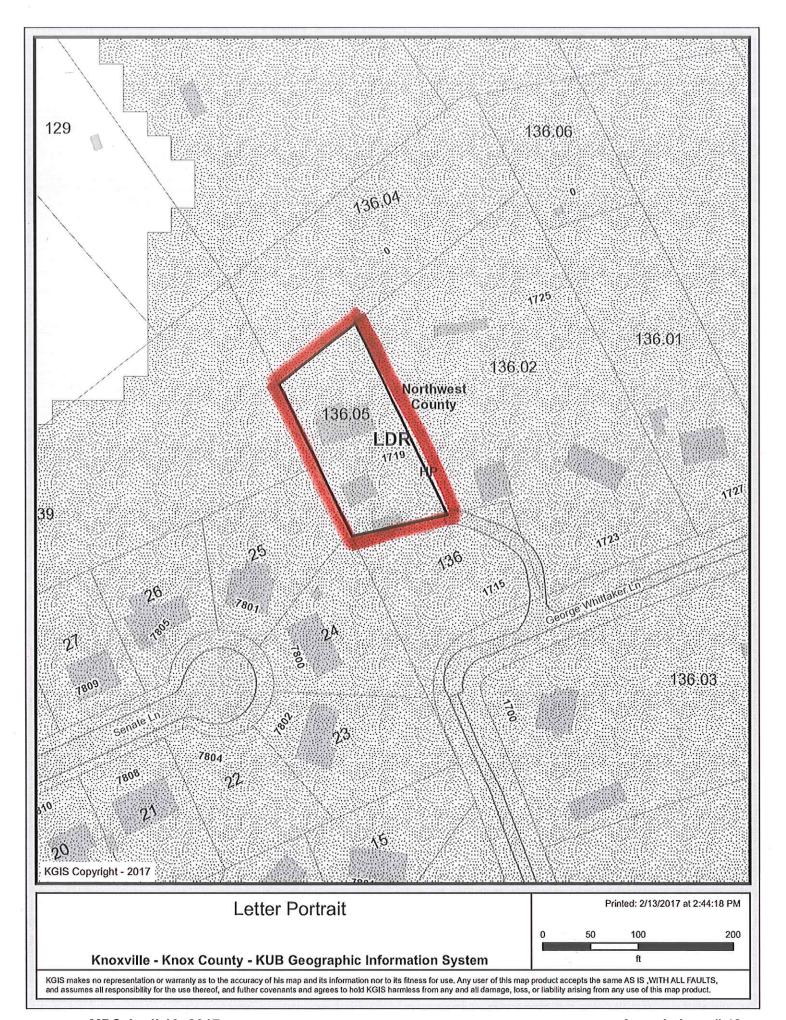

JURISDICTION: County Commission District 3
STREET ADDRESS: 1719 George Whittaker Ln

► LOCATION: North side George Whittaker Ln., north of Jenkins Rd.

► APPX. SIZE OF TRACT: 19384 square feet

SECTOR PLAN: Northwest County

Sewer Source: West Knox Utility District

WATERSHED: Ten Mile Creek

► PRESENT ZONING: A (Agricultural)

► ZONING REQUESTED: RA (Low Density Residential)

► EXISTING LAND USE: Vacant

► PROPOSED USE: Residential

EXTENSION OF ZONE: Yes, extension of RA from the west

HISTORY OF ZONING: None noted

SURROUNDING LAND North: Vacant land / A (Agricultural)

USE AND ZONING: South: George Whittaker Ln., vacant land / A (Agricultural)

East: Dwellings and vacant land / A (Agricultural)

West: Dwellings and vacant land / A (Agricultural) and RA (Low Density

Residential)

NEIGHBORHOOD CONTEXT: This area is developed with agricultural and rural to low density residential