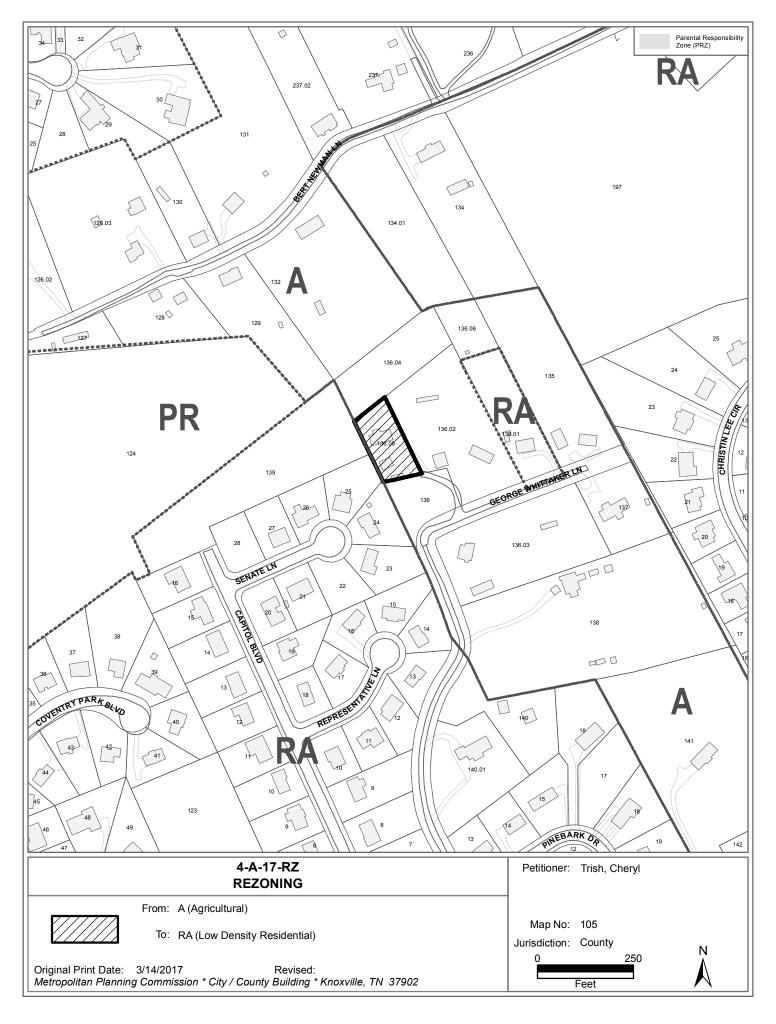

## KNOXVILLE/KNOX COUNTY METROPOLITAN PLANNING COMMISSION REZONING REPORT

► FILE #: 4-A-17-RZ AGENDA ITEM #: 48

AGENDA DATE: 4/13/2017

► APPLICANT: CHERYL TRISH

OWNER(S): Cheryl Trish

TAX ID NUMBER: 105 13605 View map on KGIS

JURISDICTION: County Commission District 3
STREET ADDRESS: 1719 George Whittaker Ln

► LOCATION: North side George Whittaker Ln., north of Jenkins Rd.

► APPX. SIZE OF TRACT: 19384 square feet

SECTOR PLAN: Northwest County

Sewer Source: West Knox Utility District

WATERSHED: Ten Mile Creek

► PRESENT ZONING: A (Agricultural)

► ZONING REQUESTED: RA (Low Density Residential)

► EXISTING LAND USE: Vacant

► PROPOSED USE: Residential

EXTENSION OF ZONE: Yes, extension of RA from the west

HISTORY OF ZONING: None noted

SURROUNDING LAND North: Vacant land / A (Agricultural)

USE AND ZONING: South: George Whittaker Ln., vacant land / A (Agricultural)

East: Dwellings and vacant land / A (Agricultural)

West: Dwellings and vacant land / A (Agricultural) and RA (Low Density

Residential)

NEIGHBORHOOD CONTEXT: This area is developed with agricultural and rural to low density residential

## **STAFF RECOMMENDATION:**

RECOMMEND that County Commission APPROVE RA (Low Density Residential) zoning.

RA zoning is consistent with the sector plan designation and will allow uses compatible with the surrounding land uses and zoning pattern.