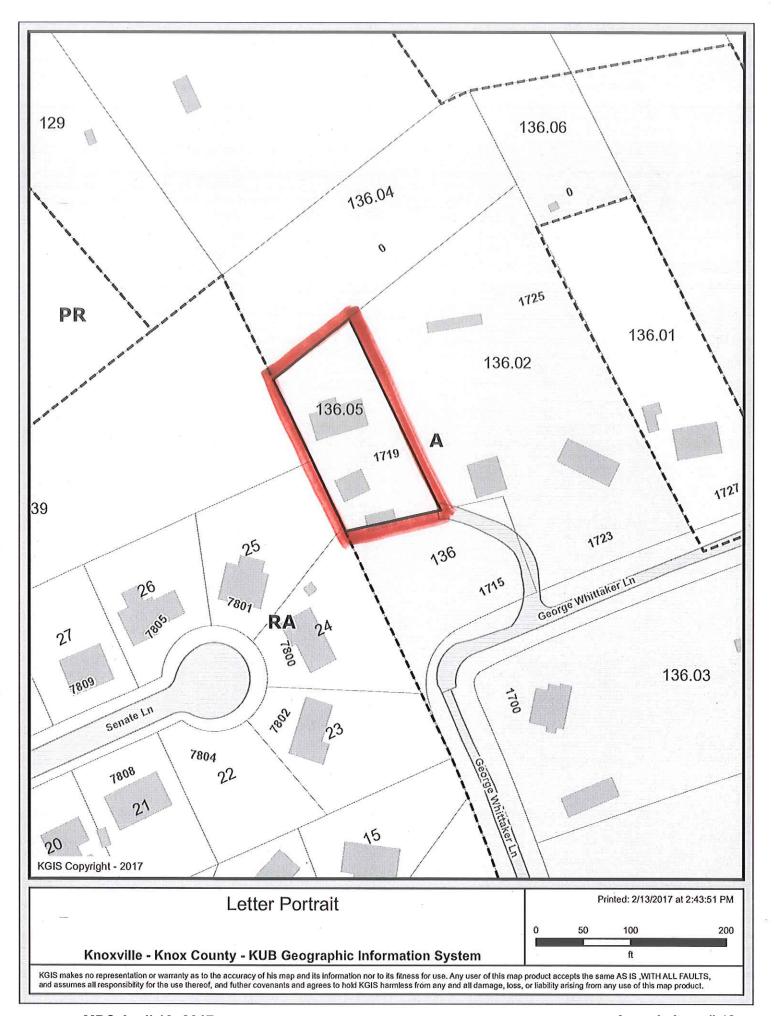

JURISDICTION: County Commission District 3
STREET ADDRESS: 1719 George Whittaker Ln

► LOCATION: North side George Whittaker Ln., north of Jenkins Rd.

► APPX. SIZE OF TRACT: 19384 square feet

SECTOR PLAN: Northwest County

Sewer Source: West Knox Utility District

WATERSHED: Ten Mile Creek

► PRESENT ZONING: A (Agricultural)

► ZONING REQUESTED: RA (Low Density Residential)

► EXISTING LAND USE: Vacant

► PROPOSED USE: Residential

EXTENSION OF ZONE: Yes, extension of RA from the west

HISTORY OF ZONING: None noted

SURROUNDING LAND North: Vacant land / A (Agricultural)

USE AND ZONING: South: George Whittaker Ln., vacant land / A (Agricultural)

East: Dwellings and vacant land / A (Agricultural)

West: Dwellings and vacant land / A (Agricultural) and RA (Low Density

Residential)

NEIGHBORHOOD CONTEXT: This area is developed with agricultural and rural to low density residential