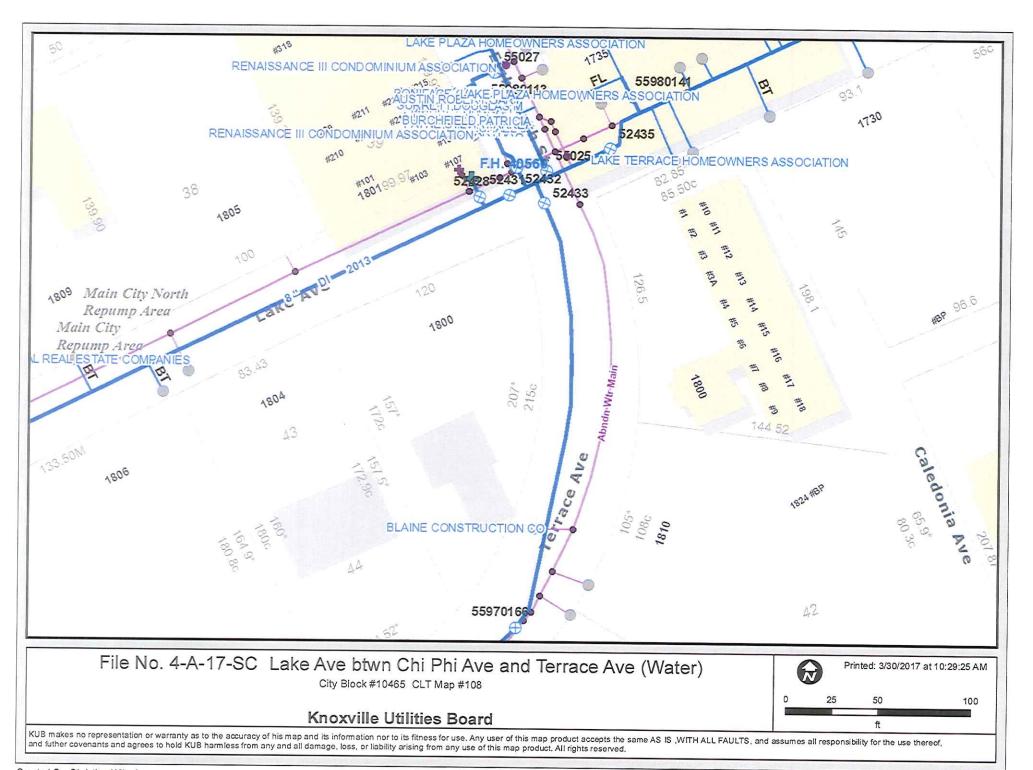

Dear Mr. Brusseau:

Re: Right-of-Way Closure Request 4-A-17-SC

> **Block No. 10465 CLT No. 108**

We have reviewed our records and find that we have existing utility facilities located within the subject right-of-way. The approximate location of these facilities is indicated on the enclosed prints. However, KUB does not release and hereby retains all easements and rights for existing utility facilities, whether or not shown on these prints.

Should this right-of-way be closed, KUB will require the following permanent easement for its utility facility.

Sewer – 7.5 feet on each side of the centerline of the wastewater line, 15 feet total width Water - 7.5 feet on each side of the centerline of the water line, 15 feet total width