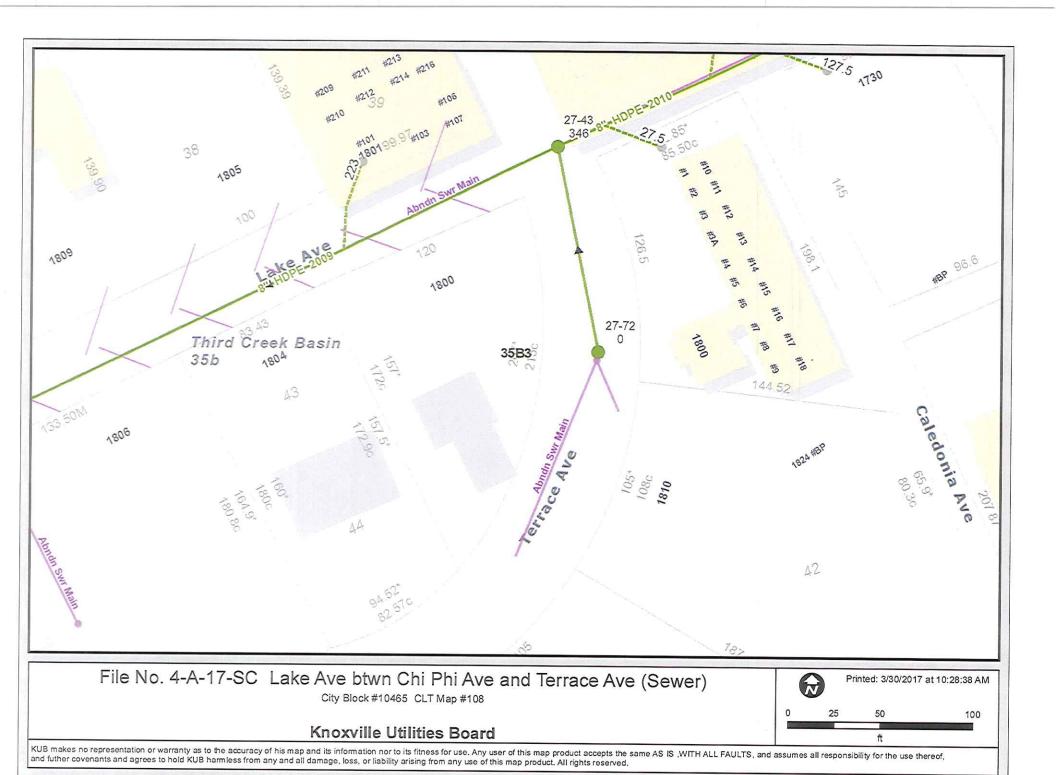

Dear Mr. Brusseau:

Re: Right-of-Way Closure Request 4-A-17-SC

> **Block No. 10465 CLT No. 108**

We have reviewed our records and find that we have existing utility facilities located within the subject right-of-way. The approximate location of these facilities is indicated on the enclosed prints. However, KUB does not release and hereby retains all easements and rights for existing utility facilities, whether or not shown on these prints.

Should this right-of-way be closed, KUB will require the following permanent easement for its utility facility.

Sewer – 7.5 feet on each side of the centerline of the wastewater line, 15 feet total width Water - 7.5 feet on each side of the centerline of the water line, 15 feet total width