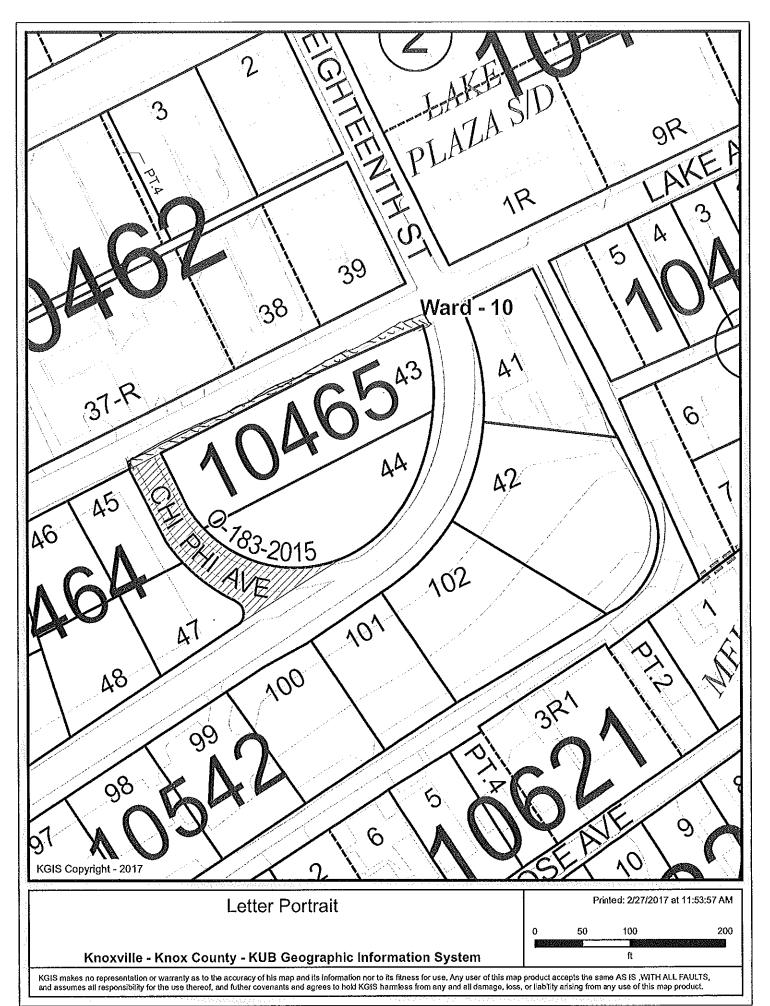

WATERSHED: Third Creek

► RIGHT-OF-WAY TO BE Portion of right-of-way of Lake Ave

CLOSED:

► LOCATION: Between Chi Phi Avenue (closed) and Terrace Avenue

IS STREET:

(1) IN USE?: Yes (2) IMPROVED (paved)?: Yes

The University is requesting to close a small portion of right-of-way in

APPLICANT'S REASON

FOR CLOSURE: order to construct a new parking garage in the area.

DEPARTMENT-UTILITY

No objections from any departments or utilities have been received by staff **REPORTS:** 

#### **COMMENTS:**

If approved for closure, the right-of-way will be combined with the adjacent tract and converted to private property. The applicant owns all of the adjacent parcels adjacent to the proposed right-of-way to be closed. Having not received any objections to the closure, MPC staff recommends approval, as requested.