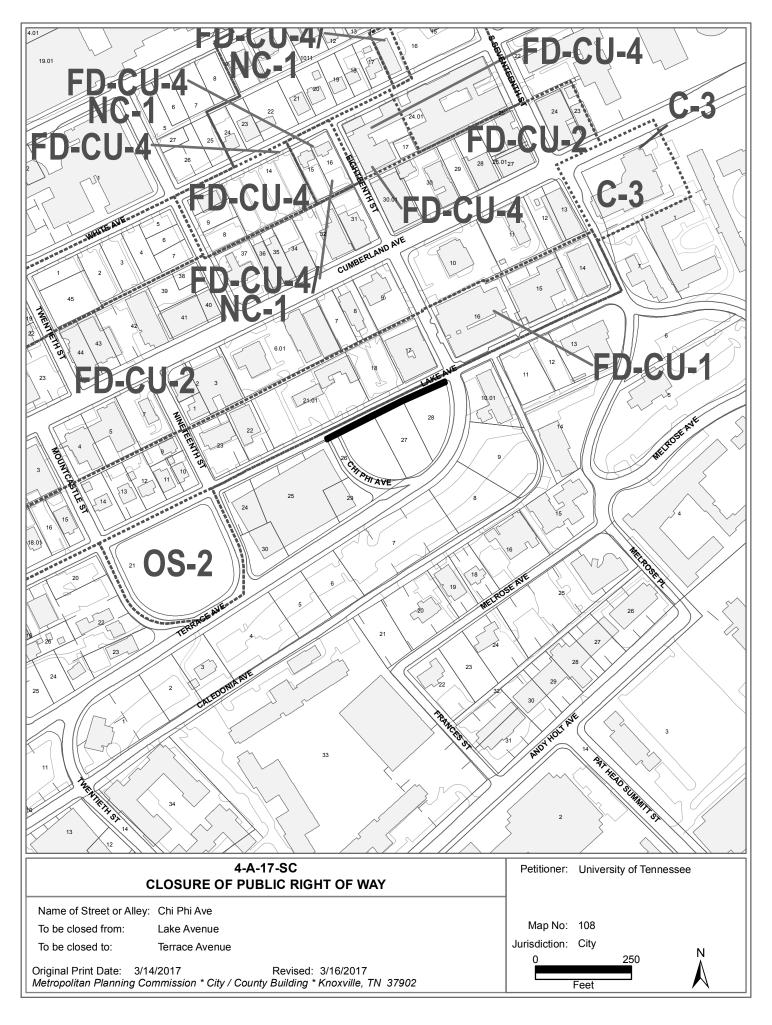

WATERSHED: Third Creek

► RIGHT-OF-WAY TO BE Portion of right-of-way of Lake Ave

CLOSED:

► LOCATION: Between Chi Phi Avenue (closed) and Terrace Avenue

IS STREET:

(1) IN USE?: Yes (2) IMPROVED (paved)?: Yes

The University is requesting to close a small portion of right-of-way in

APPLICANT'S REASON

FOR CLOSURE: order to construct a new parking garage in the area.

DEPARTMENT-UTILITY

No objections from any departments or utilities have been received by staff **REPORTS:** 

#### **COMMENTS:**

If approved for closure, the right-of-way will be combined with the adjacent tract and converted to private property. The applicant owns all of the adjacent parcels adjacent to the proposed right-of-way to be closed. Having not received any objections to the closure, MPC staff recommends approval, as requested.