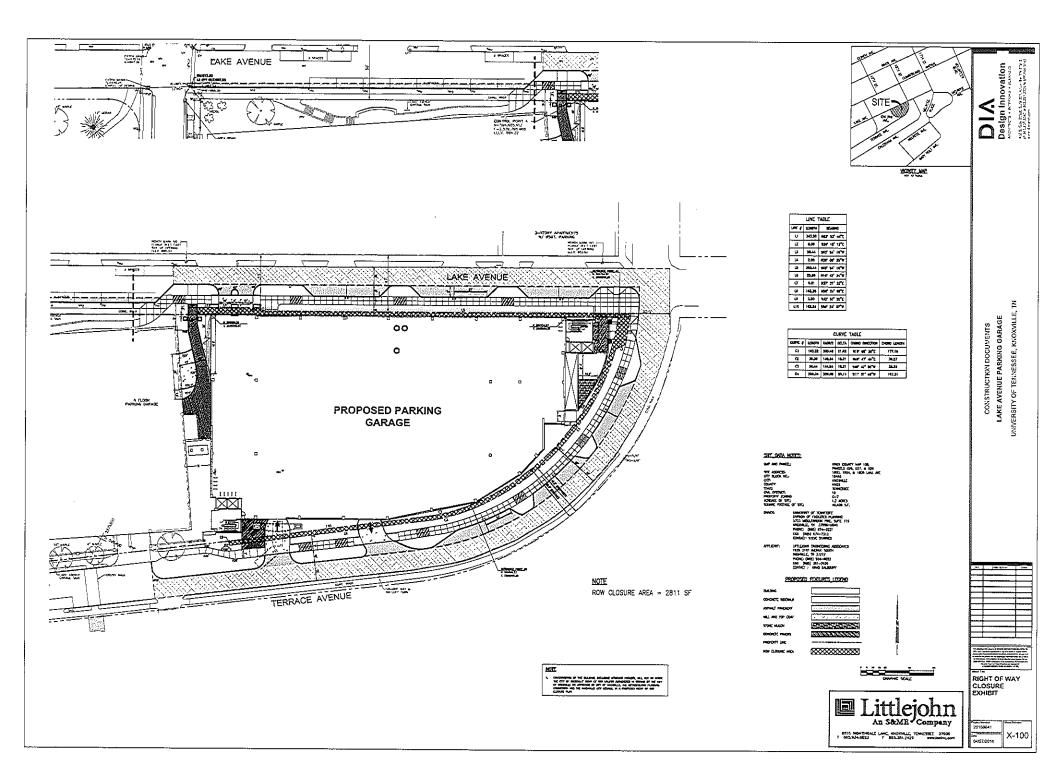

WATERSHED: Third Creek

► RIGHT-OF-WAY TO BE Portion of right-of-way of Lake Ave

CLOSED:

► LOCATION: Between Chi Phi Avenue (closed) and Terrace Avenue

IS STREET:

(1) IN USE?: Yes (2) IMPROVED (paved)?: Yes

The University is requesting to close a small portion of right-of-way in

APPLICANT'S REASON

FOR CLOSURE: order to construct a new parking garage in the area.

DEPARTMENT-UTILITY

No objections from any departments or utilities have been received by staff **REPORTS:** 

#### **COMMENTS:**

If approved for closure, the right-of-way will be combined with the adjacent tract and converted to private property. The applicant owns all of the adjacent parcels adjacent to the proposed right-of-way to be closed. Having not received any objections to the closure, MPC staff recommends approval, as requested.

SUBJECT:

Closure of a portion of Lake Ave

MPC File # 4-A-17-SC; Nearby City Block 10465

Mr. Brusseau:

The City Engineering Department has no objections to close the above described right-of-way area.

Sincerely,

Dear Mr. Brusseau:

Re: Right-of-Way Closure Request 4-A-17-SC

> **Block No. 10465 CLT No. 108**

We have reviewed our records and find that we have existing utility facilities located within the subject right-of-way. The approximate location of these facilities is indicated on the enclosed prints. However, KUB does not release and hereby retains all easements and rights for existing utility facilities, whether or not shown on these prints.

Should this right-of-way be closed, KUB will require the following permanent easement for its utility facility.

Sewer – 7.5 feet on each side of the centerline of the wastewater line, 15 feet total width Water - 7.5 feet on each side of the centerline of the water line, 15 feet total width