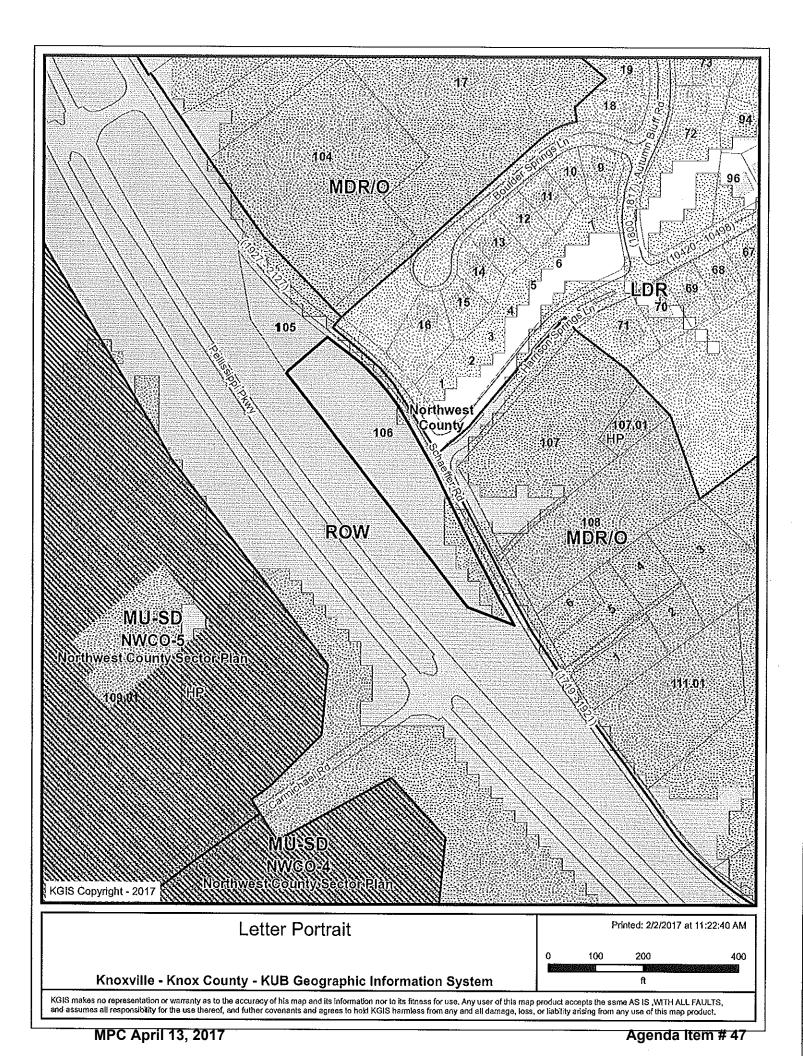

# KNOXVILLE/KNOX COUNTY METROPOLITAN PLANNING COMMISSION PLAN AMENDMENT REPORT

| ► | FILE #: 4-A-17-SP                             | AGENDA ITEM #: 47                                                                                                                                                                                                                                                                                    |  |  |  |
|---|-----------------------------------------------|------------------------------------------------------------------------------------------------------------------------------------------------------------------------------------------------------------------------------------------------------------------------------------------------------|--|--|--|
|   |                                               | AGENDA DATE: 4/13/2017                                                                                                                                                                                                                                                                               |  |  |  |
| ۲ | APPLICANT:                                    | METROPOLITAN PLANNING COMMISSION                                                                                                                                                                                                                                                                     |  |  |  |
|   | OWNER(S):                                     | Christopher Sibley                                                                                                                                                                                                                                                                                   |  |  |  |
|   | TAX ID NUMBER:                                | 104 106 View map on KGIS                                                                                                                                                                                                                                                                             |  |  |  |
|   | JURISDICTION:                                 | Commission District 6                                                                                                                                                                                                                                                                                |  |  |  |
|   | STREET ADDRESS:                               | 1905 Schaeffer Rd                                                                                                                                                                                                                                                                                    |  |  |  |
| ۲ | LOCATION:                                     | Southwest side Schaeffer Rd., southwest of Harrison Springs Ln.                                                                                                                                                                                                                                      |  |  |  |
| ۲ | APPX. SIZE OF TRACT:                          | 1.73 acres                                                                                                                                                                                                                                                                                           |  |  |  |
|   | SECTOR PLAN:                                  | Northwest County                                                                                                                                                                                                                                                                                     |  |  |  |
|   | GROWTH POLICY PLAN:                           | Planned Growth Area                                                                                                                                                                                                                                                                                  |  |  |  |
|   | ACCESSIBILITY:                                | Access is via Schaeffer Rd., a minor collector street with 22' of pavement width within 50' of right-of-way.                                                                                                                                                                                         |  |  |  |
|   | UTILITIES:                                    | Water Source: West Knox Utility District                                                                                                                                                                                                                                                             |  |  |  |
|   |                                               | Sewer Source: West Knox Utility District                                                                                                                                                                                                                                                             |  |  |  |
|   | WATERSHED:                                    | Beaver Creek                                                                                                                                                                                                                                                                                         |  |  |  |
| • | PRESENT PLAN AND<br>ZONING DESIGNATION:       | ROW (Right-of-way) / A (Agricultural) / TO (Technology Overlay)                                                                                                                                                                                                                                      |  |  |  |
| ۲ | PROPOSED PLAN<br>DESIGNATION:                 | O (Office)                                                                                                                                                                                                                                                                                           |  |  |  |
| ۲ | EXISTING LAND USE:                            | Vacant land                                                                                                                                                                                                                                                                                          |  |  |  |
| ۲ | PROPOSED USE:                                 | Unknown                                                                                                                                                                                                                                                                                              |  |  |  |
|   | EXTENSION OF PLAN<br>DESIGNATION:             | The property to the east across Schaeffer Rd. is designated for MDR/O uses.                                                                                                                                                                                                                          |  |  |  |
|   | HISTORY OF REQUESTS:                          | None noted                                                                                                                                                                                                                                                                                           |  |  |  |
|   | SURROUNDING LAND USE<br>AND PLAN DESIGNATION: | North: Vacant land - ROW                                                                                                                                                                                                                                                                             |  |  |  |
|   |                                               | South: Vacant land - ROW                                                                                                                                                                                                                                                                             |  |  |  |
|   |                                               | East: Vacant land and residential subdivision - MDR/O and LDR                                                                                                                                                                                                                                        |  |  |  |
|   |                                               | West: Pellissippi Parkway right-of-way / ROW                                                                                                                                                                                                                                                         |  |  |  |
|   | NEIGHBORHOOD CONTEXT                          | This immediate area along the east side of Schaeffer Rd. is developed with agricultural and low density residential uses under A and PR zoning. To the north and south at the intersections with Hardin Valley Rd. and Lovell Rd. are commercial, office and higher density residential development. |  |  |  |

The subject property is a privately owned, so it is not appropriate to be designated as ROW. Low density residential use is not desirable because of the close proximity to Pellisippi Parkway. Staff is recommending approval of an office designation, as it was previously designated prior to the update of the Northwest County Sector Plan.

AN OBVIOUS OR SIGNIFICANT ERROR OR OMISSION IN THE PLAN:

The recently adopted Northwest County Sector plan designated this parcel as ROW because it was owned by Knox County and adjacent to the Schaeffer Road right of way. It has since been purchased by a private individual at a tax sale and is zoned A/TO (Agriculture/Technology Overlay) currently. It was previously designated Office in the 2008 update to the Tennessee Technology Comprehensive Development Plan.