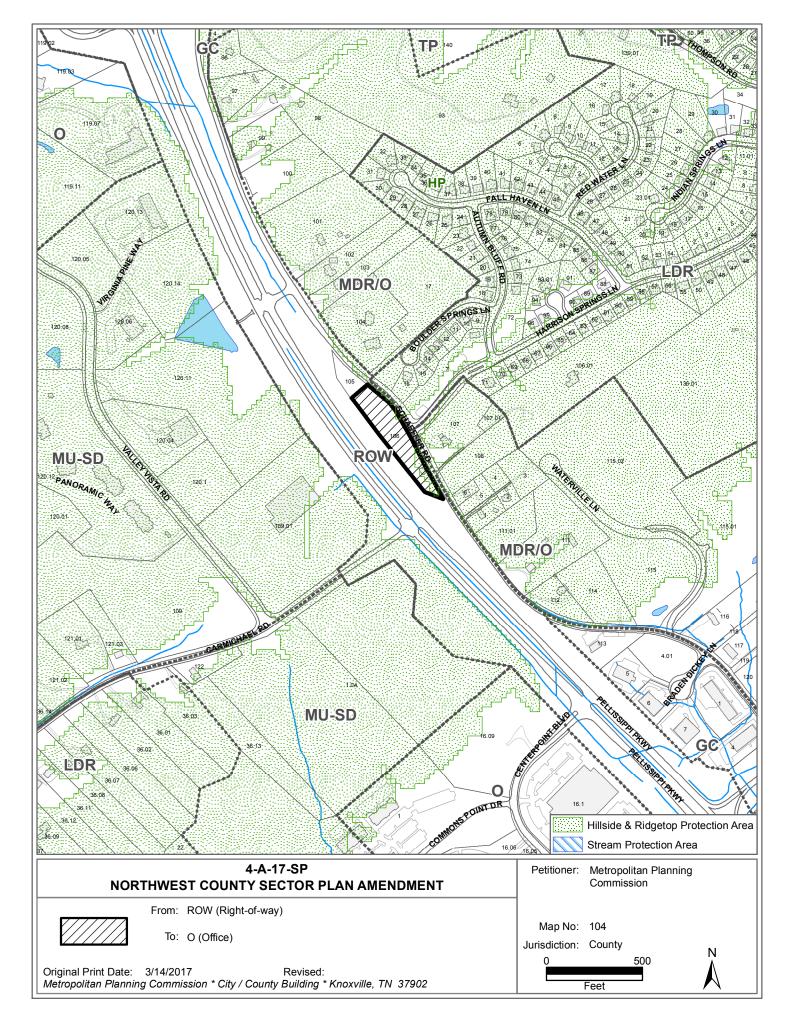

# KNOXVILLE/KNOX COUNTY METROPOLITAN PLANNING COMMISSION PLAN AMENDMENT REPORT

| ► | FILE #: 4-A-17-SP                             | AGENDA ITEM #: 47                                                                                                                                                                                                                                                                                    |  |  |  |
|---|-----------------------------------------------|------------------------------------------------------------------------------------------------------------------------------------------------------------------------------------------------------------------------------------------------------------------------------------------------------|--|--|--|
|   |                                               | AGENDA DATE: 4/13/2017                                                                                                                                                                                                                                                                               |  |  |  |
| ۲ | APPLICANT:                                    | METROPOLITAN PLANNING COMMISSION                                                                                                                                                                                                                                                                     |  |  |  |
|   | OWNER(S):                                     | Christopher Sibley                                                                                                                                                                                                                                                                                   |  |  |  |
|   | TAX ID NUMBER:                                | 104 106 View map on KGIS                                                                                                                                                                                                                                                                             |  |  |  |
|   | JURISDICTION:                                 | Commission District 6                                                                                                                                                                                                                                                                                |  |  |  |
|   | STREET ADDRESS:                               | 1905 Schaeffer Rd                                                                                                                                                                                                                                                                                    |  |  |  |
| ۲ | LOCATION:                                     | Southwest side Schaeffer Rd., southwest of Harrison Springs Ln.                                                                                                                                                                                                                                      |  |  |  |
| ۲ | APPX. SIZE OF TRACT:                          | 1.73 acres                                                                                                                                                                                                                                                                                           |  |  |  |
|   | SECTOR PLAN:                                  | Northwest County                                                                                                                                                                                                                                                                                     |  |  |  |
|   | GROWTH POLICY PLAN:                           | Planned Growth Area                                                                                                                                                                                                                                                                                  |  |  |  |
|   | ACCESSIBILITY:                                | Access is via Schaeffer Rd., a minor collector street with 22' of pavement width within 50' of right-of-way.                                                                                                                                                                                         |  |  |  |
|   | UTILITIES:                                    | Water Source: West Knox Utility District                                                                                                                                                                                                                                                             |  |  |  |
|   |                                               | Sewer Source: West Knox Utility District                                                                                                                                                                                                                                                             |  |  |  |
|   | WATERSHED:                                    | Beaver Creek                                                                                                                                                                                                                                                                                         |  |  |  |
| • | PRESENT PLAN AND<br>ZONING DESIGNATION:       | ROW (Right-of-way) / A (Agricultural) / TO (Technology Overlay)                                                                                                                                                                                                                                      |  |  |  |
| ۲ | PROPOSED PLAN<br>DESIGNATION:                 | O (Office)                                                                                                                                                                                                                                                                                           |  |  |  |
| ۲ | EXISTING LAND USE:                            | Vacant land                                                                                                                                                                                                                                                                                          |  |  |  |
| ۲ | PROPOSED USE:                                 | Unknown                                                                                                                                                                                                                                                                                              |  |  |  |
|   | EXTENSION OF PLAN<br>DESIGNATION:             | The property to the east across Schaeffer Rd. is designated for MDR/O uses.                                                                                                                                                                                                                          |  |  |  |
|   | HISTORY OF REQUESTS:                          | None noted                                                                                                                                                                                                                                                                                           |  |  |  |
|   | SURROUNDING LAND USE<br>AND PLAN DESIGNATION: | North: Vacant land - ROW                                                                                                                                                                                                                                                                             |  |  |  |
|   |                                               | South: Vacant land - ROW                                                                                                                                                                                                                                                                             |  |  |  |
|   |                                               | East: Vacant land and residential subdivision - MDR/O and LDR                                                                                                                                                                                                                                        |  |  |  |
|   |                                               | West: Pellissippi Parkway right-of-way / ROW                                                                                                                                                                                                                                                         |  |  |  |
|   | NEIGHBORHOOD CONTEXT                          | This immediate area along the east side of Schaeffer Rd. is developed with agricultural and low density residential uses under A and PR zoning. To the north and south at the intersections with Hardin Valley Rd. and Lovell Rd. are commercial, office and higher density residential development. |  |  |  |

The subject property is a privately owned, so it is not appropriate to be designated as ROW. Low density residential use is not desirable because of the close proximity to Pellisippi Parkway. Staff is recommending approval of an office designation, as it was previously designated prior to the update of the Northwest County Sector Plan.

AN OBVIOUS OR SIGNIFICANT ERROR OR OMISSION IN THE PLAN:

The recently adopted Northwest County Sector plan designated this parcel as ROW because it was owned by Knox County and adjacent to the Schaeffer Road right of way. It has since been purchased by a private individual at a tax sale and is zoned A/TO (Agriculture/Technology Overlay) currently. It was previously designated Office in the 2008 update to the Tennessee Technology Comprehensive Development Plan.