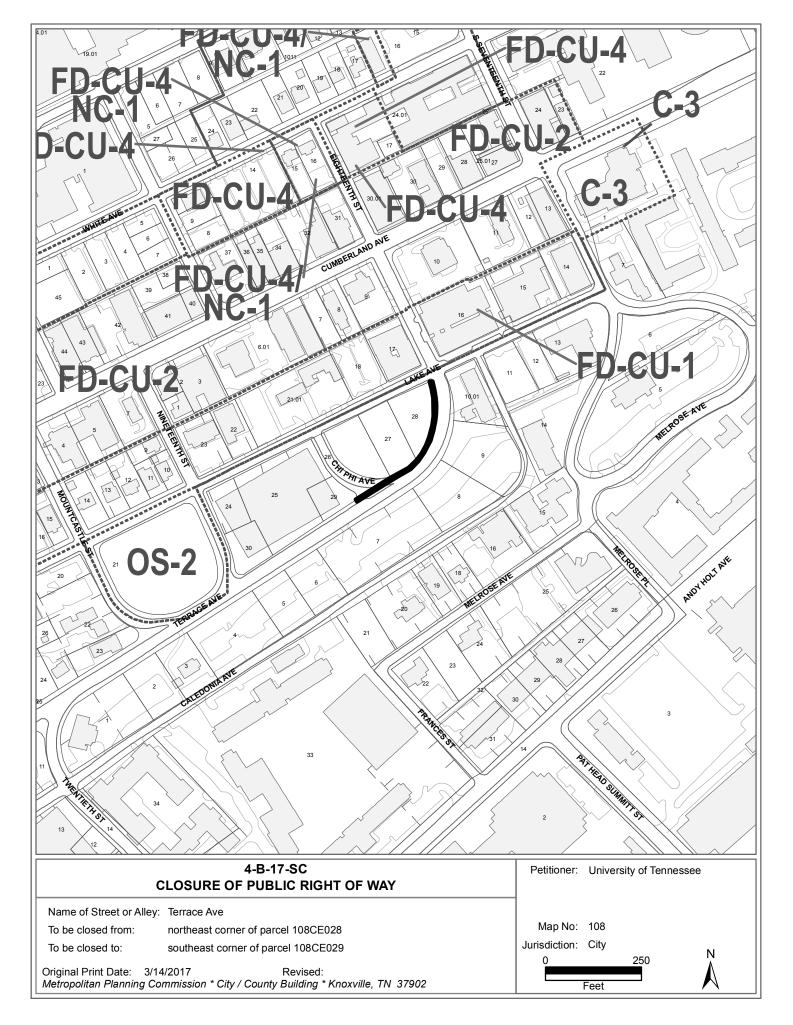

# AGENDA ITEM #: 11

AGENDA DATE: 4/13/2017

| ۲ | APPLICANT:                    | UNIVERSITY OF TENNESSEE                                             |  |  |  |  |
|---|-------------------------------|---------------------------------------------------------------------|--|--|--|--|
|   | TAX ID NUMBER:                | 108 C E 027 View map on KGIS                                        |  |  |  |  |
|   | JURISDICTION:                 | Council District 1                                                  |  |  |  |  |
|   | SECTOR PLAN:                  | Central City                                                        |  |  |  |  |
|   | GROWTH POLICY PLAN:           | Urban Growth Area (Inside City Limits)                              |  |  |  |  |
|   | ZONING:                       | O-1 (Office, Medical, and Related Services)                         |  |  |  |  |
|   | WATERSHED:                    | Third Creek                                                         |  |  |  |  |
| ۲ | RIGHT-OF-WAY TO BE<br>CLOSED: | Terrace Ave                                                         |  |  |  |  |
| ۲ | LOCATION:                     | Between northeast corner of parcel 108CE028 and southeast corner of |  |  |  |  |
|   |                               | parcel 108CE029                                                     |  |  |  |  |
|   | IS STREET:                    | parcel 108CE029                                                     |  |  |  |  |
|   | IS STREET:<br>(1) IN USE?:    | Yes                                                                 |  |  |  |  |
|   |                               |                                                                     |  |  |  |  |
| • | (1) IN USE?:                  | Yes                                                                 |  |  |  |  |

#### COMMENTS:

If approved for closure, the right-of-way will be combined with the adjacent tract and converted to private property. The applicant owns all of the adjacent parcels adjacent to the proposed right-of-way to be closed. Having not received any objections to the closure, MPC staff recommends approval, as requested.

SUBJECT: Closure of a portion of Terrace Ave MPC File # 4-B-17-SC; Nearby City Blocks 10465 & 10542

Mr. Brusseau;

The City Engineering Department has no objections to close the above described right-of-way area.

## Re: Right-of-Way Closure Request 4-B-17-SC Block No. 10465 & 10542 CLT No. 108

We have reviewed our records and find that we have existing utility facilities located within the subject right-of-way. The approximate location of these facilities is indicated on the enclosed prints. However, KUB does not release and hereby retains all easements and rights for existing utility facilities, whether or not shown on these prints.