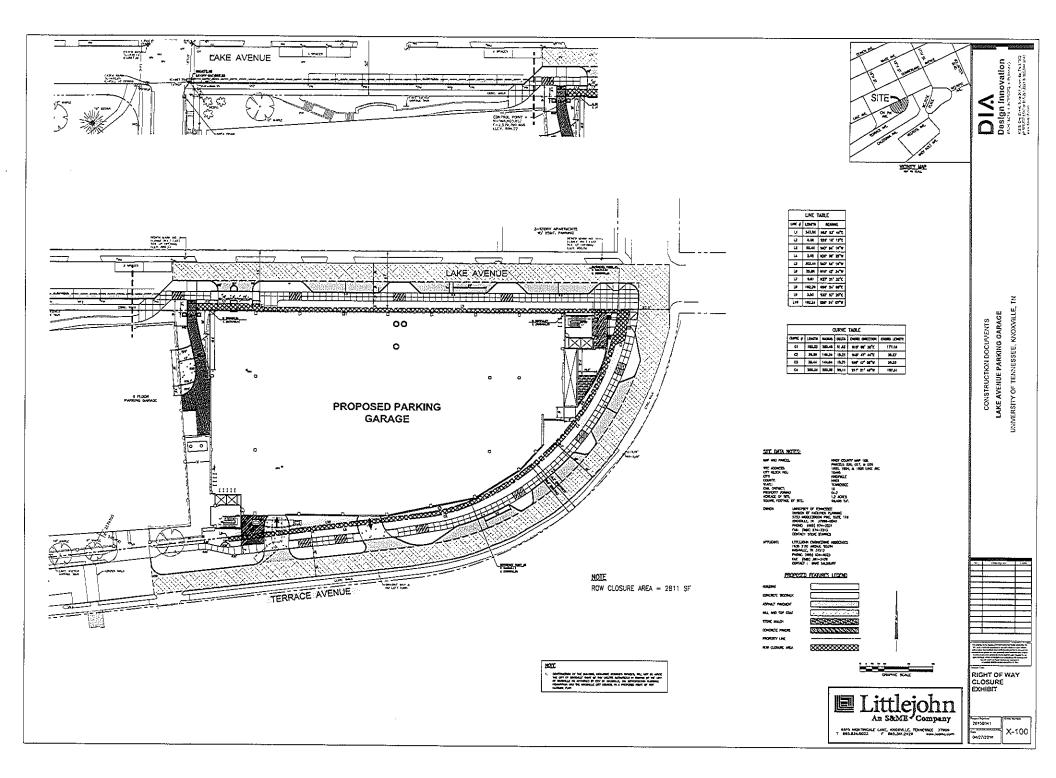

# AGENDA ITEM #: 11

AGENDA DATE: 4/13/2017

| ۲ | APPLICANT:                    | UNIVERSITY OF TENNESSEE                                             |  |  |  |  |
|---|-------------------------------|---------------------------------------------------------------------|--|--|--|--|
|   | TAX ID NUMBER:                | 108 C E 027 View map on KGIS                                        |  |  |  |  |
|   | JURISDICTION:                 | Council District 1                                                  |  |  |  |  |
|   | SECTOR PLAN:                  | Central City                                                        |  |  |  |  |
|   | GROWTH POLICY PLAN:           | Urban Growth Area (Inside City Limits)                              |  |  |  |  |
|   | ZONING:                       | O-1 (Office, Medical, and Related Services)                         |  |  |  |  |
|   | WATERSHED:                    | Third Creek                                                         |  |  |  |  |
| ۲ | RIGHT-OF-WAY TO BE<br>CLOSED: | Terrace Ave                                                         |  |  |  |  |
| ۲ | LOCATION:                     | Between northeast corner of parcel 108CE028 and southeast corner of |  |  |  |  |
|   |                               | parcel 108CE029                                                     |  |  |  |  |
|   | IS STREET:                    | parcel 108CE029                                                     |  |  |  |  |
|   | IS STREET:<br>(1) IN USE?:    | Yes                                                                 |  |  |  |  |
|   |                               |                                                                     |  |  |  |  |
| • | (1) IN USE?:                  | Yes                                                                 |  |  |  |  |

#### COMMENTS:

If approved for closure, the right-of-way will be combined with the adjacent tract and converted to private property. The applicant owns all of the adjacent parcels adjacent to the proposed right-of-way to be closed. Having not received any objections to the closure, MPC staff recommends approval, as requested.

SUBJECT: Closure of a portion of Terrace Ave MPC File # 4-B-17-SC; Nearby City Blocks 10465 & 10542

Mr. Brusseau;

The City Engineering Department has no objections to close the above described right-of-way area.

## Re: Right-of-Way Closure Request 4-B-17-SC Block No. 10465 & 10542 CLT No. 108

We have reviewed our records and find that we have existing utility facilities located within the subject right-of-way. The approximate location of these facilities is indicated on the enclosed prints. However, KUB does not release and hereby retains all easements and rights for existing utility facilities, whether or not shown on these prints.

Should this right-of-way be closed, KUB will require the following permanent easement for its utility facility.

Sewer -7.5 feet on each side of the centerline of the wastewater line, 15 feet total width Water -7.5 feet on each side of the centerline of the water line, 15 feet total width

CGW/ggt

Enclosure

Created By: Christian Wiberley MPC April 13, 2017

Agenda Item # 11

| MMISSION<br>403 · City County Building<br>0 Main Street<br>xville, Tennessee 37902<br>5 · 2 1 5 · 2 5 0 0<br>X · 2 1 5 · 2 0 6 8<br>w · k n o x m p c · o r g<br>NFORMATION:<br>Jame of Right-of-Way:                  | <i>TERPACE A</i><br>⊠ Street □Alle                          | 27/17 Fe<br>26028<br>Zoning Dist<br>City <u>1</u><br>4.VENUE | ee Paid: \$<br>rict: _ <u>O</u> 2                        | ≧ ¢(City □              | se E<br>File Number: <u>4-B-</u><br>County Sector : <u>Low</u> | FEB 272<br>Netropolin<br>17-Sepanning Com<br>tral City |
|------------------------------------------------------------------------------------------------------------------------------------------------------------------------------------------------------------------------|-------------------------------------------------------------|--------------------------------------------------------------|----------------------------------------------------------|-------------------------|----------------------------------------------------------------|--------------------------------------------------------|
| A city County Building<br>0 Main Street<br>xville, Tennessee 37902<br>5 · 2 1 5 · 2 5 0 0<br>X · 2 1 5 · 2 0 6 8<br>w · k n 0 x m p c · 0 r 9<br>NFORMATION:<br>Vame of Right-of-Way:<br>Location of Right-of-Way:     | Map Number:<br>Jurisdiction: X<br>TEREACE A<br>Street CAlle | City                                                         | rict: <u>0</u> 2                                         | ≧ ¢(City □              | File Number: $\underline{\mathcal{Y}}-\underline{\mathcal{B}}$ | hal City                                               |
| 403 · City County Building<br>0 Main Street<br>xville, Tennessee 37902<br>5 · 2 1 5 · 2 5 0 0<br>X · 2 1 5 · 2 0 6 8<br>w · k n o x m p c · 0 r 9<br>NFORMATION:<br>Vame of Right-of-Way:<br>Location of Right-of-Way: | Map Number:<br>Jurisdiction: X<br>TEREACE A<br>Street CAlle | City                                                         | rict: <u>0</u> 2                                         | ≧ ¢(City □              | County Sector : Low                                            | hal City                                               |
| X · 2 1 5 · 2 0 6 8<br>w · k n o x m p c · o r g<br>NFORMATION:<br>Name of Right-of-Way:<br>Location of Right-of-Way:                                                                                                  | Jurisdiction: X<br>TEREACE A<br>Street Alle                 | City <u>1</u>                                                |                                                          |                         |                                                                |                                                        |
| w · k n o x m p c · o r g<br>NFORMATION:<br>Jame of Right-of-Way:<br>Type of Right-of-Way:<br>Location of Right-of-Way:                                                                                                | <i>TERPACE A</i><br>⊠ Street □Alle                          | VENUE                                                        | Councilm                                                 | anic District           | · · · · · · · · · · · · · · · · · · ·                          |                                                        |
| Vame of Right-of-Way:                                                                                                                                                                                                  | ⊠ Street □ Alle                                             |                                                              |                                                          |                         |                                                                |                                                        |
| Type of Right-of-Way:<br>_ocation of Right-of-Way                                                                                                                                                                      | ⊠ Street □ Alle                                             |                                                              |                                                          |                         |                                                                |                                                        |
| ocation of Right-of-Way                                                                                                                                                                                                |                                                             | ν                                                            |                                                          |                         |                                                                |                                                        |
|                                                                                                                                                                                                                        |                                                             | 5                                                            |                                                          |                         |                                                                |                                                        |
|                                                                                                                                                                                                                        | al whore energy (of state)                                  | WITHIN                                                       | CITY B                                                   | LOCK 104                | 65                                                             |                                                        |
| AND (City Block or Lot who                                                                                                                                                                                             |                                                             |                                                              |                                                          |                         |                                                                |                                                        |
|                                                                                                                                                                                                                        | lse 🖾 Yes 🗆 No                                              | Improved                                                     | (example:                                                | paved) 🗆 Yes            | 🗆 No                                                           |                                                        |
| Reason for Closure:                                                                                                                                                                                                    |                                                             |                                                              |                                                          |                         |                                                                |                                                        |
|                                                                                                                                                                                                                        | VERSITY 15                                                  | REQUESTING<br>SHT - OF - WAY                                 | <u>5 TD CC</u><br>AS A                                   | LOSE A S                |                                                                |                                                        |
| GARAGE                                                                                                                                                                                                                 |                                                             | ONSTRUCTED                                                   |                                                          | E AREA                  |                                                                |                                                        |
|                                                                                                                                                                                                                        | TTACHMENTS                                                  |                                                              | DRE II                                                   | VFORMA                  | TION)                                                          |                                                        |
| From: (Street, Alley, Other)<br>SN NIERSEC<br>AVE + LAKE                                                                                                                                                               | RRACE                                                       |                                                              | reel, Alley, Other<br>PPROXIMATE<br>I A SOUT<br>WARDS CI | RECTION                 |                                                                |                                                        |
| ALL CORRESPONDENC                                                                                                                                                                                                      | CE RELATING TO T                                            | HIS APPLICATION                                              | DN SHOUL                                                 |                         |                                                                |                                                        |
|                                                                                                                                                                                                                        | 11TE 207                                                    | KNOXVILLE                                                    | TN                                                       | 37996<br>• Zip          | 865-974-2441<br>• Phone                                        | <u>865 · 974 · 4814</u><br>Fax                         |
| Name: (Print)                                                                                                                                                                                                          | Address •                                                   | City ·                                                       | State                                                    | ·                       |                                                                |                                                        |
| AUTHORIZATION OF A                                                                                                                                                                                                     | PPLICATION:                                                 |                                                              |                                                          |                         |                                                                |                                                        |
| l hereby certify that I am<br>or holders of option on sa                                                                                                                                                               | the authorized appli<br>ame.                                | Signature:                                                   | ting the app                                             | licant and ALL          | property owners involve                                        | d in this request $\frac{1}{277 - 244}$                |
| Anthony F. Hop<br>Name: (Print)                                                                                                                                                                                        | Address ·                                                   | City ·                                                       | State                                                    | <u>. Риори</u><br>• Zip | • Phone •                                                      | Fax                                                    |