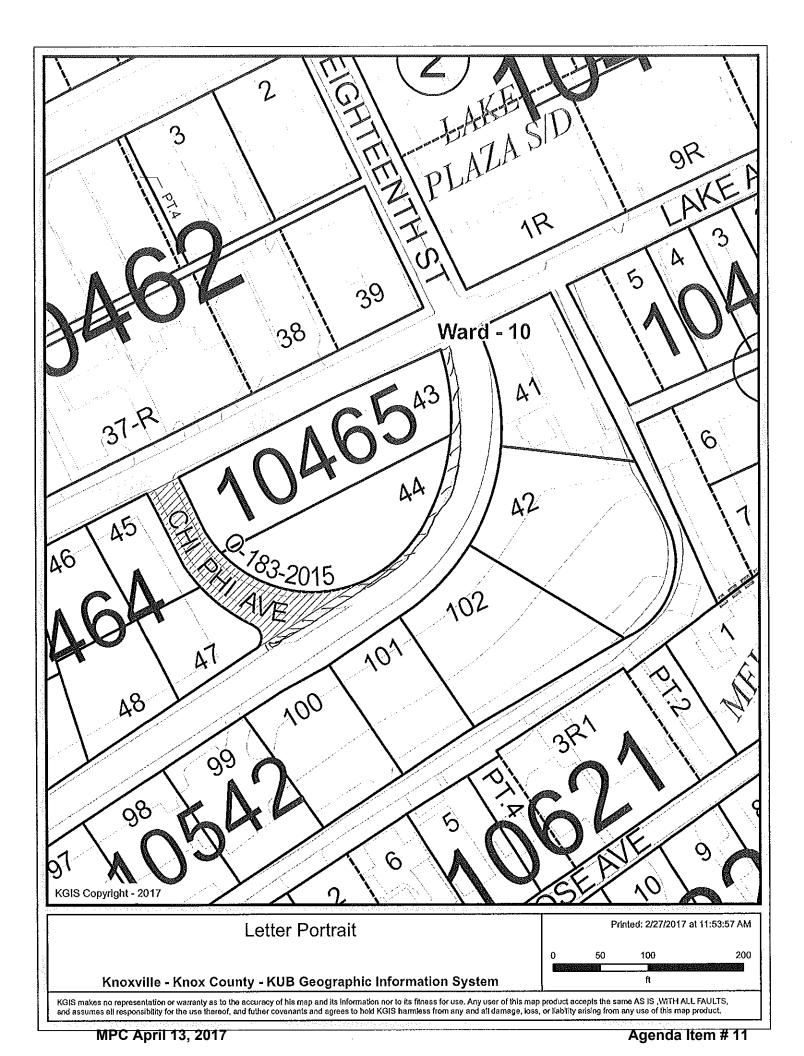

# AGENDA ITEM #: 11

AGENDA DATE: 4/13/2017

| ۲ | APPLICANT:                    | UNIVERSITY OF TENNESSEE                                             |  |  |  |  |
|---|-------------------------------|---------------------------------------------------------------------|--|--|--|--|
|   | TAX ID NUMBER:                | 108 C E 027 View map on KGIS                                        |  |  |  |  |
|   | JURISDICTION:                 | Council District 1                                                  |  |  |  |  |
|   | SECTOR PLAN:                  | Central City                                                        |  |  |  |  |
|   | GROWTH POLICY PLAN:           | Urban Growth Area (Inside City Limits)                              |  |  |  |  |
|   | ZONING:                       | O-1 (Office, Medical, and Related Services)                         |  |  |  |  |
|   | WATERSHED:                    | Third Creek                                                         |  |  |  |  |
| ۲ | RIGHT-OF-WAY TO BE<br>CLOSED: | Terrace Ave                                                         |  |  |  |  |
| ۲ | LOCATION:                     | Between northeast corner of parcel 108CE028 and southeast corner of |  |  |  |  |
|   |                               | parcel 108CE029                                                     |  |  |  |  |
|   | IS STREET:                    | parcel 108CE029                                                     |  |  |  |  |
|   | IS STREET:<br>(1) IN USE?:    | Yes                                                                 |  |  |  |  |
|   |                               |                                                                     |  |  |  |  |
| • | (1) IN USE?:                  | Yes                                                                 |  |  |  |  |

#### COMMENTS:

If approved for closure, the right-of-way will be combined with the adjacent tract and converted to private property. The applicant owns all of the adjacent parcels adjacent to the proposed right-of-way to be closed. Having not received any objections to the closure, MPC staff recommends approval, as requested.