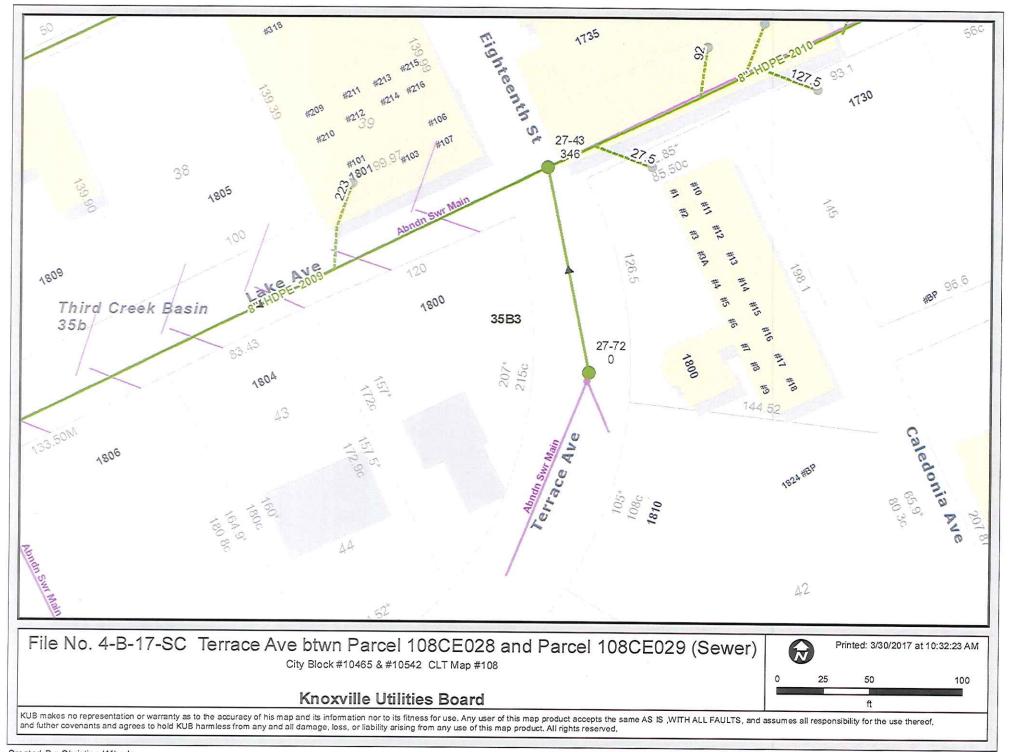

## Re: Right-of-Way Closure Request 4-B-17-SC Block No. 10465 & 10542 CLT No. 108

We have reviewed our records and find that we have existing utility facilities located within the subject right-of-way. The approximate location of these facilities is indicated on the enclosed prints. However, KUB does not release and hereby retains all easements and rights for existing utility facilities, whether or not shown on these prints.

Should this right-of-way be closed, KUB will require the following permanent easement for its utility facility.

Sewer -7.5 feet on each side of the centerline of the wastewater line, 15 feet total width Water -7.5 feet on each side of the centerline of the water line, 15 feet total width

So long as these conditions are met, KUB has no objection to the closure of this right-of-way. If you have any questions regarding this matter, please call me at (865) 558-2291.

Sincerely,

¥.,

13/

Christian G. Wiberley Engineering