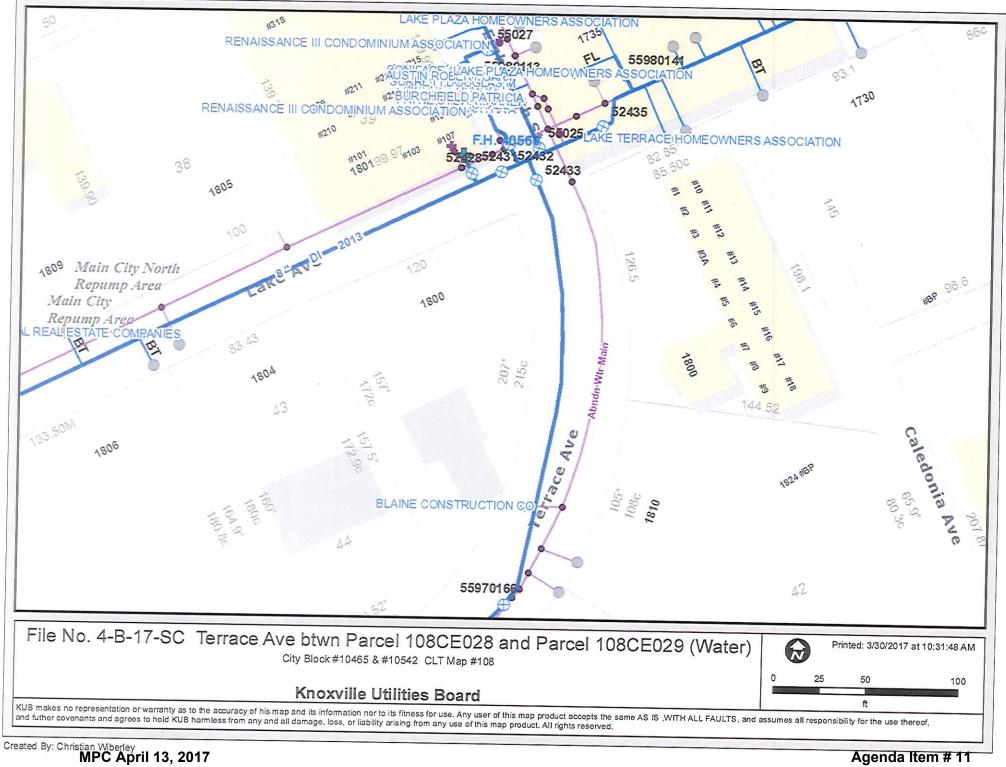

## Re: Right-of-Way Closure Request 4-B-17-SC Block No. 10465 & 10542 CLT No. 108

We have reviewed our records and find that we have existing utility facilities located within the subject right-of-way. The approximate location of these facilities is indicated on the enclosed prints. However, KUB does not release and hereby retains all easements and rights for existing utility facilities, whether or not shown on these prints.

Should this right-of-way be closed, KUB will require the following permanent easement for its utility facility.

Sewer -7.5 feet on each side of the centerline of the wastewater line, 15 feet total width Water -7.5 feet on each side of the centerline of the water line, 15 feet total width

So long as these conditions are met, KUB has no objection to the closure of this right-of-way. If you have any questions regarding this matter, please call me at (865) 558-2291.

Sincerely,

¥.,

13/

Christian G. Wiberley Engineering