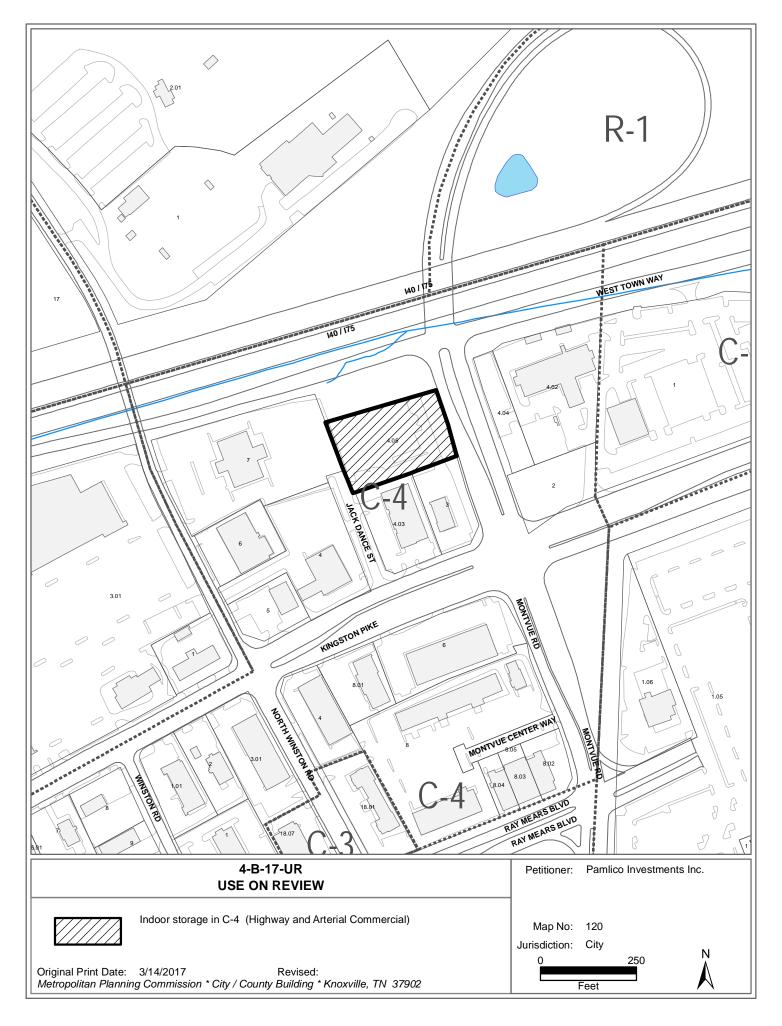

# KNOXVILLE/KNOX COUNTY METROPOLITAN PLANNING COMMISSION USE ON REVIEW REPORT

▶ FILE #: 4-B-17-UR AGENDA ITEM #: 68

AGENDA DATE: 4/13/2017

► APPLICANT: PAMLICO INVESTMENTS INC.

OWNER(S): Pamlico Investments LLC

TAX ID NUMBER: 120 G A 004.05 <u>View map on KGIS</u>

JURISDICTION: City Council District 2
STREET ADDRESS: 7807 Kingston Pike

LOCATION: Northeast end of Jack Dance St, west side of Montvue Rd.

► APPX. SIZE OF TRACT: 1.3 acres

SECTOR PLAN: West City

GROWTH POLICY PLAN: Urban Growth Area (Inside City Limits)

ACCESSIBILITY: Access is via Jack Dance St., a local street with 26' of pavement width within

55' of right of way.

UTILITIES: Water Source: Knoxville Utilities Board

Sewer Source: Knoxville Utilities Board

WATERSHED: Fourth Creek

ZONING: C-4 (Highway and Arterial Commercial)

► EXISTING LAND USE: Vacant land
► PROPOSED USE: Indoor storage

HISTORY OF ZONING: None noted.

SURROUNDING LAND North: I-40 interstate right-of-way / C-4 (Highway and Arterial Commercial

USE AND ZONING: District)

South: Commercial / C-4 (Highway and Arterial Commercial District)

East: Montvue Rd. right-of-way / C-4 (Highway and Arterial Commercial

District)

West: Office, commercial / C-4 (Highway and Arterial Commercial District)

NEIGHBORHOOD CONTEXT: The site is located northwest of West Town Mall and south of I-40/I-75. The

area has a mix of office and commercial uses.

### STAFF RECOMMENDATION:

► APPROVE the development plan for a 4-story indoor storage facility, approximately 96,500 square feet, subject to 4 conditions.

- 1. Meeting all applicable requirements of the City of Knoxville Zoning Ordinance, including but not limited to the Article 8 (Signs, billboards, and other advertising structures).
- 2. Meeting all requirements of the City of Knoxville Department of Engineering.
- 3. Meeting all requirements of the Knox County Health Department.
- 4. Installing all landscaping shown on the development plan within 6 months of obtaining a certificate of occupancy.

### **COMMENTS:**

The applicant is proposing a 4-story indoor self-storage facility at the corner of West Town Mall Way (I-40 off ramp) and Montvue Rd. The primary access to the property is from Kingston Pike along Jack Dance St. The property could also be accessed from N. Winston Road through the adjacent commercial development.

A 14-foot tall retaining wall is proposed along the Montvue Road frontage that will be constructed of split face block. Between the retaining wall and the Montvue Road right-of-way, 5 blackgum trees will be planted to visually soften the mass of the wall from the highly traveled roadway.

Self-service storage facilities are a use permitted on review in the C-4 (Highway and Arterial Commercial District) and is subject specific development standards in the supplementary regulations (Article 5, Section 3.F.7). The development standards for self-service storage facilities include locational criteria, minimum driveway lane widths, maximum storage unit size, site lighting standards, fencing of outdoor storage areas, and minimum lot size. The only standard that cannot be met is the 2 acre minimum lot size because the site is only 1.26 acres, however, a lot size variance was approved by the Knoxville Board of Zoning Appeals in March 2017. In addition, the development received variances to increase the maximum floor area ratio (FAR) from 1.60 to 1.75, and a front yard setback variance along West Town Way from 50 feet to 10 feet. The West Town Way right-of-way is owned by TDOT and is very wide in this area resulting in considerable unused land north of the proposed facility.