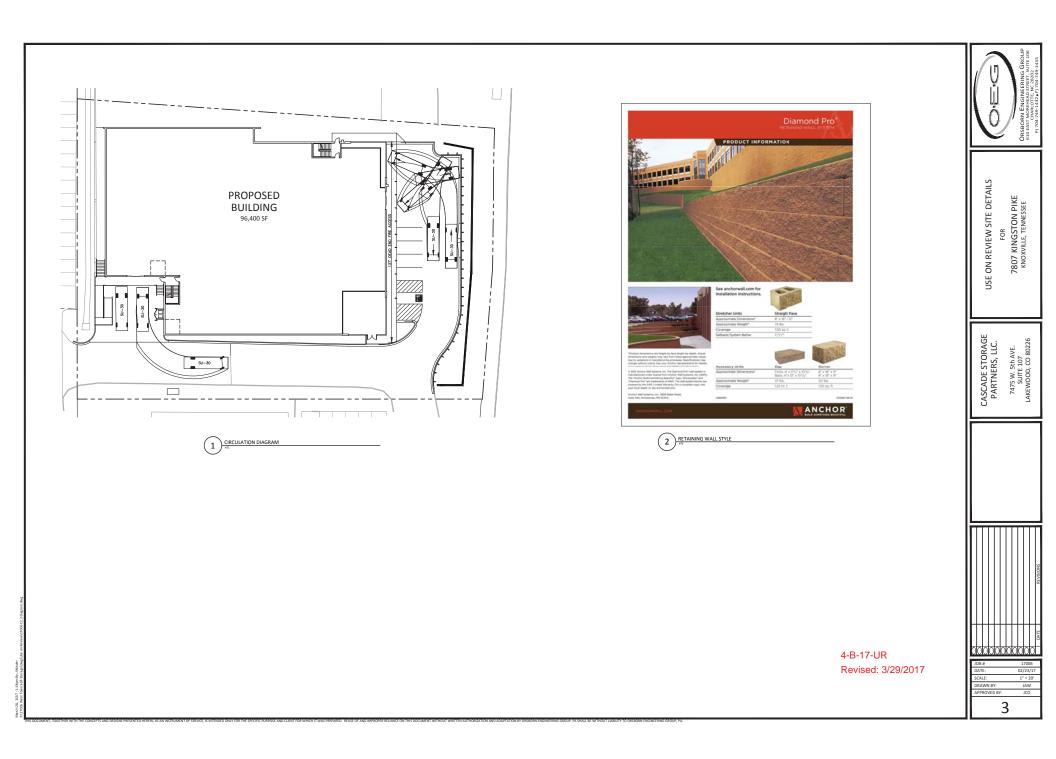

A 14-foot tall retaining wall is proposed along the Montvue Road frontage that will be constructed of split face block. Between the retaining wall and the Montvue Road right-of-way, 5 blackgum trees will be planted to visually soften the mass of the wall from the highly traveled roadway.