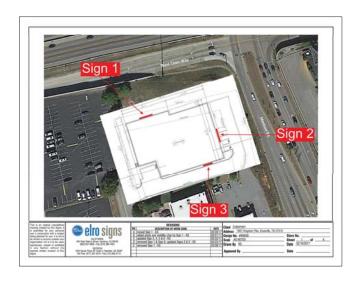

## **SHEET INDEX**

| SITE        | <u>TE</u>                                                              |                       | ECTURE                                                                | SIGNS  |                                 |  |
|-------------|------------------------------------------------------------------------|-----------------------|-----------------------------------------------------------------------|--------|---------------------------------|--|
| 1<br>2<br>3 | EXISTING CONDITIONS USE ON REVIEW SITE PLAN USE ON REVIEW SITE DETAILS | AS101<br>A101<br>A201 | ARCHITECTURAL SITE PLAN<br>OVERALL FLOOR PLANS<br>EXTERIOR ELEVATIONS | 6<br>7 | SIGN DETAILS<br>SIGN DETAILS    |  |
| 4<br>5      | PRELIMINARY GRADING & DRAINAGE PLAN LANDSCAPE PLAN                     |                       |                                                                       |        | 4-B-17-UR<br>Revised: 3/29/2017 |  |

0

4-B-17-UR Revised: 3/29/2017 Company of the Compan

USE ON REVIEW SIGN DETAILS
FOR
7807 KINGSTON PIKE
KNOXVILLE, TENNESSEE

CASCADE STORAGE
PARTNERS, LLC.
7475 W. 5th AVE.
SUITE 107
LAKEWOOD, CO 80226

6

| NA DO XUSE on Revie                               | w 🗆 Development Plan                                                                                                                                                                                                                                                                                                                                                                                                             |
|---------------------------------------------------|----------------------------------------------------------------------------------------------------------------------------------------------------------------------------------------------------------------------------------------------------------------------------------------------------------------------------------------------------------------------------------------------------------------------------------|
| METROPOLITAN Name of Applicant: Panlico           | Incestments Inc.                                                                                                                                                                                                                                                                                                                                                                                                                 |
| PLANNING COMMISSION Date Filed: 2/27/2017         | Meeting Date: 4/13/2011                                                                                                                                                                                                                                                                                                                                                                                                          |
| Application Assented by: Mike                     | - Regnolds (1827 ED)                                                                                                                                                                                                                                                                                                                                                                                                             |
| 400 Main Street                                   | Minn Copy -                                                                                                                                                                                                                                                                                                                                                                                                                      |
| 100 Tillound ==================================== | per: Use on Review 4-B-17- UR                                                                                                                                                                                                                                                                                                                                                                                                    |
| PROPERTY INFORMATION                              | PROPERTY OWNER/OPTION HOLDER                                                                                                                                                                                                                                                                                                                                                                                                     |
| Address: 7807 Kingston Pike                       | Name: Name:                                                                                                                                                                                                                                                                                                                                                                                                                      |
| General Location: N/E of Jack Dance St.           | Company: Pamlico Investmento Chic                                                                                                                                                                                                                                                                                                                                                                                                |
| terminus, West side Montrue St.                   | Address: 7475 Q STN JUY SUNTA                                                                                                                                                                                                                                                                                                                                                                                                    |
| Tract Size: 1.3 acres No. of Units:               | City ( Zip: |
| Zoning District: $\angle -\mathcal{U}$            | Telephone:                                                                                                                                                                                                                                                                                                                                                                                                                       |
| Existing Land Use: Vacant land                    | Fax:                                                                                                                                                                                                                                                                                                                                                                                                                             |
|                                                   | E-mail:                                                                                                                                                                                                                                                                                                                                                                                                                          |
| Planning Sector: Wost City                        | APPLICATION CORRESPONDENCE                                                                                                                                                                                                                                                                                                                                                                                                       |
| Sector Plan Proposed Land Use Classification:     | All correspondence relating to this application should be sent to:                                                                                                                                                                                                                                                                                                                                                               |
| 66                                                | Name: APTAUR SETUCION                                                                                                                                                                                                                                                                                                                                                                                                            |
| Growth Policy Plan Designation: Juside city       | Company: The ANTE MCONNIEL . STELLOW                                                                                                                                                                                                                                                                                                                                                                                             |
| Census Tract: 44,03                               | Address: T. C. S.                                                                                                                                                                                                                                                                                                                                                                            |
| Traffic Zone: 159                                 | City State: Zip: 5 CO                                                                                                                                                                                                                                                                                                                                                                                                            |
| Parcel ID Number(s): 1206 A004, 05                | Telephone: 869-546-932)                                                                                                                                                                                                                                                                                                                                                                                                          |
| Jurisdiction: City Council District               | Fax: 865-637-5249<br>E-mail: 13844000ko 44544, co4                                                                                                                                                                                                                                                                                                                                                                               |
| ☐ County Commission District                      | E-mail: 43 x2 100 40 17 100 40                                                                                                                                                                                                                                                                                                                                                                                                   |
| APPROVAL REQUESTED                                | APPLICATION AUTHORIZATION  I hereby certify that I am the authorized applicant, representing ALL                                                                                                                                                                                                                                                                                                                                 |
| Development Plan:ResidentialNon-Residential       | property owners involved in this request or holders of option on                                                                                                                                                                                                                                                                                                                                                                 |
| ☐ Home Occupation (Specify Occupation)            | same, whose signatures are included on the back of this form.  Signature:                                                                                                                                                                                                                                                                                                                                                        |
|                                                   |                                                                                                                                                                                                                                                                                                                                                                                                                                  |
|                                                   | Name: SANG AS A ROCK                                                                                                                                                                                                                                                                                                                                                                                                             |
| Other (Be Specific)                               | Company:                                                                                                                                                                                                                                                                                                                                                                                                                         |
| Indoor storage                                    | Address:                                                                                                                                                                                                                                                                                                                                                                                                                         |
| - IMWOI HOVEY                                     | City: State: Zip:                                                                                                                                                                                                                                                                                                                                                                                                                |
|                                                   | Telephone:                                                                                                                                                                                                                                                                                                                                                                                                                       |
|                                                   | E-mail:                                                                                                                                                                                                                                                                                                                                                                                                                          |