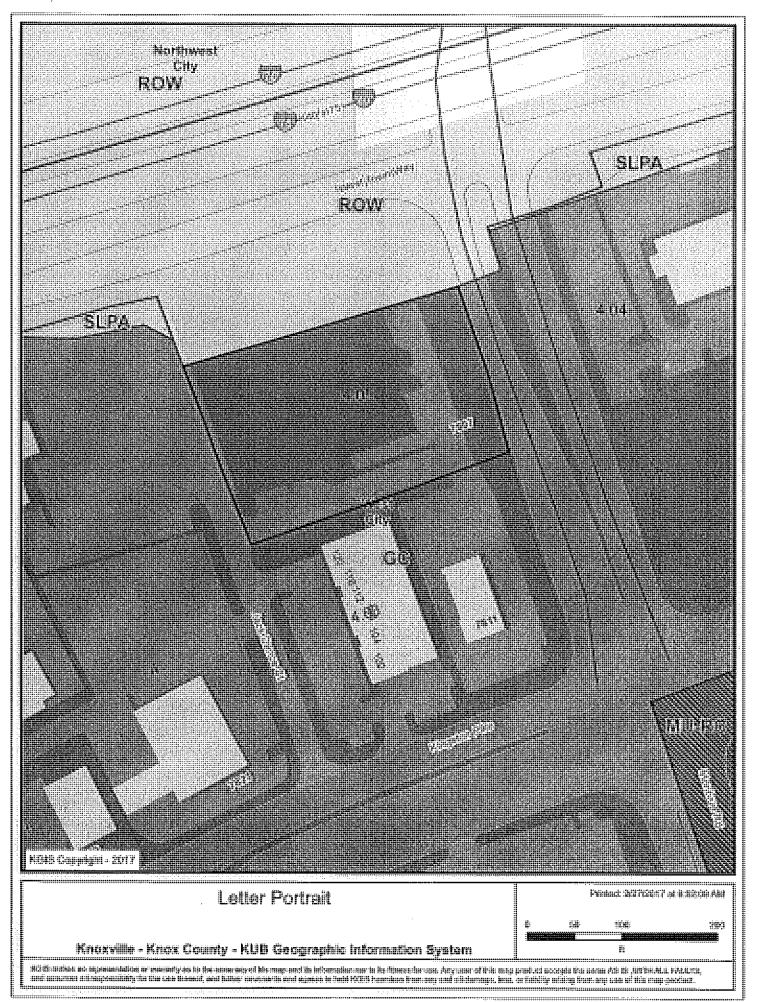

TAX ID NUMBER: 120 G A 004.05 <u>View map on KGIS</u>

JURISDICTION: City Council District 2
STREET ADDRESS: 7807 Kingston Pike

LOCATION: Northeast end of Jack Dance St, west side of Montvue Rd.

► APPX. SIZE OF TRACT: 1.3 acres

SECTOR PLAN: West City

GROWTH POLICY PLAN: Urban Growth Area (Inside City Limits)

ACCESSIBILITY: Access is via Jack Dance St., a local street with 26' of pavement width within

55' of right of way.

UTILITIES: Water Source: Knoxville Utilities Board

SURROUNDING LAND North: I-40 interstate right-of-way / C-4 (Highway and Arterial Commercial

USE AND ZONING: District)

South: Commercial / C-4 (Highway and Arterial Commercial District)

East: Montvue Rd. right-of-way / C-4 (Highway and Arterial Commercial

District)

West: Office, commercial / C-4 (Highway and Arterial Commercial District)

NEIGHBORHOOD CONTEXT: The site is located northwest of West Town Mall and south of I-40/I-75. The

area has a mix of office and commercial uses.

### **COMMENTS:**

The applicant is proposing a 4-story indoor self-storage facility at the corner of West Town Mall Way (I-40 off ramp) and Montvue Rd. The primary access to the property is from Kingston Pike along Jack Dance St. The property could also be accessed from N. Winston Road through the adjacent commercial development.

A 14-foot tall retaining wall is proposed along the Montvue Road frontage that will be constructed of split face block. Between the retaining wall and the Montvue Road right-of-way, 5 blackgum trees will be planted to visually soften the mass of the wall from the highly traveled roadway.