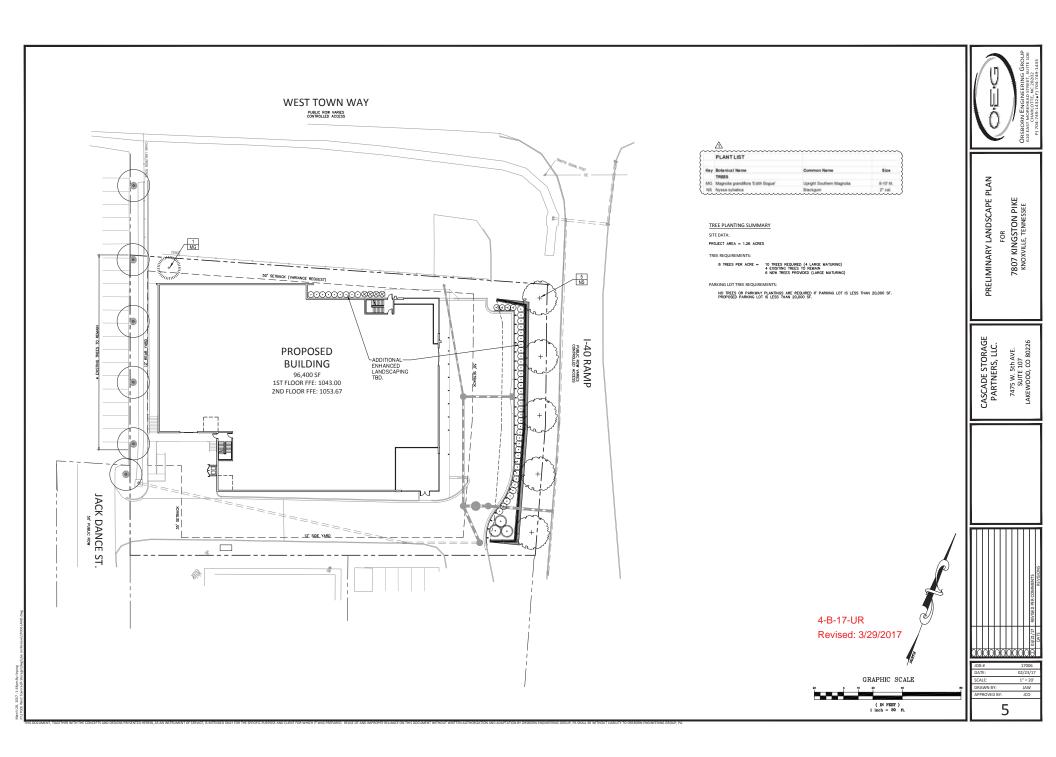

A 14-foot tall retaining wall is proposed along the Montvue Road frontage that will be constructed of split face block. Between the retaining wall and the Montvue Road right-of-way, 5 blackgum trees will be planted to visually soften the mass of the wall from the highly traveled roadway.

Self-service storage facilities are a use permitted on review in the C-4 (Highway and Arterial Commercial District) and is subject specific development standards in the supplementary regulations (Article 5, Section 3.F.7). The development standards for self-service storage facilities include locational criteria, minimum driveway lane widths, maximum storage unit size, site lighting standards, fencing of outdoor storage areas, and minimum lot size. The only standard that cannot be met is the 2 acre minimum lot size because the site is only 1.26 acres, however, a lot size variance was approved by the Knoxville Board of Zoning Appeals in March 2017. In addition, the development received variances to increase the maximum floor area ratio (FAR) from 1.60 to 1.75, and a front yard setback variance along West Town Way from 50 feet to 10 feet. The West Town Way right-of-way is owned by TDOT and is very wide in this area resulting in considerable unused land north of the proposed facility.

## **SHEET INDEX**

| SITE        | <u>TE</u>                                                              |                       | ECTURE                                                                | SIGNS  |                                 |  |
|-------------|------------------------------------------------------------------------|-----------------------|-----------------------------------------------------------------------|--------|---------------------------------|--|
| 1<br>2<br>3 | EXISTING CONDITIONS USE ON REVIEW SITE PLAN USE ON REVIEW SITE DETAILS | AS101<br>A101<br>A201 | ARCHITECTURAL SITE PLAN<br>OVERALL FLOOR PLANS<br>EXTERIOR ELEVATIONS | 6<br>7 | SIGN DETAILS<br>SIGN DETAILS    |  |
| 4<br>5      | PRELIMINARY GRADING & DRAINAGE PLAN LANDSCAPE PLAN                     |                       |                                                                       |        | 4-B-17-UR<br>Revised: 3/29/2017 |  |