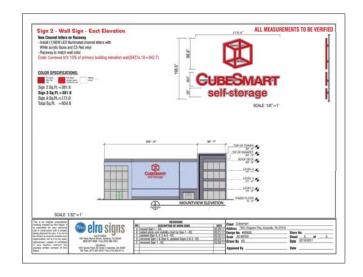

## **SHEET INDEX**

| SITE        | <u>TE</u>                                                              |                       | ECTURE                                                                | SIGNS  |                                 |  |
|-------------|------------------------------------------------------------------------|-----------------------|-----------------------------------------------------------------------|--------|---------------------------------|--|
| 1<br>2<br>3 | EXISTING CONDITIONS USE ON REVIEW SITE PLAN USE ON REVIEW SITE DETAILS | AS101<br>A101<br>A201 | ARCHITECTURAL SITE PLAN<br>OVERALL FLOOR PLANS<br>EXTERIOR ELEVATIONS | 6<br>7 | SIGN DETAILS<br>SIGN DETAILS    |  |
| 4<br>5      | PRELIMINARY GRADING & DRAINAGE PLAN LANDSCAPE PLAN                     |                       |                                                                       |        | 4-B-17-UR<br>Revised: 3/29/2017 |  |

0

4-B-17-UR Revised: 3/29/2017 Company of the Compan

USE ON REVIEW SIGN DETAILS
FOR
7807 KINGSTON PIKE
KNOXVILLE, TENNESSEE

CASCADE STORAGE
PARTNERS, LLC.
7475 W. 5th AVE.
SUITE 107
LAKEWOOD, CO 80226

6

| NA DO XUSE on Revie                               | w 🗆 Development Plan                                                                                                                                                                                                                                                                                                                                                                                                             |
|---------------------------------------------------|----------------------------------------------------------------------------------------------------------------------------------------------------------------------------------------------------------------------------------------------------------------------------------------------------------------------------------------------------------------------------------------------------------------------------------|
| METROPOLITAN Name of Applicant: Panlico           | Incestments Inc.                                                                                                                                                                                                                                                                                                                                                                                                                 |
| PLANNING COMMISSION Date Filed: 2/27/2017         | Meeting Date: 4/13/2011                                                                                                                                                                                                                                                                                                                                                                                                          |
| Application Assented by: Mike                     | - Regnolds (1827 ED)                                                                                                                                                                                                                                                                                                                                                                                                             |
| 400 Main Street                                   | Minn Copy -                                                                                                                                                                                                                                                                                                                                                                                                                      |
| 100 Tillound ==================================== | per: Use on Review 4-B-17- UR                                                                                                                                                                                                                                                                                                                                                                                                    |
| PROPERTY INFORMATION                              | PROPERTY OWNER/OPTION HOLDER                                                                                                                                                                                                                                                                                                                                                                                                     |
| Address: 7807 Kingston Pike                       | Name: Name:                                                                                                                                                                                                                                                                                                                                                                                                                      |
| General Location: N/E of Jack Dance St.           | Company: Pamlico Investmento Chic                                                                                                                                                                                                                                                                                                                                                                                                |
| terminus, West side Montrue St.                   | Address: 7475 Q STN JUY SUNTA                                                                                                                                                                                                                                                                                                                                                                                                    |
| Tract Size: 1.3 acres No. of Units:               | City ( Zip: |
| Zoning District: $\angle -\mathcal{U}$            | Telephone:                                                                                                                                                                                                                                                                                                                                                                                                                       |
| Existing Land Use: Vacant land                    | Fax:                                                                                                                                                                                                                                                                                                                                                                                                                             |
|                                                   | E-mail:                                                                                                                                                                                                                                                                                                                                                                                                                          |
| Planning Sector: Wost City                        | APPLICATION CORRESPONDENCE                                                                                                                                                                                                                                                                                                                                                                                                       |
| Sector Plan Proposed Land Use Classification:     | All correspondence relating to this application should be sent to:                                                                                                                                                                                                                                                                                                                                                               |
| 66                                                | Name: APTAUR SETUCION                                                                                                                                                                                                                                                                                                                                                                                                            |
| Growth Policy Plan Designation: Juside city       | Company: The ANTE MCONNIEL . STELLOW                                                                                                                                                                                                                                                                                                                                                                                             |
| Census Tract: 44,03                               | Address: T. C. S.                                                                                                                                                                                                                                                                                                                                                                            |
| Traffic Zone: 159                                 | City State: Zip: 5 CO                                                                                                                                                                                                                                                                                                                                                                                                            |
| Parcel ID Number(s): 1206 A004, 05                | Telephone: 869-546-932)                                                                                                                                                                                                                                                                                                                                                                                                          |
| Jurisdiction: City Council District               | Fax: 865-637-5249<br>E-mail: 13844000ko 44544, co4                                                                                                                                                                                                                                                                                                                                                                               |
| ☐ County Commission District                      | E-mail: 43 x2 100 40 17 100 40                                                                                                                                                                                                                                                                                                                                                                                                   |
| APPROVAL REQUESTED                                | APPLICATION AUTHORIZATION  I hereby certify that I am the authorized applicant, representing ALL                                                                                                                                                                                                                                                                                                                                 |
| Development Plan:ResidentialNon-Residential       | property owners involved in this request or holders of option on                                                                                                                                                                                                                                                                                                                                                                 |
| ☐ Home Occupation (Specify Occupation)            | same, whose signatures are included on the back of this form.  Signature:                                                                                                                                                                                                                                                                                                                                                        |
|                                                   |                                                                                                                                                                                                                                                                                                                                                                                                                                  |
|                                                   | Name: SANG AS A ROCK                                                                                                                                                                                                                                                                                                                                                                                                             |
| Other (Be Specific)                               | Company:                                                                                                                                                                                                                                                                                                                                                                                                                         |
| Indoor storage                                    | Address:                                                                                                                                                                                                                                                                                                                                                                                                                         |
| - IMWOI HOVEY                                     | City: State: Zip:                                                                                                                                                                                                                                                                                                                                                                                                                |
|                                                   | Telephone:                                                                                                                                                                                                                                                                                                                                                                                                                       |
|                                                   | E-mail:                                                                                                                                                                                                                                                                                                                                                                                                                          |