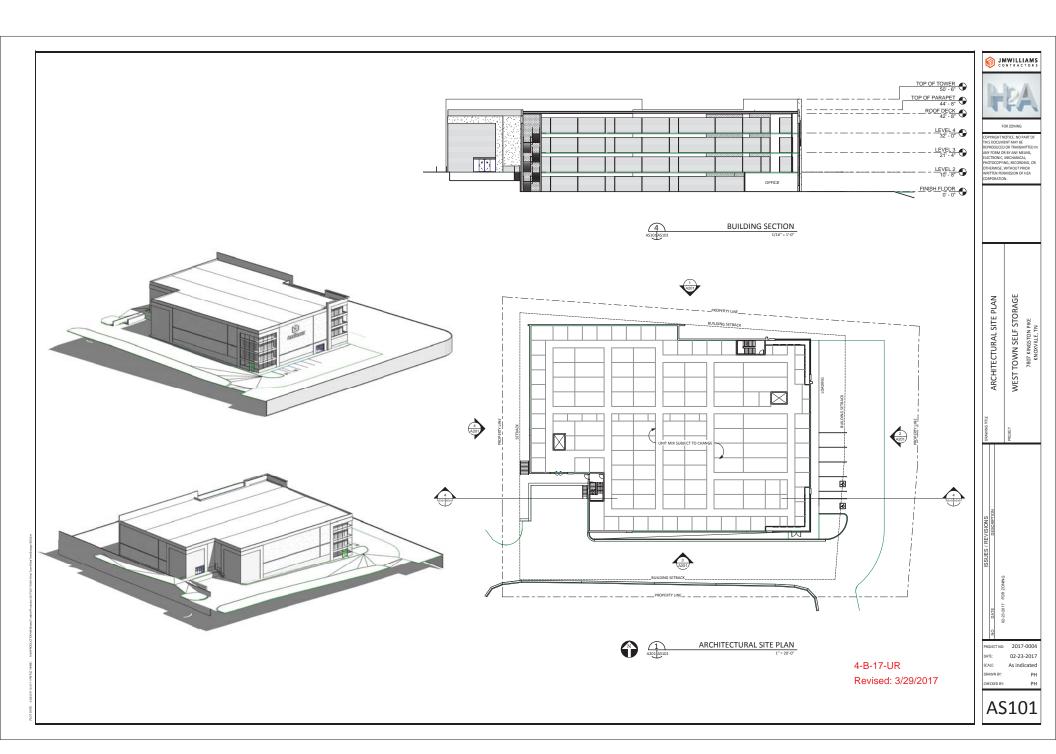

### STAFF RECOMMENDATION:

► APPROVE the development plan for a 4-story indoor storage facility, approximately 96,500 square feet, subject to 4 conditions.

- 1. Meeting all applicable requirements of the City of Knoxville Zoning Ordinance, including but not limited to the Article 8 (Signs, billboards, and other advertising structures).
- 2. Meeting all requirements of the City of Knoxville Department of Engineering.
- 3. Meeting all requirements of the Knox County Health Department.
- 4. Installing all landscaping shown on the development plan within 6 months of obtaining a certificate of occupancy.

### **COMMENTS:**

The applicant is proposing a 4-story indoor self-storage facility at the corner of West Town Mall Way (I-40 off ramp) and Montvue Rd. The primary access to the property is from Kingston Pike along Jack Dance St. The property could also be accessed from N. Winston Road through the adjacent commercial development.

## **SHEET INDEX**

| SITE        | <u>TE</u>                                                              |                       | ECTURE                                                                | SIGNS  |                                 |  |
|-------------|------------------------------------------------------------------------|-----------------------|-----------------------------------------------------------------------|--------|---------------------------------|--|
| 1<br>2<br>3 | EXISTING CONDITIONS USE ON REVIEW SITE PLAN USE ON REVIEW SITE DETAILS | AS101<br>A101<br>A201 | ARCHITECTURAL SITE PLAN<br>OVERALL FLOOR PLANS<br>EXTERIOR ELEVATIONS | 6<br>7 | SIGN DETAILS<br>SIGN DETAILS    |  |
| 4<br>5      | PRELIMINARY GRADING & DRAINAGE PLAN LANDSCAPE PLAN                     |                       |                                                                       |        | 4-B-17-UR<br>Revised: 3/29/2017 |  |