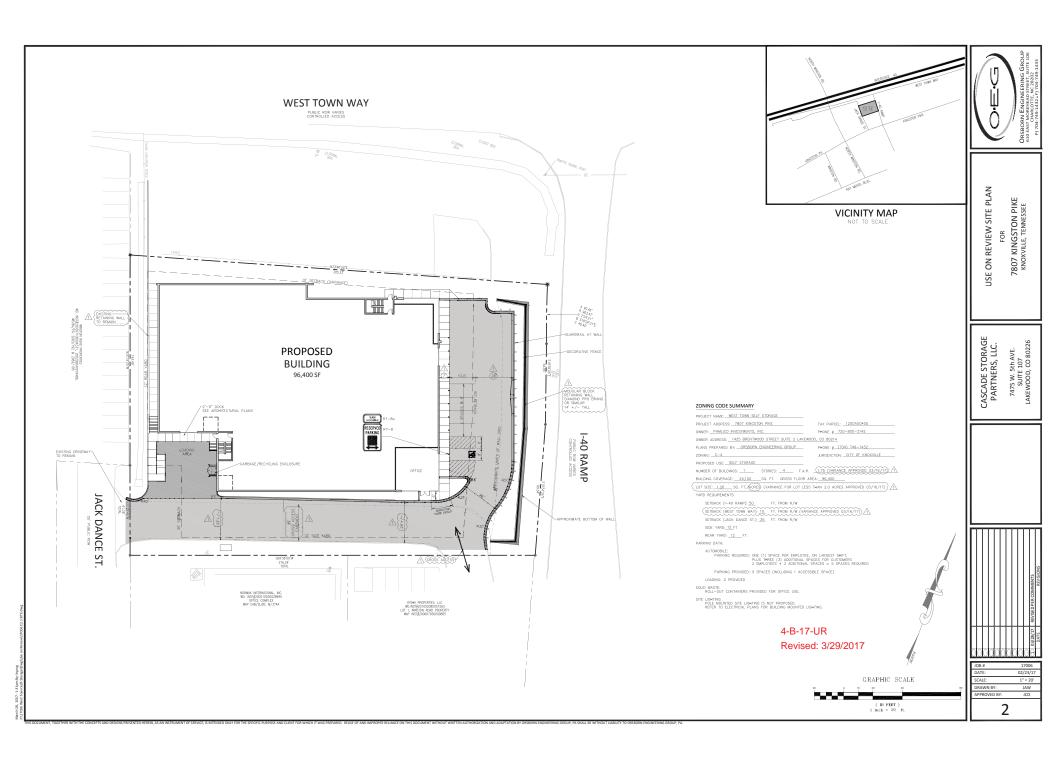

### **COMMENTS:**

The applicant is proposing a 4-story indoor self-storage facility at the corner of West Town Mall Way (I-40 off ramp) and Montvue Rd. The primary access to the property is from Kingston Pike along Jack Dance St. The property could also be accessed from N. Winston Road through the adjacent commercial development.

A 14-foot tall retaining wall is proposed along the Montvue Road frontage that will be constructed of split face block. Between the retaining wall and the Montvue Road right-of-way, 5 blackgum trees will be planted to visually soften the mass of the wall from the highly traveled roadway.

Self-service storage facilities are a use permitted on review in the C-4 (Highway and Arterial Commercial District) and is subject specific development standards in the supplementary regulations (Article 5, Section 3.F.7). The development standards for self-service storage facilities include locational criteria, minimum driveway lane widths, maximum storage unit size, site lighting standards, fencing of outdoor storage areas, and minimum lot size. The only standard that cannot be met is the 2 acre minimum lot size because the site is only 1.26 acres, however, a lot size variance was approved by the Knoxville Board of Zoning Appeals in March 2017. In addition, the development received variances to increase the maximum floor area ratio (FAR) from 1.60 to 1.75, and a front yard setback variance along West Town Way from 50 feet to 10 feet. The West Town Way right-of-way is owned by TDOT and is very wide in this area resulting in considerable unused land north of the proposed facility.