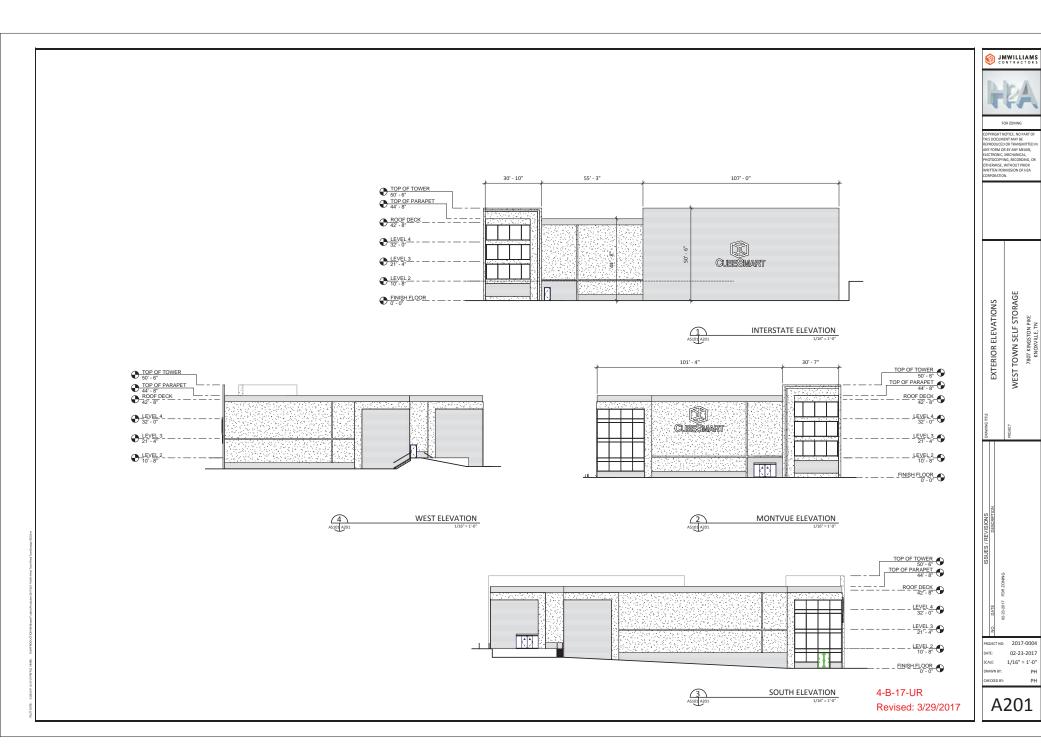

## **SHEET INDEX**

| SITE        | <u>TE</u>                                                              |                       | ECTURE                                                                | SIGNS  |                                 |  |
|-------------|------------------------------------------------------------------------|-----------------------|-----------------------------------------------------------------------|--------|---------------------------------|--|
| 1<br>2<br>3 | EXISTING CONDITIONS USE ON REVIEW SITE PLAN USE ON REVIEW SITE DETAILS | AS101<br>A101<br>A201 | ARCHITECTURAL SITE PLAN<br>OVERALL FLOOR PLANS<br>EXTERIOR ELEVATIONS | 6<br>7 | SIGN DETAILS<br>SIGN DETAILS    |  |
| 4<br>5      | PRELIMINARY GRADING & DRAINAGE PLAN LANDSCAPE PLAN                     |                       |                                                                       |        | 4-B-17-UR<br>Revised: 3/29/2017 |  |