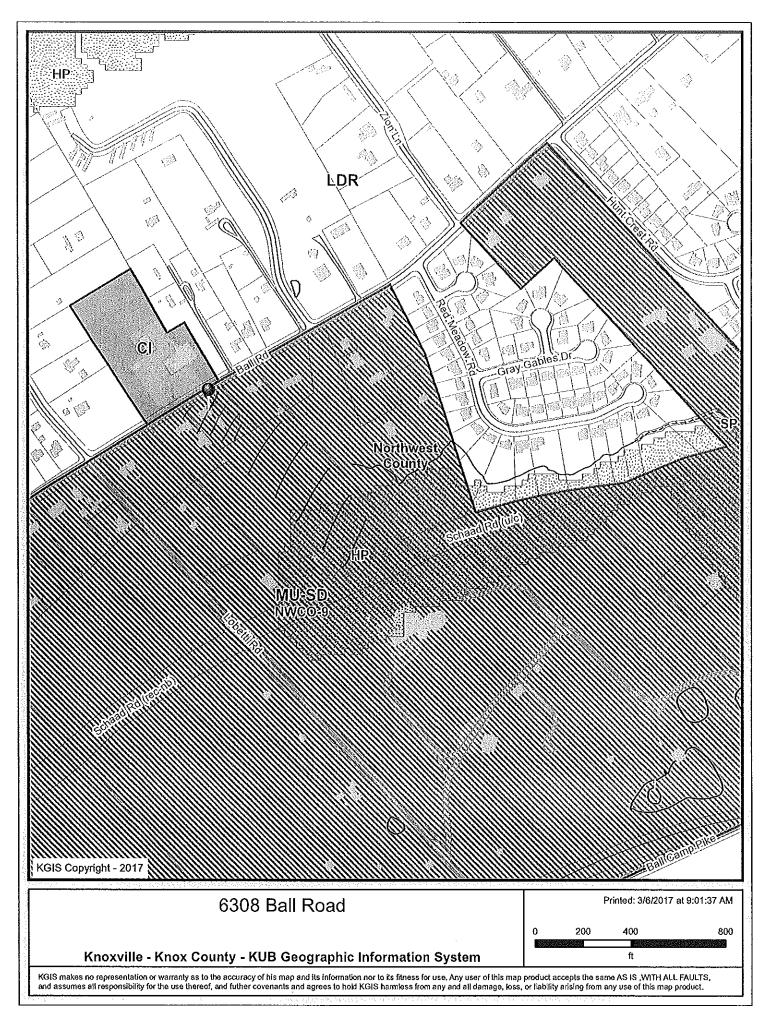

West: Vacant land and residences / A (Agricultural)

NEIGHBORHOOD CONTEXT: This area is currently developed with agricultural and rural to low density

residential uses under A, PR, RA and RB zoning. There is a large tract of PC zoning to the west, that may be developed with businesses after the

Schaad Rd. extension is completed in this area.