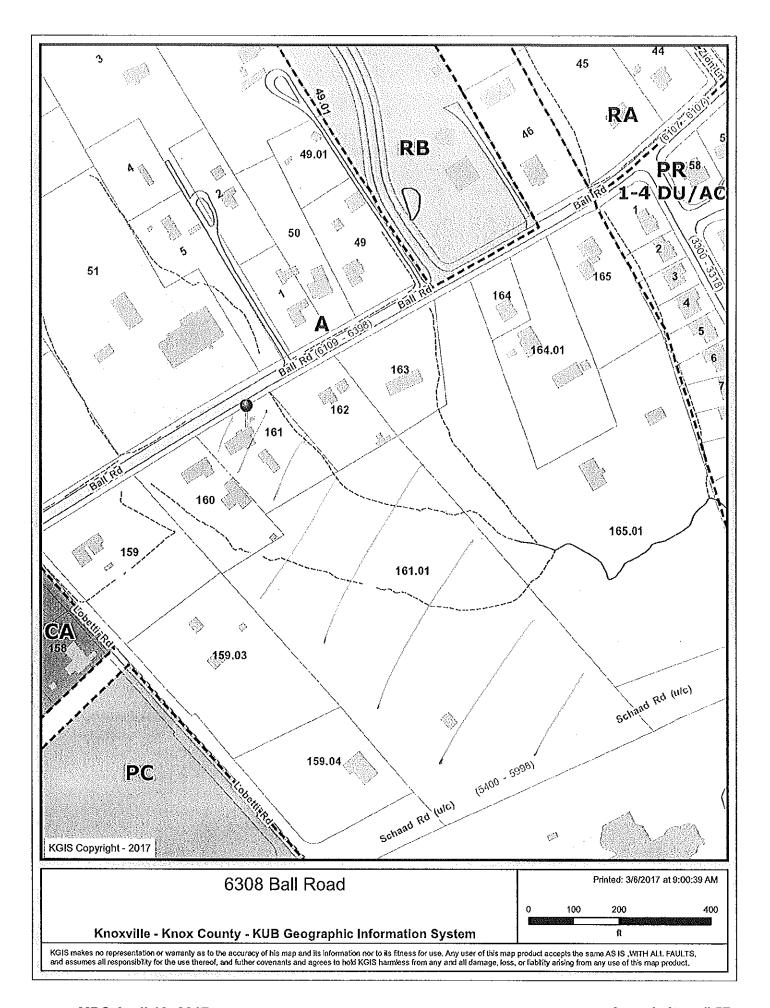

JURISDICTION: County Commission District 6

STREET ADDRESS: 6308 Ball Rd

► LOCATION: Southeast side Ball Rd., northeast of Lobetti Rd.

▶ APPX. SIZE OF TRACT: 9 acres

SECTOR PLAN: Northwest County

GROWTH POLICY PLAN: Urban Growth Area (Outside City Limits)

WATERSHED: Grassy Creek

PRESENT ZONING: A (Agricultural)

ZONING REQUESTED: PR (Planned Residential)

EXISTING LAND USE: Residence and vacant land

PROPOSED USE: Detached residential subdivision

DENSITY PROPOSED: 4 du/ac

EXTENSION OF ZONE: No

HISTORY OF ZONING: None noted

SURROUNDING LAND North: Ball Rd., church / A (Agricultural)

USE AND ZONING: South: Schaad Rd. extension R-O-W, residence / A (Agricultural)

East: Vacant land and residences / A (Agricultural)