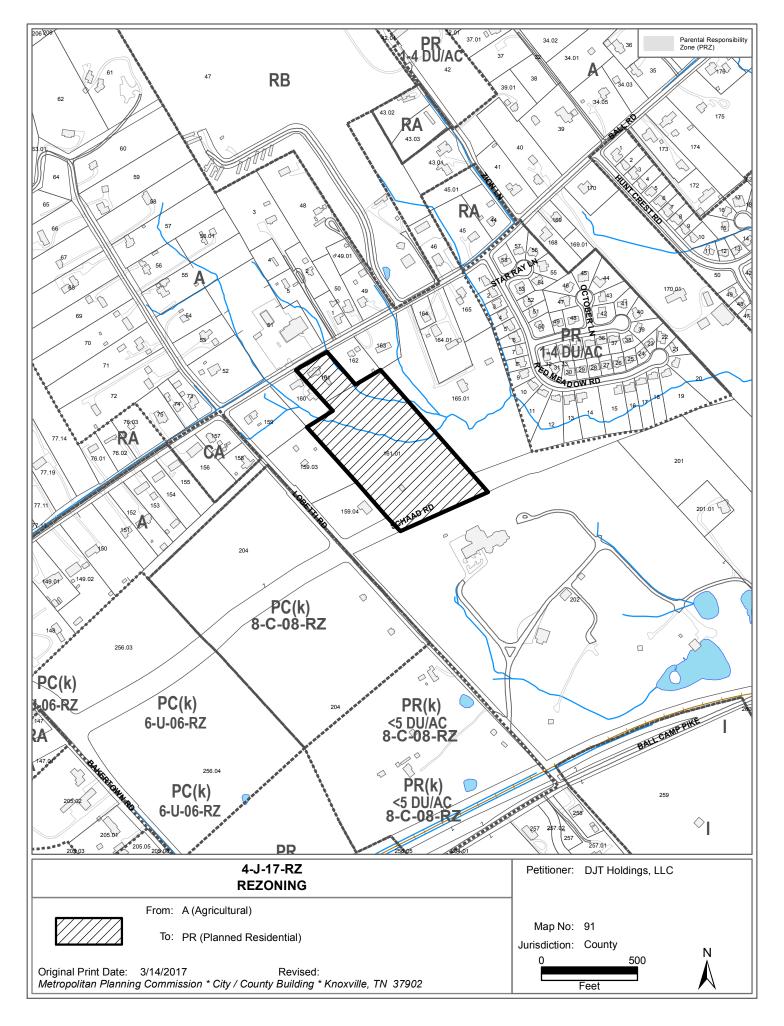

## KNOXVILLE/KNOX COUNTY METROPOLITAN PLANNING COMMISSION REZONING REPORT

▶ FILE #: 4-J-17-RZ AGENDA ITEM #: 57

AGENDA DATE: 4/13/2017

► APPLICANT: DJT HOLDINGS, LLC

OWNER(S): Kenneth Piety

TAX ID NUMBER: 91 161, 16101 View map on KGIS

JURISDICTION: County Commission District 6

STREET ADDRESS: 6308 Ball Rd

► LOCATION: Southeast side Ball Rd., northeast of Lobetti Rd.

▶ APPX. SIZE OF TRACT: 9 acres

SECTOR PLAN: Northwest County

GROWTH POLICY PLAN: Urban Growth Area (Outside City Limits)

ACCESSIBILITY: Access is via Ball Rd., a major collector street with 22' of pavement width

within 50' of right-of-way.

UTILITIES: Water Source: Knoxville Utilities Board

Sewer Source: Knoxville Utilities Board

WATERSHED: Grassy Creek

PRESENT ZONING: A (Agricultural)

ZONING REQUESTED: PR (Planned Residential)

EXISTING LAND USE: Residence and vacant land

PROPOSED USE: Detached residential subdivision

DENSITY PROPOSED: 4 du/ac

EXTENSION OF ZONE: No

HISTORY OF ZONING: None noted

SURROUNDING LAND North: Ball Rd., church / A (Agricultural)

USE AND ZONING: South: Schaad Rd. extension R-O-W, residence / A (Agricultural)

East: Vacant land and residences / A (Agricultural)

West: Vacant land and residences / A (Agricultural)

NEIGHBORHOOD CONTEXT: This area is currently developed with agricultural and rural to low density

residential uses under A, PR, RA and RB zoning. There is a large tract of PC zoning to the west, that may be developed with businesses after the

Schaad Rd. extension is completed in this area.