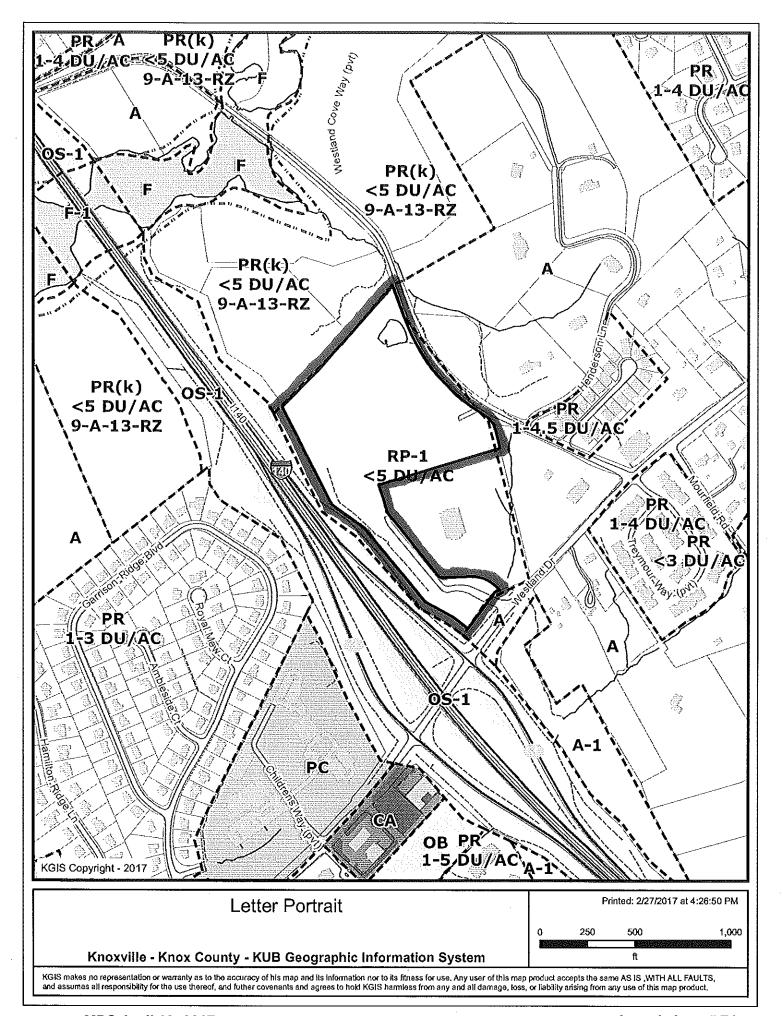

► APPX. SIZE OF TRACT: 18.29 acres

SECTOR PLAN: Southwest County

GROWTH POLICY PLAN: Urban Growth Area (Inside City Limits)

ACCESSIBILITY: Access is via Westland Dr., a minor arterial street with a 30' - 55' pavement

WATERSHED: Sinking Creek

► ZONING: OS-1 (Open Space Preservation)

EXISTING LAND USE: Vacant land

► PROPOSED USE: Assisted Living Facility

HISTORY OF ZONING: None noted

SURROUNDING LAND North: Vacant land - PR (Planned Residential) (k)

USE AND ZONING: South: Church and vacant land - RP-1 (Planned Residential) & A-1

(General Agricultural)

East: Residences - A (Agricultural)

West: I-140 - OS-1 (Open Space Preservation)

NEIGHBORHOOD CONTEXT: The site is located on the northeastern quadrant of the Westland Dr.

interchange with Pellissippi Parkway. Adjoining the site on the east is another church. To the south residences are in place. Most recent development in the area consists of both single detached and single family

attached dwellings. A 262 unit apartment development is located in the

southwest quadrant of this

interchange.

#### **COMMENTS:**

The applicant is proposing to develop this 18.29 acre site as a two phase development. An assisted living facility with a total of 80 beds in 73 units will be the first phase and a memory care facility with a total of 65 beds in 60 units will be the second phase. The site is located in the northeast quadrant of the I-140 / Westland Dr. interchange directly north of Shoreline Church. The facility will share the existing driveways for the Church with access out to both Westland Dr. and Emory Church Rd.