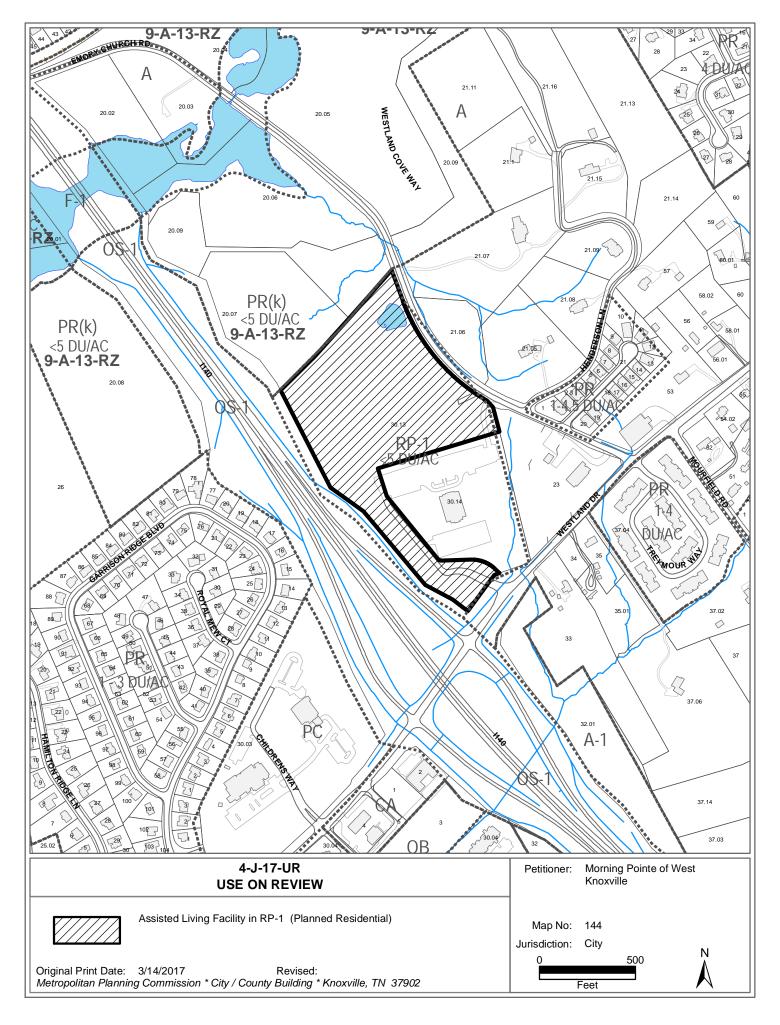

WATERSHED: Sinking Creek

► ZONING: OS-1 (Open Space Preservation)

EXISTING LAND USE: Vacant land

► PROPOSED USE: Assisted Living Facility

HISTORY OF ZONING: None noted

SURROUNDING LAND North: Vacant land - PR (Planned Residential) (k)

USE AND ZONING: South: Church and vacant land - RP-1 (Planned Residential) & A-1

(General Agricultural)

East: Residences - A (Agricultural)

West: I-140 - OS-1 (Open Space Preservation)

NEIGHBORHOOD CONTEXT: The site is located on the northeastern quadrant of the Westland Dr.

interchange with Pellissippi Parkway. Adjoining the site on the east is another church. To the south residences are in place. Most recent development in the area consists of both single detached and single family

#### **COMMENTS:**

The applicant is proposing to develop this 18.29 acre site as a two phase development. An assisted living facility with a total of 80 beds in 73 units will be the first phase and a memory care facility with a total of 65 beds in 60 units will be the second phase. The site is located in the northeast quadrant of the I-140 / Westland Dr. interchange directly north of Shoreline Church. The facility will share the existing driveways for the Church with access out to both Westland Dr. and Emory Church Rd.