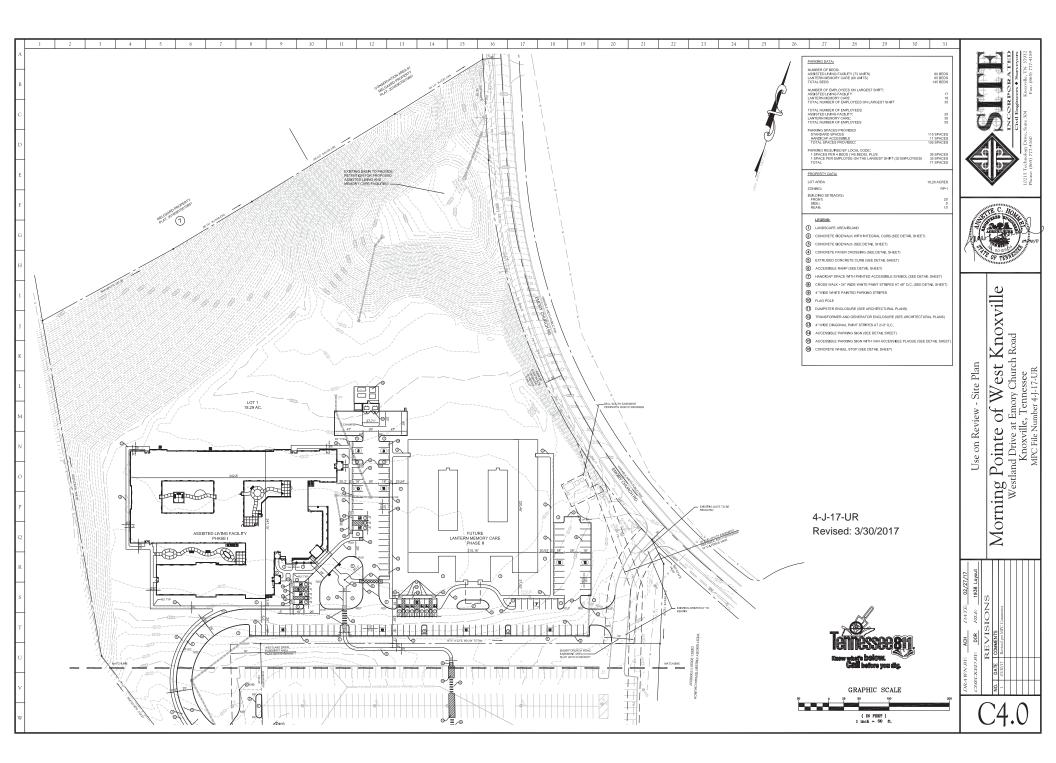

#### **COMMENTS:**

The applicant is proposing to develop this 18.29 acre site as a two phase development. An assisted living facility with a total of 80 beds in 73 units will be the first phase and a memory care facility with a total of 65 beds in 60 units will be the second phase. The site is located in the northeast quadrant of the I-140 / Westland Dr. interchange directly north of Shoreline Church. The facility will share the existing driveways for the Church with access out to both Westland Dr. and Emory Church Rd.

A total of 126 parking spaces will be provided for the full facility. The assisted living facility will be a one story building.

EFFECT OF THE PROPOSAL ON THE SUBJECT PROPERTY, SURROUNDING PROPERTIES AND THE COMMUNITY AS A WHOLE

## Use on Review Plans

MPC File Number 4-J-17-UR

for

INDEX TO DRAWINGS TREE INVENTORY SURVEY SITE LAYOUT PLAN SITE LAYOUT PLAN 03/30/17 SITE PLAN - TRUCK TURNS LANDSCAPE PLAN SIGN DETAILS BUILDING FLEVATIONS - ASSISTED LIVING FACILITY 05/16/17 BUILDING ELEVATIONS - LANTERN MEMORY CARE