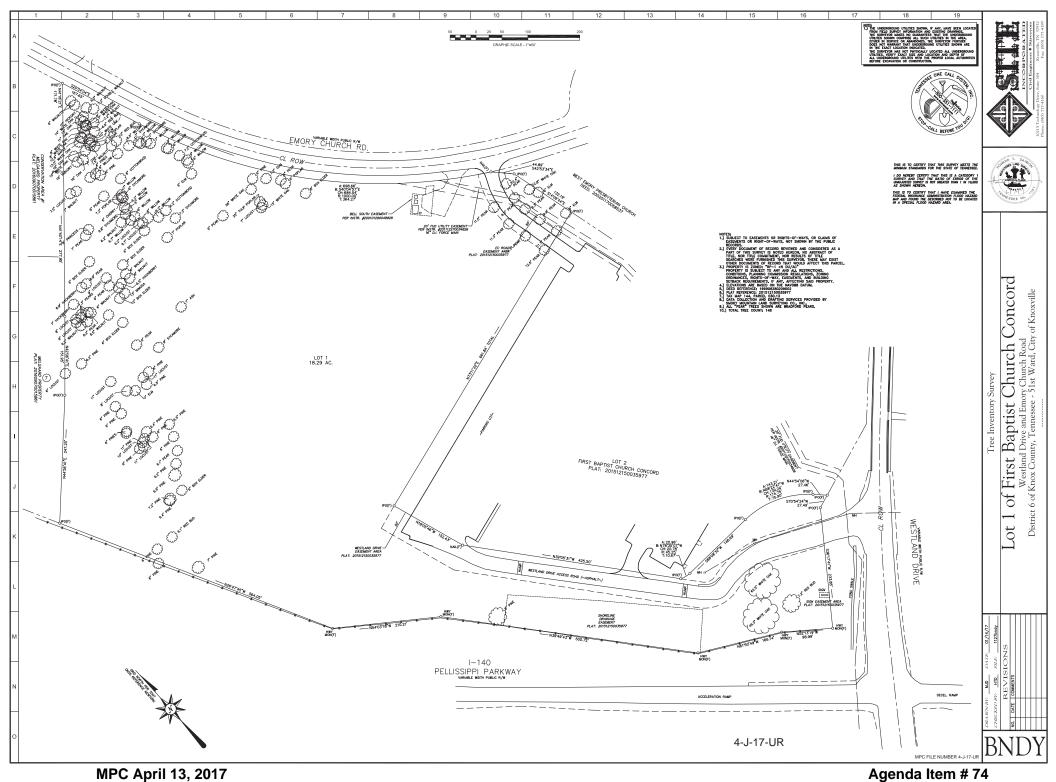

## Use on Review Plans

MPC File Number 4-J-17-UR

for

INDEX TO DRAWINGS TREE INVENTORY SURVEY SITE LAYOUT PLAN SITE LAYOUT PLAN 03/30/17 SITE PLAN - TRUCK TURNS LANDSCAPE PLAN SIGN DETAILS BUILDING FLEVATIONS - ASSISTED LIVING FACILITY 05/16/17 BUILDING ELEVATIONS - LANTERN MEMORY CARE

# Morning Pointe of West Knoxville

Westland Drive at Emory Church Road Knoxville, Tennessee 37922

Owner:

Independent Healthcare Properties, LLC. 6020 Arbury Way Ooltewah, Tennessee 37363 (423) 238-5330

> 4-,J-17-UR Revised: 3/30/2017