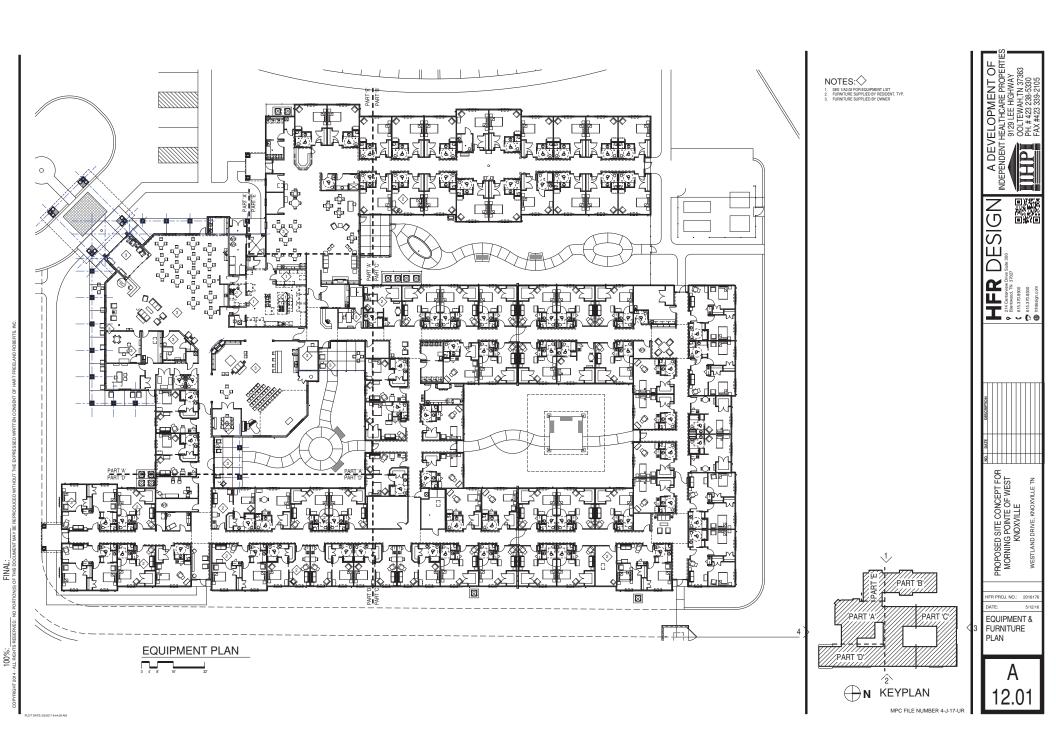

#### **COMMENTS:**

The applicant is proposing to develop this 18.29 acre site as a two phase development. An assisted living facility with a total of 80 beds in 73 units will be the first phase and a memory care facility with a total of 65 beds in 60 units will be the second phase. The site is located in the northeast quadrant of the I-140 / Westland Dr. interchange directly north of Shoreline Church. The facility will share the existing driveways for the Church with access out to both Westland Dr. and Emory Church Rd.

A total of 126 parking spaces will be provided for the full facility. The assisted living facility will be a one story building.

EFFECT OF THE PROPOSAL ON THE SUBJECT PROPERTY, SURROUNDING PROPERTIES AND THE COMMUNITY AS A WHOLE