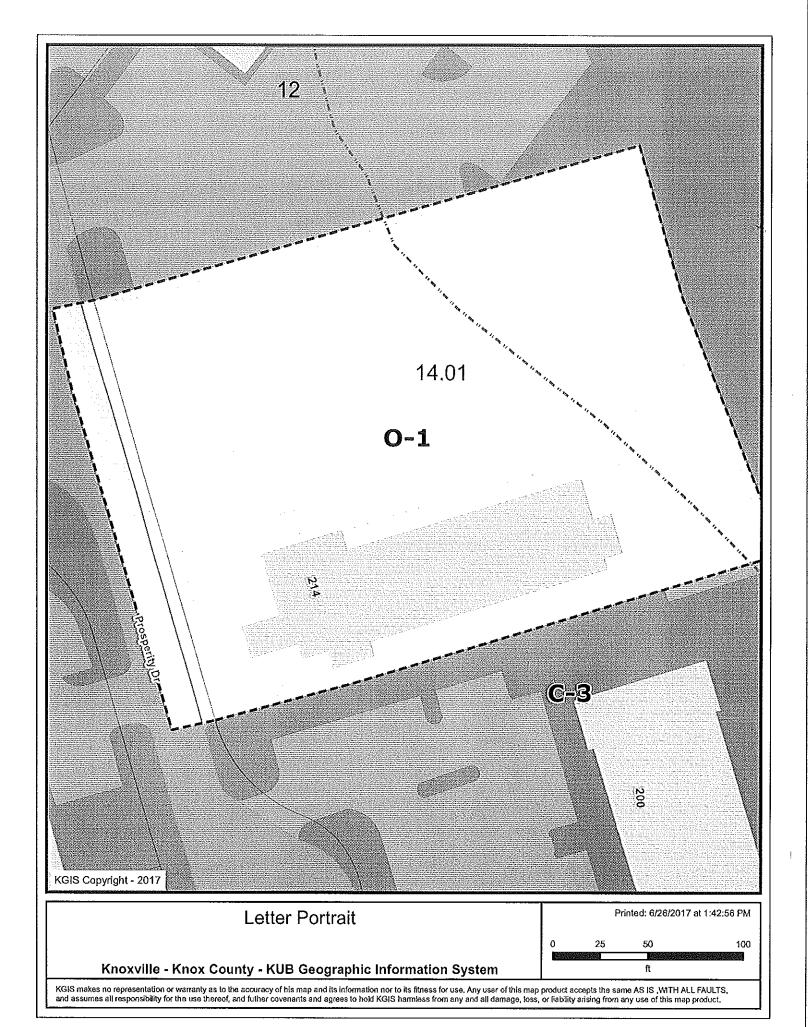

JURISDICTION: City Council District 2 STREET ADDRESS: 214 Prosperity Dr

► LOCATION: East side of Prosperity Dr., east end of Executive Park Dr.

► APPX. SIZE OF TRACT: **1.57 acres** 

SECTOR PLAN: Northwest County

**GROWTH POLICY PLAN:** Urban Growth Area (Inside City Limits)

ACCESSIBILITY: Access is via Prosperity Dr., a local street with 26' of pavement width within

40' of right-of-way.

**UTILITIES:** Water Source: Knoxville Utilities Board

SURROUNDING LAND USE AND ZONING:

Business offices / C-3 commercial North:

> South: Business offices & Ten Mile Creek / C-3 commercial & F-1

> > floodway

Vacant land / C-3 commercial & OS-1 open space East: West: Business offices / C-3 commercial & CA commercial