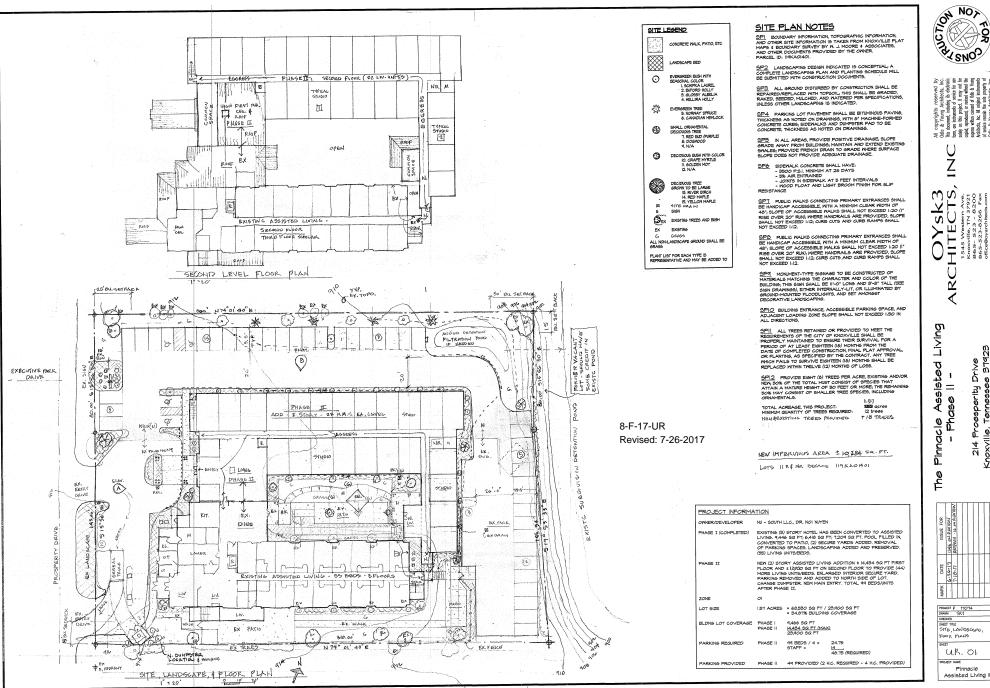

## STAFF RECOMMENDATION:

- ▶ APPROVE the revised request for an assisted living facility with up to 99 client beds as shown on the site plan subject to the following 13 conditions
  - 1. Meeting all applicable requirements of the Knoxville Zoning Ordinance
  - 2. Relocating the existing drainage easement that is located where the new addition is planned
  - 3. Recording a plat that combines the 2 former parcels (119KA011 & 014)
  - 4. Relocating the flag poles on the front of the site if they are found to be in the public right-of-way
  - 5. Meeting all applicable requirements as required by the Zoning Ordinance for parking or obtaining any

AGENDA ITEM #: 53 FILE #: 8-F-17-UR 8/3/2017 07:32 AM DAN KELLY PAGE #: 53-1 variances in the future

- 6. Relocate the dumpster to a location that will not require the garbage truck to back into the public right of way
- 7. Meeting all applicable requirements of the Knoxville Engineering Dept.
- 8. Provide parking during the construction of phase by leasing spaces from adjoiners or construction of the new parking facilities before removing old parking spaces
- 9. Meeting all applicable requirements of the Knoxville Fire Marshall
- 10. Meeting all applicable requirements of the Knox County Health Dept.
- 11. Providing plans for any additional proposed sign(s) to MPC staff for review and approval
- 12. Obtaining and maintaining all required operating licenses from the State of Tennessee Dept. of Health to conduct business as an assisted living facility
- 13. Meeting all requirements of the City of Knoxville Arborist and Installing all landscaping as shown on the plan within six months of obtaining an occupancy permit

## **COMMENTS:**

The applicant is requesting approval of a second phase to an assisted living facility that contain 55 living units/beds. The original plan was approved in 2012 for up to 71 client beds. The second phase will contain an additional 44 client beds that will housed in a new 14,434 square foot addition. The total bed count after these improvements will be capped at 99 client beds (phase one 55 beds, phase 2 44 beds).

The site is located at the eastern end of the Executive Park office development. The first phase of the project consisted of converting an existing motel on the site to the proposed use. In order to proceed with the second phase of the project, the applicant will need to plat the two existing parcels, relocate a major drainage easement and construct or lease parking to meet the current parking demand prior to commencing any construction of the new building.