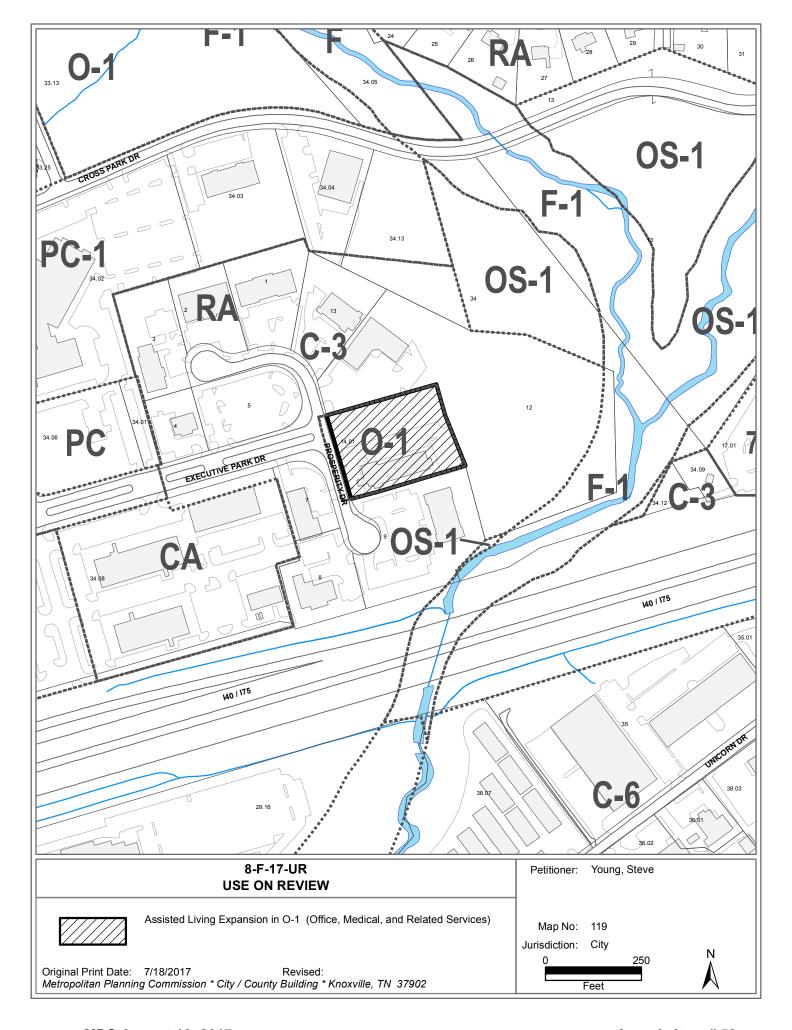

JURISDICTION: City Council District 2 STREET ADDRESS: 214 Prosperity Dr

► LOCATION: East side of Prosperity Dr., east end of Executive Park Dr.

► APPX. SIZE OF TRACT: **1.57 acres** 

SECTOR PLAN: Northwest County

> Sewer Source: Knoxville Utilities Board

WATERSHED: Ten Mile Creek

O-1 (Office, Medical, and Related Services) ZONING:

**▶ EXISTING LAND USE: Assisted living** 

► PROPOSED USE: **Assisted Living Expansion** 

SURROUNDING LAND USE AND ZONING:

Business offices / C-3 commercial North:

> South: Business offices & Ten Mile Creek / C-3 commercial & F-1

> > floodway

Vacant land / C-3 commercial & OS-1 open space East: West: Business offices / C-3 commercial & CA commercial

This area, at the eastern end of Executive Park Dr., is developed with office **NEIGHBORHOOD CONTEXT:** 

and commercial uses under C-3, CA, PC, C-6 and O-1 zoning.

The site is located at the eastern end of the Executive Park office development. The first phase of the project consisted of converting an existing motel on the site to the proposed use. In order to proceed with the second phase of the project, the applicant will need to plat the two existing parcels, relocate a major drainage easement and construct or lease parking to meet the current parking demand prior to commencing any construction of the new building.