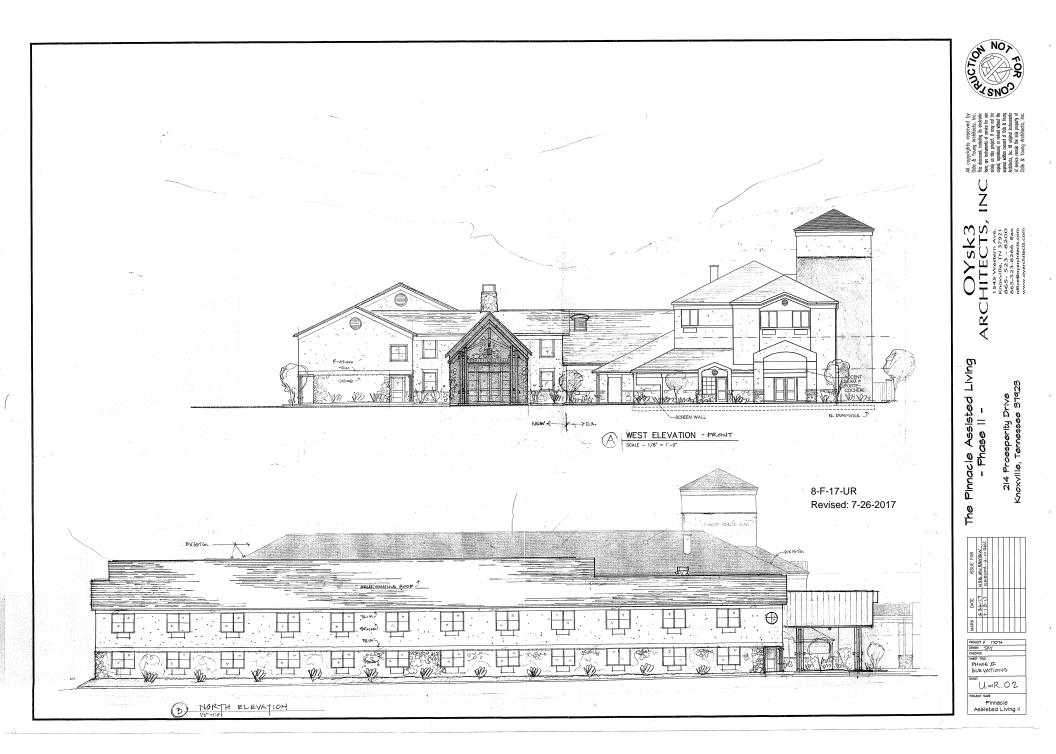

## **COMMENTS:**

The applicant is requesting approval of a second phase to an assisted living facility that contain 55 living units/beds. The original plan was approved in 2012 for up to 71 client beds. The second phase will contain an additional 44 client beds that will housed in a new 14,434 square foot addition. The total bed count after these improvements will be capped at 99 client beds (phase one 55 beds, phase 2 44 beds).

The site is located at the eastern end of the Executive Park office development. The first phase of the project consisted of converting an existing motel on the site to the proposed use. In order to proceed with the second phase of the project, the applicant will need to plat the two existing parcels, relocate a major drainage easement and construct or lease parking to meet the current parking demand prior to commencing any construction of the new building.